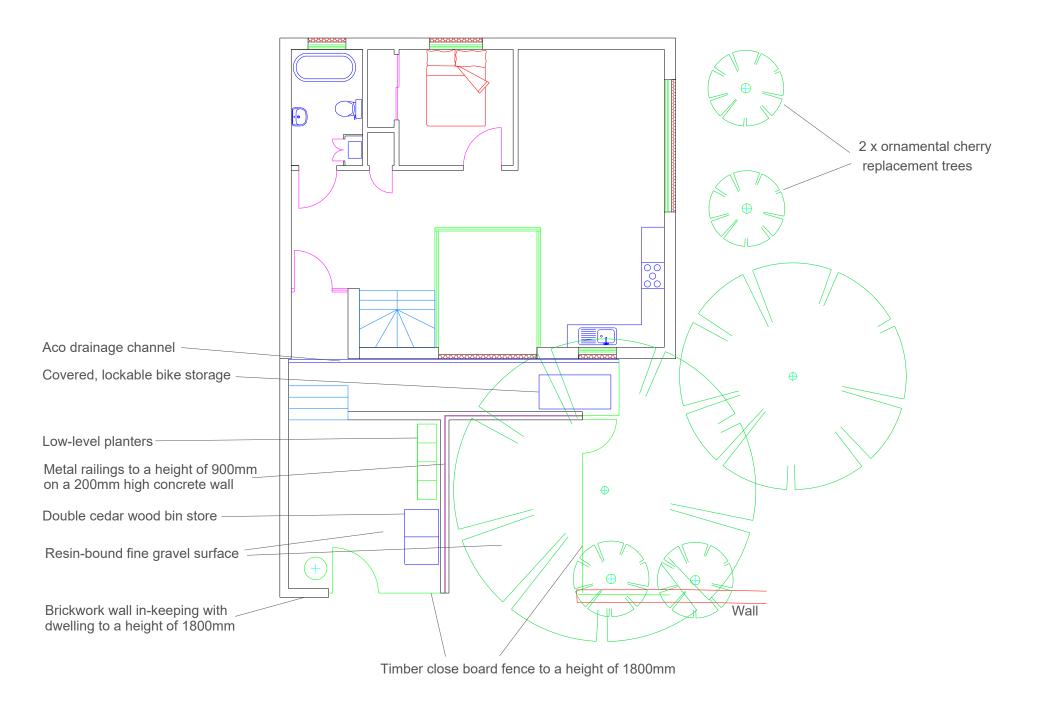

Pavement and kerb arrangement to remain as existing

All measurements are to be checked on-site for validation and authenticity with layouts indicative only

No amendments or copies are to be produced without prior consent from Rapleys LLP. <u>Do</u>  $\underline{\mathsf{not}} \ \mathsf{scale} \ \mathsf{from} \ \mathsf{drawing}$ 

Date

Mr & Mrs Porter

Job Title

Land to the side of 78 Compayne Gardens London NW6

Drawing Title
Discharge of Planning Conditions

Size Date Dra A3 November 2020 JP Date

RAPLEYS LLP 33 Jermyn Street, LONDON SW1Y 6DN Tel: 0370 777 6292

DRAWING NO. - JP - 005

Land at side of 78 Compayne Gardens Scale: 1:100 @ A3