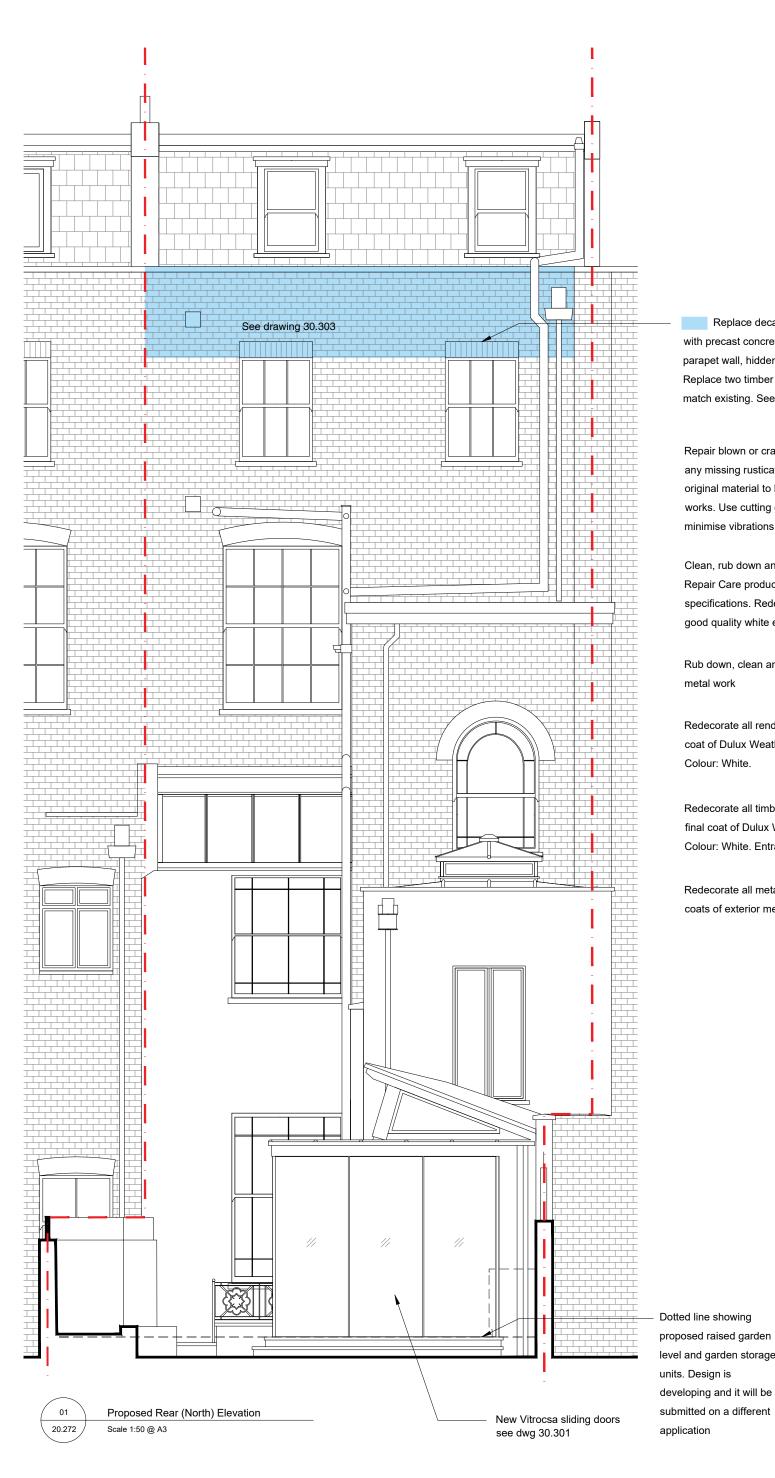

Replace decayed wooden lintels above windows with precast concrete lintels as per SE details. Rebuild parapet wall, hidden gutter detail and replace coping stone. Replace two timber sash windows - size and design to match existing. See drawing 30.303

Repair blown or cracked render. Reinstate any missing rustication and detailing. Minimal original material to be removed during repair works. Use cutting discs where possible to minimise vibrations

Clean, rub down and repair all timberwork with Repair Care products as per manufacturer's specifications. Redecorate timberwork using good quality white exterior wood paint

Rub down, clean and repair as necessary all metal work

Redecorate all render using primer and final coat of Dulux Weathershield Masonry Paint. Colour: White.

Redecorate all timberwork using primer and final coat of Dulux Weathershield Wood Paint. Colour: White. Entrance door colour: Black

Redecorate all metalwork with primer and two coats of exterior metal paint

| Rev.  | Description. For Planning / Listed Building Consent | By | Date     |
|-------|-----------------------------------------------------|----|----------|
| 01    |                                                     | MC | 08.12.20 |
| Clien | t                                                   |    |          |

## Mr & Mrs Johnson

Project
6 St George's Terrace

Proposed Rear (North)
Elevation

Project No. Drawing No. Rev. 20-14 20.272 -

**Date** 07.12.20

Dotted line showing

proposed raised garden

level and garden storage