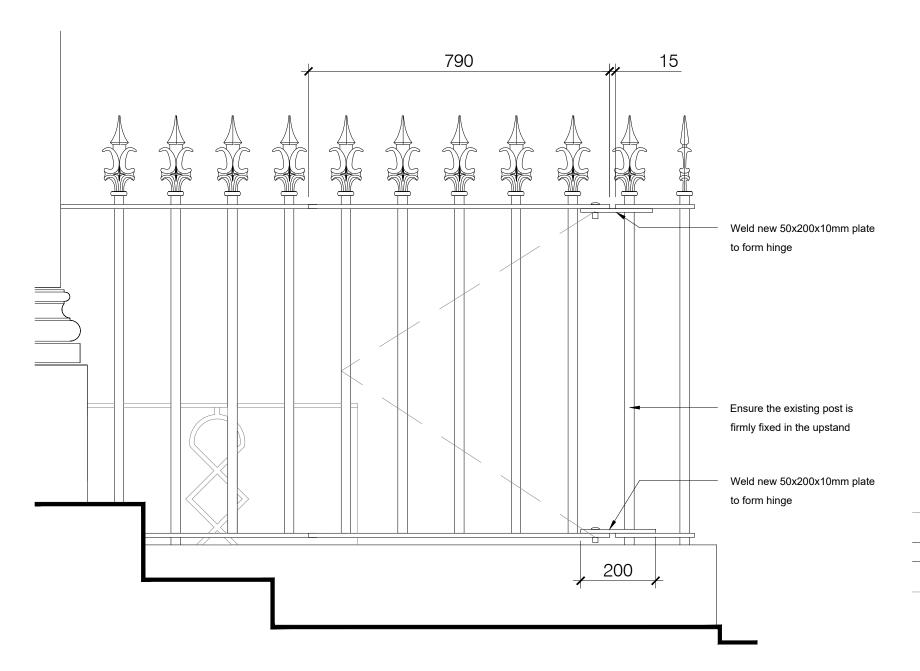

01 Proposed Gate - Front View 30.304 Scale 1:10 @ A3

Proposed Gate - Top View 30.304 Scale 1:10 @ A3

| Rev.<br>01 | Description. | By<br>MC | Date<br>08.12.2 |
|------------|--------------|----------|-----------------|
|            |              |          |                 |

Mr & Mrs Johnson

Project
6 St George's Terrace

**Proposed Gate to Front Planter** 

Project No. Drawing No.

20-14 30.304

Scale

Drawn

© Copyright Coste + Beno Ltd 20 Leaf Close, Northwood, London HA6 2YY Phone. 0776 703 7572 / 07563 801 101 info@costeandbeno.co.uk www.costeandbeno.co.uk