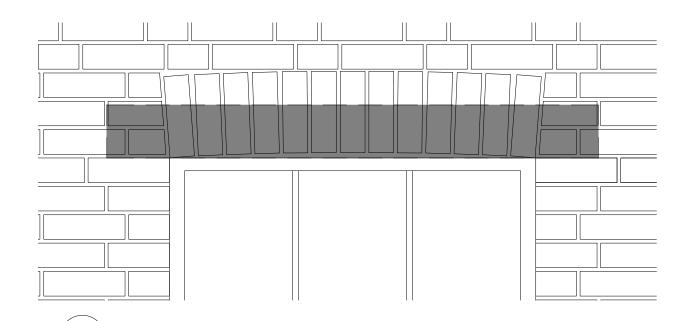

03

30.303

Proposed Elevation Lintel detail

Scale 1:10 @ A3

Rev. Description.
01 For Planning / Listed Building
Consent

Client

Mr & Mrs Johnson

Project
6 St George's Terrace