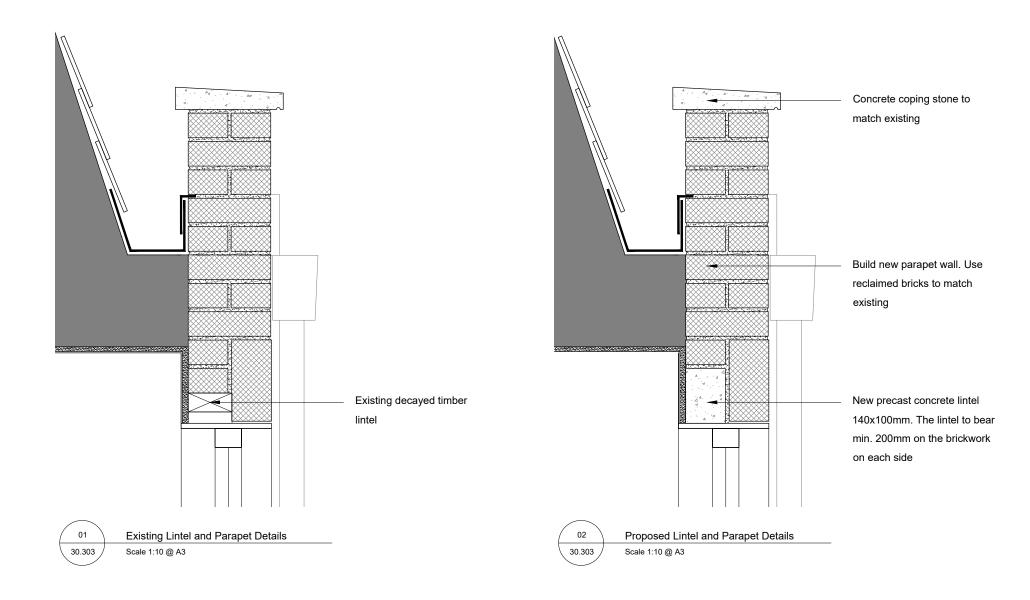

03

30.303

Proposed Elevation Lintel detail

Scale 1:10 @ A3

Rev. Description.
01 For Planning / Listed Building
Consent

Client

Mr & Mrs Johnson

Project
6 St George's Terrace

**Proposed Lintel and Parapet Details** 

Project No. Drawing No. Rev.

20-14 30.303

Scale

Drawn **Date** 04.12.20

The Contractor is to take and check all dimensions on site before work commences. Discrepancies must be reported to the Architect. Subcontractors must verify all dimensions on site before making a shop drawing or commencing manufacturing. This drawing is copyright. ©