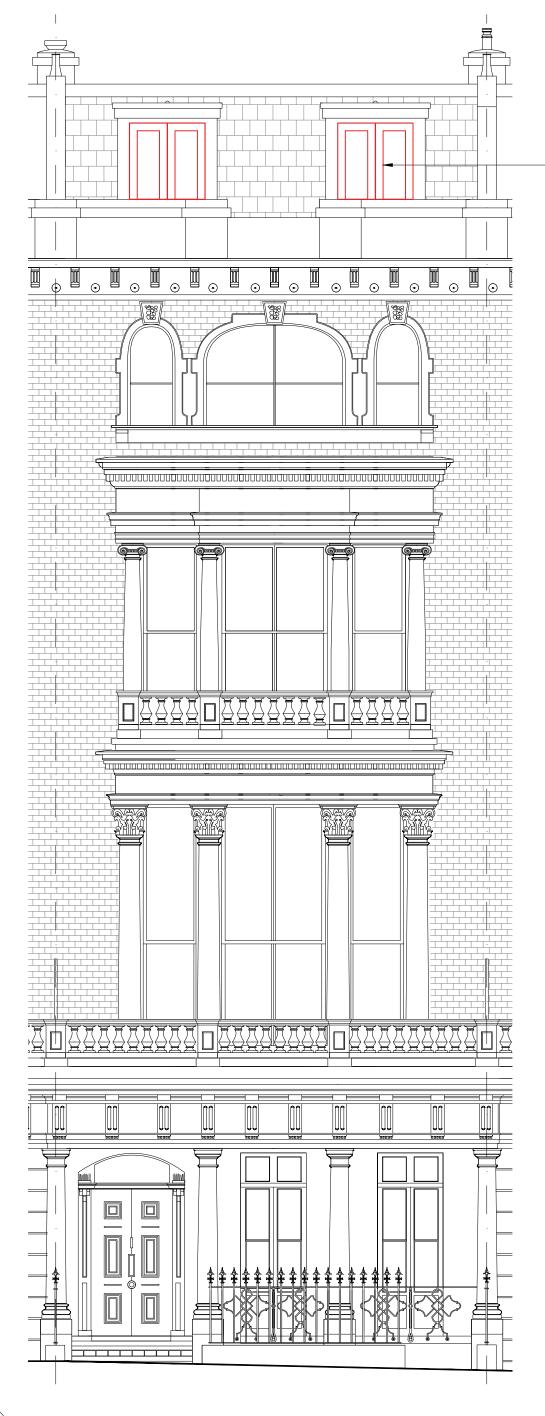

Remove decayed timber french doors and allow to replace to match existing

| Rev.  | Description.                   | By   | Date     |
|-------|--------------------------------|------|----------|
| 01    | For Planning / Listed Building | MC   | 08.12.20 |
| 01    | Consent                        | IVIO | 00.12.20 |
| Clien | t                              |      |          |
| 0     | & Mrs Johnson                  |      |          |

Project
6 St George's Terrace

T:41 a

Existing Front (South)
Elevation

Project No. Drawing No. Rev. 20-14 10.271 -

 Scale
 1:50 @ A2

 Drawn
 Date

 08.12.20

The Contractor is to take and check all dimensions on site before work commences. Discrepancies must be reported to the Architect. Subcontractors must verify all dimensions on site before making a shop drawing or commencing manufacturing. This drawing is copyright. ©