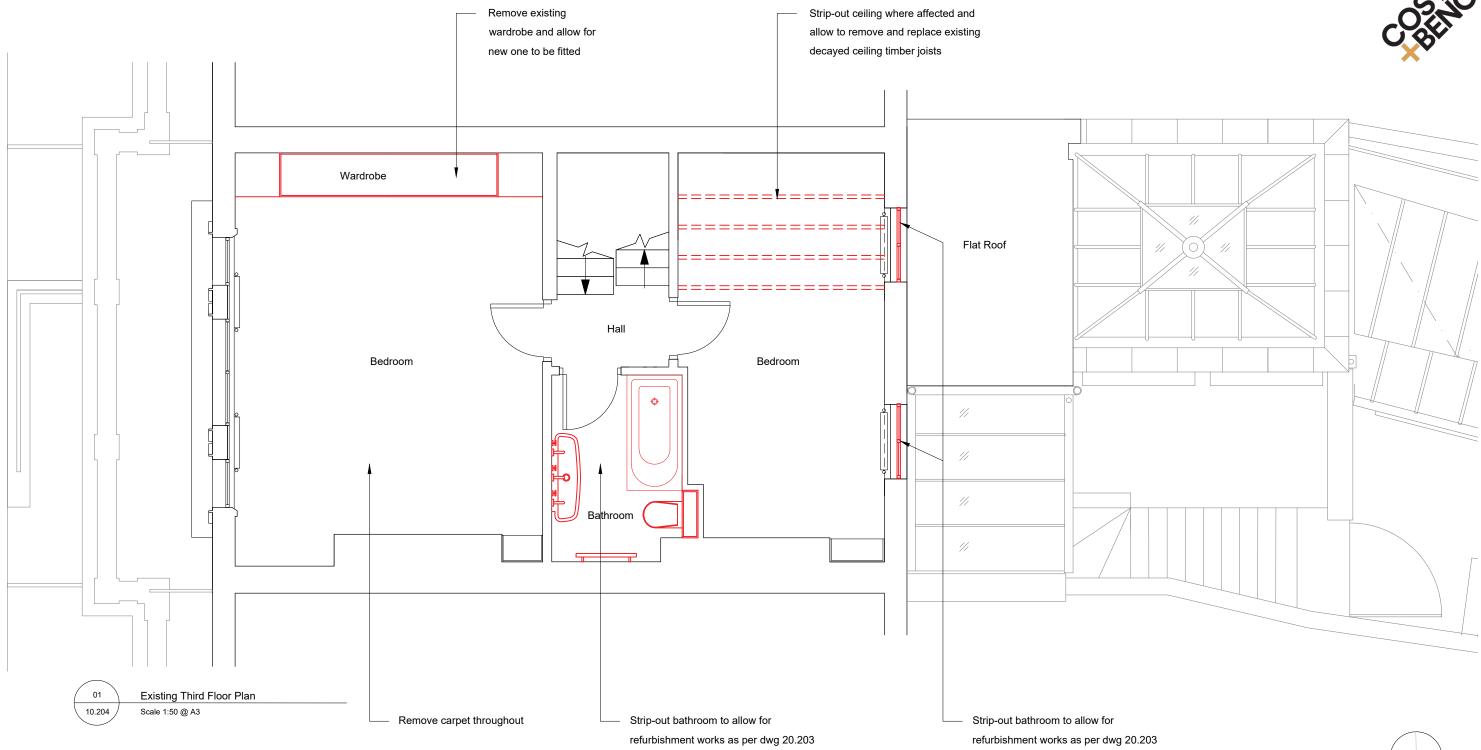

## **Existing Third Floor Plan**

| Drawing No. | Rev. |
|-------------|------|
| 10.204      | -    |

### Scale 1:50 @ A3

| Drawn | Date     |
|-------|----------|
| -     | 08.12.20 |

The Contractor is to take and check all dimensions on site before work commences. Discrepancies must be reported to the Architect. Subcontractors must verify all dimensions on site before making a shop drawing or commencing manufacturing. This drawing is copyright. ©