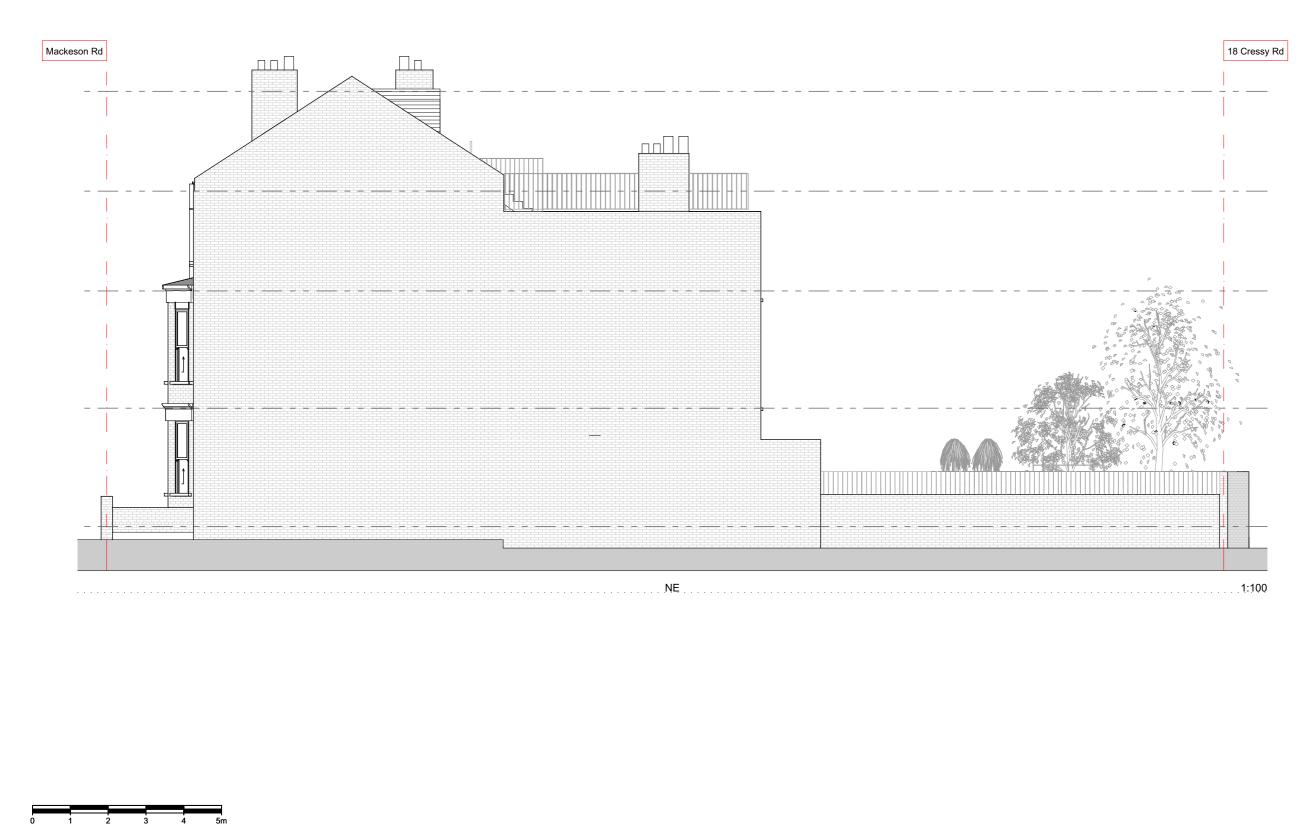

## Project 15 Mackeson Road, NW3 2LU

Job Code MKA

GA-03-0021

Title Existing

## Elevations

Issued for

## Planning

| Drawn | Checked | Scale            |
|-------|---------|------------------|
| AVT   | SRH     | 1:100, 1:500 @ A |
|       |         |                  |

----- Property Boundary

Revision Date Description