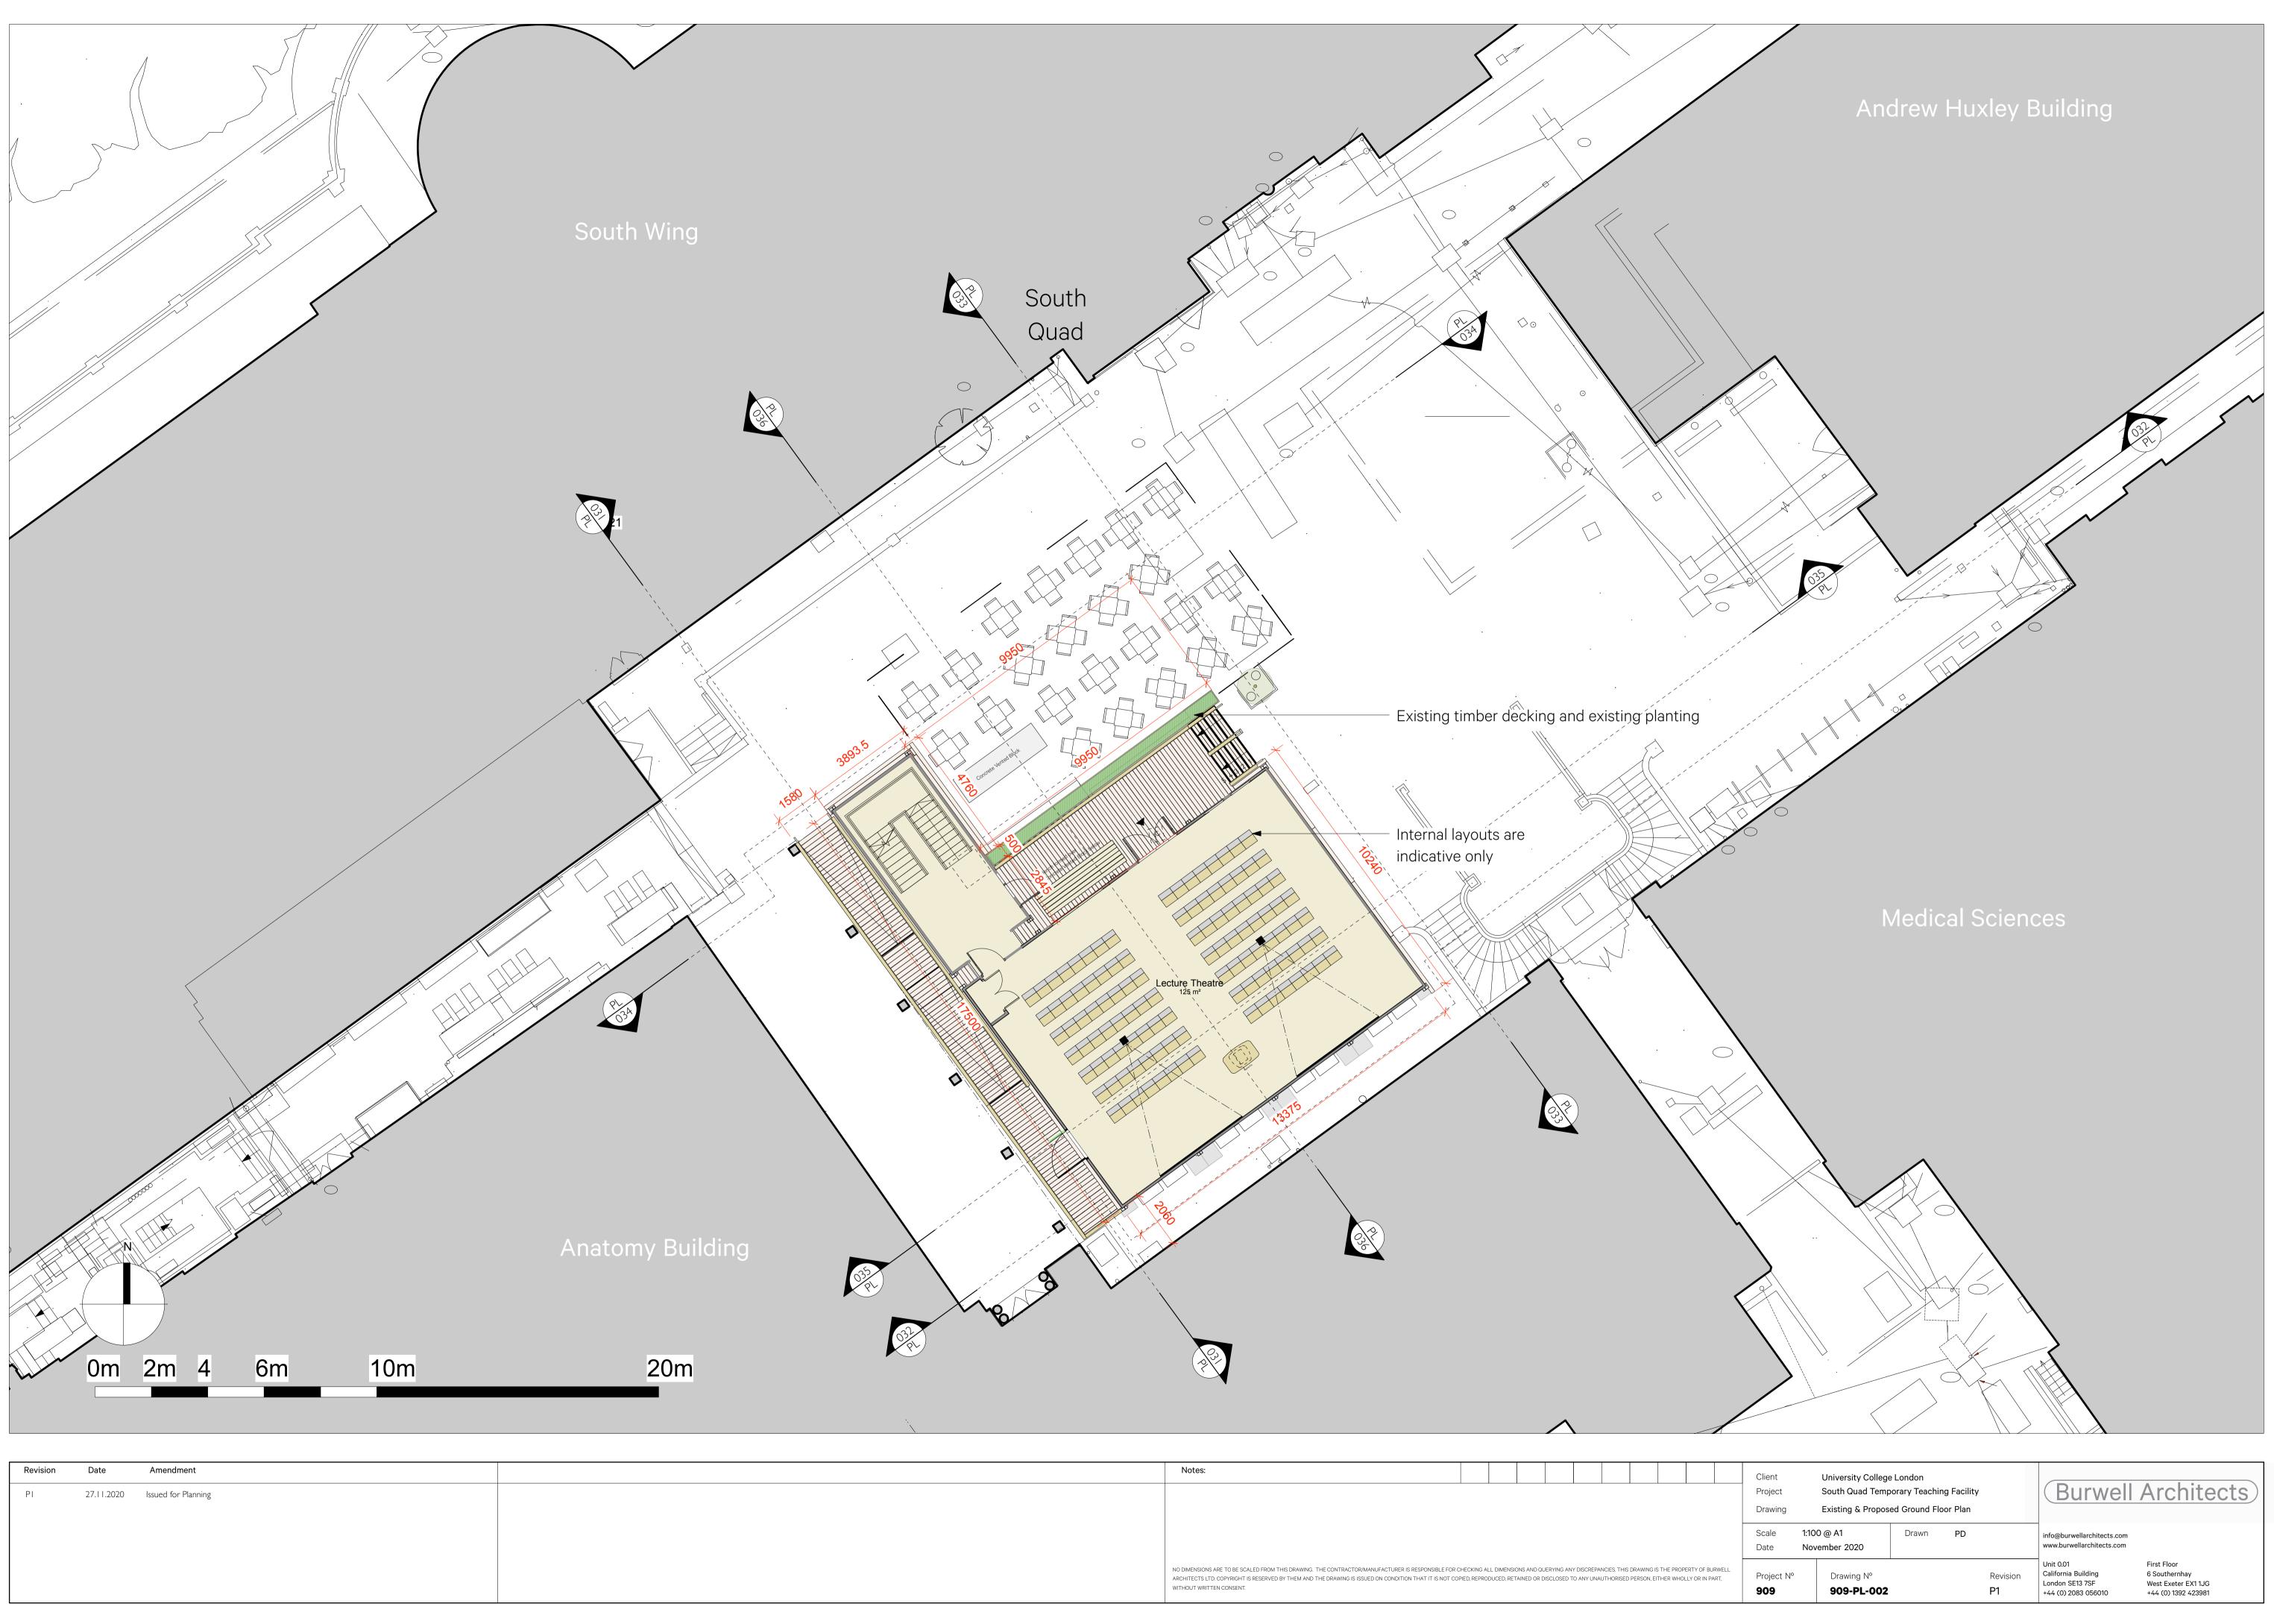

| Project Nº<br>909 | Drawing Nº<br>909-PL-002                    |                          |          | Revision<br><b>P1</b> | Unit 0.01<br>California Building<br>London SE13 7SF<br>+44 (0) 2083 056010 | First Floor<br>6 Southernhay<br>West Exeter EX1 1J<br>+44 (0) 1392 42398 |
|-------------------|---------------------------------------------|--------------------------|----------|-----------------------|----------------------------------------------------------------------------|--------------------------------------------------------------------------|
|                   |                                             |                          | Drawn PD |                       | info@burwellarchitects.com<br>www.burwellarchitects.com                    |                                                                          |
| Drawing           | awing Existing & Proposed Ground Floor Plan |                          |          |                       |                                                                            |                                                                          |
| <br>Project       | , 0                                         | porary Teaching Facility |          |                       | Burwel                                                                     | Archit                                                                   |
| Chern             |                                             | LOUGOU                   |          |                       |                                                                            |                                                                          |