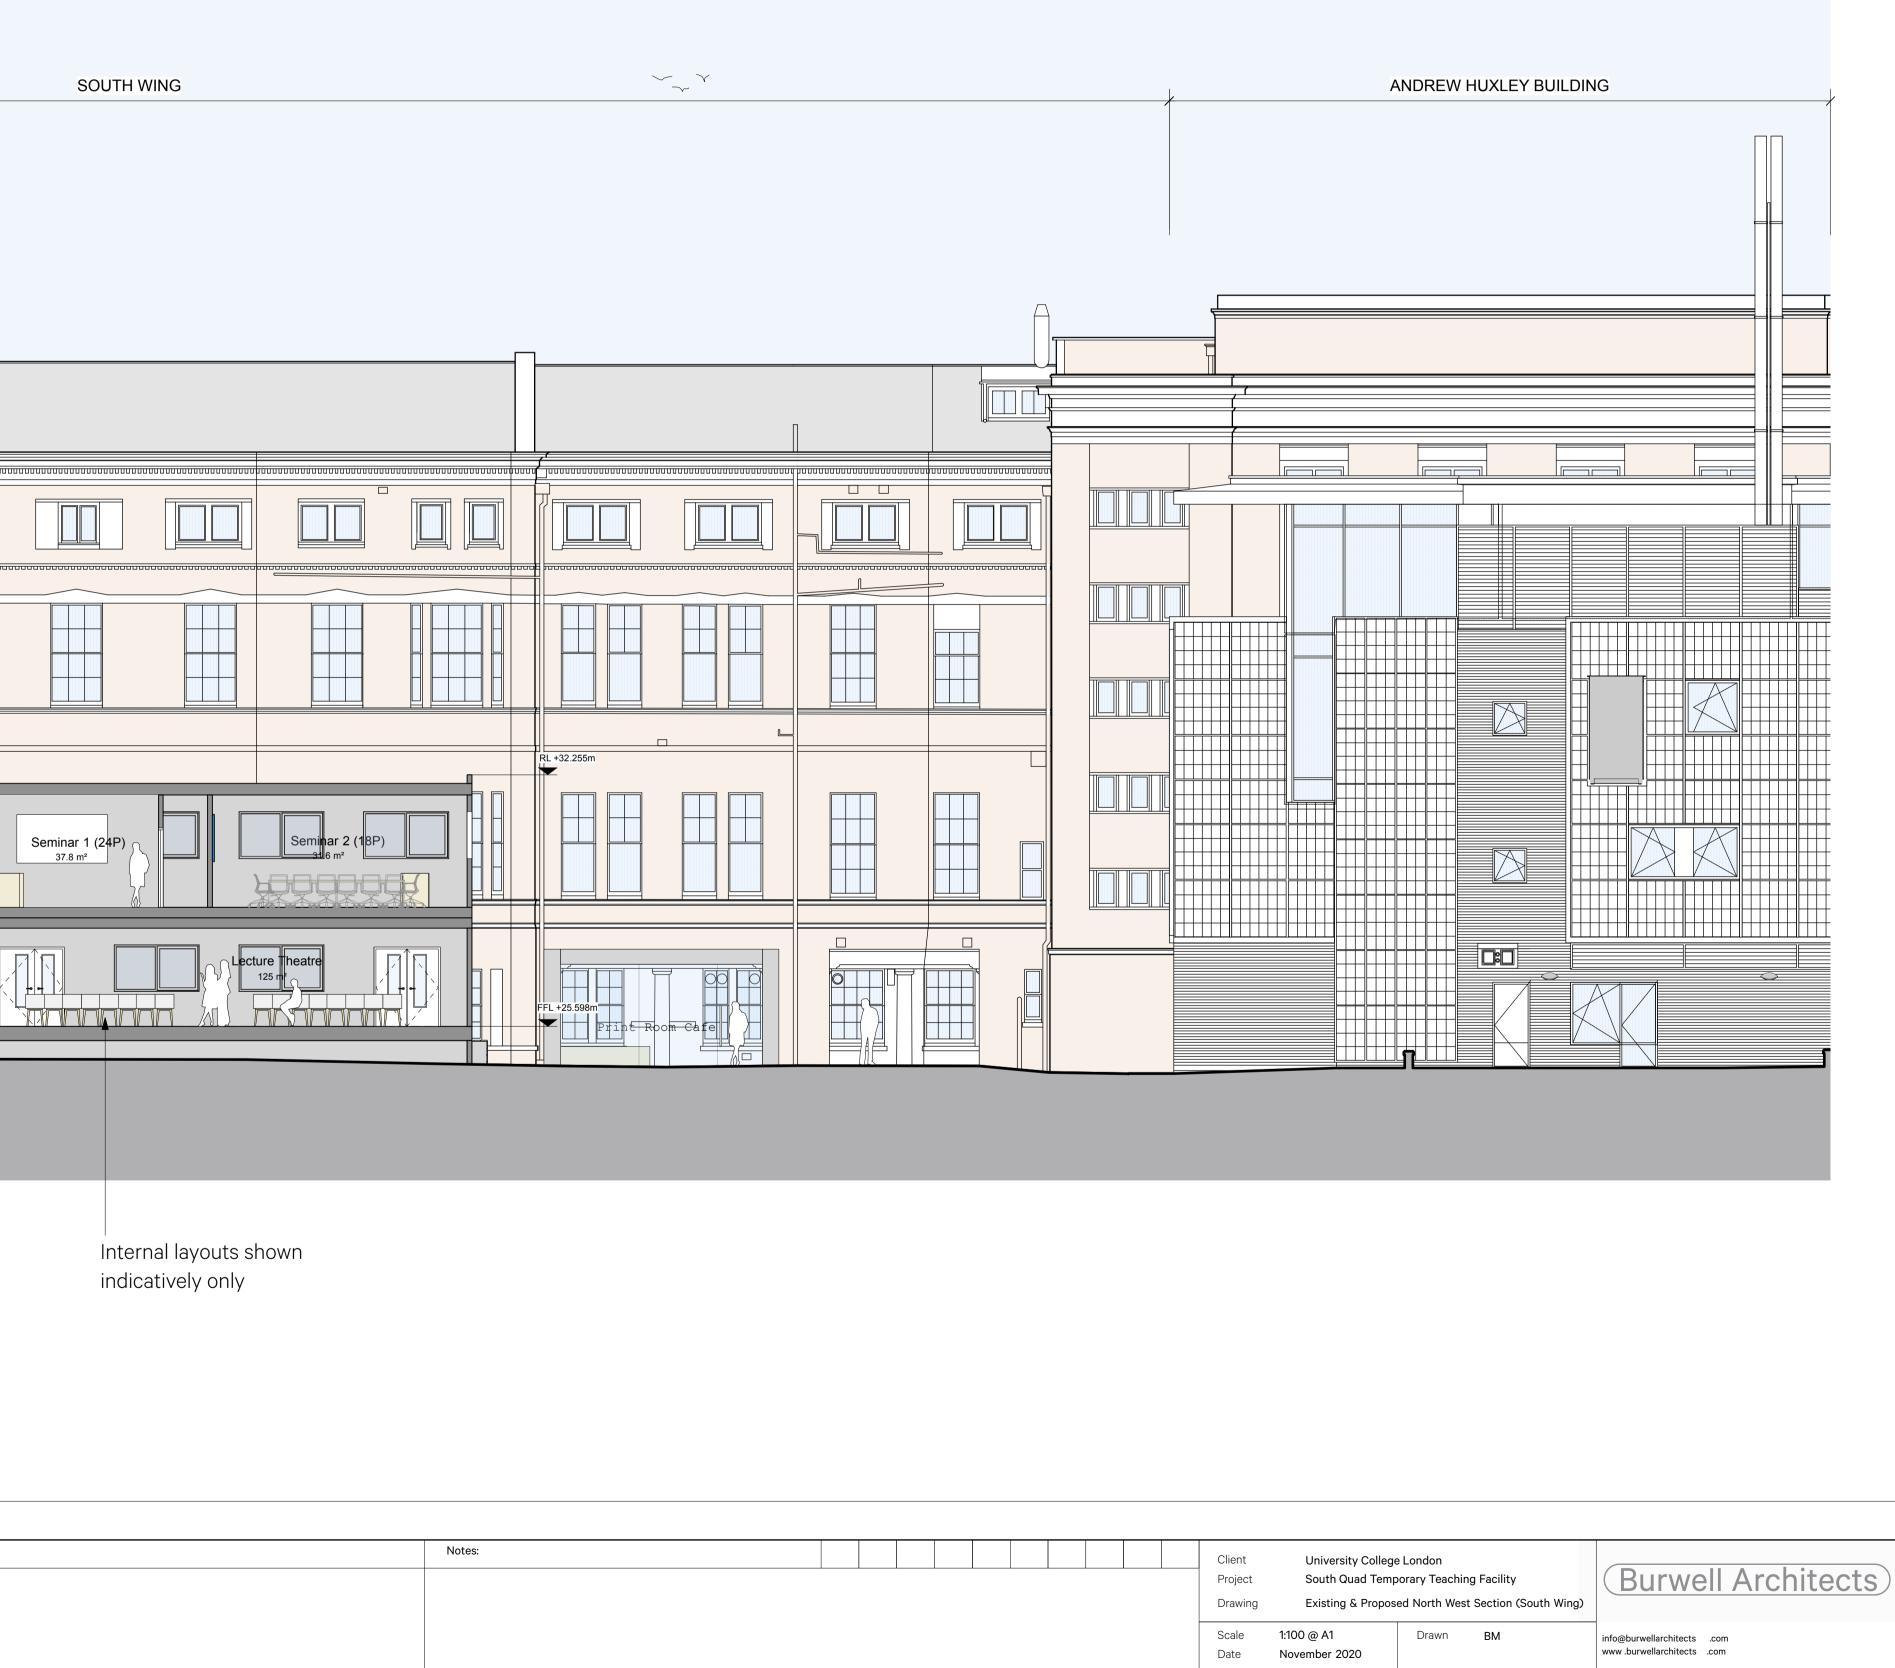

|    |   |    |     |         |     | $\sim$ |  |
|----|---|----|-----|---------|-----|--------|--|
|    |   |    |     |         |     |        |  |
|    |   |    |     |         |     |        |  |
|    | 7 |    |     | ANATOMY |     |        |  |
|    |   |    |     |         |     |        |  |
| 0m |   | 5m | 10m |         | 20m |        |  |