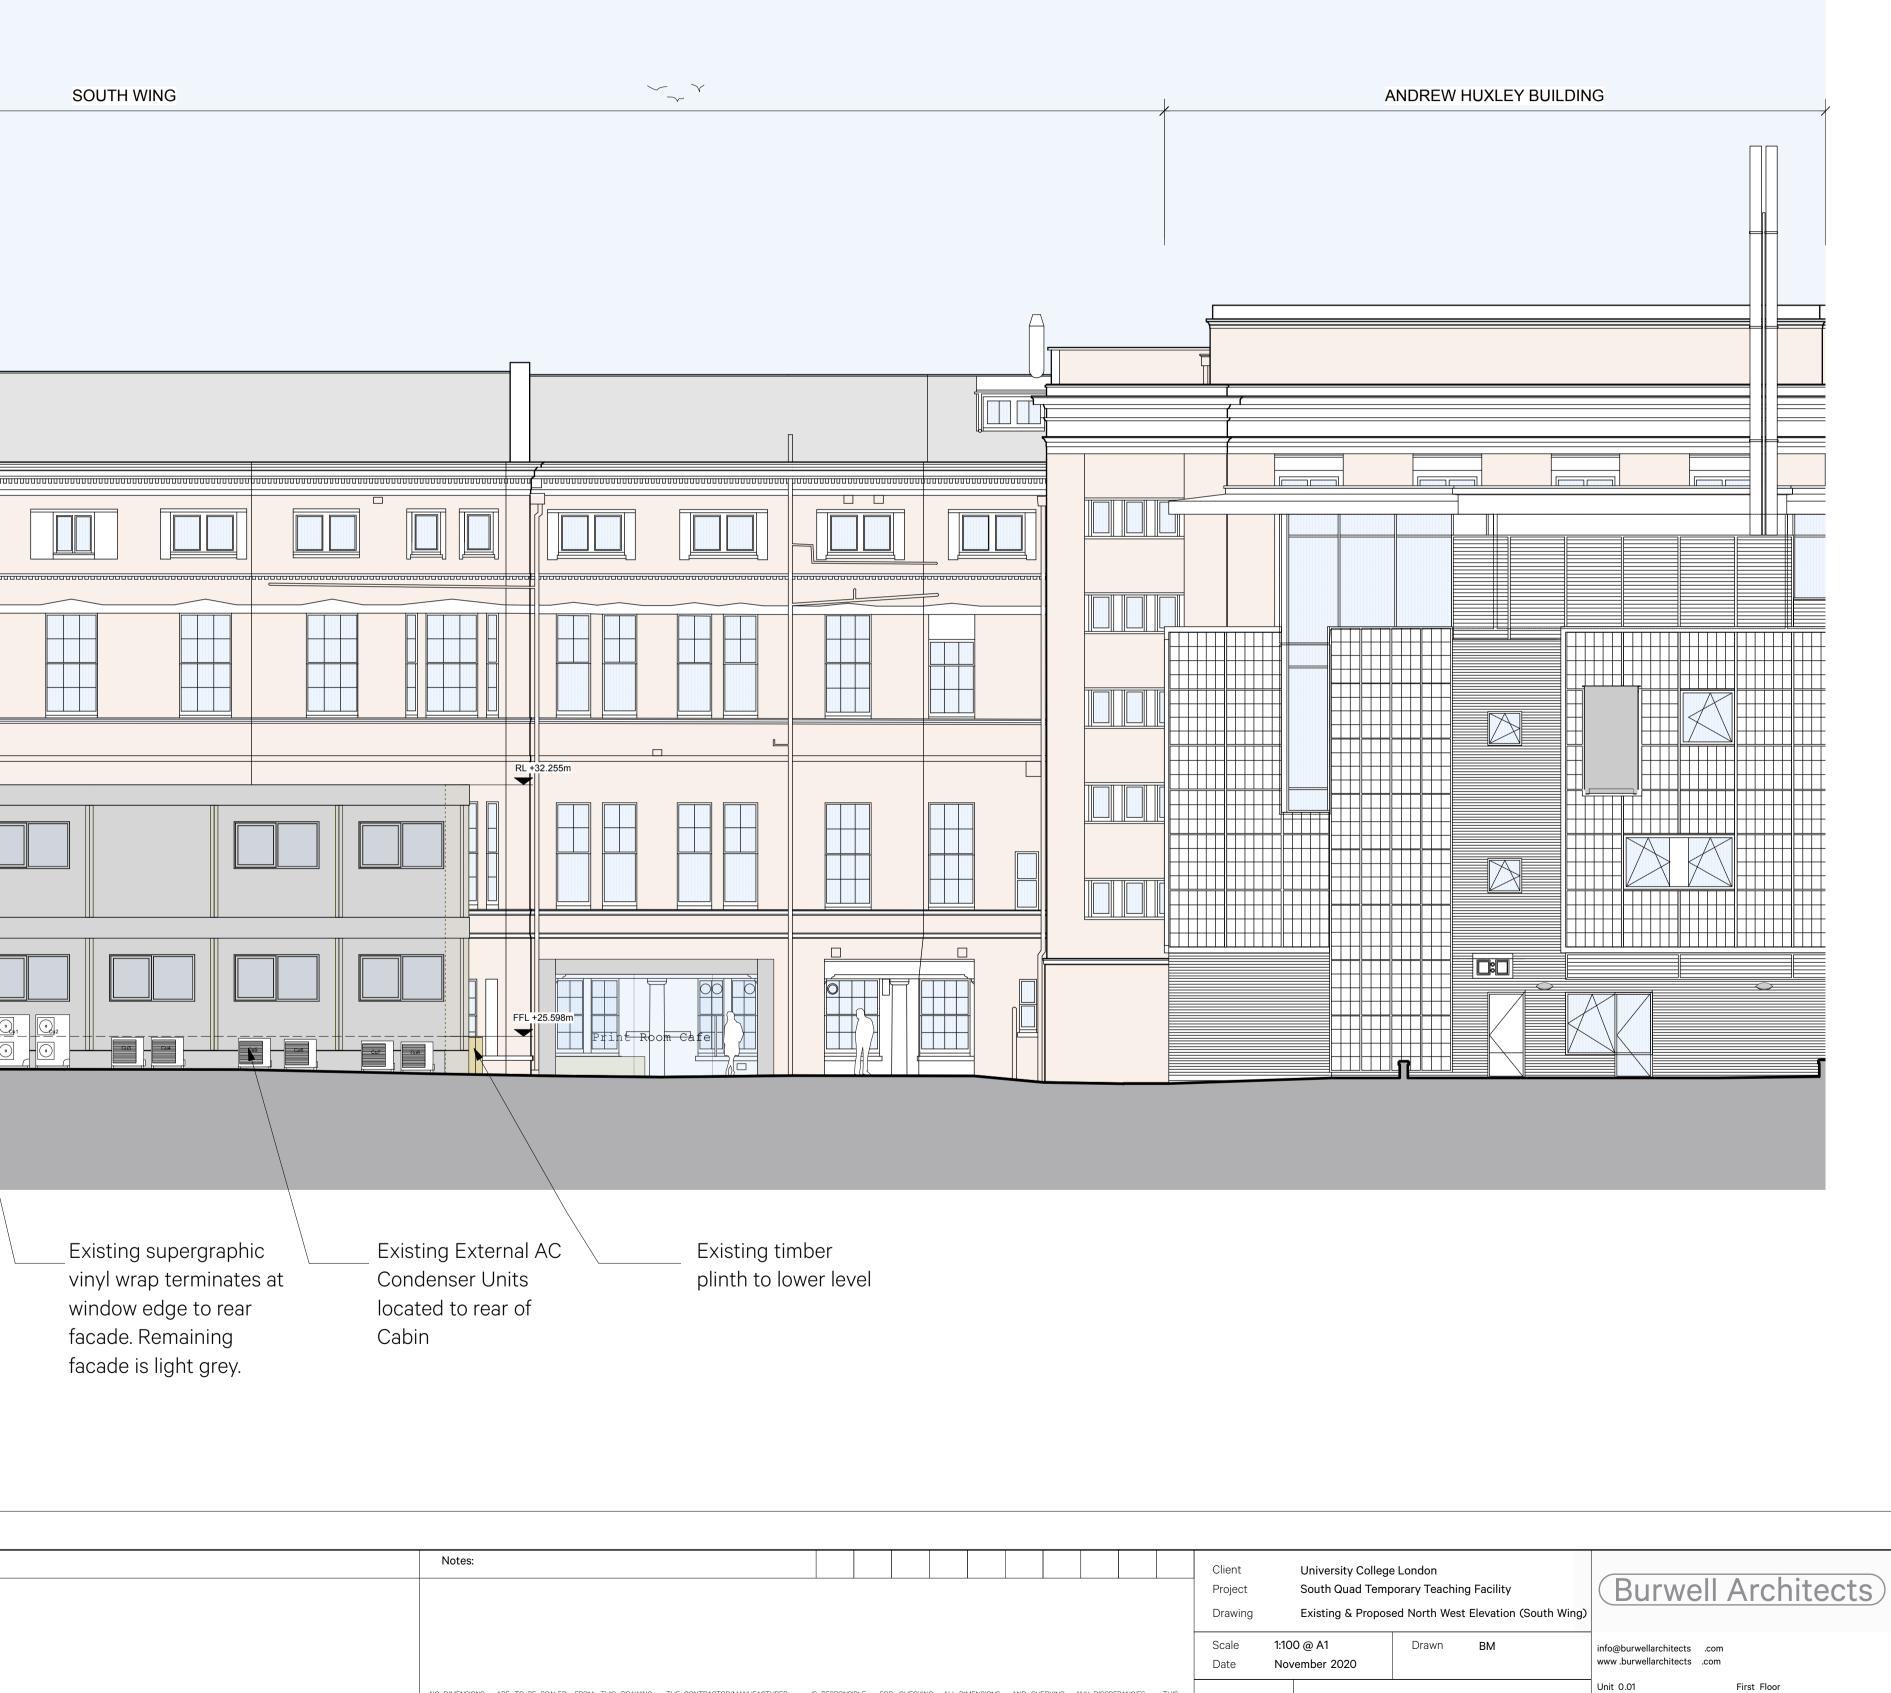

|           |                              |            |   |
|    |          |     |           |                              | Π          | 1 |
|    |          |     |           |                              |            |   |
|    |          |     |           |                              |            |   |
|    |          |     | 'BUILDING |                              |            |   |
|    |          |     |           |                              |            |   |
|    |          |     |           |                              |            |   |
|    |          |     |           | xisting Level _<br>cess ramp |            |   |
| 0m | 5m       | 10m |           | 20m                          |            |   |

Revision Date Amendment 27.11.2020 Issued for Planning ΡI





| Notes:                                                                                                                                                                                                                                                     |           |        |           |  |  |        |
|------------------------------------------------------------------------------------------------------------------------------------------------------------------------------------------------------------------------------------------------------------|-----------|--------|-----------|--|--|--------|
|