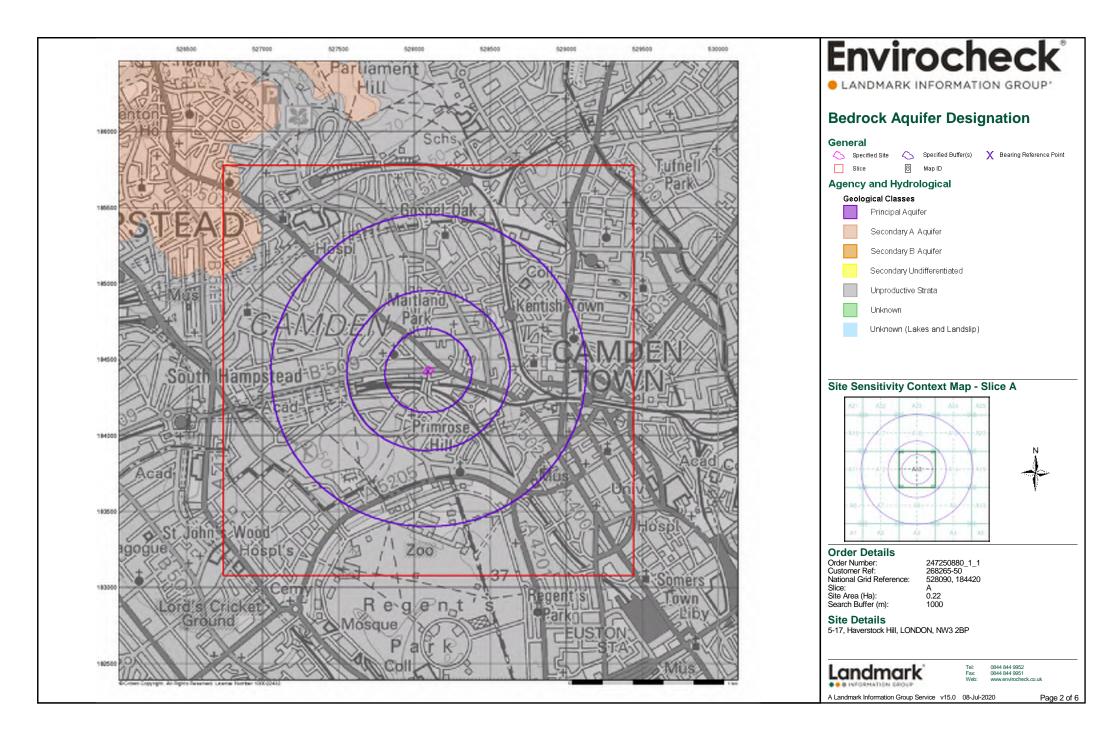

## **Bedrock and Faults**

Bedrock geology is a term used for the main mass of rocks forming the Earth and are present everywhere, whether exposed at the surface in outcrops or concealed beneath superficial deposits or water.

The bedrock has formed over vast lengths of geological time ranging from ancient and highly altered rocks of the Proterozoic, some 2500 million years ago, or older, up to the relatively young Pliocene, 1.8 million years ago.

The bedrock geology includes many lithologies, often classified into three types based on origin: igneous, metamorphic and sedimentary.

The BGS Faults and Rock Segments dataset includes geological faults and thin beds mapped as lines such as coal seams and mineral veins. These are not restricted by age and could relate to features of any of the 1:10,000 geology datasets.

#### **Bedrock and Faults Map - Slice A**