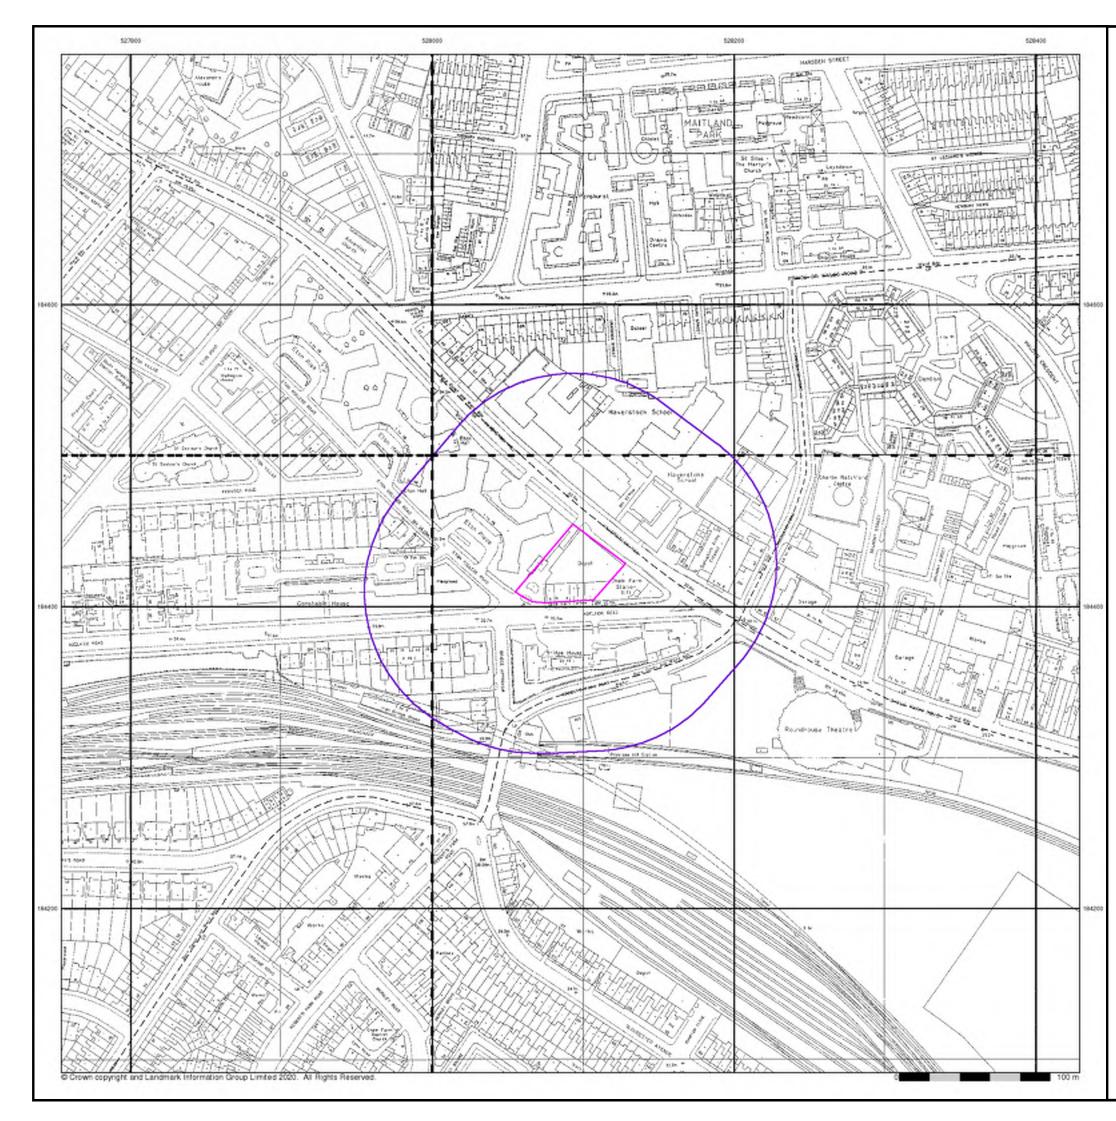

#### Historical Map - Segment A13

#### **Order Details**

| Order Number:            | 247250880_1_1  |
|--------------------------|----------------|
| Customer Ref:            | 268265-50      |
| National Grid Reference: | 528090, 184420 |
| Slice:                   | Α              |
| Site Area (Ha):          | 0.22           |
| Search Buffer (m):       | 100            |

Site Details

5-17, Haverstock Hill, LONDON, NW3 2BP

A Landmark Information Group Service v50.0 08-Jul-2020 Page 1 of 20

Tel

Fax: Web

## London Published 1875

## Source map scale - 1:2,500

The historical maps shown were reproduced from maps predominantly held at the scale adopted for England, Wales and Scotland in the 1840's. In 1854 the 1:2,500 scale was adopted for mapping urban areas and by 1896 it covered the whole of what were considered to be the cultivated parts of Great Britain. The published date given below is often some years later than the surveyed date. Before 1938, all OS maps were based on the Cassini Projection, with independent surveys of a single county or group of counties, giving rise to significant inaccuracies in outlying areas.