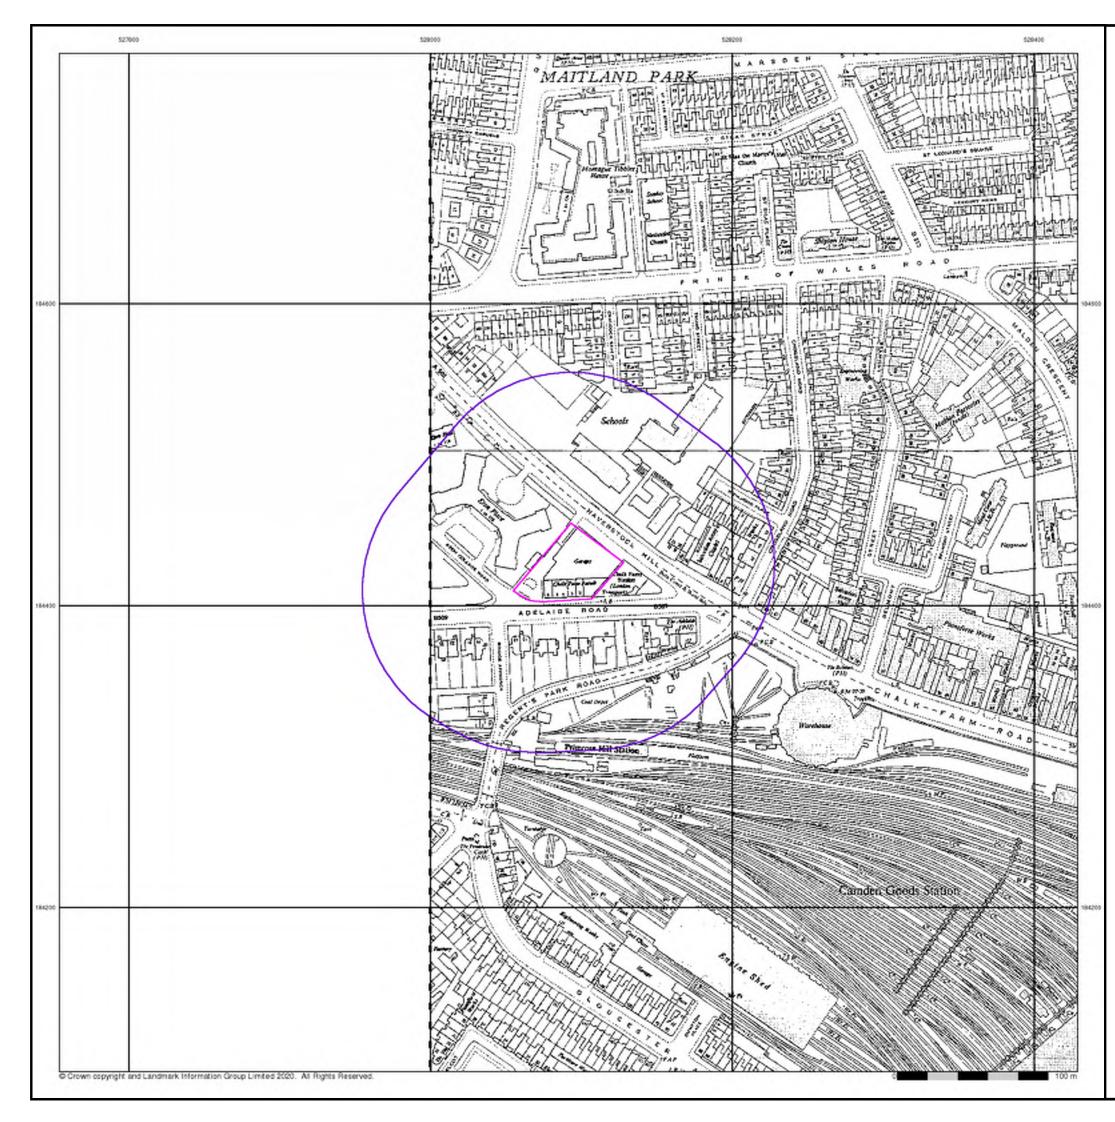

#### Historical Map - Segment A13

## London Published 1875

## Source map scale - 1:2,500

The historical maps shown were reproduced from maps predominantly held at the scale adopted for England, Wales and Scotland in the 1840's. In 1854 the 1:2,500 scale was adopted for mapping urban areas and by 1896 it covered the whole of what were considered to be the cultivated parts of Great Britain. The published date given below is often some years later than the surveyed date. Before 1938, all OS maps were based on the Cassini Projection, with independent surveys of a single county or group of counties, giving rise to significant inaccuracies in outlying areas.