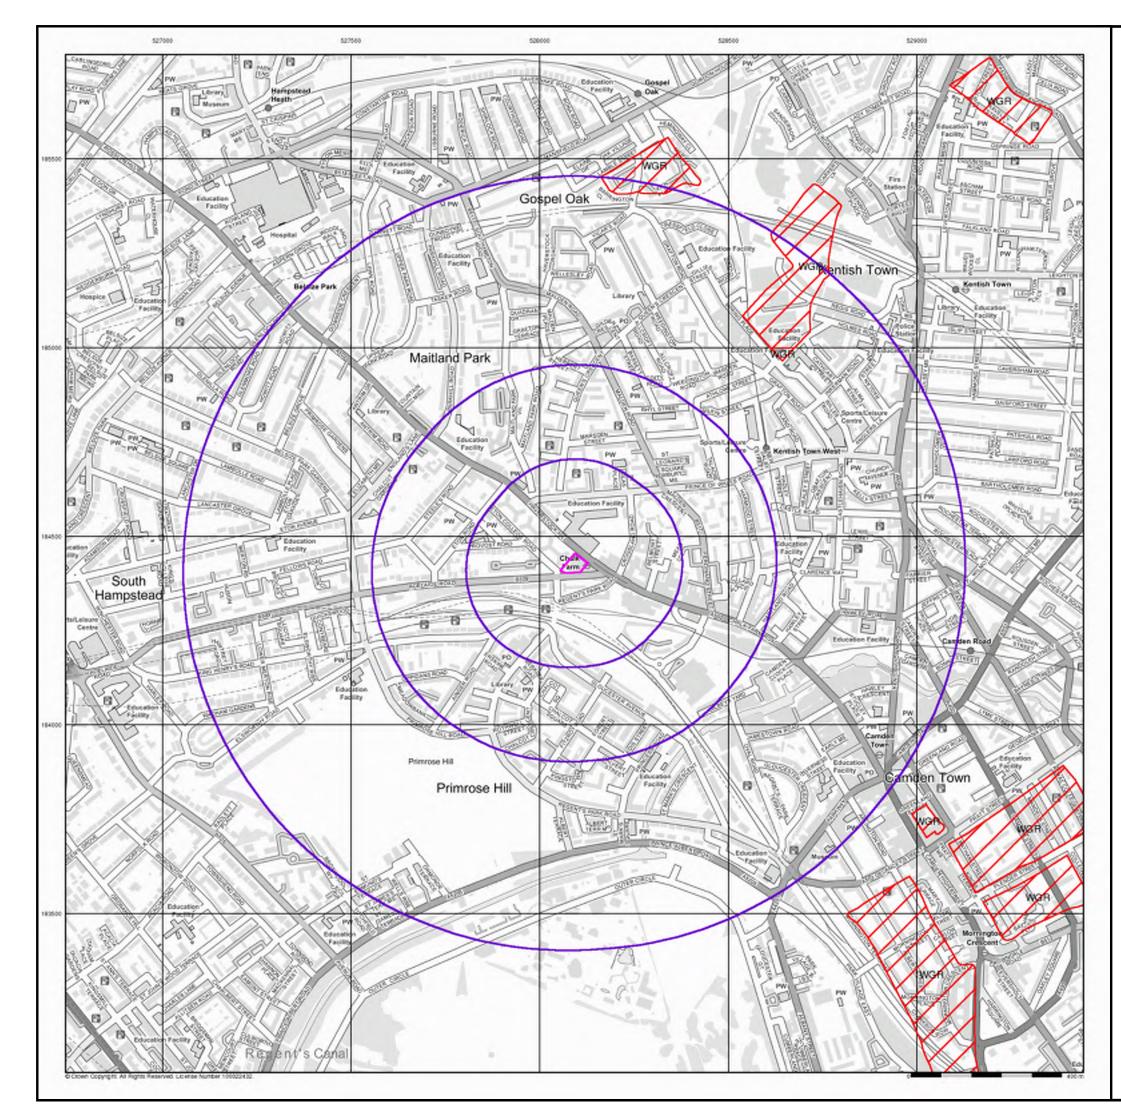

## **Artificial Ground and Landslip**

Artificial ground is a term used by BGS for those areas where the ground surface has been significantly modified by human activity. Information about previously developed ground is especially important, as it is often associated with potentially contaminated material, unpredictable engineering conditions and unstable ground.

Artificial ground includes:

- Made ground - man-made deposits such as embankments and spoil heaps on the natural ground surface.

- Worked ground - areas where the ground has been cut away such as guarries and road cuttings.

- Infilled ground - areas where the ground has been cut away then wholly or partially backfilled.

- Landscaped ground - areas where the surface has been reshaped.

- Disturbed ground - areas of ill-defined shallow or near surface mineral workings where it is impracticable to map made and worked ground separately.

Mass movement (landslip) deposits on BGS geological maps are primarily superficial deposits that have moved down slope under gravity to form landslips. These affect bedrock, other superficial deposits and artificial ground. The dataset also includes foundered strata, where the ground has collapsed due to subsidence.

#### Artificial Ground and Landslip Map - Slice A

| Order Details:<br>Order Number:<br>Customer Reference:<br>National Grid Reference:<br>Slice:<br>Site Area (Ha):<br>Search Buffer (m): | 247250880_1<br>268265-50<br>528090, 18442<br>A<br>0.22<br>1000 | -               |  |
|---------------------------------------------------------------------------------------------------------------------------------------|----------------------------------------------------------------|-----------------|--|
| Site Details:<br>5-17, Haverstock Hill, LONE                                                                                          | OON, NW3 2BP                                                   |                 |  |
| Landmark                                                                                                                              | Tel:<br>Fax<br>We                                              | c 0844 844 9951 |  |