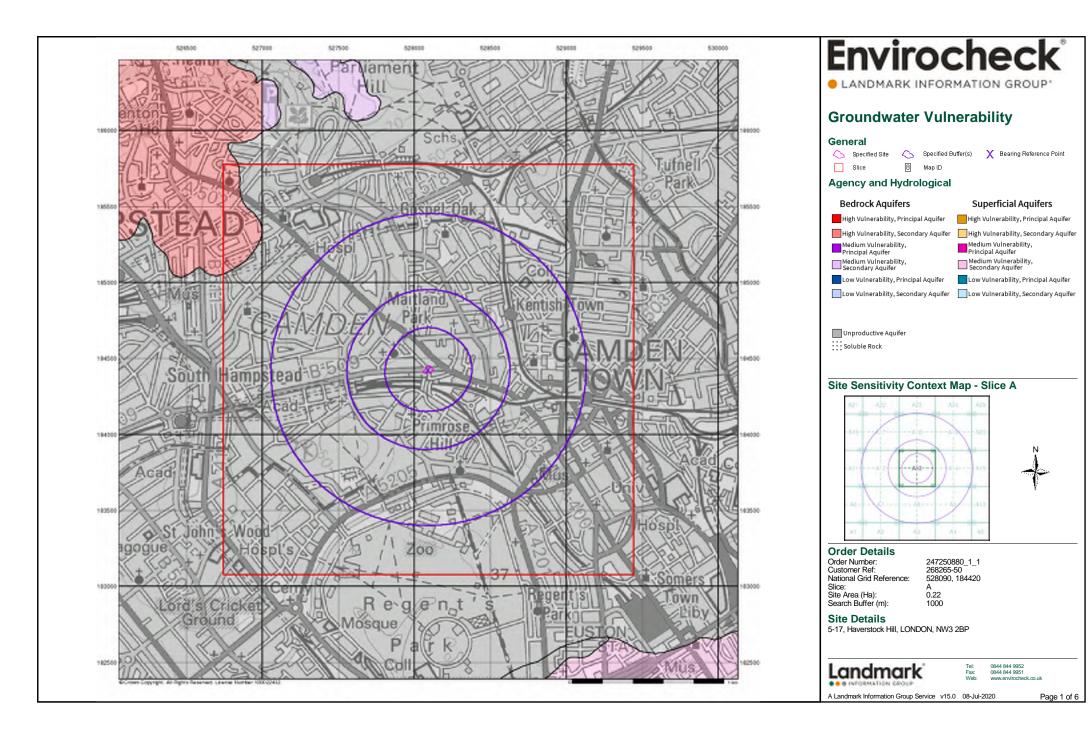

#### Summary

| Data Type                                                     | Page<br>Number | On Site | 0 to 250m | 251 to 500m | 501 to 1000m<br>(*up to 2000m) |
|---------------------------------------------------------------|----------------|---------|-----------|-------------|--------------------------------|
| Agency & Hydrological                                         |                |         |           |             |                                |
| BGS Groundwater Flooding Susceptibility                       |                |         |           |             | n/a                            |
| Contaminated Land Register Entries and Notices                |                |         |           |             |                                |
| Discharge Consents                                            | pg 1           |         |           |             | 4                              |
| Prosecutions Relating to Controlled Waters                    |                |         | n/a       | n/a         | n/a                            |
| Enforcement and Prohibition Notices                           |                |         |           |             |                                |
| Integrated Pollution Controls                                 |                |         |           |             |                                |
| Integrated Pollution Prevention And Control                   |                |         |           |             |                                |
| Local Authority Integrated Pollution Prevention And Control   |                |         |           |             |                                |
| Local Authority Pollution Prevention and Controls             | pg 1           |         | 1         | 6           | 17                             |
| Local Authority Pollution Prevention and Control Enforcements | pg 5           |         |           |             | 1                              |
| Nearest Surface Water Feature                                 | pg 5           |         |           |             | Yes                            |
| Pollution Incidents to Controlled Waters                      | pg 5           |         |           | 1           | 2                              |
| Prosecutions Relating to Authorised Processes                 | pg 6           |         |           |             | 1                              |
| Registered Radioactive Substances                             | pg 6           |         |           |             | 7                              |
| River Quality                                                 | pg 7           |         |           |             | 1                              |
| River Quality Biology Sampling Points                         |                |         |           |             |                                |
| River Quality Chemistry Sampling Points                       |                |         |           |             |                                |
| Substantiated Pollution Incident Register                     | pg 7           |         |           |             | 1                              |
| Water Abstractions                                            | pg 7           |         |           |             | 13 (*15)                       |
| Water Industry Act Referrals                                  |                |         |           |             |                                |
| Groundwater Vulnerability Map                                 | pg 14          | Yes     | n/a       | n/a         | n/a                            |
| Groundwater Vulnerability - Soluble Rock Risk                 |                |         | n/a       | n/a         | n/a                            |
| Groundwater Vulnerability - Local Information                 |                |         | n/a       | n/a         | n/a                            |
| Bedrock Aquifer Designations                                  | pg 14          | Yes     | n/a       | n/a         | n/a                            |
| Superficial Aquifer Designations                              |                |         | n/a       | n/a         | n/a                            |
| Source Protection Zones                                       | pg 14          |         |           | 1           | 1                              |
| Extreme Flooding from Rivers or Sea without Defences          |                |         |           | n/a         | n/a                            |
| Flooding from Rivers or Sea without Defences                  |                |         |           | n/a         | n/a                            |
| Areas Benefiting from Flood Defences                          |                |         |           | n/a         | n/a                            |
| Flood Water Storage Areas                                     |                |         |           | n/a         | n/a                            |
| Flood Defences                                                |                |         |           | n/a         | n/a                            |
| OS Water Network Lines                                        | pg 15          |         |           |             | 21                             |