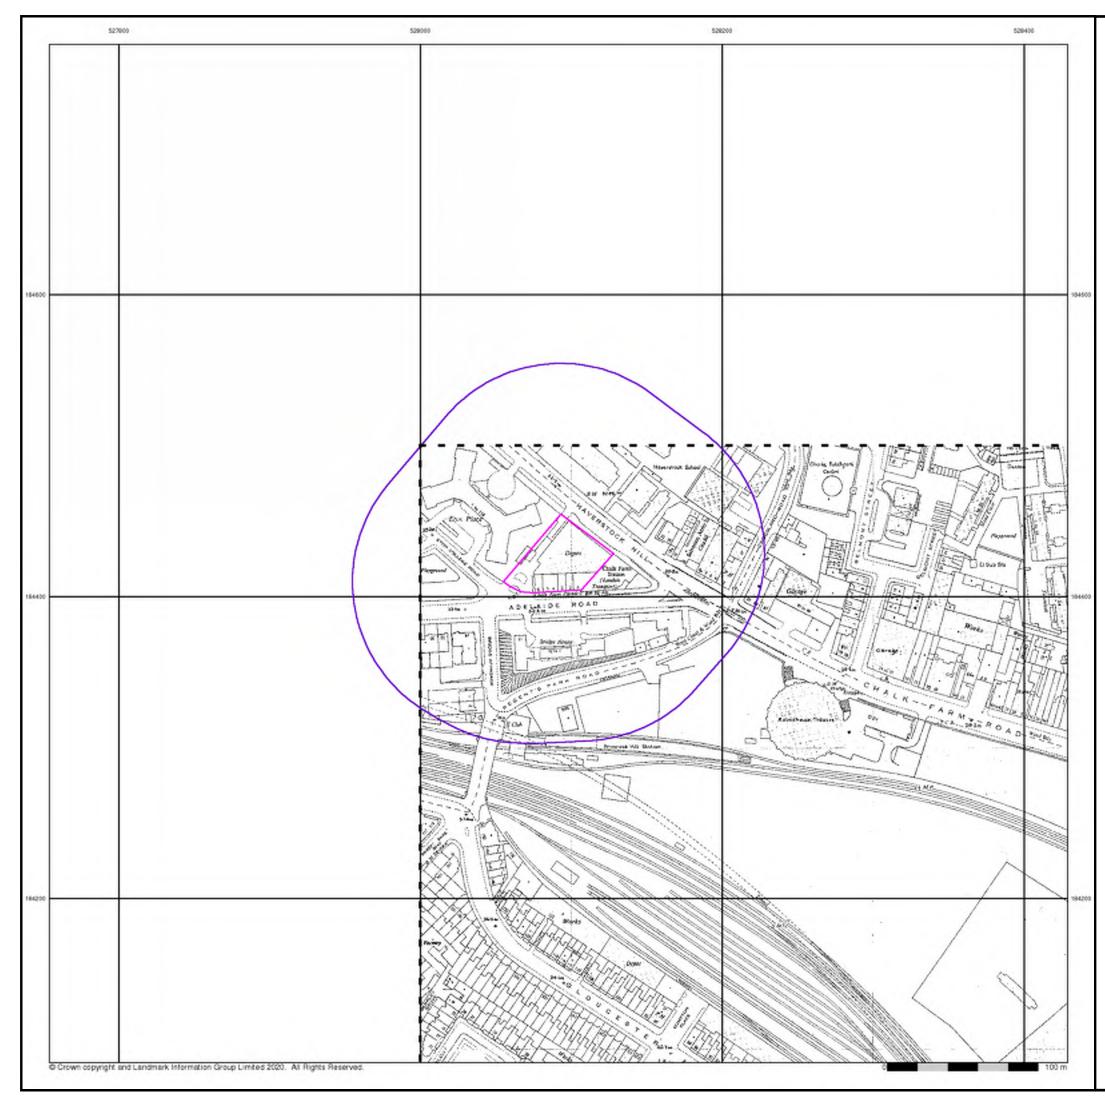

### Geology 1:10,000 Maps - Slice A -A03-**Order Details** Order Number: 248252054\_1\_1 Customer Ref: 268265-50 National Grid Reference: 528090, 184420 Slice: А Site Area (Ha): 0.22 Search Buffer (m): 1000 Site Details 5-17, Haverstock Hill, LONDON, NW3 2BP Tel: 0844 844 9952 Landmark Fax: 0844 844 9951 Web: www.envirocheck.co.uk

#### **Order Details**

Order Number: Customer Ref: National Grid Reference: 528090, 184420 Slice: Site Area (Ha): Search Buffer (m):

248252054\_1\_1 268265-50 Α 0.22 1000

> Tel: Fax:

> Web:

#### **Order Details**

 Order Number:
 248252054\_1\_1

 Customer Ref:
 268265-50

 National Grid Reference:
 528090, 184420

 Slice:
 A

 Site Area (Ha):
 0.22

 Search Buffer (m):
 1000