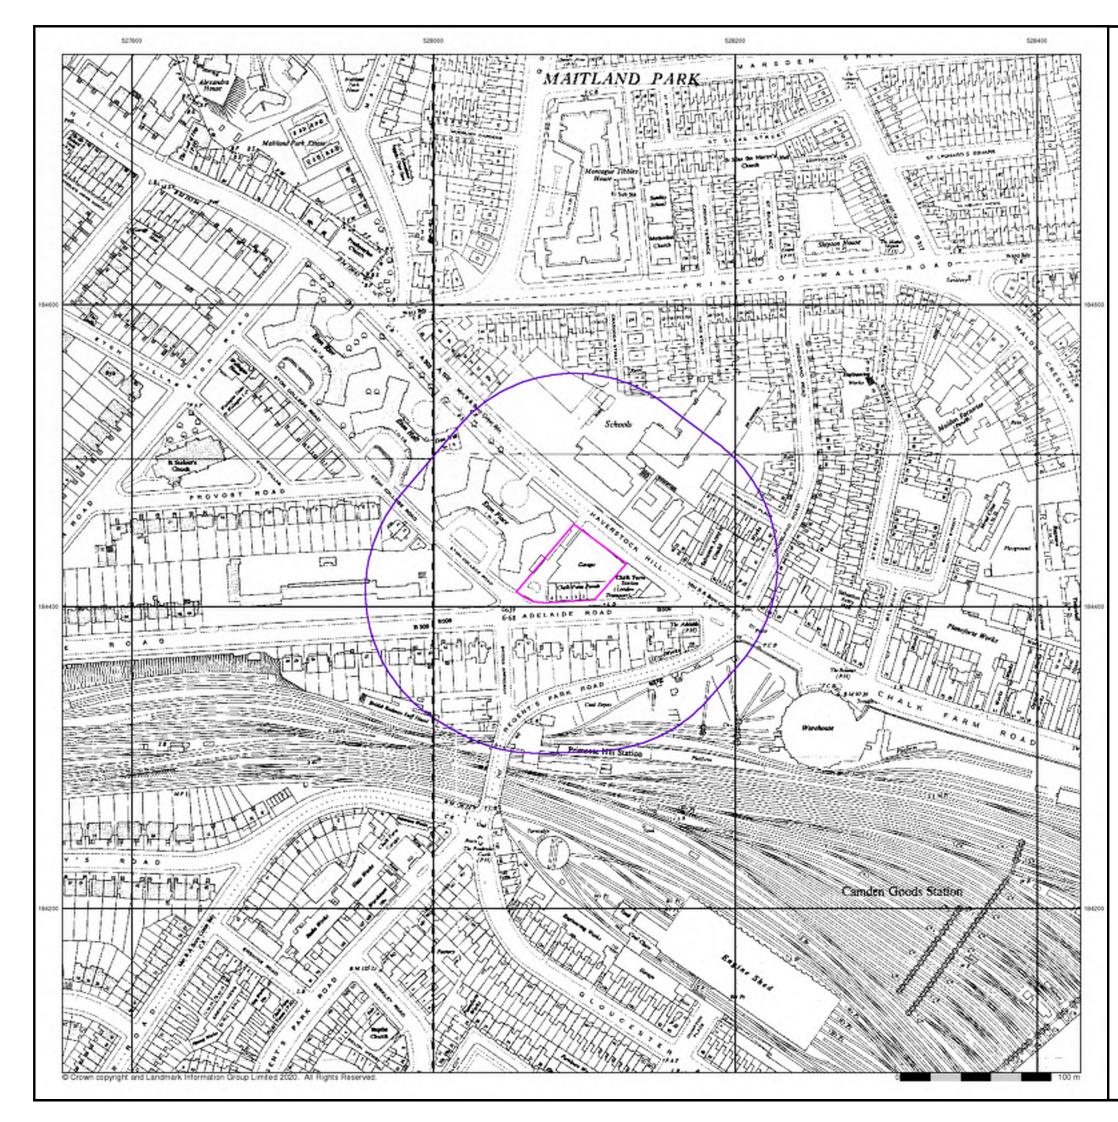

## Index Map

For ease of identification, your site and buffer have been split into Slices, Segments and Quadrants. These are illustrated on the Index Map opposite and explained further below.

#### Slice

Each slice represents a 1:10,000 plot area (2.7km x 2.7km) for your site and buffer. A large site and buffer may be made up of several slices (represented by a red outline), that are referenced by letters of the alphabet, starting from the bottom left corner of the slice "grid". This grid does not relate to National Grid lines but is designed to give best fit over the site and buffer.

#### Segment

A segment represents a 1:2,500 plot area. Segments that have plot files associated with them are shown in dark green, others in light blue. These are numbered from the bottom left hand corner within each slice.

#### Quadrant

A quadrant is a quarter of a segment. These are labelled as NW, NE, SW, SE and are referenced in the datasheet to allow features to be quickly located on plots. Therefore a feature that has a quadrant reference of A7NW will be in Slice A, Segment 7 and the NW Quadrant.