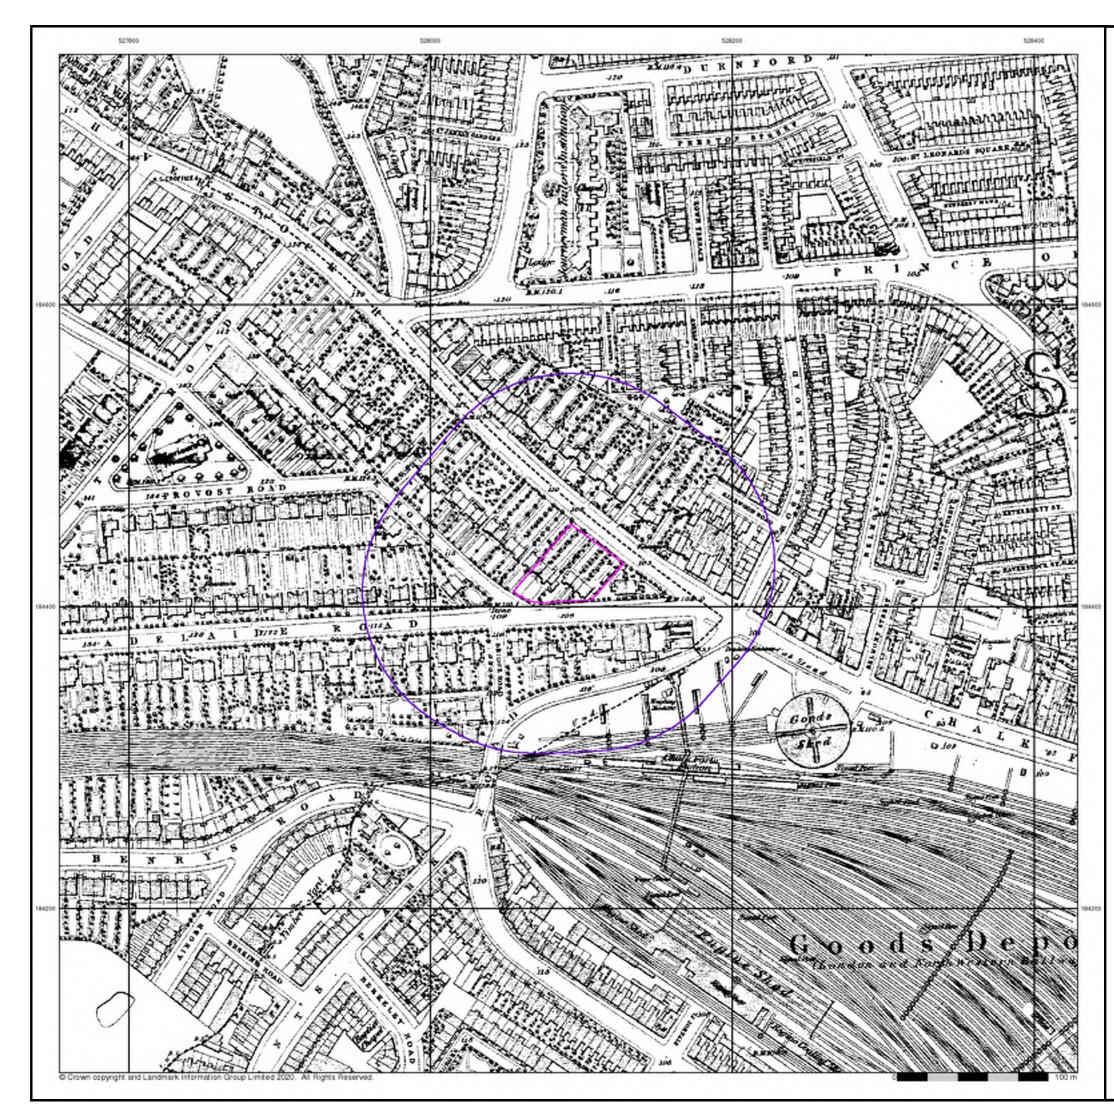

#### Historical Map - Segment A13

## London Published 1875

## Source map scale - 1:2,500

The historical maps shown were reproduced from maps predominantly held at the scale adopted for England, Wales and Scotland in the 1840's. In 1854 the 1:2,500 scale was adopted for mapping urban areas and by 1896 it covered the whole of what were considered to be the cultivated parts of Great Britain. The published date given below is often some years later than the surveyed date. Before 1938, all OS maps were based on the Cassini Projection, with independent surveys of a single county or group of counties, giving rise to significant inaccuracies in outlying areas.