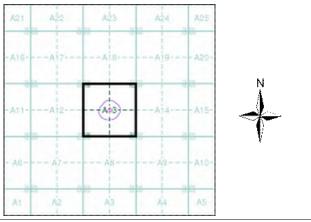

## Index Map

For ease of identification, your site and buffer have been split into Slices, Segments and Quadrants. These are illustrated on the Index Map opposite and explained further below.

#### Slice

Each slice represents a 1:10,000 plot area (2.7km x 2.7km) for your site and buffer. A large site and buffer may be made up of several slices (represented by a red outline), that are referenced by letters of the alphabet, starting from the bottom left corner of the slice "grid". This grid does not relate to National Grid lines but is designed to give best fit over the site and buffer.

#### Segment

A segment represents a 1:2,500 plot area. Segments that have plot files associated with them are shown in dark green, others in light blue. These are numbered from the bottom left hand corner within each slice.

#### Quadrant

A quadrant is a quarter of a segment. These are labelled as NW, NE, SW, SE and are referenced in the datasheet to allow features to be quickly located on plots. Therefore a feature that has a quadrant reference of A7NW will be in Slice A, Segment 7 and the NW Quadrant.