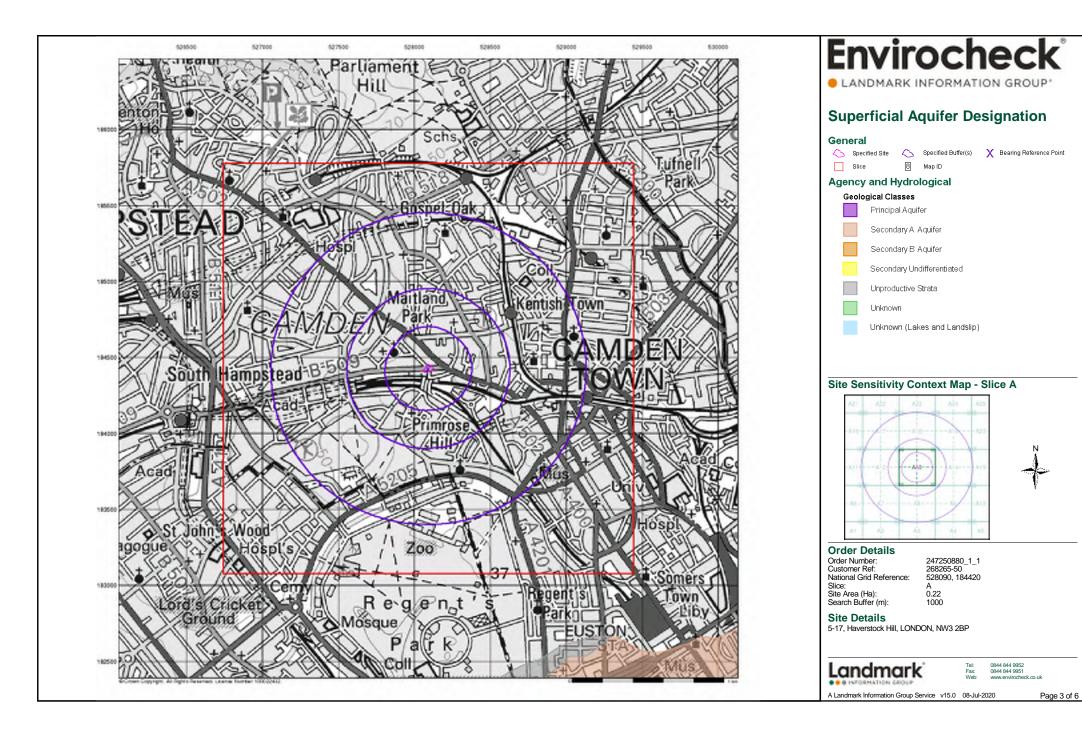

## **Superficial Geology**

BGS 1:10,000 Superficial Deposits are the youngest geological deposits formed during the most recent period of geological time, which extends back about 1.8 million years from the present.

They rest on older deposits or rocks referred to as Bedrock. This dataset contains Superficial deposits that are of natural origin and 'in place'. Other superficial strata may be held in the Mass Movement dataset where they have been moved, or in the Artificial Ground dataset where they are of man-made origin.

Most of these Superficial deposits are unconsolidated sediments such as gravel, sand, silt and clay, and onshore they form relatively thin, often discontinuous patches or larger spreads.

### Superficial Geology Map - Slice A