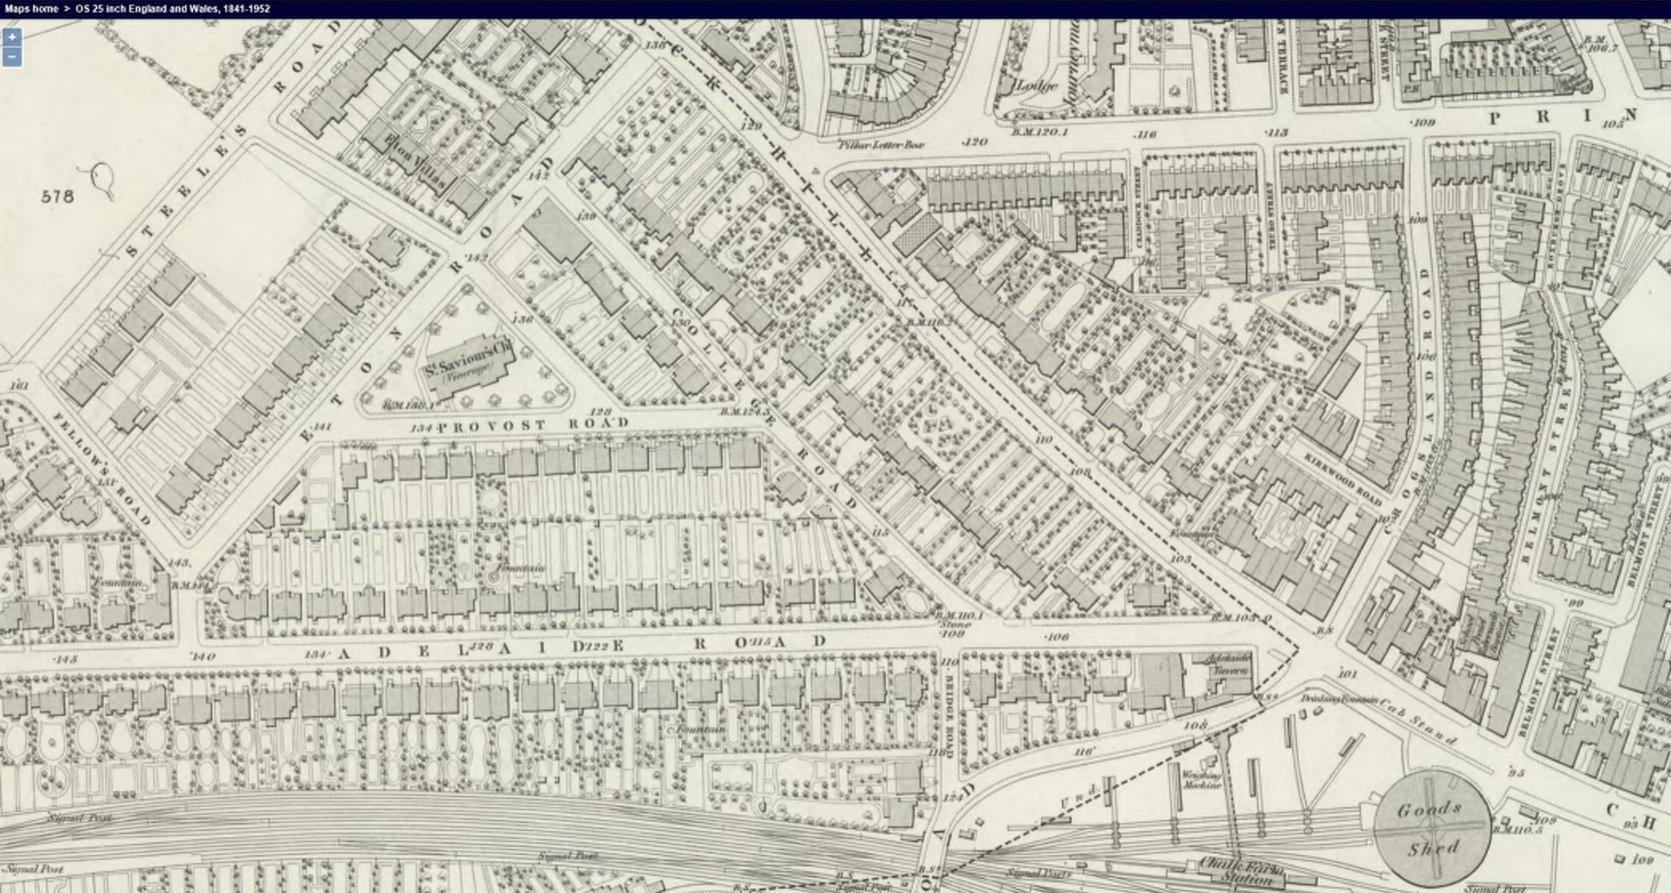

#### Historical Map - Segment A13

## London Published 1875

## Source map scale - 1:2,500

The historical maps shown were reproduced from maps predominantly held at the scale adopted for England, Wales and Scotland in the 1840's. In 1854 the 1:2,500 scale was adopted for mapping urban areas and by 1896 it covered the whole of what were considered to be the cultivated parts of Great Britain. The published date given below is often some years later than the surveyed date. Before 1938, all OS maps were based on the Cassini Projection, with independent surveys of a single county or group of counties, giving rise to significant inaccuracies in outlying areas.