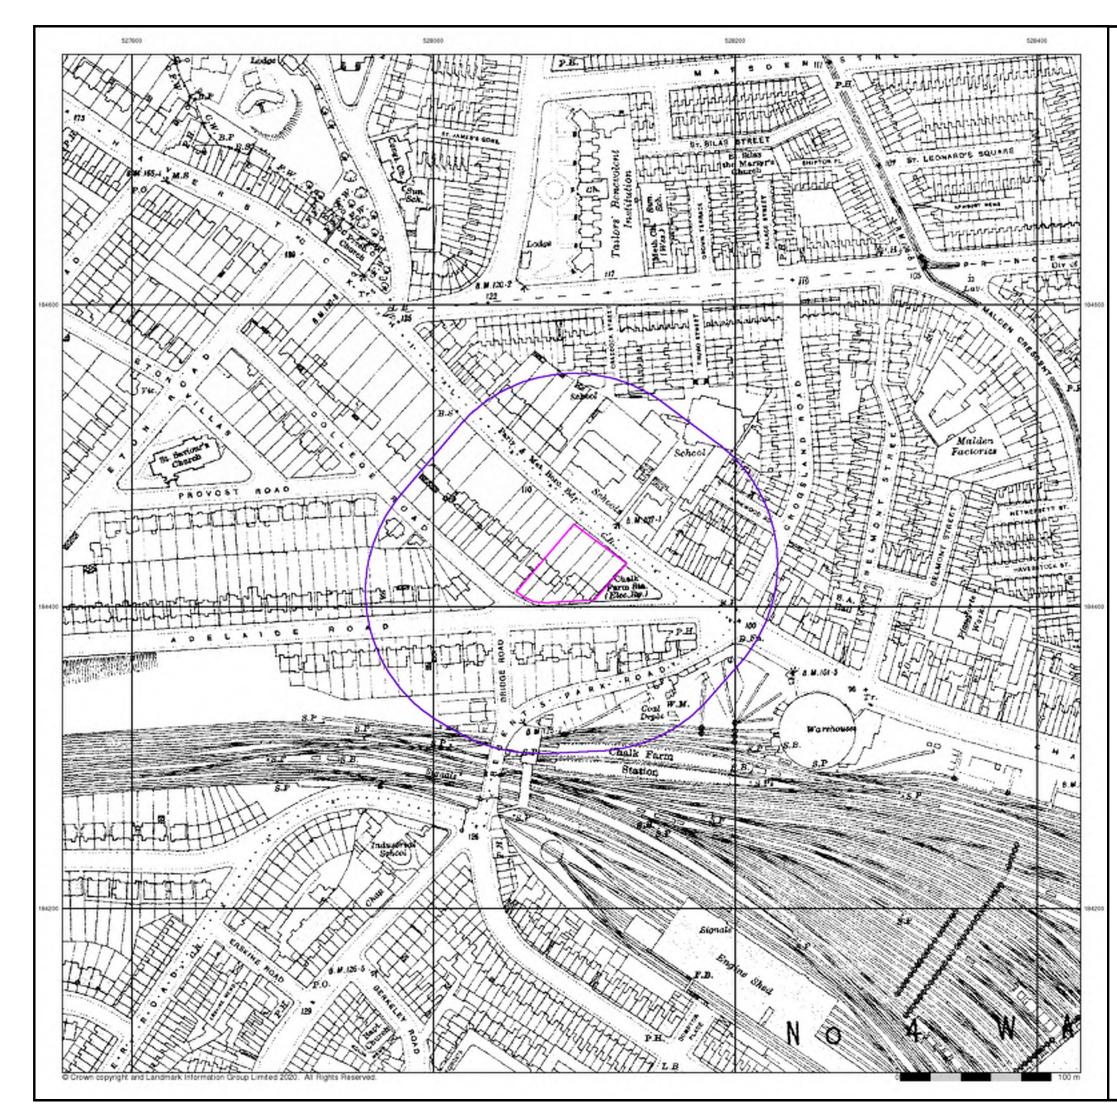

#### Historical Map - Segment A13

## London Published 1896

## Source map scale - 1:2,500

The historical maps shown were reproduced from maps predominantly held at the scale adopted for England, Wales and Scotland in the 1840's. In 1854 the 1:2,500 scale was adopted for mapping urban areas and by 1896 it covered the whole of what were considered to be the cultivated parts of Great Britain. The published date given below is often some years later than the surveyed date. Before 1938, all OS maps were based on the Cassini Projection, with independent surveys of a single county or group of counties, giving rise to significant inaccuracies in outlying areas.