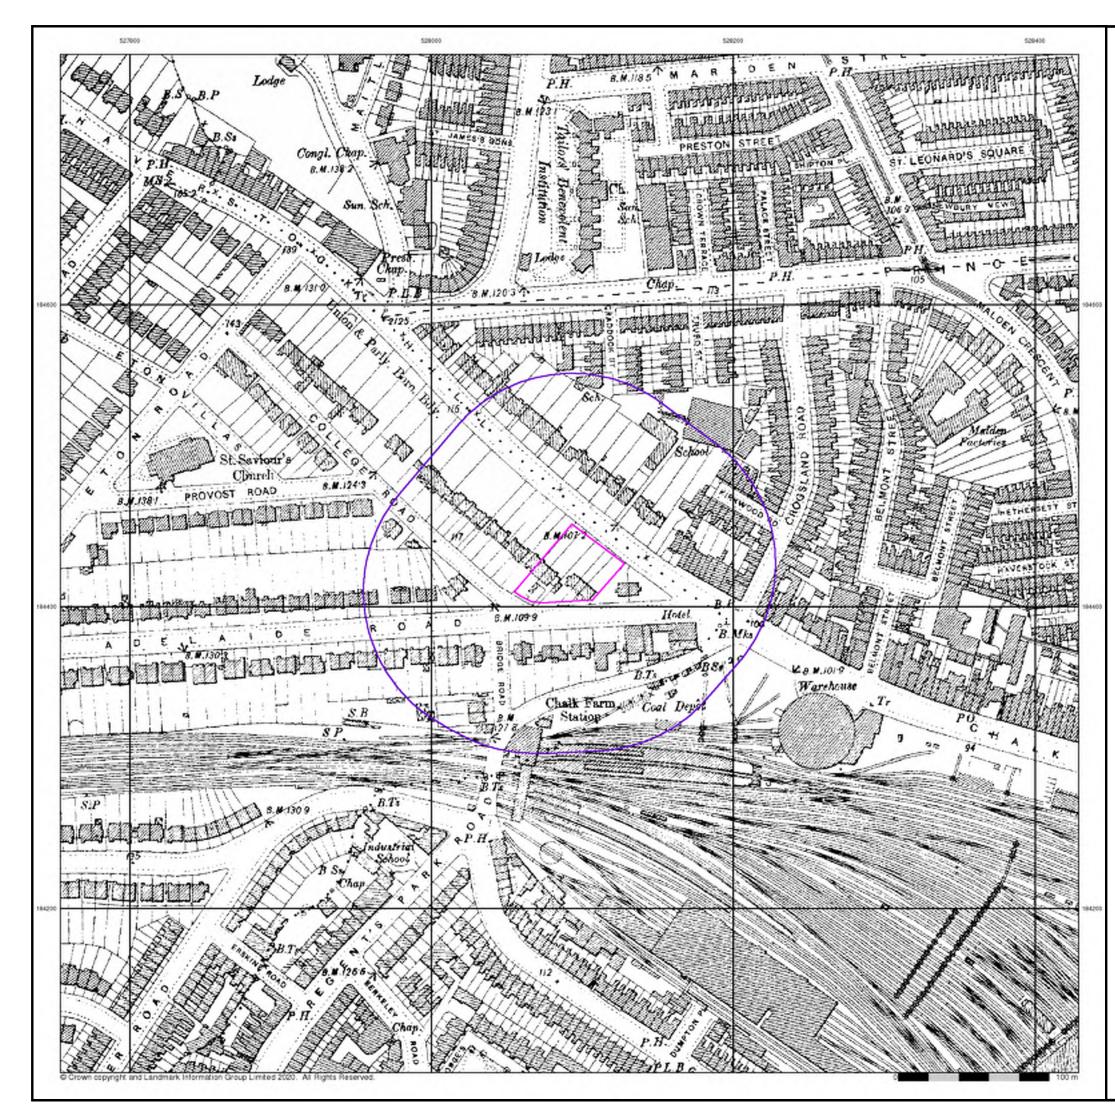

#### Historical Map - Segment A13

## London Published 1875

## Source map scale - 1:2,500

The historical maps shown were reproduced from maps predominantly held at the scale adopted for England, Wales and Scotland in the 1840's. In 1854 the 1:2,500 scale was adopted for mapping urban areas and by 1896 it covered the whole of what were considered to be the cultivated parts of Great Britain. The published date given below is often some years later than the surveyed date. Before 1938, all OS maps were based on the Cassini Projection, with independent surveys of a single county or group of counties, giving rise to significant inaccuracies in outlying areas.