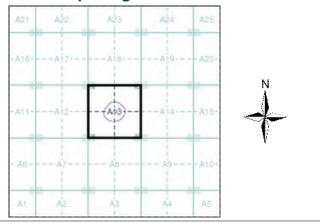

## Index Map

For ease of identification, your site and buffer have been split into Slices, Segments and Quadrants. These are illustrated on the Index Map opposite and explained further below.

#### Slice

Each slice represents a 1:10,000 plot area (2.7km x 2.7km) for your site and buffer. A large site and buffer may be made up of several slices (represented by a red outline), that are referenced by letters of the alphabet, starting from the bottom left corner of the slice "grid". This grid does not relate to National Grid lines but is designed to give best fit over the site and buffer.

#### Segment

A segment represents a 1:2,500 plot area. Segments that have plot files associated with them are shown in dark green, others in light blue. These are numbered from the bottom left hand corner within each slice.

#### Quadrant

A quadrant is a quarter of a segment. These are labelled as NW, NE, SW, SE and are referenced in the datasheet to allow features to be quickly located on plots. Therefore a feature that has a quadrant reference of A7NW will be in Slice A, Segment 7 and the NW Quadrant.