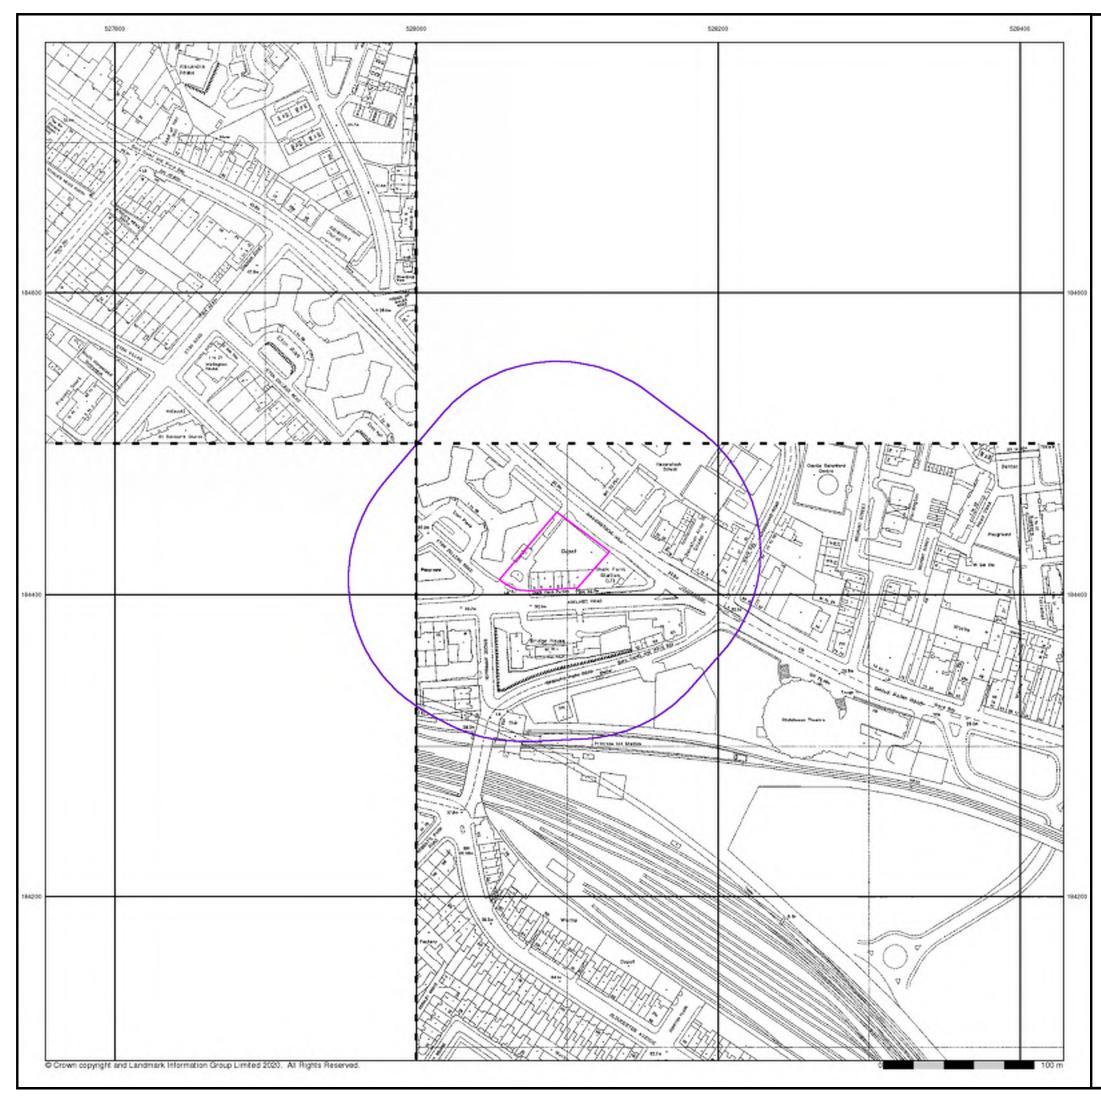

### Geology 1:10,000 Maps - Slice A -A03-**Order Details** Order Number: 248252054\_1\_1 Customer Ref: 268265-50 National Grid Reference: 528090, 184420 Slice: А Site Area (Ha): 0.22 Search Buffer (m): 1000 Site Details 5-17, Haverstock Hill, LONDON, NW3 2BP Tel: 0844 844 9952 Landmark Fax: 0844 844 9951 Web: www.envirocheck.co.uk

#### **Order Details**

Order Number: Customer Ref: National Grid Reference: 528090, 184420 Slice: Site Area (Ha): Search Buffer (m):

248252054\_1\_1 268265-50 Α 0.22 1000

> Tel: Fax:

> Web:

#### Site Details

5-17, Haverstock Hill, LONDON, NW3 2BP