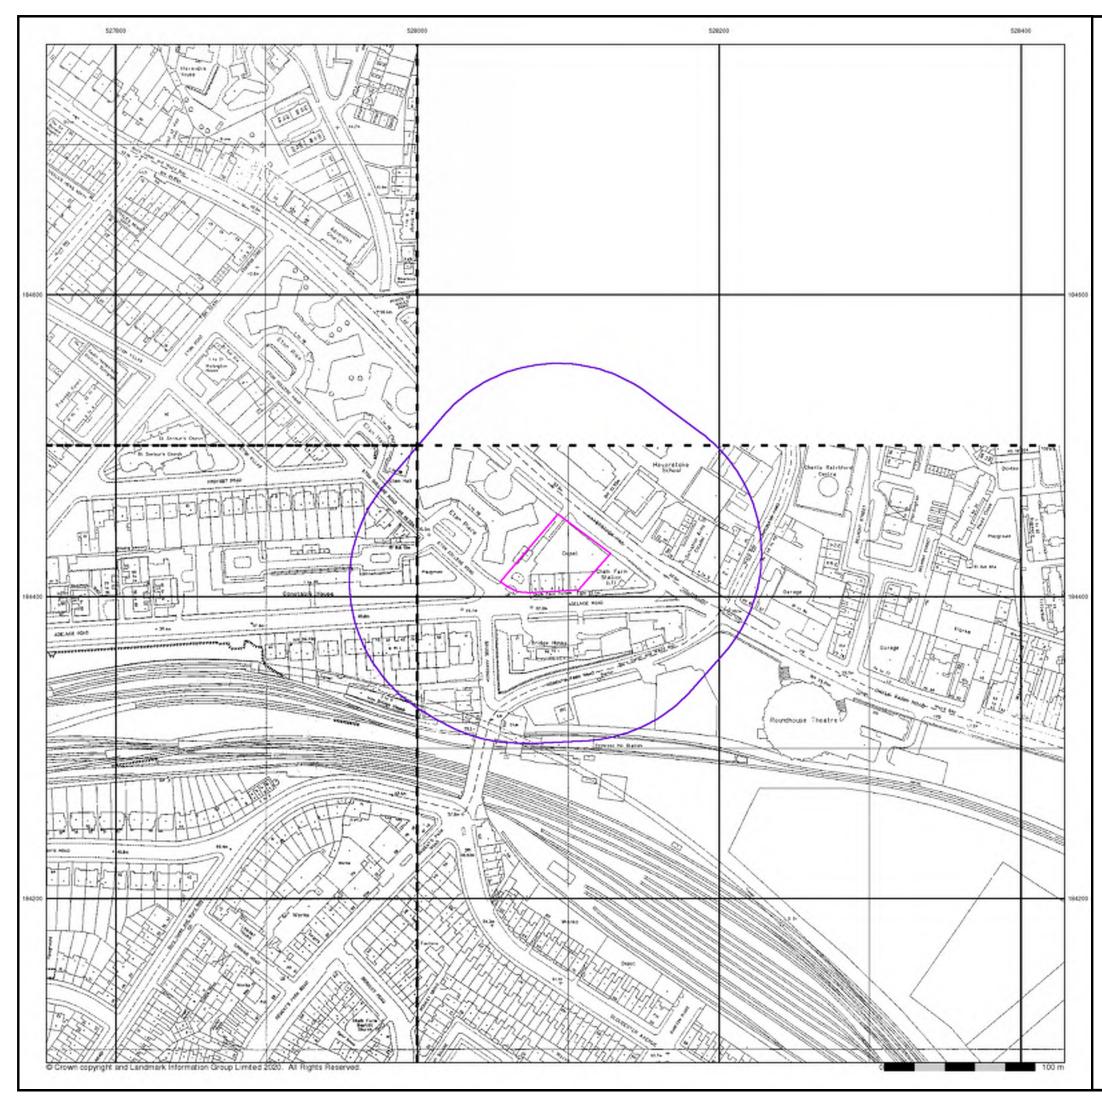

#### Historical Map - Segment A13

## London Published 1875

## Source map scale - 1:2,500

The historical maps shown were reproduced from maps predominantly held at the scale adopted for England, Wales and Scotland in the 1840's. In 1854 the 1:2,500 scale was adopted for mapping urban areas and by 1896 it covered the whole of what were considered to be the cultivated parts of Great Britain. The published date given below is often some years later than the surveyed date. Before 1938, all OS maps were based on the Cassini Projection, with independent surveys of a single county or group of counties, giving rise to significant inaccuracies in outlying areas.