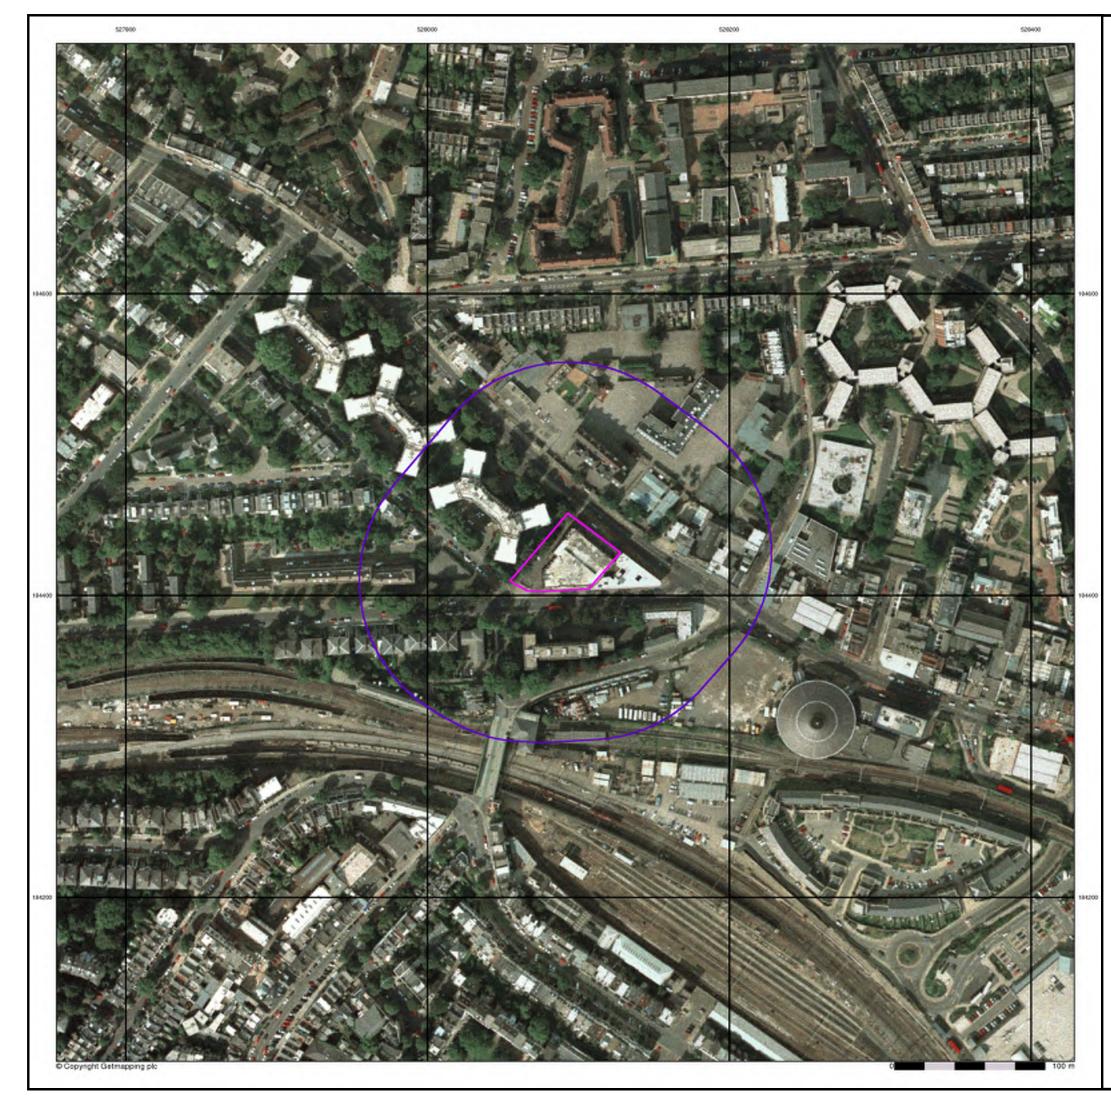

## Index Map

For ease of identification, your site and buffer have been split into Slices, Segments and Quadrants. These are illustrated on the Index Map opposite and explained further below.

#### Slice

Each slice represents a 1:10,000 plot area (2.7km x 2.7km) for your site and buffer. A large site and buffer may be made up of several slices (represented by a red outline), that are referenced by letters of the alphabet, starting from the bottom left corner of the slice "grid". This grid does not relate to National Grid lines but is designed to give best fit over the site and buffer.

#### Segment

A segment represents a 1:2,500 plot area. Segments that have plot files associated with them are shown in dark green, others in light blue. These are numbered from the bottom left hand corner within each slice.

#### Quadrant

A quadrant is a quarter of a segment. These are labelled as NW, NE, SW, SE and are referenced in the datasheet to allow features to be quickly located on plots. Therefore a feature that has a quadrant reference of A7NW will be in Slice A, Segment 7 and the NW Quadrant.