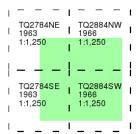

## Large-Scale National Grid Data Published 1991

## Source map scale - 1:1,250

'Large Scale National Grid Data' superseded SIM cards (Ordnance Survey's 'Survey of Information on Microfilm') in 1992, and continued to be produced until 1999. These maps were the fore-runners of digital mapping and so provide detailed information on houses and roads, but tend to show less topographic features such as vegetation. These maps were produced at both 1:2,500 and 1:1,250 scales.

## Map Name(s) and Date(s)

| TQ278            | <sub>34NE</sub> I | TQ2884NW 1<br>1991 |
|------------------|-------------------|--------------------|
| 1:1,25           | 0                 | 1:1,250            |
| . 1.1,20         | Ŭ                 | 1.1,200            |
| 1                | - E               | 1                  |
|                  |                   |                    |
| I тQ278          | <sub>B4SE</sub> I | TQ2884SW           |
| 1991<br>  1:1,25 | <sub>0</sub> I    | 1991<br>1:1,250    |
|                  |                   |                    |