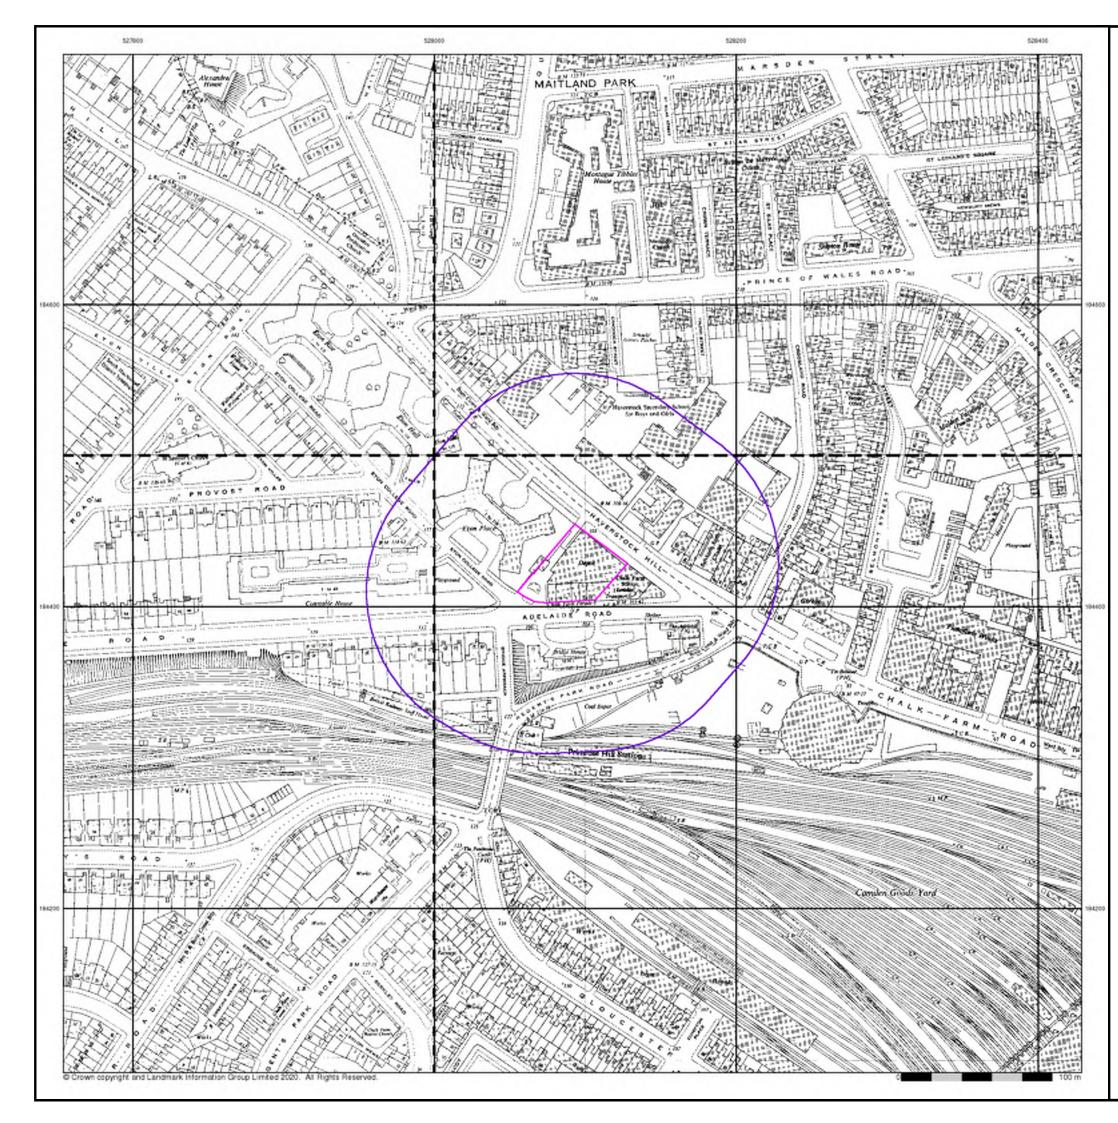

#### Historical Map - Segment A13

## London Published 1875

## Source map scale - 1:2,500

The historical maps shown were reproduced from maps predominantly held at the scale adopted for England, Wales and Scotland in the 1840's. In 1854 the 1:2,500 scale was adopted for mapping urban areas and by 1896 it covered the whole of what were considered to be the cultivated parts of Great Britain. The published date given below is often some years later than the surveyed date. Before 1938, all OS maps were based on the Cassini Projection, with independent surveys of a single county or group of counties, giving rise to significant inaccuracies in outlying areas.