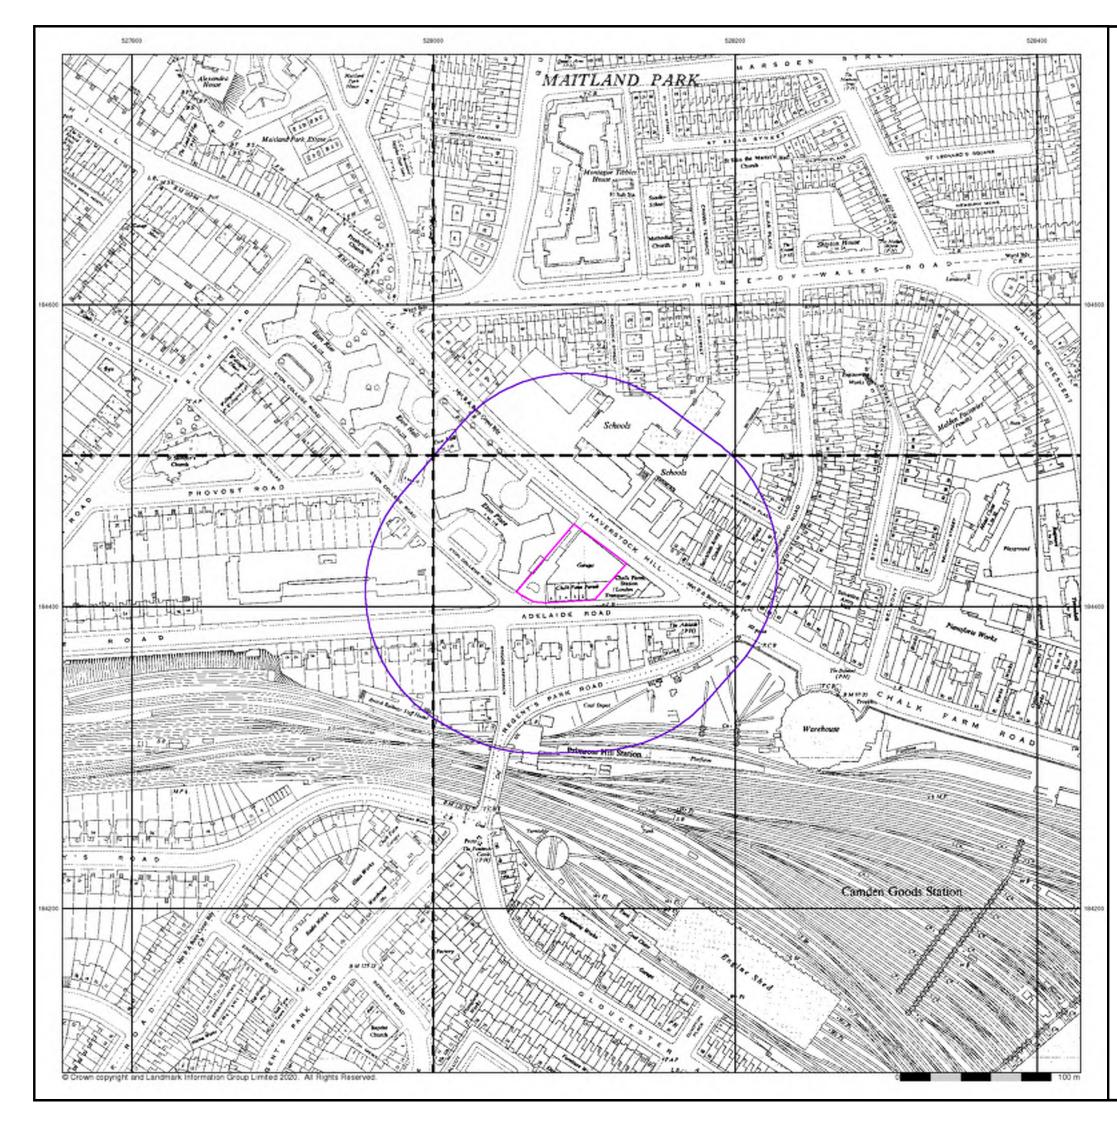

#### Historical Map - Segment A13

## London Published 1875

## Source map scale - 1:2,500

The historical maps shown were reproduced from maps predominantly held at the scale adopted for England, Wales and Scotland in the 1840's. In 1854 the 1:2,500 scale was adopted for mapping urban areas and by 1896 it covered the whole of what were considered to be the cultivated parts of Great Britain. The published date given below is often some years later than the surveyed date. Before 1938, all OS maps were based on the Cassini Projection, with independent surveys of a single county or group of counties, giving rise to significant inaccuracies in outlying areas.