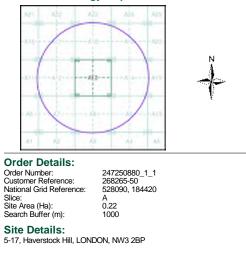

#### **Order Details**

 Order Number:
 247250880\_1\_1

 Customer Ref:
 268265-50

 National Grid Reference:
 528090, 184420

 Site Area (Ha):
 0.22

 Search Buffer (m):
 1000

#### Site Details

5-17, Haverstock Hill, LONDON, NW3 2BP

Full Terms and Conditions can be found on the following link: http://www.landmarkinfo.co.uk/Terms/Show/515

Tel: Fax: Web: 0844 844 9952 0844 844 9951 www.envirocheck.co.uk