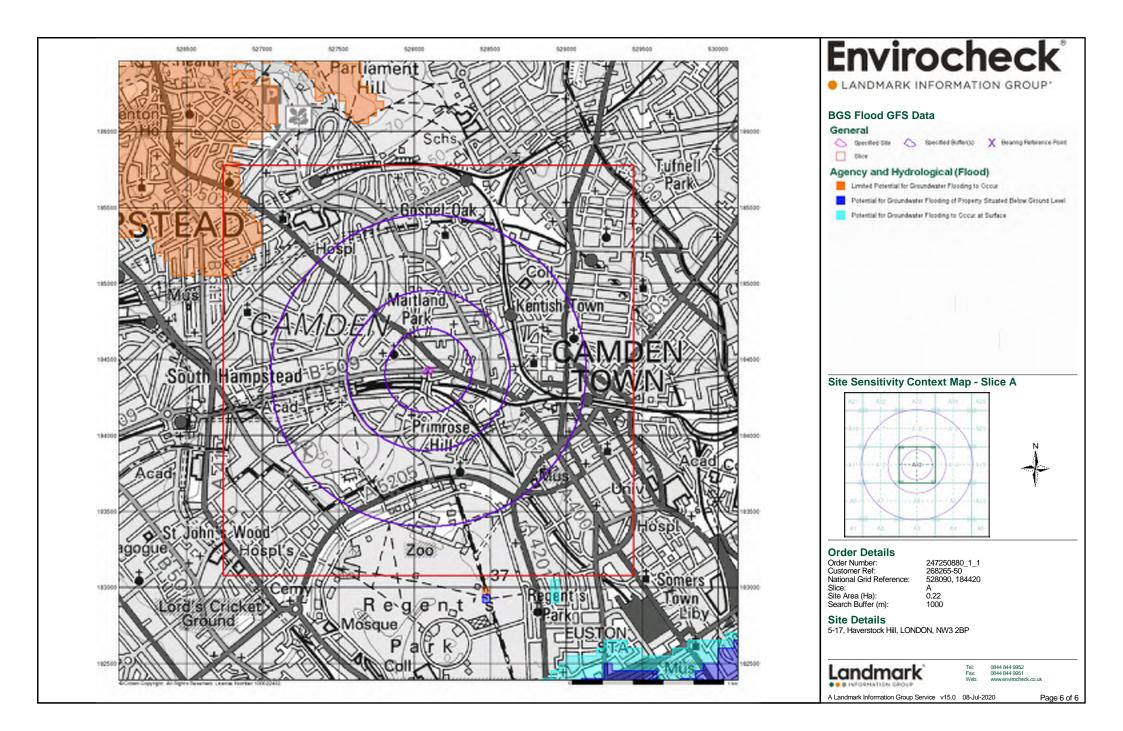

#### Summary

| Data Type                                                     | Page<br>Number | On Site | 0 to 250m | 251 to 500m | 501 to 1000m<br>(*up to 2000m) |
|---------------------------------------------------------------|----------------|---------|-----------|-------------|--------------------------------|
| Agency & Hydrological                                         |                |         |           |             |                                |
| BGS Groundwater Flooding Susceptibility                       |                |         |           |             | n/a                            |
| Contaminated Land Register Entries and Notices                |                |         |           |             |                                |
| Discharge Consents                                            | pg 1           |         |           |             | 4                              |
| Prosecutions Relating to Controlled Waters                    |                |         | n/a       | n/a         | n/a                            |
| Enforcement and Prohibition Notices                           |                |         |           |             |                                |
| Integrated Pollution Controls                                 |                |         |           |             |                                |
| Integrated Pollution Prevention And Control                   |                |         |           |             |                                |
| Local Authority Integrated Pollution Prevention And Control   |                |         |           |             |                                |
| Local Authority Pollution Prevention and Controls             | pg 1           |         | 1         | 6           | 17                             |
| Local Authority Pollution Prevention and Control Enforcements | pg 5           |         |           |             | 1                              |
| Nearest Surface Water Feature                                 | pg 5           |         |           |             | Yes                            |
| Pollution Incidents to Controlled Waters                      | pg 5           |         |           | 1           | 2                              |
| Prosecutions Relating to Authorised Processes                 | pg 6           |         |           |             | 1                              |
| Registered Radioactive Substances                             | pg 6           |         |           |             | 7                              |
| River Quality                                                 | pg 7           |         |           |             | 1                              |
| River Quality Biology Sampling Points                         |                |         |           |             |                                |
| River Quality Chemistry Sampling Points                       |                |         |           |             |                                |
| Substantiated Pollution Incident Register                     | pg 7           |         |           |             | 1                              |
| Water Abstractions                                            | pg 7           |         |           |             | 13 (*15)                       |
| Water Industry Act Referrals                                  |                |         |           |             |                                |
| Groundwater Vulnerability Map                                 | pg 14          | Yes     | n/a       | n/a         | n/a                            |
| Groundwater Vulnerability - Soluble Rock Risk                 |                |         | n/a       | n/a         | n/a                            |
| Groundwater Vulnerability - Local Information                 |                |         | n/a       | n/a         | n/a                            |
| Bedrock Aquifer Designations                                  | pg 14          | Yes     | n/a       | n/a         | n/a                            |
| Superficial Aquifer Designations                              |                |         | n/a       | n/a         | n/a                            |
| Source Protection Zones                                       | pg 14          |         |           | 1           | 1                              |
| Extreme Flooding from Rivers or Sea without Defences          |                |         |           | n/a         | n/a                            |
| Flooding from Rivers or Sea without Defences                  |                |         |           | n/a         | n/a                            |
| Areas Benefiting from Flood Defences                          |                |         |           | n/a         | n/a                            |
| Flood Water Storage Areas                                     |                |         |           | n/a         | n/a                            |
| Flood Defences                                                |                |         |           | n/a         | n/a                            |
| OS Water Network Lines                                        | pg 15          |         |           |             | 21                             |