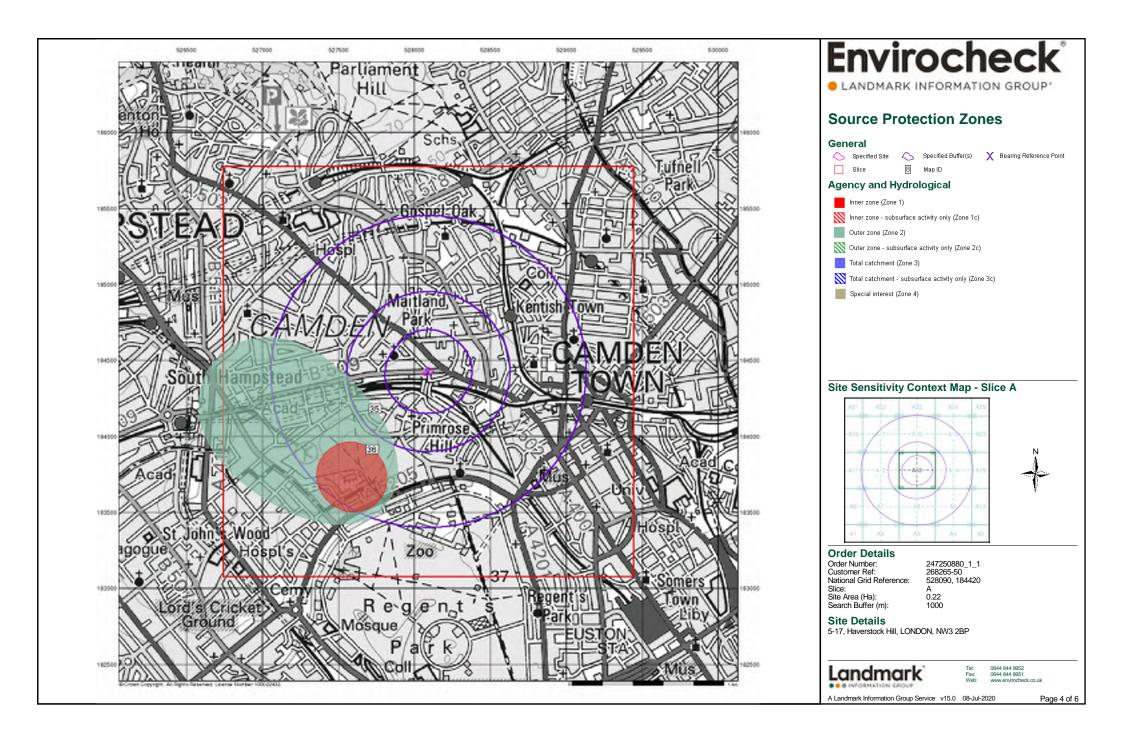

#### Introduction

The Environment Act 1995 has made site sensitivity a key issue, as the legislation pays as much attention to the pathways by which contamination could spread, and to the vulnerable targets of contamination, as it does the potential sources of contamination.

Tor this reason, Landmark's Site Sensitivity maps and Datasheet(s) place great emphasis on statutory data provided by the Environment Agency/Natural Resources Wales and the Scottish Environment Protection Agency; it also incorporates data from Natural England (and the Scottish and Welsh equivalents) and Local Authorities; and highlights hydrogeological features required by environmental and geotechnical consultants. It does not include any information concerning past uses of land. The datasheet is produced by querying the Landmark database to a distance defined by the client from a site boundary provided by the client. In this datasheet the National Grid References (NGRs) are rounded to the nearest 10m in accordance with Landmark's agreements with a number of Data Suppliers.