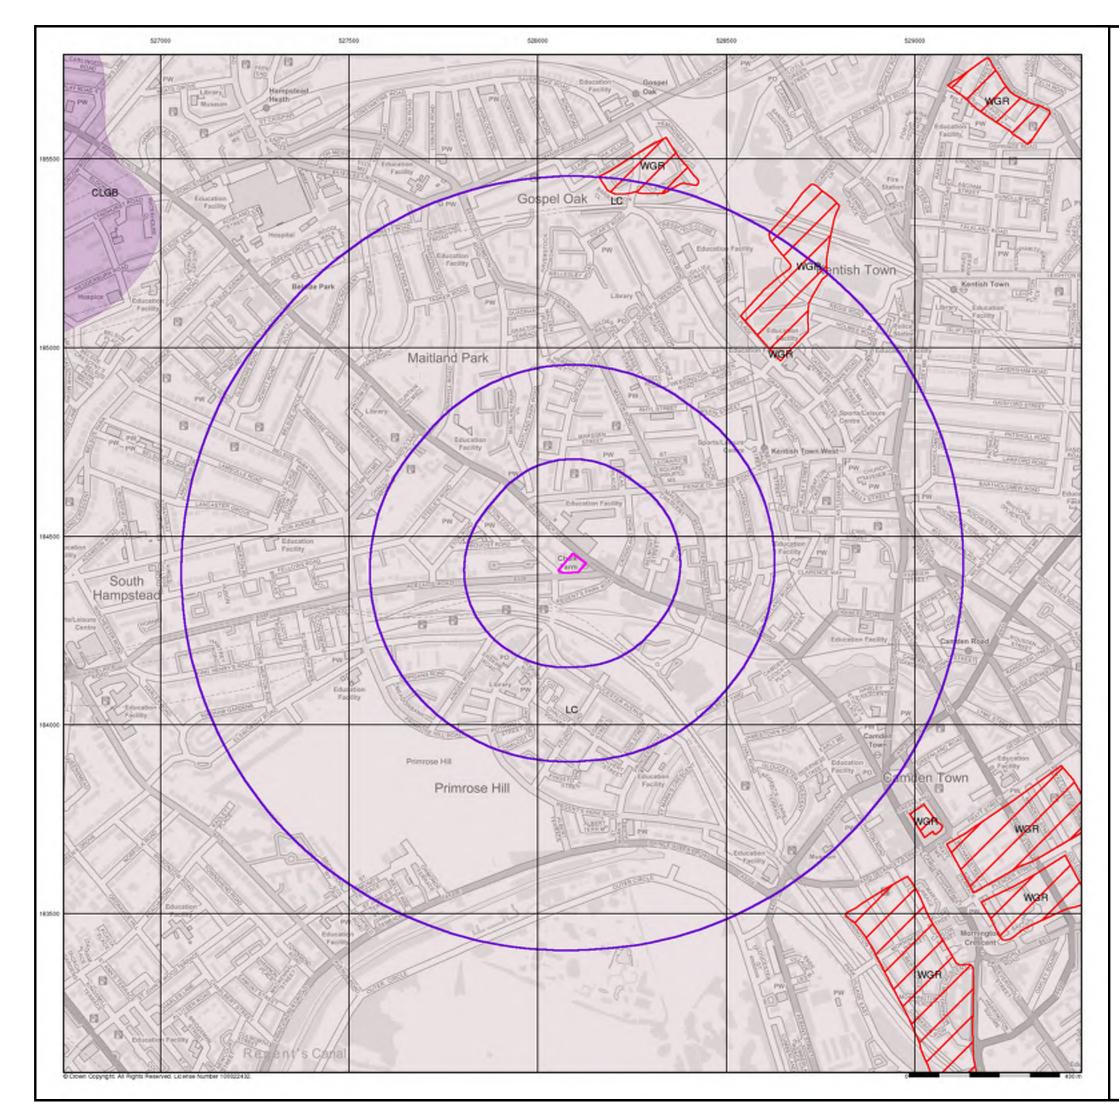

#### Artificial Ground and Landslip

Artificial ground is a term used by BGS for those areas where the ground Auflicat glound is a term set up BoS in indee areas where the glound surface has been significantly modified by human activity. Information about previously developed ground is especially important, as it is often associated with potentially contaminated material, unpredictable engineering conditions and unstable ground.

#### Artificial ground includes:

- Made ground man-made deposits such as embankments and spoil
- Worked ground areas where the ground has been cut away such as quarries and road cuttings.

- Infilled ground - areas where the ground has been cut away then wholly or partially backfilled.

 Landscaped ground - areas where the surface has been reshaped.
 Disturbed ground - areas of ill-defined shallow or near surface mineral workings where it is impracticable to map made and worked ground separately.

Mass movement (landslip) deposits on BGS geological maps are primarily superficial deposits that have moved down slope under gravity to form landslips. These affect bedrock, other superficial deposits and artificial ground. The dataset also includes foundered strata, where the ground has collapsed due to subsidence.

#### Artificial Ground and Landslip Map - Slice A

| Order Details:<br>Order Number:<br>Customer Reference:<br>National Grid Reference:<br>Slice:<br>Site Area (Ha):<br>Search Buffer (m): | 247250880_1<br>268265-50<br>528090, 18442<br>A<br>0.22<br>1000 | -               |  |
|---------------------------------------------------------------------------------------------------------------------------------------|----------------------------------------------------------------|-----------------|--|
| Site Details:<br>5-17, Haverstock Hill, LONE                                                                                          | OON, NW3 2BP                                                   |                 |  |
| Landmark                                                                                                                              | Tel:<br>Fax<br>We                                              | c 0844 844 9951 |  |