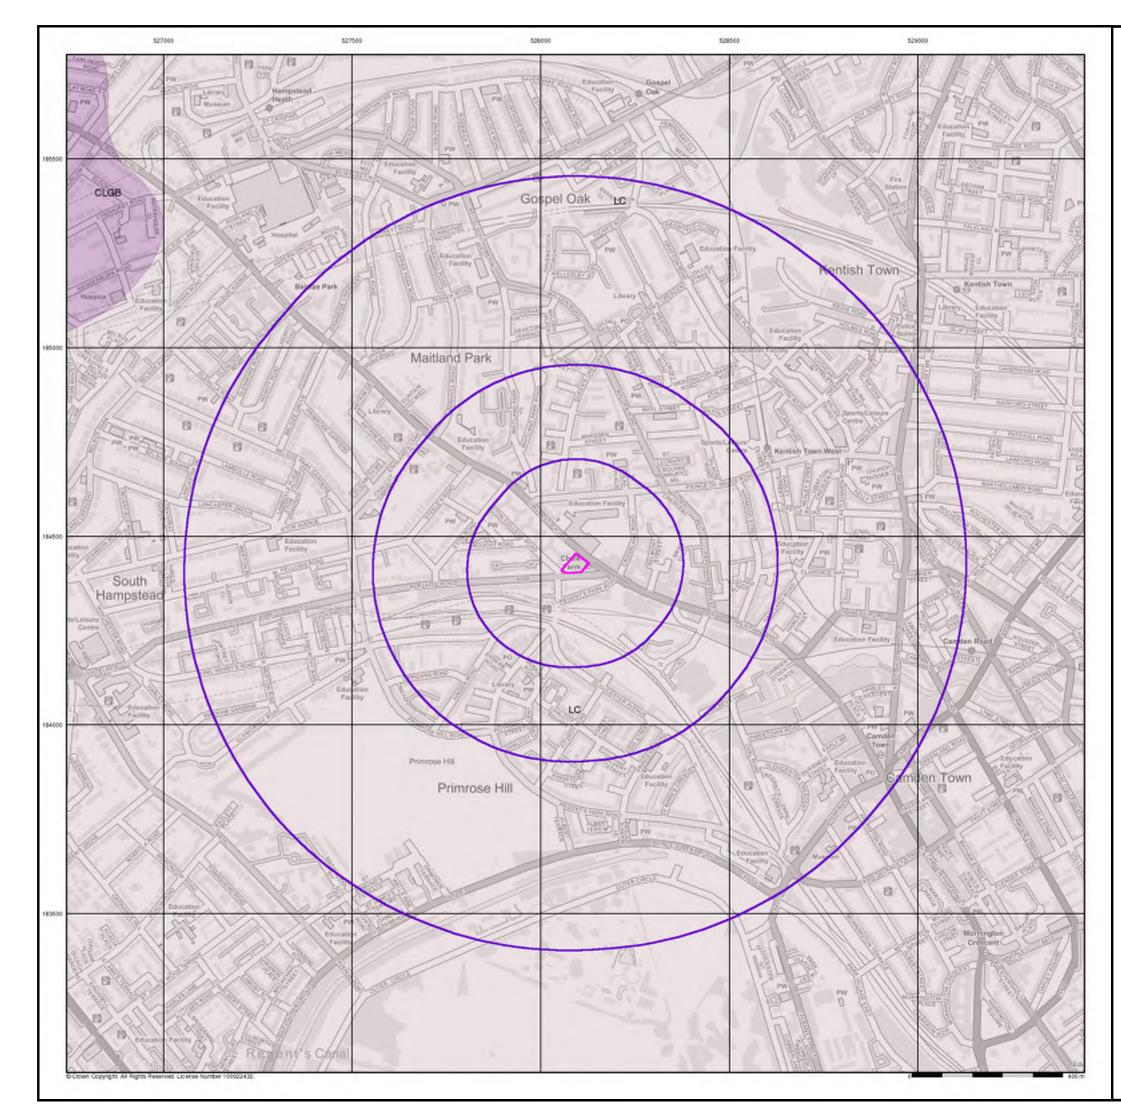

## **Combined Surface Geology**

The Combined Surface Geology map combines all the previous maps into one combined geological overview of your site.

Please consult the legends to the previous maps to interpret the Combined "Surface Geology" map.

#### Additional Information

More information on 1:10,000 Geological mapping and explanations of rock classifications can be found on the BGS website. Using the LEX Codes in this report, further descriptions of rock types can be obtained by interrogating the 'BGS Lexicon of Named Rock Units'. This database can be accessed by following the 'Information and Data' link on the BGS website.

#### **Combined Surface Geology**

The Combined Surface Geology map combines all the previous maps into one combined geological overview of your site.

Please consult the legends to the previous maps to interpret the Combined "Surface Geology" map.

#### Additional Information

More information on 1:50,000 Geological mapping and explanations of rock classifications can be found on the BGS website. Using the LEX Codes in this report, further descriptions of rock types can be obtained by interrogating the 'BGS Lexicon of Named Rock Units'. This database can be accessed by following the 'Information and Data' link on the BGS website.