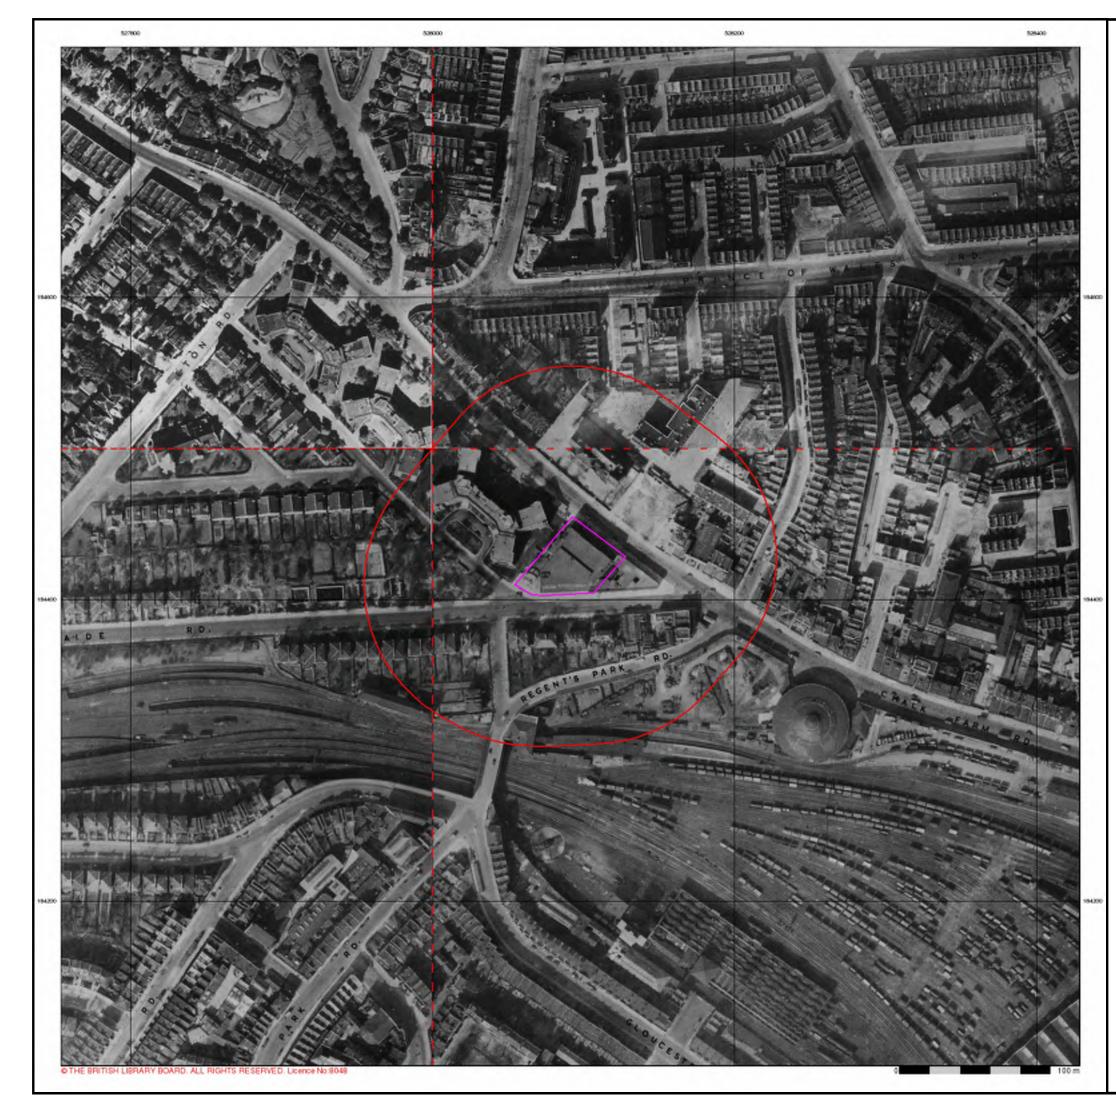

## **Historical Aerial Photography** Published 1946

## Source map scale - 1:1,250

The Historical Aerial Photos were produced by the Ordnance Survey at a scale of 1:1,250 and 1:10,560 from Air Force photography. They were produced between 1944 and 1951 as an interim measure, pending produced between 1944 and 1951 as an interim measure, pending preparation of conventional mapping, due to post war resource shortages. New security measures in the 1950's meant that every photograph was re-checked for potentially unsafe information with security sites replaced by fake fields or clouds. The original editions were withdrawn and only later made available after a period of fifty years although due to the accuracy of the editing, without viewing both revisions it is not easy to spot the edits. Where available Landmark have included both revisions.

#### **Historical Aerial Photography - Segment A13**