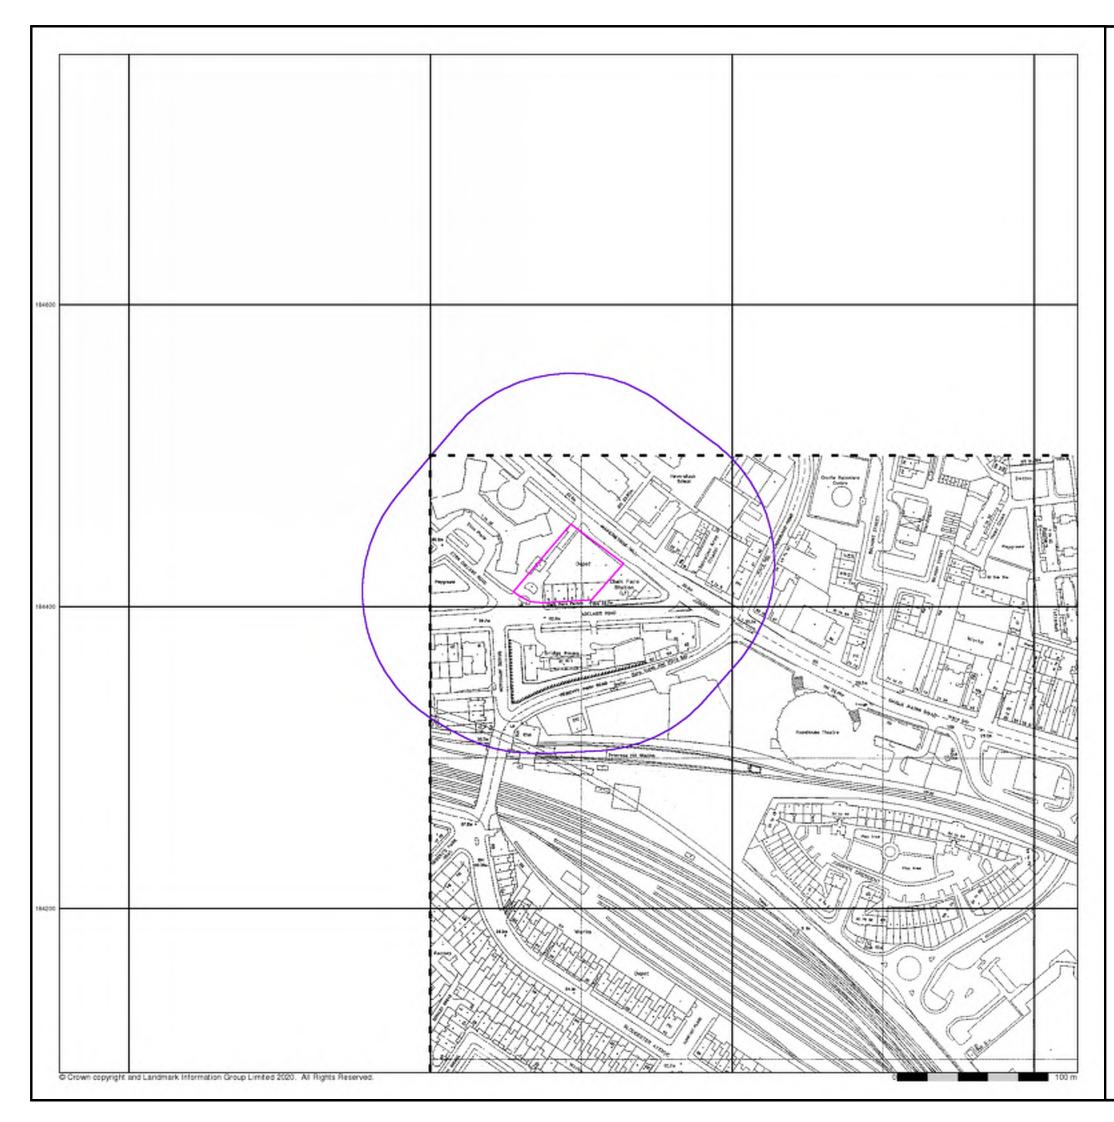

## **Artificial Ground and Landslip**

Artificial ground is a term used by BGS for those areas where the ground surface has been significantly modified by human activity. Information about previously developed ground is especially important, as it is often associated with potentially contaminated material, unpredictable engineering conditions and unstable ground.

Artificial ground includes:

- Made ground - man-made deposits such as embankments and spoil heaps on the natural ground surface.

- Worked ground - areas where the ground has been cut away such as guarries and road cuttings.

- Infilled ground - areas where the ground has been cut away then wholly or partially backfilled.

- Landscaped ground - areas where the surface has been reshaped.

- Disturbed ground - areas of ill-defined shallow or near surface mineral workings where it is impracticable to map made and worked ground separately.

Mass movement (landslip) deposits on BGS geological maps are primarily superficial deposits that have moved down slope under gravity to form landslips. These affect bedrock, other superficial deposits and artificial ground. The dataset also includes foundered strata, where the ground has collapsed due to subsidence.