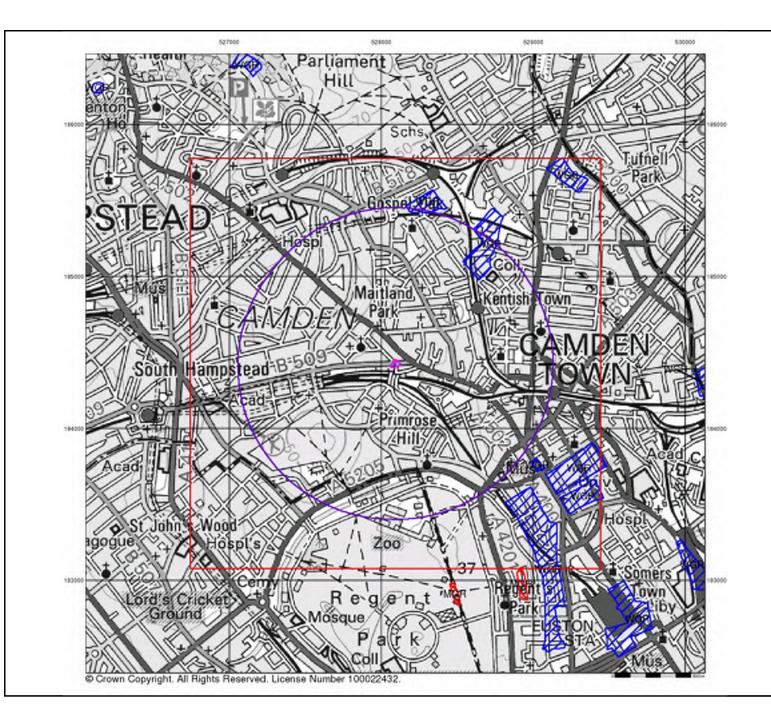

### Historical Aerial Photography - Segment A13

| A21 | A22   | A23 | A24 | A25     |   |
|-----|-------|-----|-----|---------|---|
|     |       | A 8 | 1   |         |   |
| A11 | A12   | A3  | A14 | - A115- | - |
|     |       | AB  | 49  | -A10-   |   |
| AI  | 1/2 B | 1.  | 44  | AS      |   |

#### **Order Details**

 
 Order Number:
 247250880\_1\_1

 Customer Ref:
 268265-50

 National Grid Reference:
 528090, 184420
 Slice: Α Site Area (Ha): Search Buffer (m): 0.22 100

#### Site Details

5-17, Haverstock Hill, LONDON, NW3 2BP

Tel: Fax: Web: