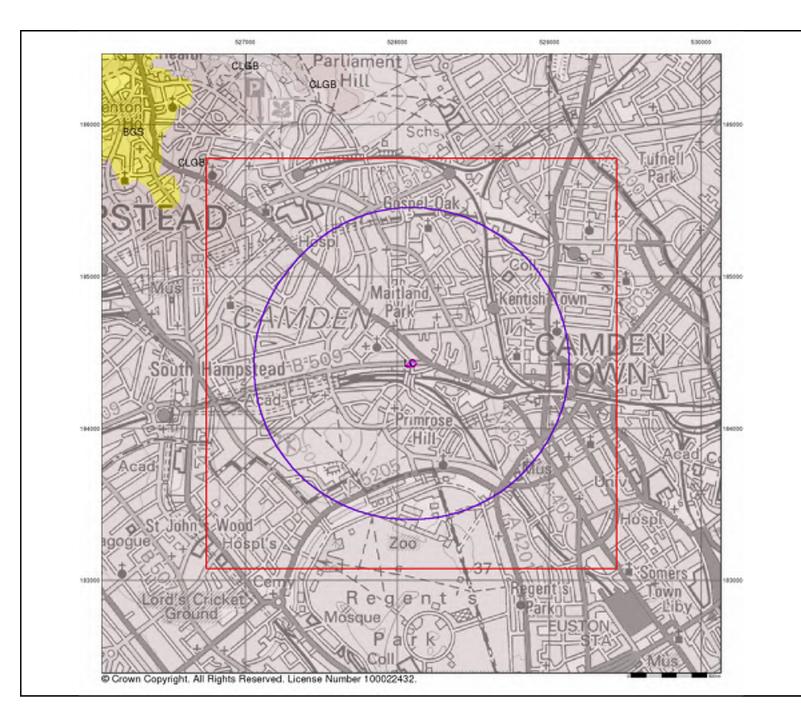

#### **Artificial Ground and Landslip**

| , | Map<br>Colour | Lex Code | Rock Name                    | Rock Type          | Min and Max Age            |
|---|---------------|----------|------------------------------|--------------------|----------------------------|
|   | $\mathbb{Z}$  | WGR      | Worked Ground<br>(Undivided) | Void               | Not Supplied -<br>Holocene |
|   | $\sum$        | MGR      | Made Ground (Undivided)      | Artificial Deposit | Not Supplied -<br>Holocene |

#### **Superficial Geology**

| Map<br>Colour | Lex Code | Rock Name                | Rock Type       | Min and Max Age              |
|---------------|----------|--------------------------|-----------------|------------------------------|
|               | LASI     | Langley Silt Member      | Clay and Silt   | Not Supplied -<br>Devensian  |
|               | LHGR     | Lynch Hill Gravel Member | Sand and Gravel | Not Supplied -<br>Wolstonian |

#### **Bedrock and Faults**

| Map<br>Colour | Lex Code | Rock Name             | Rock Type           | Min and Max Age            |
|---------------|----------|-----------------------|---------------------|----------------------------|
|               | LC       | London Clay Formation | Clay, Silt and Sand | Not Supplied -<br>Ypresian |
|               | CLGB     | Claygate Member       | Clay, Silt and Sand | Not Supplied -<br>Ypresian |
|               | BGS      | Bagshot Formation     | Sand                | Not Supplied -<br>Ypresian |