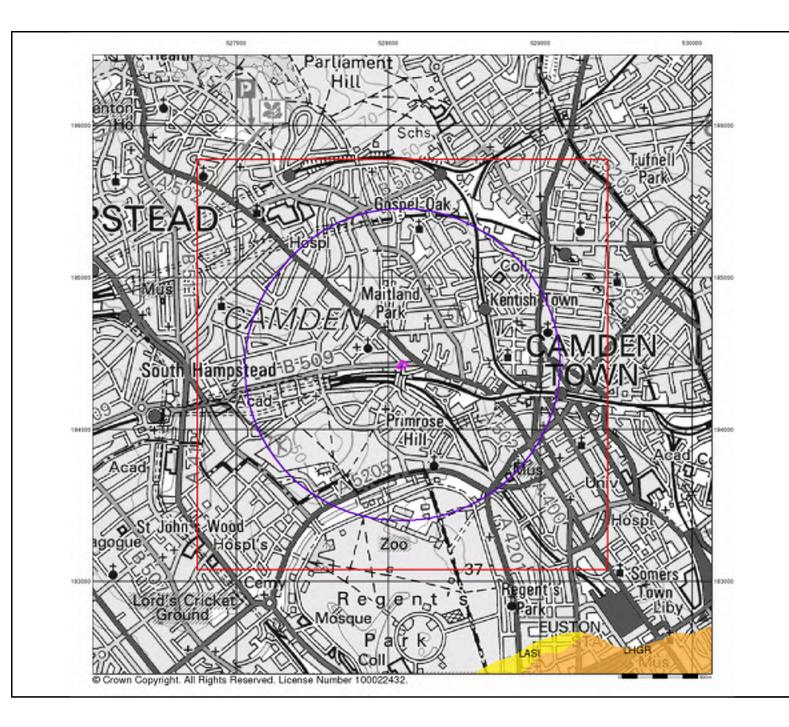

## Index Map

For ease of identification, your site and buffer have been split into Slices, Segments and Quadrants. These are illustrated on the Index Map opposite and explained further below.

#### Slice

Each slice represents a 1:10,000 plot area (2.7km x 2.7km) for your site and buffer. A large site and buffer may be made up of several slices (represented by a red outline), that are referenced by letters of the alphabet, starting from the bottom left corner of the slice "grid". This grid does not relate to National Grid lines but is designed to give best fit over the site and buffer.

#### Segment

A segment represents a 1:2,500 plot area. Segments that have plot files associated with them are shown in dark green, others in light blue. These are numbered from the bottom left hand corner within each slice.

#### Quadrant

A quadrant is a quarter of a segment. These are labelled as NW, NE, SW, SE and are referenced in the datasheet to allow features to be quickly located on plots. Therefore a feature that has a quadrant reference of A7NW will be in Slice A, Segment 7 and the NW Quadrant.