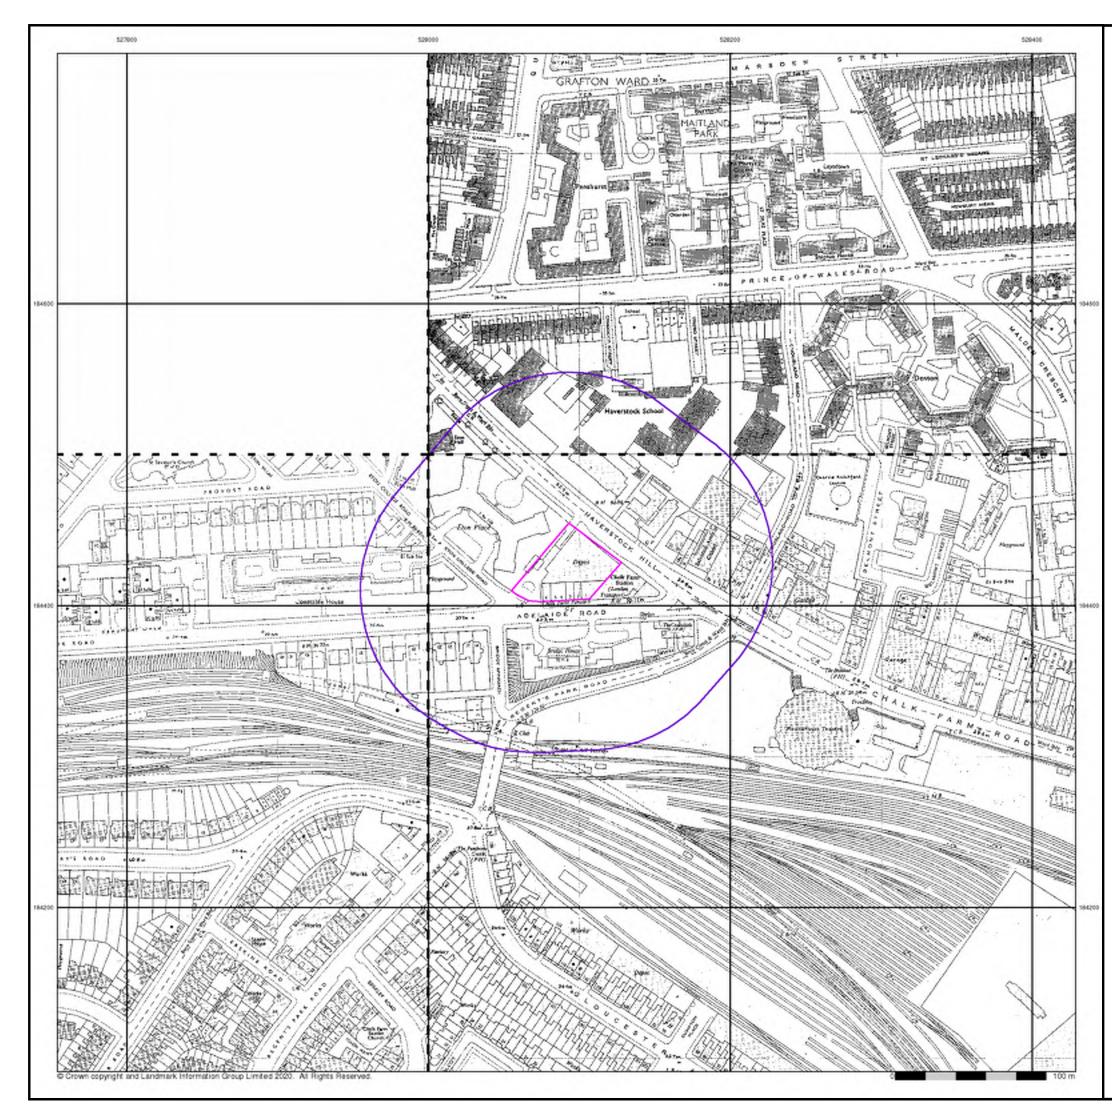

#### Artificial Ground and Landslip Map - Slice A

| Order Details:<br>Order Number:<br>Customer Reference:<br>National Grid Reference:<br>Slice:<br>Site Area (Ha):<br>Search Buffer (m): | 247250880_1<br>268265-50<br>528090, 18442<br>A<br>0.22<br>1000 | -               |  |
|---------------------------------------------------------------------------------------------------------------------------------------|----------------------------------------------------------------|-----------------|--|
| Site Details:<br>5-17, Haverstock Hill, LONE                                                                                          | OON, NW3 2BP                                                   |                 |  |
| Landmark                                                                                                                              | Tel:<br>Fax<br>We                                              | c 0844 844 9951 |  |