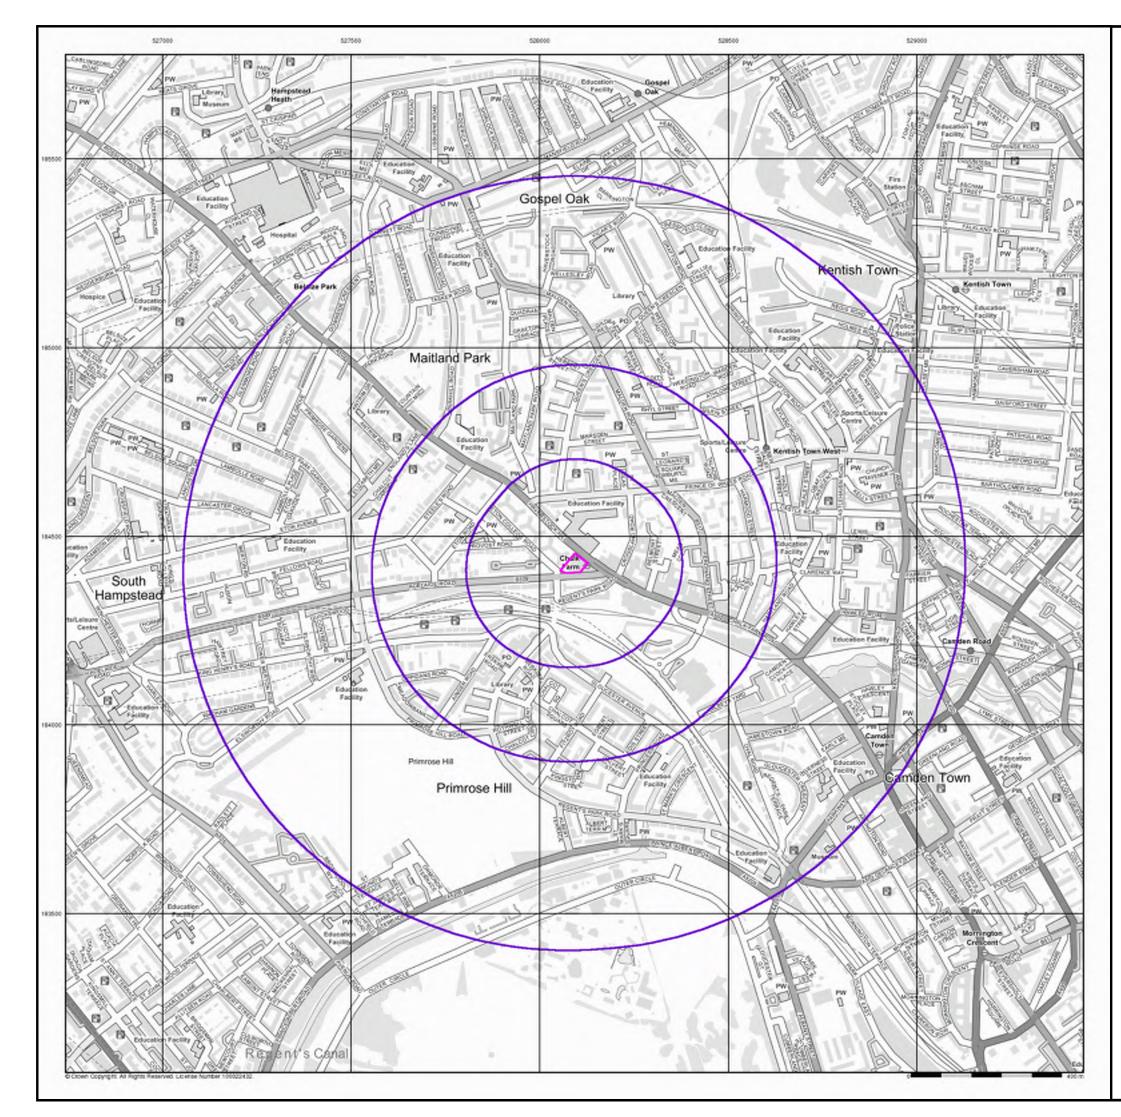

## **Superficial Geology**

BGS 1:10,000 Superficial Deposits are the youngest geological deposits formed during the most recent period of geological time, which extends back about 1.8 million years from the present.

They rest on older deposits or rocks referred to as Bedrock. This dataset contains Superficial deposits that are of natural origin and 'in place'. Other superficial strata may be held in the Mass Movement dataset where they have been moved, or in the Artificial Ground dataset where they are of man-made origin.

Most of these Superficial deposits are unconsolidated sediments such as gravel, sand, silt and clay, and onshore they form relatively thin, often discontinuous patches or larger spreads.

### Superficial Geology Map - Slice A