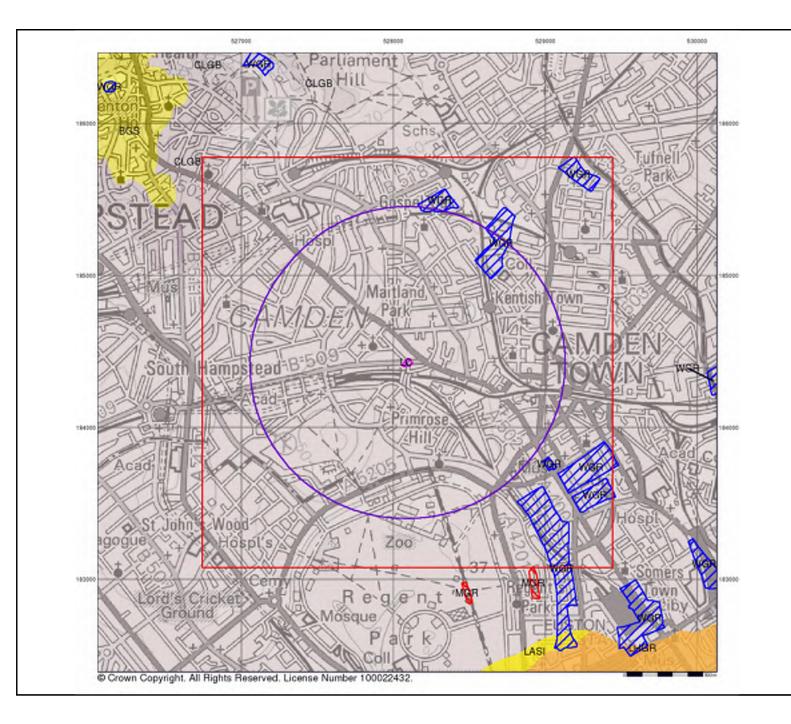

## Index Map

For ease of identification, your site and buffer have been split into Slices, Segments and Quadrants. These are illustrated on the Index Map opposite and explained further below.

#### Slice

Each slice represents a 1:10,000 plot area (2.7km x 2.7km) for your site and buffer. A large site and buffer may be made up of several slices (represented by a red outline), that are referenced by letters of the alphabet, starting from the bottom left corner of the slice "grid". This grid does not relate to National Grid lines but is designed to give best fit over the site and buffer.

#### Segment

A segment represents a 1:2,500 plot area. Segments that have plot files associated with them are shown in dark green, others in light blue. These are numbered from the bottom left hand corner within each slice.

#### Quadrant

A quadrant is a quarter of a segment. These are labelled as NW, NE, SW, SE and are referenced in the datasheet to allow features to be quickly located on plots. Therefore a feature that has a quadrant reference of A7NW will be in Slice A, Segment 7 and the NW Quadrant.

A selection of organisations who provide data within this report:

British Geological Survey

Envirocheck reports are compiled from 136 different sources of data.