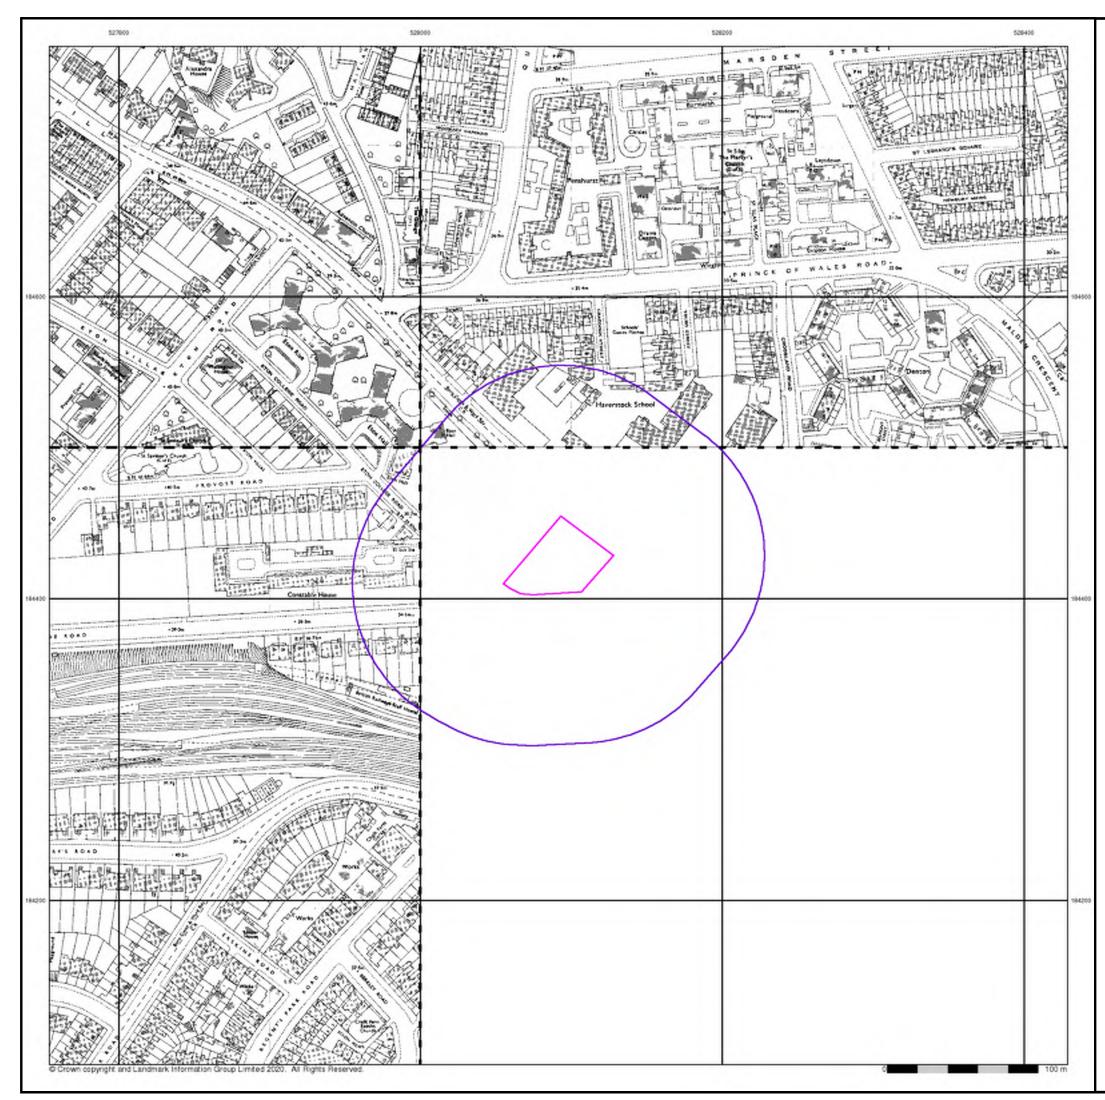

### Geology 1:10,000 Maps - Slice A -A03-**Order Details** Order Number: 248252054\_1\_1 Customer Ref: 268265-50 National Grid Reference: 528090, 184420 Slice: А Site Area (Ha): 0.22 Search Buffer (m): 1000 Site Details 5-17, Haverstock Hill, LONDON, NW3 2BP Tel: 0844 844 9952 Landmark Fax: 0844 844 9951 Web: www.envirocheck.co.uk

#### **Order Details**

Order Number: Customer Ref: National Grid Reference: 528090, 184420 Slice: Site Area (Ha): Search Buffer (m):

248252054\_1\_1 268265-50 Α 0.22 1000

> Tel: Fax:

> Web:

#### Site Details

5-17, Haverstock Hill, LONDON, NW3 2BP