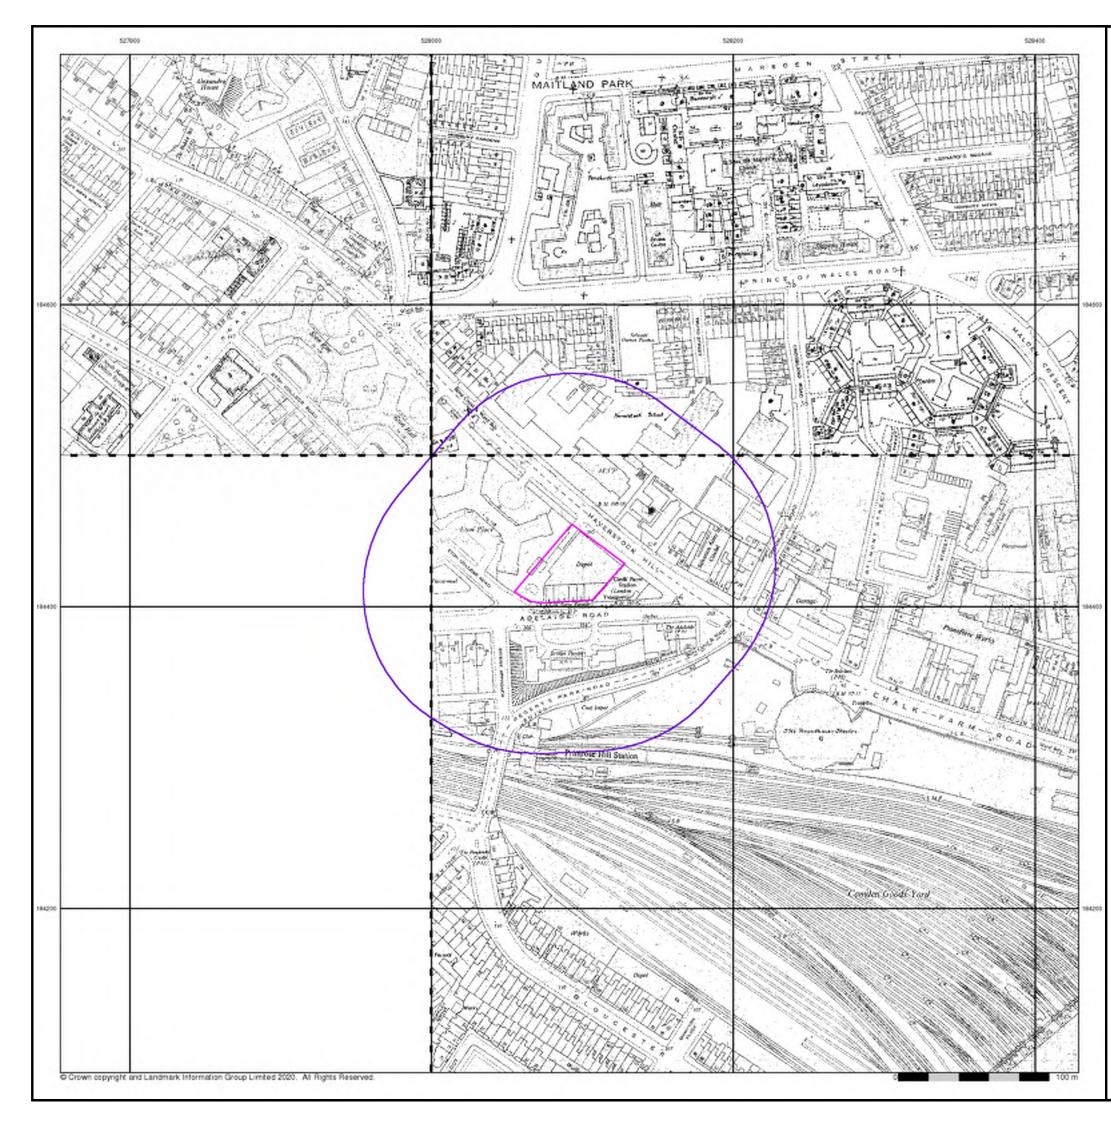

#### Historical Map - Segment A13

#### **Order Details**

| Order Number:            | 247250880_1_1  |
|--------------------------|----------------|
| Customer Ref:            | 268265-50      |
| National Grid Reference: | 528090, 184420 |
| Slice:                   | Α              |
| Site Area (Ha):          | 0.22           |
| Search Buffer (m):       | 100            |

Site Details

5-17, Haverstock Hill, LONDON, NW3 2BP

A Landmark Information Group Service v50.0 08-Jul-2020 Page 1 of 20

Tel

Fax: Web