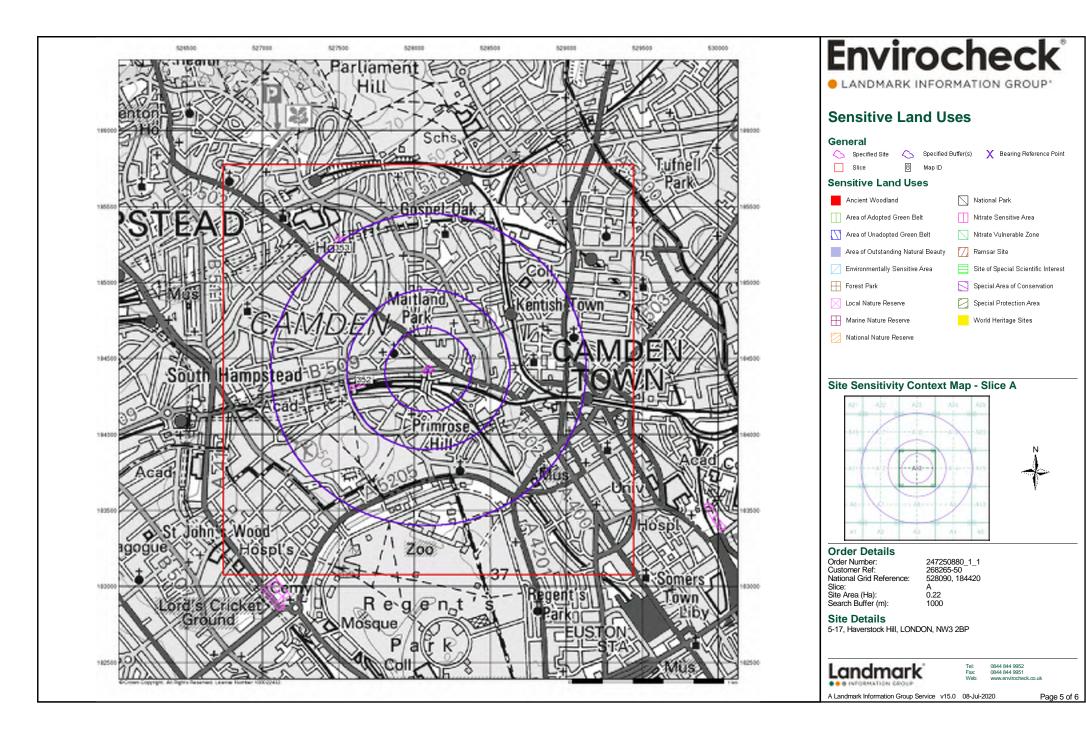

#### Summary

| Data Type                            | Page<br>Number | On Site | 0 to 250m | 251 to 500m | 501 to 1000m<br>(*up to 2000m) |
|--------------------------------------|----------------|---------|-----------|-------------|--------------------------------|
| Sensitive Land Use                   |                |         |           |             |                                |
| Ancient Woodland                     |                |         |           |             |                                |
| Areas of Adopted Green Belt          |                |         |           |             |                                |
| Areas of Unadopted Green Belt        |                |         |           |             |                                |
| Areas of Outstanding Natural Beauty  |                |         |           |             |                                |
| Environmentally Sensitive Areas      |                |         |           |             |                                |
| Forest Parks                         |                |         |           |             |                                |
| Local Nature Reserves                | pg 77          |         |           | 1           | 1                              |
| Marine Nature Reserves               |                |         |           |             |                                |
| National Nature Reserves             |                |         |           |             |                                |
| National Parks                       |                |         |           |             |                                |
| Nitrate Sensitive Areas              |                |         |           |             |                                |
| Nitrate Vulnerable Zones             |                |         |           |             |                                |
| Ramsar Sites                         |                |         |           |             |                                |
| Sites of Special Scientific Interest |                |         |           |             |                                |
| Special Areas of Conservation        |                |         |           |             |                                |
| Special Protection Areas             |                |         |           |             |                                |
| World Heritage Sites                 |                |         |           |             |                                |