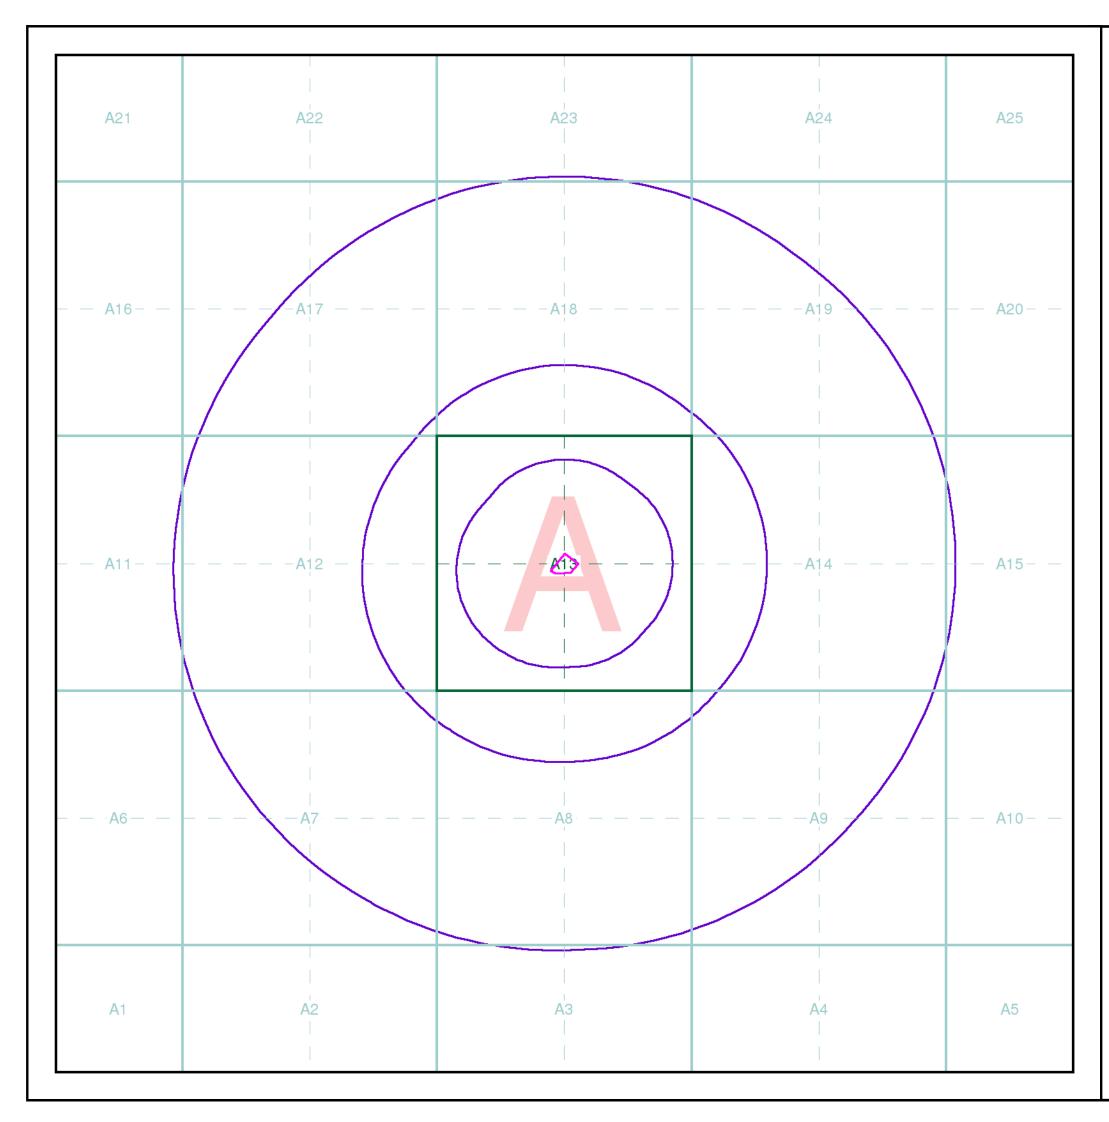

## Index Map

For ease of identification, your site and buffer have been split into Slices, Segments and Quadrants. These are illustrated on the Index Map opposite and explained further below.

#### Slice

Each slice represents a 1:10,000 plot area (2.7km x 2.7km) for your site and buffer. A large site and buffer may be made up of several slices (represented by a red outline), that are referenced by letters of the alphabet, starting from the bottom left corner of the slice "grid". This grid does not relate to National Grid lines but is designed to give best fit over the site and buffer.

#### Segment

A segment represents a 1:2,500 plot area. Segments that have plot files associated with them are shown in dark green, others in light blue. These are numbered from the bottom left hand corner within each slice.

#### Quadrant

A quadrant is a quarter of a segment. These are labelled as NW, NE, SW, SE and are referenced in the datasheet to allow features to be quickly located on plots. Therefore a feature that has a quadrant reference of A7NW will be in Slice A, Segment 7 and the NW Quadrant.