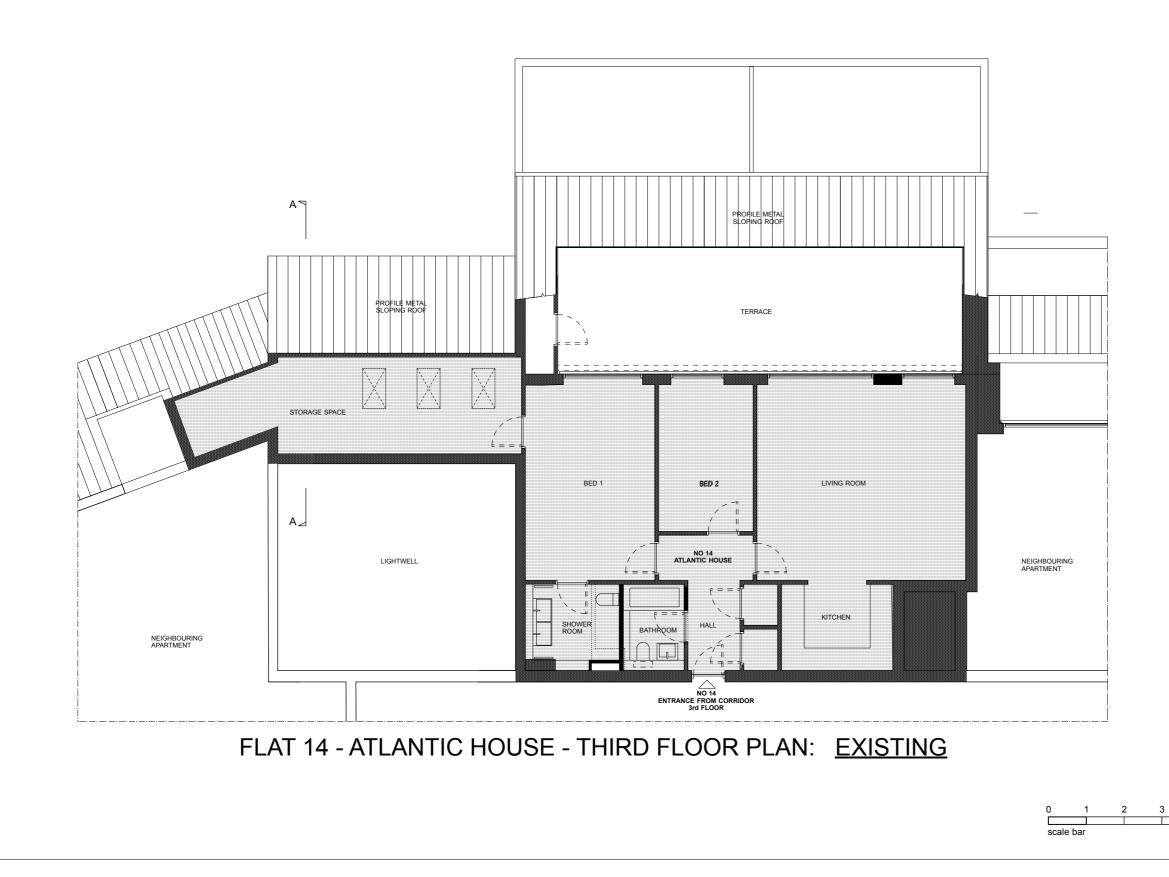

notes SUBJECT TO SURVEY & DETAIL DESIGN - BASED ON ORIGINAL CONSTRUCTION DRAWINGS R to be read in conjunction with all relevant information  $\underline{DO\ NOT\ SCALE}$  all dimensions to be verified on site not for construction the detail, dimensional and area information given on the drawings/ documents relates to and is reliant upon the information available. Due allowance should be made for variations required during design development at pre-construction and construction stages. revision date 00 17.11.20 First Issue ARCHITECTURE + SPATIAL DESIGN **W**CIW London WIH 2ET T +44(0)7816 790 154 E studio@workshopciwood.co.uk wcjw - workshopcjwoodarchitects is the trading name of workshopcjwood Itd a Limited Company registered in England No 7685779 project **14 ATLANTIC HOUSE** 128 Albert Street London NWI 7NE for Nicholas Ayre & Nicholas Cresswell title Plan - 3rd FLOOR Existing scale 1:50@A1 1:100@A3 status for information only 5m drawing no 211-EX-01 00 revision