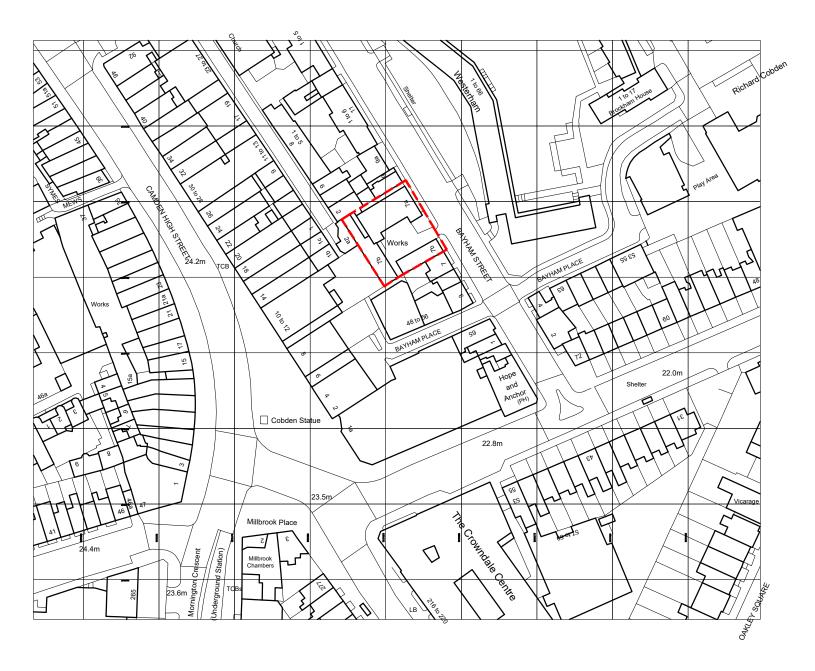

Site Boundary

Location Plan scale 1:1250

| dexter<br>moren<br>associates  |
|--------------------------------|
| architecture urban design      |
| interior design creative media |
| www.dextermoren.com            |

architecture

jamestown road london nw1 7db UK

t: 020 7267 4440

P0 ISSUED FOR PLANNING 20.11.20 FJ PW rev amendments date by chk

| project                          | drawing title      | scale                   | date        | drawn by |
|----------------------------------|--------------------|-------------------------|-------------|----------|
| Bayham Street<br>London, NW1 0EY | Site Location Plan | 1:1250 @ A3<br>NTS @ A4 | 20.11.20    | PW       |
| client                           | drawing status     | job no.                 | drawing no. | revision |
| Camden Lifestyle (UK) ITd        | PLANNING           | 1783                    | A 000 001   | P0       |