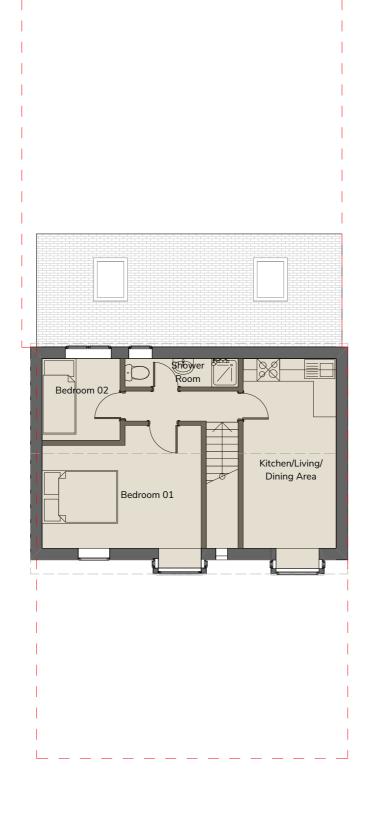

# Notes Do not scale from this drawing. To be read in conjunction with all relevant Architects', Services and Structural Engineers' discrepancies. Copyright belongs to Urbanist Architecture Ltd. \_ \_ \_ Boundary Line Flat 1 Communal areas **Urbanist Architecture** 2 Little Thames Walk London SE8 3FB 2 Eaton Gate London SW1W 9BJ T: 0203 793 7878 E: info@urbanistarchitecture.co.uk W: www.urbanistarchitecture.co.uk **Project Description:** Certificate of Lawfulness for the existing use of a dwellinghouse as three self-contained flats. Site Address: 62 Westcroft Close, London, NW2 2RR Drawing Name: Plans Existing Ground Floor, First Floor, Roof Plan **Drawing Status:** Planning **Scale:** 1:100 @A3 **Drawn:** AP Date: 25/11/2020 Checked: NG

Ground Floor Scale: 1:100

First Floor Scale: 1:100

Roof Plan Scale: 1:100

126 - NW2 - URB - ZZ - XX - DR - A - 01101 - #Revision

Drawing no

2 m 4 m 10 m

Flat 1
Flat 2
Flat 3
Communal areas

\_ \_ \_ Boundary Line