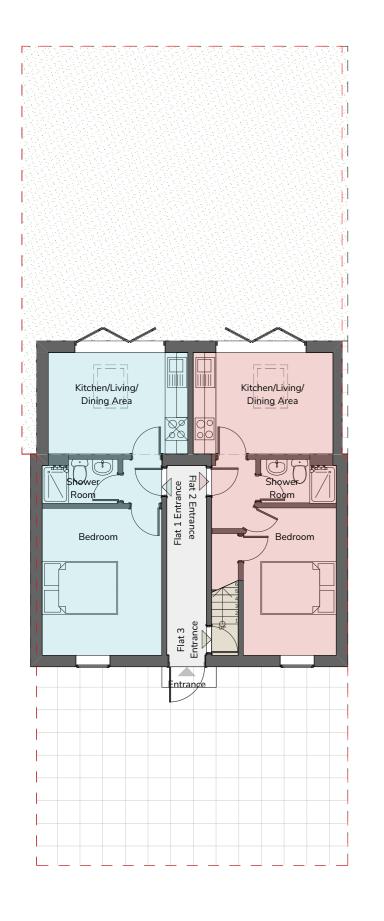

# Notes Do not scale from this drawing. To be read in conjunction with all relevant Architects', Services and Structural Engineers' discrepancies. Copyright belongs to Urbanist Architecture Ltd. \_ \_ \_ Boundary Line Flat 1 Communal areas **Urbanist Architecture** 2 Little Thames Walk London SE8 3FB 2 Eaton Gate London SW1W 9BJ T: 0203 793 7878 E: info@urbanistarchitecture.co.uk W: www.urbanistarchitecture.co.uk **Project Description:** Certificate of Lawfulness for the existing use of a dwellinghouse as three self-contained flats. Site Address: 62 Westcroft Close, London, NW2 2RR Drawing Name: Plans Existing Ground Floor, First Floor, Roof Plan **Drawing Status:** Planning **Scale:** 1:100 @A3 **Drawn:** AP Date: 25/11/2020 Checked: NG

Ground Floor Scale: 1:100

First Floor Scale: 1:100

Roof Plan Scale: 1:100

126 - NW2 - URB - ZZ - XX - DR - A - 01101 - #Revision

Drawing no

2 m 4 m 10 m

Flat 1
Flat 2
Flat 3
Communal areas

\_ \_ \_ Boundary Line