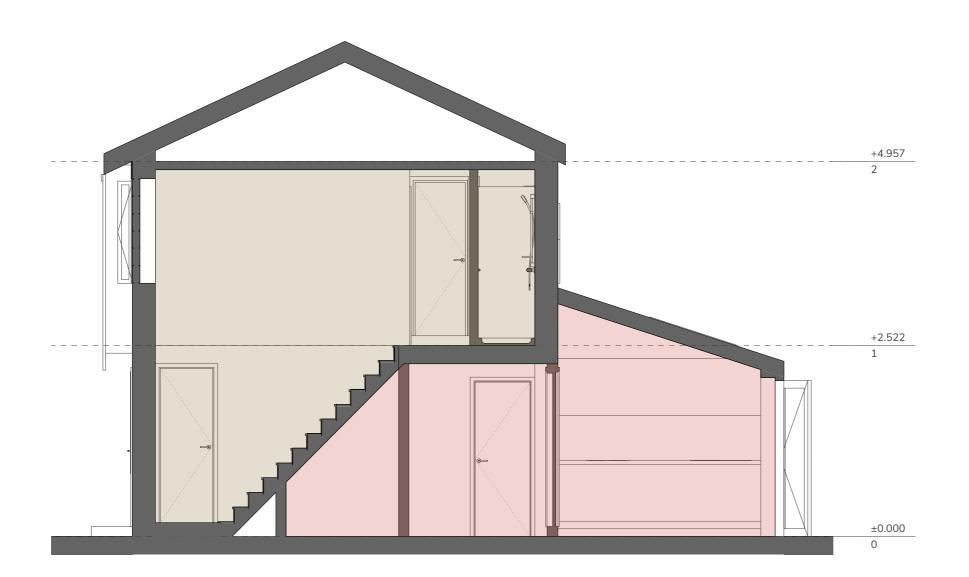

#### Drawing Name:

Sections Existing
Building Section

**Drawing Status:** Planning

 Scale: 1:50 @A3
 Drawn: AP

 Date: 25/11/2020
 Checked: NG

#### Drawing no

project originator zone level type role no. rev

126 - NW2 - URB - ZZ - S2 - DR - A - 01302 - #Revision