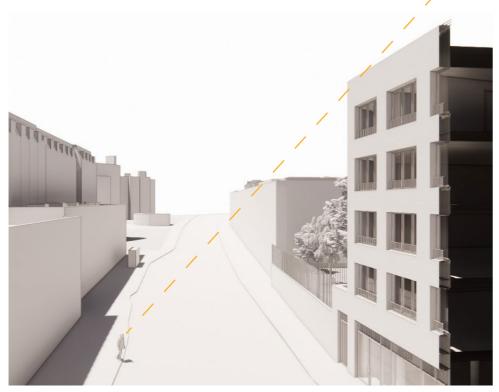

#### Terrace Railing

View of Proposal from Chalk Farm Station - Street Level (railings not visible)

Street Section of Proposal looking North West up Haverstock Hill

13528\_AP\_LXX-21-300