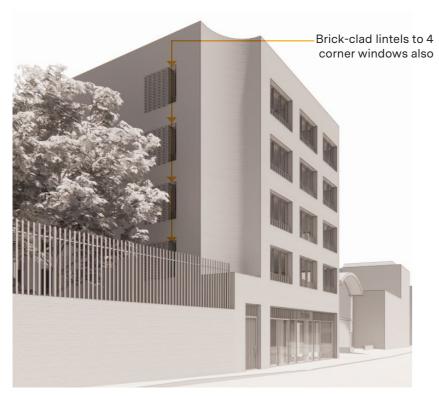

-------------------------------------------|--|
| 01 Glazed Brick (Ground Floor) - Pirineo White / C<br>Euromix M3WL Y14 |                                                                      |  |
| 02                                                                     | Brick (First-Fifth) - Karma White Handmade / CPI<br>Euromix M3WL Y14 |  |
| 08                                                                     | Reconstituted Stone Parapet - Grecon Portland                        |  |
| 28                                                                     | Brick-clad Lintel (Pirineo White) Front Elevation                    |  |
| 29                                                                     | Brick-clad Lintel (Karma White Handmade) Front<br>Elevation          |  |









View of 4 corner windows to Side (West) Elevation



#### Terrace Railing



View of Proposal from Chalk Farm Station - Street Level (railings not visible)



Street Section of Proposal looking North West up Haverstock Hill



13528\_AP\_LXX-21-300

### Brick Sample Panel

Key 01

02



| Glazed Brick (Ground Floor) - Pirineo White / CPI<br>Euromix M3WL Y14 |
|-----------------------------------------------------------------------|
| Brick (First-Fifth) - Karma White Handmade / CPI<br>Euromix M3WL Y14  |

Landscaping, Roofs and Balconies

Haverstock Hill Discharge Condition 03 13

| Кеу |                                                                                                                    |  |
|-----|---------------------------------------------------------------------------