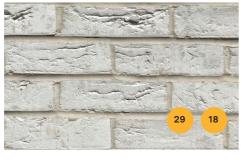

## Facade

Haverstock Hill Discharge Condition 03 5

| Кеу                                                                    |                                                                                                                            |  |
|------------------------------------------------------------------------|----------------------------------------------------------------------------------------------------------------------------|--|
| 01                                                                     | Glazed Brick (Ground Floor) - Pirineo White / CPI<br>Euromix M3WL Y14                                                      |  |
| 02                                                                     | Brick (First-Fifth) - Karma White Handmade / CPI<br>Euromix M3WL Y14                                                       |  |
| 04 Powder Coated Decorative Louvres - Adapta Crys<br>Patina RW-8285-XW |                                                                                                                            |  |
| 05                                                                     | Window Balustrade - Adapta Crystal Patina RW-<br>8285-XW                                                                   |  |
| 07                                                                     | Reconstituted Stone Cill - Grecon Portland                                                                                 |  |
| 08                                                                     | Reconstituted Stone Parapet - Grecon Portland                                                                              |  |
| 09                                                                     | Commercial Glazing - Reynaers - RAL 8028 Terra<br>Brown                                                                    |  |
| 10                                                                     | SL38 Windows - RAL 8028 Terra Brown                                                                                        |  |
| 11                                                                     | ML8 Penthouse Windows - RAL 8028 Terra Brown<br>Powder Coated Lintel - RAL 9006 Signal White<br>(Side and Rear Elevations) |  |
| 12                                                                     |                                                                                                                            |  |
| 13 Communal Entrance - Adapta Crystal Patina RV<br>8285-XW             |                                                                                                                            |  |
| 14                                                                     | Zinc Cladding VM Zinc Pigmento Brown                                                                                       |  |
| 17                                                                     | Residential Entrance Door - RAL 8028 Terra Brown                                                                           |  |
| 18                                                                     | Brick (HIt&Miss) - Karma White Handmade / CPI<br>Euromix M3WL Y14                                                          |  |
| 19                                                                     | Textured Rendered Terrace Up-stand (Internal) - Sto                                                                        |  |
| 27                                                                     |                                                                                                                            |  |
| 28                                                                     | Brick-clad Lintel (Pirineo White)                                                                                          |  |
| 29                                                                     | Brick-clad Lintel (Karma White Handmade)                                                                                   |  |

### Front (Street) Facade Window Reveals

| Кеу                                                                    | Кеу                                                                  |  |
|------------------------------------------------------------------------|----------------------------------------------------------------------|--|
| 01 Glazed Brick (Ground Floor) - Pirineo White / C<br>Euromix M3WL Y14 |                                                                      |  |
| 02                                                                     | Brick (First-Fifth) - Karma White Handmade / CPI<br>Euromix M3WL Y14 |  |
| 08                                                                     | Reconstituted Stone Parapet - Grecon Portland                        |  |
| 28                                                                     | Brick-clad Lintel (Pirineo White) Front Elevation                    |  |
| 29                                                                     | Brick-clad Lintel (Karma White Handmade) Front<br>Elevation          |  |

#### Balconies

| Кеу |                                                                                                                                                                                         |  |
|-----|-----------------------------------------------------------------------------------------------------------------------------------------------------------------------------------------|--|
| 08  | Reconstituted Stone Parapet - Grecon Portland                                                                                                                                           |  |
| 18  | Brick (HIt&Miss) - Karma White Handmade / CPI<br>Euromix M3WL Y14<br>Aluminium Decking - EnviroBuild Hyperion Decking<br>- Powder Coated RAL 8028 Terra Brown or similar<br>warm colour |  |
| 22  |                                                                                                                                                                                         |  |
| 23  | Balcony Soffits - Cement Board - Equitone Tectiva<br>Chalk TE90                                                                                                                         |  |
| 27  | Textured Render - Sto White - 37307                                                                                                                                                     |  |
| 29  | Brick-clad Lintel (Karma White Handmade)                                                                                                                                                |  |