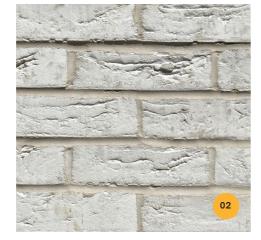

## Facade

Haverstock Hill Discharge Condition 03 5

| Кеу                                                                    |                                                                                                                            |  |
|------------------------------------------------------------------------|----------------------------------------------------------------------------------------------------------------------------|--|
| 01                                                                     | Glazed Brick (Ground Floor) - Pirineo White / CPI<br>Euromix M3WL Y14                                                      |  |
| 02                                                                     | Brick (First-Fifth) - Karma White Handmade / CPI<br>Euromix M3WL Y14                                                       |  |
| 04 Powder Coated Decorative Louvres - Adapta Crys<br>Patina RW-8285-XW |                                                                                                                            |  |
| 05                                                                     | Window Balustrade - Adapta Crystal Patina RW-<br>8285-XW                                                                   |  |
| 07                                                                     | Reconstituted Stone Cill - Grecon Portland                                                                                 |  |
| 08                                                                     | Reconstituted Stone Parapet - Grecon Portland                                                                              |  |
| 09                                                                     | Commercial Glazing - Reynaers - RAL 8028 Terra<br>Brown                                                                    |  |
| 10                                                                     | SL38 Windows - RAL 8028 Terra Brown                                                                                        |  |
| 11                                                                     | ML8 Penthouse Windows - RAL 8028 Terra Brown<br>Powder Coated Lintel - RAL 9006 Signal White<br>(Side and Rear Elevations) |  |
| 12                                                                     |                                                                                                                            |  |
| 13 Communal Entrance - Adapta Crystal Patina RV<br>8285-XW             |                                                                                                                            |  |
| 14                                                                     | Zinc Cladding VM Zinc Pigmento Brown                                                                                       |  |
| 17                                                                     | Residential Entrance Door - RAL 8028 Terra Brown                                                                           |  |
| 18                                                                     | Brick (HIt&Miss) - Karma White Handmade / CPI<br>Euromix M3WL Y14                                                          |  |
| 19                                                                     | Textured Rendered Terrace Up-stand (Internal) - Sto                                                                        |  |
| 27                                                                     |                                                                                                                            |  |
| 28                                                                     | Brick-clad Lintel (Pirineo White)                                                                                          |  |
| 29                                                                     | Brick-clad Lintel (Karma White Handmade)                                                                                   |  |

#### Primary Materials

| Кеу                                                                      |                                                                        |  |
|--------------------------------------------------------------------------|------------------------------------------------------------------------|--|
| 01 Glazed Brick (Ground Floor) - Pirineo White / CPI<br>Euromix M3WL Y14 |                                                                        |  |
| 02                                                                       | Brick (First-Fifth) - Karma White Handmade / CPI<br>Euromix M3WL Y14   |  |
| 04                                                                       | Powder Coated Decorative Louvres - Adapta Crystal<br>Patina RW-8285-XW |  |
| 14                                                                       | Zinc Cladding VM Zinc Pigmento Brown                                   |  |

| Planning Reference   | ltem                                      | Finish Type                                   | Colour                                               | Specification / Product Code             | Location                                   |
|----------------------|-------------------------------------------|-----------------------------------------------|------------------------------------------------------|------------------------------------------|--------------------------------------------|
| External Wall Finish |                                           |                                               |                                                      |                                          |                                            |
| 1                    | Brick, Ground-First                       | Glazed                                        | White                                                | Pirineo White Glazed                     | Ground-First Front Façade                  |
| 2                    | Brick, First-Fifth                        | Textured                                      | White                                                | Karma White Handmade                     | First-Fifth Floor Façade                   |
| 3                    | Metal Bin Store Door                      | Powder Coated                                 | RAL 8028 Terra Brown                                 | Adapta Cyrstal Patina RW-8285-XW         | Front Elevation - Ground Floor             |
| 4                    | Decorative Louvre Panel                   | Metallic Powder Coating                       | Bronze                                               | Adapta Cyrstal Patina RW-8285-XW         | Front Elevation - Above Commercial Glazing |
| 5                    | Window Balustrade                         | Metallic Powder Coating                       | Bronze                                               | Adapta Brushed Bronze                    | Windows                                    |
| 6                    | Parapet Railing                           | Metallic Powder Coating                       | Bronze                                               | Adapta Cyrstal Patina RW-8285-XW         | Balcony/Terrace Edges                      |
| 7                    | Window Cill                               | Reconstituted Stone                           | Portland                                             | Grecon Uk                                | All Window Cills                           |
| 8                    | Parapet Coping                            | Reconstituted Stone                           | Portland                                             | Grecon Uk                                | All Parapets                               |
| 9                    | Curtain Walling                           | Powder Coated Aluminium Frames                | RAL 8028 Terra Brown                                 | Reyanears CW50                           | Ground Floor Commercial Units              |
| 10                   | Windows                                   | Powder Coated Aluminium Frames                | RAL 8028 Terra Brown                                 | Reynears SL38                            | Façade                                     |
| 11                   | Penthouse Windows                         | Powder Coated Aluminium Frames                | RAL 8028 Terra Brown                                 | Reynears ML8                             | Penthouse                                  |
| 12                   | Window Lintels                            | Powder Coated                                 | RAL 9003 Signal White                                | IG Lintels                               | Side and Rear Façade                       |
| 13                   | Fourth Floor Communal Terrace<br>Entrance | Powder Coated                                 | Gaelic Adapta                                        | Bespoke                                  | Fourth Floor Level                         |
| 14                   | Zinc Cladding                             | Pigmented Weathered Zinc                      | Pigmento Brown                                       | VM Zinc Pigmento Zinc Cladding Tile      | Penthouse (Fifth Floor)                    |
| 15                   | Fixed Access Ladder                       | Powder Coated                                 | RAL 9003 Signal White                                | Surespan SL/WT                           | Fourth Floor Plant Room Roof               |
| 16                   | Photovoltaic Panels                       |                                               | Standard                                             | ELCO Solartron S2.5                      | Penthouse Roof                             |
| 17                   | Residential Entrance Door                 | Powder Coated                                 | RAL 8028 Terra Brown                                 | Bespoke                                  | Ground Floor Front Entrance                |
| 18                   | Hit & Miss Brickwork                      | Textured                                      | White                                                | Karma White Handmade                     | Hit & Miss Panel Areas                     |
| 19                   | Plant Room Ventilation Louvres            | Powder Caoted Aluminium Louvres               | RAL 9003 Signal White                                | Bespoke                                  | Fourth Floor Communal Terrace              |
| 20                   | Roof Pebbles                              | Duck Egg (White-Grey)                         | Mix of pastel shades of bluish grey, beige and cream | Stone Warehouse Duck Egg Pebbles 30-50mm | First Floor Roofs                          |
| 21                   | Private Balcony Decking                   | Aluminium Powedr Coated                       | RAL 9003 Signal White                                | EnviroBuild Hyperion Decking             | Inset Balconies                            |
| 22                   | Comunal and Penthouse Decking             | Aluminium Powedr Coated                       | RAL 8028 Terra Brown                                 | EnviroBuild Hyperion Decking             | Communal Terrace / Penthouse               |
| 23                   | Balcony Soffit                            | Cement Board                                  | Chalk TE90                                           | Equitone Tectiva                         | Inset Balcony Soffits                      |
| 24                   | Biodiverse Roof                           | Biodiverse seed mix (not a sedum carpet)      | Mix of greens, purples, whites                       | Bauder Flora 3 Seed Mix                  | Penthouse Roof                             |
| 25                   | Entrance Pavers                           | Concrete Step Flags, Granite Aggegrate Finish | Alto Silver                                          | Braemar Ground                           | External Entrance Area                     |
| 26                   | Edging Pavers                             | Granite Aggegrate                             | Graphite                                             | Tobermore Manhattan                      | Front Site Boundary                        |
| 27                   | White Render                              | Textured Render Finish                        | White - 37307                                        | Sto                                      | Terrace Upstand (Internal)                 |
| 28                   | Brick Lintel                              | Glazed                                        | White                                                | Pirineo White Glazed                     | Ground Front Façade                        |
| 29                   | Brick Lintel                              | Textured                                      | White                                                | Karma White Handmade                     | First-Fifth Floor Front Façade             |