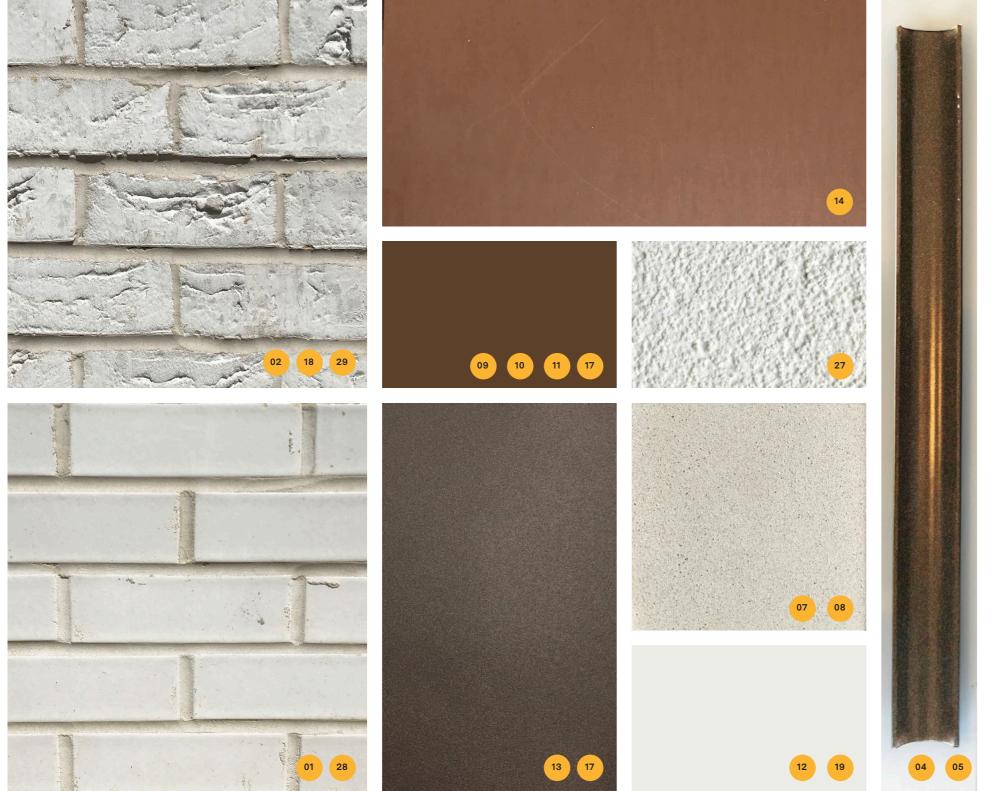

## Facade

Haverstock Hill Discharge Condition 03 5

| Кеу                                                                    |                                                                                                                            |  |
|------------------------------------------------------------------------|----------------------------------------------------------------------------------------------------------------------------|--|
| 01                                                                     | Glazed Brick (Ground Floor) - Pirineo White / CPI<br>Euromix M3WL Y14                                                      |  |
| 02                                                                     | Brick (First-Fifth) - Karma White Handmade / CPI<br>Euromix M3WL Y14                                                       |  |
| 04 Powder Coated Decorative Louvres - Adapta Crys<br>Patina RW-8285-XW |                                                                                                                            |  |
| 05                                                                     | Window Balustrade - Adapta Crystal Patina RW-<br>8285-XW                                                                   |  |
| 07                                                                     | Reconstituted Stone Cill - Grecon Portland                                                                                 |  |
| 08                                                                     | Reconstituted Stone Parapet - Grecon Portland                                                                              |  |
| 09                                                                     | Commercial Glazing - Reynaers - RAL 8028 Terra<br>Brown                                                                    |  |
| 10                                                                     | SL38 Windows - RAL 8028 Terra Brown                                                                                        |  |
| 11                                                                     | ML8 Penthouse Windows - RAL 8028 Terra Brown<br>Powder Coated Lintel - RAL 9006 Signal White<br>(Side and Rear Elevations) |  |
| 12                                                                     |                                                                                                                            |  |
| 13 Communal Entrance - Adapta Crystal Patina RV<br>8285-XW             |                                                                                                                            |  |
| 14                                                                     | Zinc Cladding VM Zinc Pigmento Brown                                                                                       |  |
| 17                                                                     | Residential Entrance Door - RAL 8028 Terra Brown                                                                           |  |
| 18                                                                     | Brick (HIt&Miss) - Karma White Handmade / CPI<br>Euromix M3WL Y14                                                          |  |
| 19                                                                     | Textured Rendered Terrace Up-stand (Internal) - Sto                                                                        |  |
| 27                                                                     |                                                                                                                            |  |
| 28                                                                     | Brick-clad Lintel (Pirineo White)                                                                                          |  |
| 29                                                                     | Brick-clad Lintel (Karma White Handmade)                                                                                   |  |

### Front (Street) Facade Window Reveals

| Кеу                                                                    | Кеу                                                                  |  |
|------------------------------------------------------------------------|----------------------------------------------------------------------|--|
| 01 Glazed Brick (Ground Floor) - Pirineo White / C<br>Euromix M3WL Y14 |                                                                      |  |
| 02                                                                     | Brick (First-Fifth) - Karma White Handmade / CPI<br>Euromix M3WL Y14 |  |
| 08                                                                     | Reconstituted Stone Parapet - Grecon Portland                        |  |
| 28                                                                     | Brick-clad Lintel (Pirineo White) Front Elevation                    |  |
| 29                                                                     | Brick-clad Lintel (Karma White Handmade) Front<br>Elevation          |  |