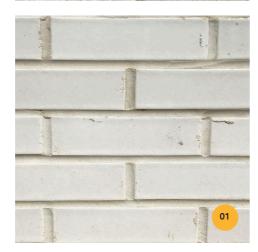

### Brick Sample Panel

Key 01

02

| Glazed Brick (Ground Floor) - Pirineo White / CPI<br>Euromix M3WL Y14 |
|-----------------------------------------------------------------------|
| Brick (First-Fifth) - Karma White Handmade / CPI<br>Euromix M3WL Y14  |