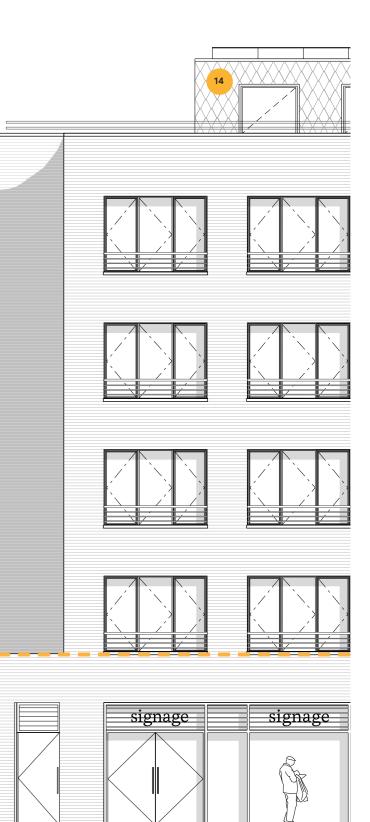

## Facade

Haverstock Hill Discharge Condition 03 5

| Кеу                                                                    |                                                                                                                            |  |
|------------------------------------------------------------------------|----------------------------------------------------------------------------------------------------------------------------|--|
| 01                                                                     | Glazed Brick (Ground Floor) - Pirineo White / CPI<br>Euromix M3WL Y14                                                      |  |
| 02                                                                     | Brick (First-Fifth) - Karma White Handmade / CPI<br>Euromix M3WL Y14                                                       |  |
| 04 Powder Coated Decorative Louvres - Adapta Crys<br>Patina RW-8285-XW |                                                                                                                            |  |
| 05                                                                     | Window Balustrade - Adapta Crystal Patina RW-<br>8285-XW                                                                   |  |
| 07                                                                     | Reconstituted Stone Cill - Grecon Portland                                                                                 |  |
| 08                                                                     | Reconstituted Stone Parapet - Grecon Portland                                                                              |  |
| 09                                                                     | Commercial Glazing - Reynaers - RAL 8028 Terra<br>Brown                                                                    |  |
| 10                                                                     | SL38 Windows - RAL 8028 Terra Brown                                                                                        |  |
| 11                                                                     | ML8 Penthouse Windows - RAL 8028 Terra Brown<br>Powder Coated Lintel - RAL 9006 Signal White<br>(Side and Rear Elevations) |  |
| 12                                                                     |                                                                                                                            |  |
| 13 Communal Entrance - Adapta Crystal Patina RV<br>8285-XW             |                                                                                                                            |  |
| 14                                                                     | Zinc Cladding VM Zinc Pigmento Brown                                                                                       |  |
| 17                                                                     | Residential Entrance Door - RAL 8028 Terra Brown                                                                           |  |
| 18                                                                     | Brick (HIt&Miss) - Karma White Handmade / CPI<br>Euromix M3WL Y14                                                          |  |
| 19                                                                     | Textured Rendered Terrace Up-stand (Internal) - Sto                                                                        |  |
| 27                                                                     |                                                                                                                            |  |
| 28                                                                     | Brick-clad Lintel (Pirineo White)                                                                                          |  |
| 29                                                                     | Brick-clad Lintel (Karma White Handmade)                                                                                   |  |

#### Primary Materials

| Кеу                                                                      |                                                                        |  |
|--------------------------------------------------------------------------|------------------------------------------------------------------------|--|
| 01 Glazed Brick (Ground Floor) - Pirineo White / CPI<br>Euromix M3WL Y14 |                                                                        |  |
| 02                                                                       | Brick (First-Fifth) - Karma White Handmade / CPI<br>Euromix M3WL Y14   |  |
| 04                                                                       | Powder Coated Decorative Louvres - Adapta Crystal<br>Patina RW-8285-XW |  |
| 14                                                                       | Zinc Cladding VM Zinc Pigmento Brown                                   |  |