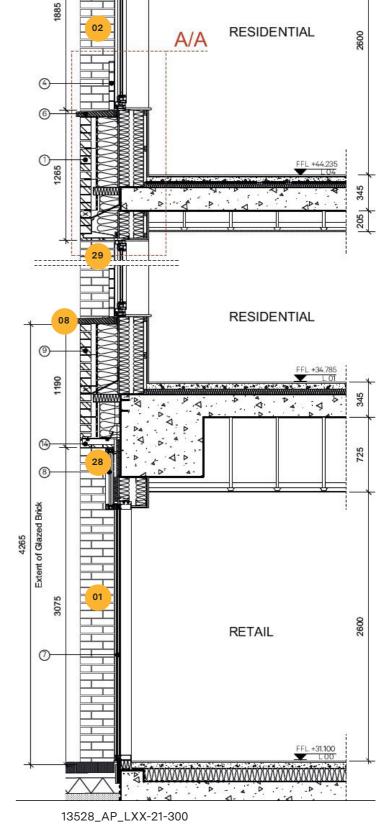

## Facade

Haverstock Hill Discharge Condition 03 5

| Кеу                                                                    |                                                                                                                            |  |
|------------------------------------------------------------------------|----------------------------------------------------------------------------------------------------------------------------|--|
| 01                                                                     | Glazed Brick (Ground Floor) - Pirineo White / CPI<br>Euromix M3WL Y14                                                      |  |
| 02                                                                     | Brick (First-Fifth) - Karma White Handmade / CPI<br>Euromix M3WL Y14                                                       |  |
| 04 Powder Coated Decorative Louvres - Adapta Crys<br>Patina RW-8285-XW |                                                                                                                            |  |
| 05                                                                     | Window Balustrade - Adapta Crystal Patina RW-<br>8285-XW                                                                   |  |
| 07                                                                     | Reconstituted Stone Cill - Grecon Portland                                                                                 |  |
| 08                                                                     | Reconstituted Stone Parapet - Grecon Portland                                                                              |  |
| 09                                                                     | Commercial Glazing - Reynaers - RAL 8028 Terra<br>Brown                                                                    |  |
| 10                                                                     | SL38 Windows - RAL 8028 Terra Brown                                                                                        |  |
| 11                                                                     | ML8 Penthouse Windows - RAL 8028 Terra Brown<br>Powder Coated Lintel - RAL 9006 Signal White<br>(Side and Rear Elevations) |  |
| 12                                                                     |                                                                                                                            |  |
| 13 Communal Entrance - Adapta Crystal Patina RV<br>8285-XW             |                                                                                                                            |  |
| 14                                                                     | Zinc Cladding VM Zinc Pigmento Brown                                                                                       |  |
| 17                                                                     | Residential Entrance Door - RAL 8028 Terra Brown                                                                           |  |
| 18                                                                     | Brick (HIt&Miss) - Karma White Handmade / CPI<br>Euromix M3WL Y14                                                          |  |
| 19                                                                     | Textured Rendered Terrace Up-stand (Internal) - Sto                                                                        |  |
| 27                                                                     |                                                                                                                            |  |
| 28                                                                     | Brick-clad Lintel (Pirineo White)                                                                                          |  |
| 29                                                                     | Brick-clad Lintel (Karma White Handmade)                                                                                   |  |

### Front (Street) Facade Window Reveals

| Кеу                                                                    | Кеу                                                                  |  |
|------------------------------------------------------------------------|----------------------------------------------------------------------|--|
| 01 Glazed Brick (Ground Floor) - Pirineo White / C<br>Euromix M3WL Y14 |                                                                      |  |
| 02                                                                     | Brick (First-Fifth) - Karma White Handmade / CPI<br>Euromix M3WL Y14 |  |
| 08                                                                     | Reconstituted Stone Parapet - Grecon Portland                        |  |
| 28                                                                     | Brick-clad Lintel (Pirineo White) Front Elevation                    |  |
| 29                                                                     | Brick-clad Lintel (Karma White Handmade) Front<br>Elevation          |  |

#### Balconies

| Кеу |                                                                                                                                                                                         |  |
|-----|-----------------------------------------------------------------------------------------------------------------------------------------------------------------------------------------|--|
| 08  | Reconstituted Stone Parapet - Grecon Portland                                                                                                                                           |  |
| 18  | Brick (HIt&Miss) - Karma White Handmade / CPI<br>Euromix M3WL Y14<br>Aluminium Decking - EnviroBuild Hyperion Decking<br>- Powder Coated RAL 8028 Terra Brown or similar<br>warm colour |  |
| 22  |                                                                                                                                                                                         |  |
| 23  | Balcony Soffits - Cement Board - Equitone Tectiva<br>Chalk TE90                                                                                                                         |  |
| 27  | Textured Render - Sto White - 37307                                                                                                                                                     |  |
| 29  | Brick-clad Lintel (Karma White Handmade)                                                                                                                                                |  |