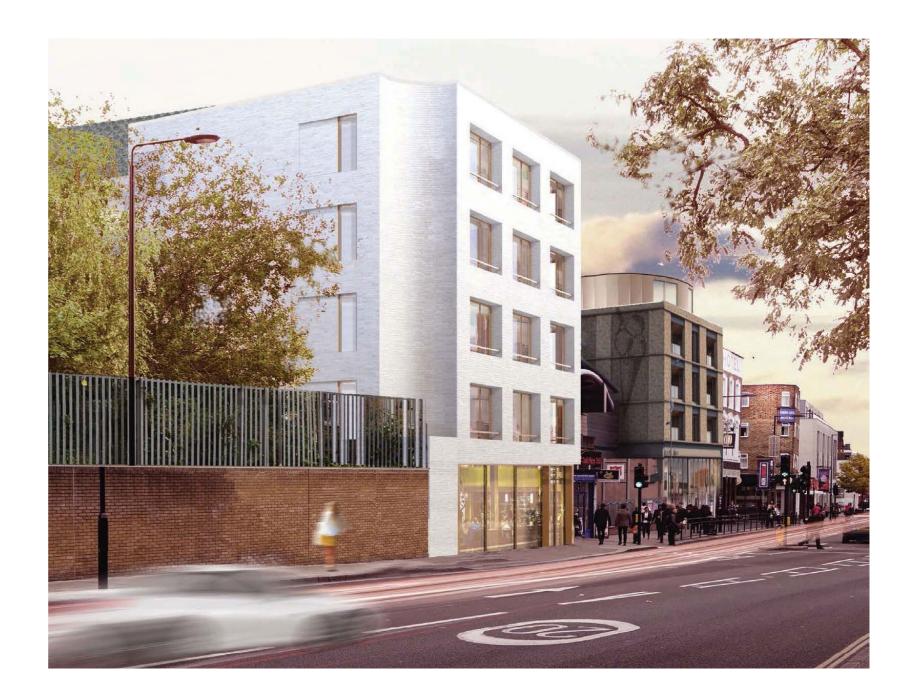

#### Material Palette

The primary material palette maintains the key principals for a light materiality that progresses from the base to the top and a combination of matt and reflective building materials.

The off white brickwork, metalwork, and glass have all been inspired by the local context, in particular, the distinctively coloured corner buildings and light toned façades found along Chalk Farm Road.

The brickwork is supplemented by warm, pigmented zinc tiles and matching bronze coloured decorative metalwork. Curved masonry corners and hit and miss brickwork balconies add interest and bring natural light into the balconies.

All the accompanying materials have been selected for their high quality, complimentary aesthetics and durability. Each remaining true to the original design concept. The result of which is a rich, yet minimalist palette, that enhances its surroundings.