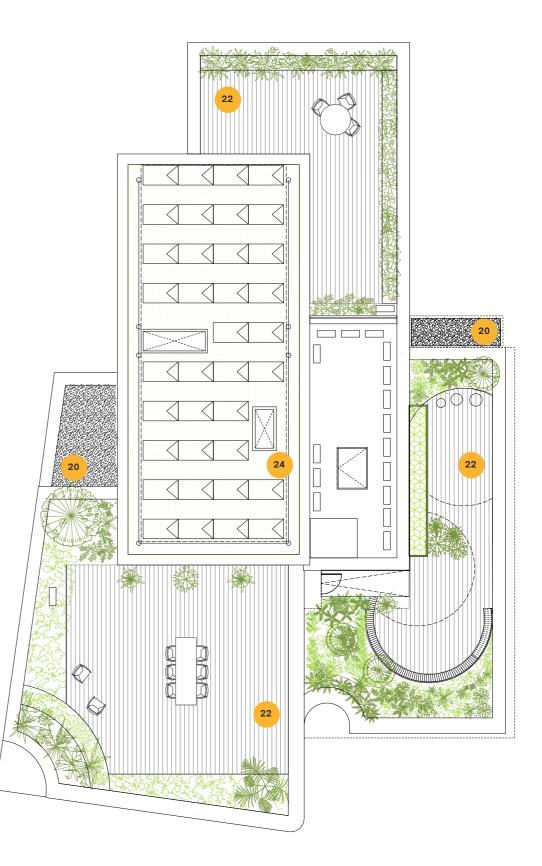

Landscaping, Roofs and Balconies

Haverstock Hill Discharge Condition 03 13

| Кеу |                                                                                                                    |  |
|-----|--------------------------------------------------------------------------------------------------------------------|--|
| 01  | Glazed Brick (Ground Floor) - Pirineo White / CPI<br>Euromix M3WL Y14                                              |  |
| 02  | Brick (First-Fifth) - Karma White Handmade / CPI<br>Euromix M3WL Y14                                               |  |
| 03  | Powder Coated Bin Door - RAL 8028 Terra Brown                                                                      |  |
| 04  | Powder Coated Decorative Metalwork - Adapta<br>Crystal Patina RW-8285-XW                                           |  |
| 20  | Roof Covering - Stone Warehouse Duck Egg Pebbles<br>30-50mm                                                        |  |
| 22  | Aluminium Decking - EnviroBuild Hyperion Decking<br>- Powder Coated RAL 8028 Terra Brown or similar<br>warm colour |  |
| 23  | Balcony Soffits - Cement Board - Equitone Tectiva<br>Chalk TE90                                                    |  |
| 24  | Biodiverse Roof - Bauder Flora 3 Seed Mix                                                                          |  |
| 25  | Entrance Paving - Tobermore Braemar Ground Alto<br>Silver                                                          |  |
| 26  | Edging Paving - Tobermore Manhattan Graphite                                                                       |  |
| 27  | Textured Render - Sto White - 37307                                                                                |  |

#### Roofs

| Кеу                                                        |                                                                                                                    |
|------------------------------------------------------------|--------------------------------------------------------------------------------------------------------------------|
| 20 Roof Covering - Stone Warehouse Duck Egg Pet<br>30-50mm |                                                                                                                    |
| 22                                                         | Aluminium Decking - EnviroBuild Hyperion Decking<br>- Powder Coated RAL 8028 Terra Brown or similar<br>warm colour |
| 24                                                         | Biodiverse Roof - Bauder Flora 3 Seed Mix                                                                          |

#### Balconies

| Кеу |                                                                                                                                                                                         |  |
|-----|-----------------------------------------------------------------------------------------------------------------------------------------------------------------------------------------|--|
| 08  | Reconstituted Stone Parapet - Grecon Portland                                                                                                                                           |  |
| 18  | Brick (HIt&Miss) - Karma White Handmade / CPI<br>Euromix M3WL Y14<br>Aluminium Decking - EnviroBuild Hyperion Decking<br>- Powder Coated RAL 8028 Terra Brown or similar<br>warm colour |  |
| 22  |                                                                                                                                                                                         |  |
| 23  | Balcony Soffits - Cement Board - Equitone Tectiva<br>Chalk TE90                                                                                                                         |  |
| 27  | Textured Render - Sto White - 37307                                                                                                                                                     |  |
| 29  | Brick-clad Lintel (Karma White Handmade)                                                                                                                                                |  |