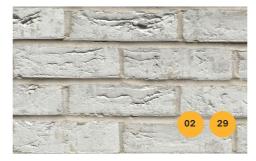

## Facade

Haverstock Hill Discharge Condition 03 5

| Кеу                                                                    |                                                                                                                            |  |
|------------------------------------------------------------------------|----------------------------------------------------------------------------------------------------------------------------|--|
| 01                                                                     | Glazed Brick (Ground Floor) - Pirineo White / CPI<br>Euromix M3WL Y14                                                      |  |
| 02                                                                     | Brick (First-Fifth) - Karma White Handmade / CPI<br>Euromix M3WL Y14                                                       |  |
| 04 Powder Coated Decorative Louvres - Adapta Crys<br>Patina RW-8285-XW |                                                                                                                            |  |
| 05                                                                     | Window Balustrade - Adapta Crystal Patina RW-<br>8285-XW                                                                   |  |
| 07                                                                     | Reconstituted Stone Cill - Grecon Portland                                                                                 |  |
| 08                                                                     | Reconstituted Stone Parapet - Grecon Portland                                                                              |  |
| 09                                                                     | Commercial Glazing - Reynaers - RAL 8028 Terra<br>Brown                                                                    |  |
| 10                                                                     | SL38 Windows - RAL 8028 Terra Brown                                                                                        |  |
| 11                                                                     | ML8 Penthouse Windows - RAL 8028 Terra Brown<br>Powder Coated Lintel - RAL 9006 Signal White<br>(Side and Rear Elevations) |  |
| 12                                                                     |                                                                                                                            |  |
| 13 Communal Entrance - Adapta Crystal Patina RV<br>8285-XW             |                                                                                                                            |  |
| 14                                                                     | Zinc Cladding VM Zinc Pigmento Brown                                                                                       |  |
| 17                                                                     | Residential Entrance Door - RAL 8028 Terra Brown                                                                           |  |
| 18                                                                     | Brick (HIt&Miss) - Karma White Handmade / CPI<br>Euromix M3WL Y14                                                          |  |
| 19                                                                     | Textured Rendered Terrace Up-stand (Internal) - Sto                                                                        |  |
| 27                                                                     |                                                                                                                            |  |
| 28                                                                     | Brick-clad Lintel (Pirineo White)                                                                                          |  |
| 29                                                                     | Brick-clad Lintel (Karma White Handmade)                                                                                   |  |

#### Windows

| Кеу |                                                                      |  |
|-----|----------------------------------------------------------------------|--|
| 02  | Brick (First-Fifth) - Karma White Handmade / CPI<br>Euromix M3WL Y14 |  |
| 05  | Window Balustrade - Adapta Crystal Patina RW-<br>8285-XW             |  |
| 08  | Reconstituted Stone Parapet - Grecon Portland                        |  |
| 10  | SL38 Windows - RAL 8028 Terra Brown                                  |  |

#### Balconies

| Кеу |                                                                                                                                                                                         |  |
|-----|-----------------------------------------------------------------------------------------------------------------------------------------------------------------------------------------|--|
| 08  | Reconstituted Stone Parapet - Grecon Portland                                                                                                                                           |  |
| 18  | Brick (HIt&Miss) - Karma White Handmade / CPI<br>Euromix M3WL Y14<br>Aluminium Decking - EnviroBuild Hyperion Decking<br>- Powder Coated RAL 8028 Terra Brown or similar<br>warm colour |  |
| 22  |                                                                                                                                                                                         |  |
| 23  | Balcony Soffits - Cement Board - Equitone Tectiva<br>Chalk TE90                                                                                                                         |  |
| 27  | Textured Render - Sto White - 37307                                                                                                                                                     |  |
| 29  | Brick-clad Lintel (Karma White Handmade)                                                                                                                                                |  |