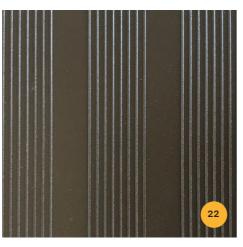

Landscaping, Roofs and Balconies

Haverstock Hill Discharge Condition 03 13

| Кеу |                                                                                                                    |  |
|-----|--------------------------------------------------------------------------------------------------------------------|--|
| 01  | Glazed Brick (Ground Floor) - Pirineo White / CPI<br>Euromix M3WL Y14                                              |  |
| 02  | Brick (First-Fifth) - Karma White Handmade / CPI<br>Euromix M3WL Y14                                               |  |
| 03  | Powder Coated Bin Door - RAL 8028 Terra Brown                                                                      |  |
| 04  | Powder Coated Decorative Metalwork - Adapta<br>Crystal Patina RW-8285-XW                                           |  |
| 20  | Roof Covering - Stone Warehouse Duck Egg Pebbles<br>30-50mm                                                        |  |
| 22  | Aluminium Decking - EnviroBuild Hyperion Decking<br>- Powder Coated RAL 8028 Terra Brown or similar<br>warm colour |  |
| 23  | Balcony Soffits - Cement Board - Equitone Tectiva<br>Chalk TE90                                                    |  |
| 24  | Biodiverse Roof - Bauder Flora 3 Seed Mix                                                                          |  |
| 25  | Entrance Paving - Tobermore Braemar Ground Alto<br>Silver                                                          |  |
| 26  | Edging Paving - Tobermore Manhattan Graphite                                                                       |  |
| 27  | Textured Render - Sto White - 37307                                                                                |  |

#### Roofs

| Кеу                                                        |                                                                                                                    |
|------------------------------------------------------------|--------------------------------------------------------------------------------------------------------------------|
| 20 Roof Covering - Stone Warehouse Duck Egg Pet<br>30-50mm |                                                                                                                    |
| 22                                                         | Aluminium Decking - EnviroBuild Hyperion Decking<br>- Powder Coated RAL 8028 Terra Brown or similar<br>warm colour |
| 24                                                         | Biodiverse Roof - Bauder Flora 3 Seed Mix                                                                          |

#### Balconies

| Кеу |                                                                                                                                                                                         |  |
|-----|-----------------------------------------------------------------------------------------------------------------------------------------------------------------------------------------|--|
| 08  | Reconstituted Stone Parapet - Grecon Portland                                                                                                                                           |  |
| 18  | Brick (HIt&Miss) - Karma White Handmade / CPI<br>Euromix M3WL Y14<br>Aluminium Decking - EnviroBuild Hyperion Decking<br>- Powder Coated RAL 8028 Terra Brown or similar<br>warm colour |  |
| 22  |                                                                                                                                                                                         |  |
| 23  | Balcony Soffits - Cement Board - Equitone Tectiva<br>Chalk TE90                                                                                                                         |  |
| 27  | Textured Render - Sto White - 37307                                                                                                                                                     |  |
| 29  | Brick-clad Lintel (Karma White Handmade)                                                                                                                                                |  |