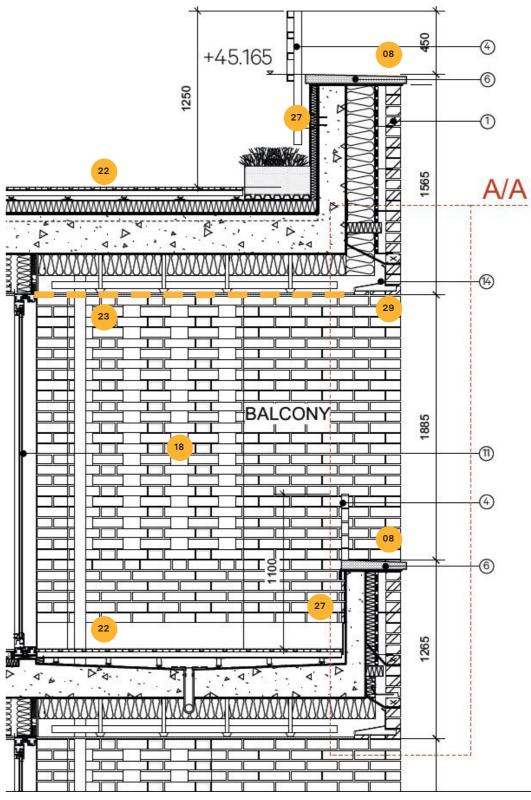

## Facade

Haverstock Hill Discharge Condition 03 5

| Кеу                                                                    |                                                                                                                            |  |
|------------------------------------------------------------------------|----------------------------------------------------------------------------------------------------------------------------|--|
| 01                                                                     | Glazed Brick (Ground Floor) - Pirineo White / CPI<br>Euromix M3WL Y14                                                      |  |
| 02                                                                     | Brick (First-Fifth) - Karma White Handmade / CPI<br>Euromix M3WL Y14                                                       |  |
| 04 Powder Coated Decorative Louvres - Adapta Crys<br>Patina RW-8285-XW |                                                                                                                            |  |
| 05                                                                     | Window Balustrade - Adapta Crystal Patina RW-<br>8285-XW                                                                   |  |
| 07                                                                     | Reconstituted Stone Cill - Grecon Portland                                                                                 |  |
| 08                                                                     | Reconstituted Stone Parapet - Grecon Portland                                                                              |  |
| 09                                                                     | Commercial Glazing - Reynaers - RAL 8028 Terra<br>Brown                                                                    |  |
| 10                                                                     | SL38 Windows - RAL 8028 Terra Brown                                                                                        |  |
| 11                                                                     | ML8 Penthouse Windows - RAL 8028 Terra Brown<br>Powder Coated Lintel - RAL 9006 Signal White<br>(Side and Rear Elevations) |  |
| 12                                                                     |                                                                                                                            |  |
| 13 Communal Entrance - Adapta Crystal Patina RV<br>8285-XW             |                                                                                                                            |  |
| 14                                                                     | Zinc Cladding VM Zinc Pigmento Brown                                                                                       |  |
| 17                                                                     | Residential Entrance Door - RAL 8028 Terra Brown                                                                           |  |
| 18                                                                     | Brick (HIt&Miss) - Karma White Handmade / CPI<br>Euromix M3WL Y14                                                          |  |
| 19                                                                     | Textured Rendered Terrace Up-stand (Internal) - Sto                                                                        |  |
| 27                                                                     |                                                                                                                            |  |
| 28                                                                     | Brick-clad Lintel (Pirineo White)                                                                                          |  |
| 29                                                                     | Brick-clad Lintel (Karma White Handmade)                                                                                   |  |

Landscaping, Roofs and Balconies

Haverstock Hill Discharge Condition 03 13

| Кеу |                                                                                                                    |  |
|-----|--------------------------------------------------------------------------------------------------------------------|--|
| 01  | Glazed Brick (Ground Floor) - Pirineo White / CPI<br>Euromix M3WL Y14                                              |  |
| 02  | Brick (First-Fifth) - Karma White Handmade / CPI<br>Euromix M3WL Y14                                               |  |
| 03  | Powder Coated Bin Door - RAL 8028 Terra Brown                                                                      |  |
| 04  | Powder Coated Decorative Metalwork - Adapta<br>Crystal Patina RW-8285-XW                                           |  |
| 20  | Roof Covering - Stone Warehouse Duck Egg Pebbles<br>30-50mm                                                        |  |
| 22  | Aluminium Decking - EnviroBuild Hyperion Decking<br>- Powder Coated RAL 8028 Terra Brown or similar<br>warm colour |  |
| 23  | Balcony Soffits - Cement Board - Equitone Tectiva<br>Chalk TE90                                                    |  |
| 24  | Biodiverse Roof - Bauder Flora 3 Seed Mix                                                                          |  |
| 25  | Entrance Paving - Tobermore Braemar Ground Alto<br>Silver                                                          |  |
| 26  | Edging Paving - Tobermore Manhattan Graphite                                                                       |  |
| 27  | Textured Render - Sto White - 37307                                                                                |  |

#### Roofs

| Кеу                                                        |                                                                                                                    |
|------------------------------------------------------------|--------------------------------------------------------------------------------------------------------------------|
| 20 Roof Covering - Stone Warehouse Duck Egg Pet<br>30-50mm |                                                                                                                    |
| 22                                                         | Aluminium Decking - EnviroBuild Hyperion Decking<br>- Powder Coated RAL 8028 Terra Brown or similar<br>warm colour |
| 24                                                         | Biodiverse Roof - Bauder Flora 3 Seed Mix                                                                          |

#### Balconies

| Кеу |                                                                                                                                                                                         |  |
|-----|-----------------------------------------------------------------------------------------------------------------------------------------------------------------------------------------|--|
| 08  | Reconstituted Stone Parapet - Grecon Portland                                                                                                                                           |  |
| 18  | Brick (HIt&Miss) - Karma White Handmade / CPI<br>Euromix M3WL Y14<br>Aluminium Decking - EnviroBuild Hyperion Decking<br>- Powder Coated RAL 8028 Terra Brown or similar<br>warm colour |  |
| 22  |                                                                                                                                                                                         |  |
| 23  | Balcony Soffits - Cement Board - Equitone Tectiva<br>Chalk TE90                                                                                                                         |  |
| 27  | Textured Render - Sto White - 37307                                                                                                                                                     |  |
| 29  | Brick-clad Lintel (Karma White Handmade)                                                                                                                                                |  |