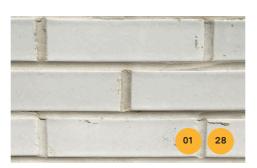

## Facade

Haverstock Hill Discharge Condition 03 5

| Кеу                                                                    |                                                                                                                            |  |
|------------------------------------------------------------------------|----------------------------------------------------------------------------------------------------------------------------|--|
| 01                                                                     | Glazed Brick (Ground Floor) - Pirineo White / CPI<br>Euromix M3WL Y14                                                      |  |
| 02                                                                     | Brick (First-Fifth) - Karma White Handmade / CPI<br>Euromix M3WL Y14                                                       |  |
| 04 Powder Coated Decorative Louvres - Adapta Crys<br>Patina RW-8285-XW |                                                                                                                            |  |
| 05                                                                     | Window Balustrade - Adapta Crystal Patina RW-<br>8285-XW                                                                   |  |
| 07                                                                     | Reconstituted Stone Cill - Grecon Portland                                                                                 |  |
| 08                                                                     | Reconstituted Stone Parapet - Grecon Portland                                                                              |  |
| 09                                                                     | Commercial Glazing - Reynaers - RAL 8028 Terra<br>Brown                                                                    |  |
| 10                                                                     | SL38 Windows - RAL 8028 Terra Brown                                                                                        |  |
| 11                                                                     | ML8 Penthouse Windows - RAL 8028 Terra Brown<br>Powder Coated Lintel - RAL 9006 Signal White<br>(Side and Rear Elevations) |  |
| 12                                                                     |                                                                                                                            |  |
| 13 Communal Entrance - Adapta Crystal Patina RV<br>8285-XW             |                                                                                                                            |  |
| 14                                                                     | Zinc Cladding VM Zinc Pigmento Brown                                                                                       |  |
| 17                                                                     | Residential Entrance Door - RAL 8028 Terra Brown                                                                           |  |
| 18                                                                     | Brick (HIt&Miss) - Karma White Handmade / CPI<br>Euromix M3WL Y14                                                          |  |
| 19                                                                     | Textured Rendered Terrace Up-stand (Internal) - Sto                                                                        |  |
| 27                                                                     |                                                                                                                            |  |
| 28                                                                     | Brick-clad Lintel (Pirineo White)                                                                                          |  |
| 29                                                                     | Brick-clad Lintel (Karma White Handmade)                                                                                   |  |

### Front (Street) Facade Window Reveals

| Кеу                                                                    | Кеу                                                                  |  |
|------------------------------------------------------------------------|----------------------------------------------------------------------|--|
| 01 Glazed Brick (Ground Floor) - Pirineo White / C<br>Euromix M3WL Y14 |                                                                      |  |
| 02                                                                     | Brick (First-Fifth) - Karma White Handmade / CPI<br>Euromix M3WL Y14 |  |
| 08                                                                     | Reconstituted Stone Parapet - Grecon Portland                        |  |
| 28                                                                     | Brick-clad Lintel (Pirineo White) Front Elevation                    |  |
| 29                                                                     | Brick-clad Lintel (Karma White Handmade) Front<br>Elevation          |  |