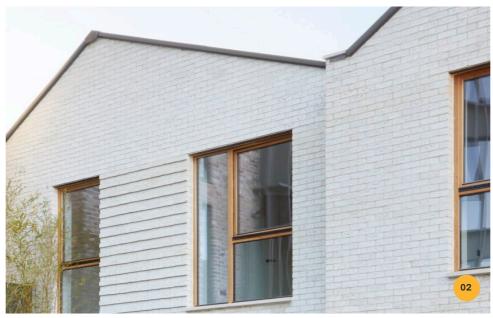

#### Windows

| Кеу |                                                                      |  |
|-----|----------------------------------------------------------------------|--|
| 02  | Brick (First-Fifth) - Karma White Handmade / CPI<br>Euromix M3WL Y14 |  |
| 05  | Window Balustrade - Adapta Crystal Patina RW-<br>8285-XW             |  |
| 08  | Reconstituted Stone Parapet - Grecon Portland                        |  |
| 10  | SL38 Windows - RAL 8028 Terra Brown                                  |  |