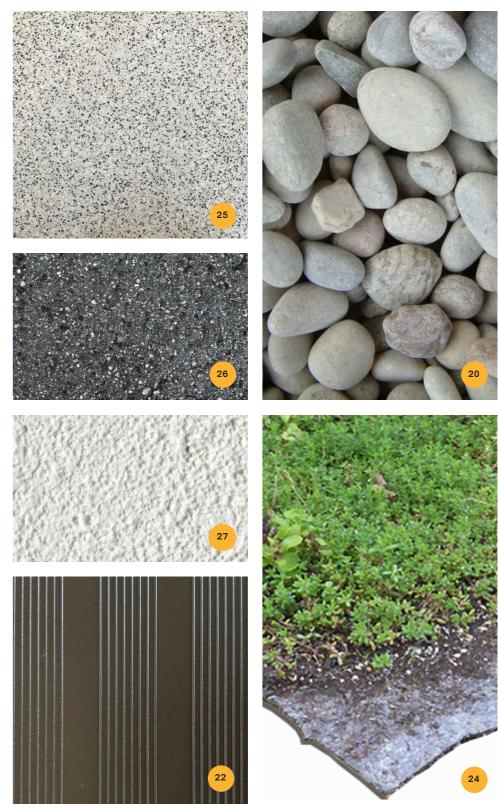

Landscaping, Roofs and Balconies

Haverstock Hill Discharge Condition 03 13

| Кеу |                                                                                                                    |  |
|-----|--------------------------------------------------------------------------------------------------------------------|--|
| 01  | Glazed Brick (Ground Floor) - Pirineo White / CPI<br>Euromix M3WL Y14                                              |  |
| 02  | Brick (First-Fifth) - Karma White Handmade / CPI<br>Euromix M3WL Y14                                               |  |
| 03  | Powder Coated Bin Door - RAL 8028 Terra Brown                                                                      |  |
| 04  | Powder Coated Decorative Metalwork - Adapta<br>Crystal Patina RW-8285-XW                                           |  |
| 20  | Roof Covering - Stone Warehouse Duck Egg Pebbles<br>30-50mm                                                        |  |
| 22  | Aluminium Decking - EnviroBuild Hyperion Decking<br>- Powder Coated RAL 8028 Terra Brown or similar<br>warm colour |  |
| 23  | Balcony Soffits - Cement Board - Equitone Tectiva<br>Chalk TE90                                                    |  |
| 24  | Biodiverse Roof - Bauder Flora 3 Seed Mix                                                                          |  |
| 25  | Entrance Paving - Tobermore Braemar Ground Alto<br>Silver                                                          |  |
| 26  | Edging Paving - Tobermore Manhattan Graphite                                                                       |  |
| 27  | Textured Render - Sto White - 37307                                                                                |  |

#### Roofs

| Кеу                                                        |                                                                                                                    |
|------------------------------------------------------------|--------------------------------------------------------------------------------------------------------------------|
| 20 Roof Covering - Stone Warehouse Duck Egg Pet<br>30-50mm |                                                                                                                    |
| 22                                                         | Aluminium Decking - EnviroBuild Hyperion Decking<br>- Powder Coated RAL 8028 Terra Brown or similar<br>warm colour |
| 24                                                         | Biodiverse Roof - Bauder Flora 3 Seed Mix                                                                          |

#### Balconies

| Кеу |                                                                                                                                                                                         |  |
|-----|-----------------------------------------------------------------------------------------------------------------------------------------------------------------------------------------|--|
| 08  | Reconstituted Stone Parapet - Grecon Portland                                                                                                                                           |  |
| 18  | Brick (HIt&Miss) - Karma White Handmade / CPI<br>Euromix M3WL Y14<br>Aluminium Decking - EnviroBuild Hyperion Decking<br>- Powder Coated RAL 8028 Terra Brown or similar<br>warm colour |  |
| 22  |                                                                                                                                                                                         |  |
| 23  | Balcony Soffits - Cement Board - Equitone Tectiva<br>Chalk TE90                                                                                                                         |  |
| 27  | Textured Render - Sto White - 37307                                                                                                                                                     |  |
| 29  | Brick-clad Lintel (Karma White Handmade)                                                                                                                                                |  |