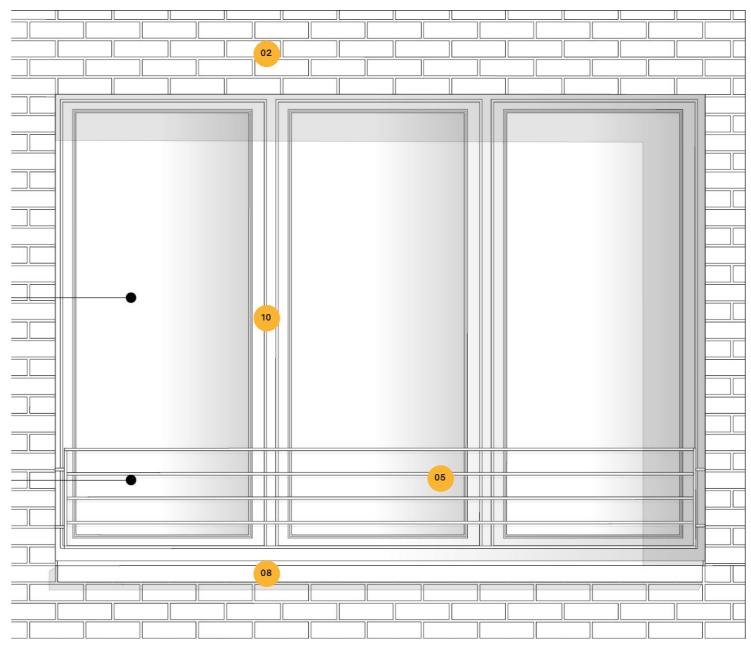

#### Windows

| Кеу |                                                                      |  |
|-----|----------------------------------------------------------------------|--|
| 02  | Brick (First-Fifth) - Karma White Handmade / CPI<br>Euromix M3WL Y14 |  |
| 05  | Window Balustrade - Adapta Crystal Patina RW-<br>8285-XW             |  |
| 08  | Reconstituted Stone Parapet - Grecon Portland                        |  |
| 10  | SL38 Windows - RAL 8028 Terra Brown                                  |  |

### Front (Street) Facade Window Reveals

| Кеу                                                                    | Кеу                                                                  |  |
|------------------------------------------------------------------------|----------------------------------------------------------------------|--|
| 01 Glazed Brick (Ground Floor) - Pirineo White / C<br>Euromix M3WL Y14 |                                                                      |  |
| 02                                                                     | Brick (First-Fifth) - Karma White Handmade / CPI<br>Euromix M3WL Y14 |  |
| 08                                                                     | Reconstituted Stone Parapet - Grecon Portland                        |  |
| 28                                                                     | Brick-clad Lintel (Pirineo White) Front Elevation                    |  |
| 29                                                                     | Brick-clad Lintel (Karma White Handmade) Front<br>Elevation          |  |