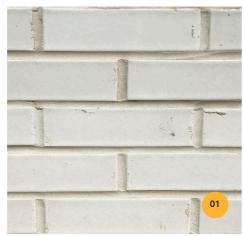

## Facade

Haverstock Hill Discharge Condition 03 5

| Кеу                                                                    |                                                                                                                            |  |
|------------------------------------------------------------------------|----------------------------------------------------------------------------------------------------------------------------|--|
| 01                                                                     | Glazed Brick (Ground Floor) - Pirineo White / CPI<br>Euromix M3WL Y14                                                      |  |
| 02                                                                     | Brick (First-Fifth) - Karma White Handmade / CPI<br>Euromix M3WL Y14                                                       |  |
| 04 Powder Coated Decorative Louvres - Adapta Crys<br>Patina RW-8285-XW |                                                                                                                            |  |
| 05                                                                     | Window Balustrade - Adapta Crystal Patina RW-<br>8285-XW                                                                   |  |
| 07                                                                     | Reconstituted Stone Cill - Grecon Portland                                                                                 |  |
| 08                                                                     | Reconstituted Stone Parapet - Grecon Portland                                                                              |  |
| 09                                                                     | Commercial Glazing - Reynaers - RAL 8028 Terra<br>Brown                                                                    |  |
| 10                                                                     | SL38 Windows - RAL 8028 Terra Brown                                                                                        |  |
| 11                                                                     | ML8 Penthouse Windows - RAL 8028 Terra Brown<br>Powder Coated Lintel - RAL 9006 Signal White<br>(Side and Rear Elevations) |  |
| 12                                                                     |                                                                                                                            |  |
| 13 Communal Entrance - Adapta Crystal Patina RV<br>8285-XW             |                                                                                                                            |  |
| 14                                                                     | Zinc Cladding VM Zinc Pigmento Brown                                                                                       |  |
| 17                                                                     | Residential Entrance Door - RAL 8028 Terra Brown                                                                           |  |
| 18                                                                     | Brick (HIt&Miss) - Karma White Handmade / CPI<br>Euromix M3WL Y14                                                          |  |
| 19                                                                     | Textured Rendered Terrace Up-stand (Internal) - Sto                                                                        |  |
| 27                                                                     |                                                                                                                            |  |
| 28                                                                     | Brick-clad Lintel (Pirineo White)                                                                                          |  |
| 29                                                                     | Brick-clad Lintel (Karma White Handmade)                                                                                   |  |

#### Primary Materials

| Кеу                                                                      |                                                                        |  |
|--------------------------------------------------------------------------|------------------------------------------------------------------------|--|
| 01 Glazed Brick (Ground Floor) - Pirineo White / CPI<br>Euromix M3WL Y14 |                                                                        |  |
| 02                                                                       | Brick (First-Fifth) - Karma White Handmade / CPI<br>Euromix M3WL Y14   |  |
| 04                                                                       | Powder Coated Decorative Louvres - Adapta Crystal<br>Patina RW-8285-XW |  |
| 14                                                                       | Zinc Cladding VM Zinc Pigmento Brown                                   |  |

| Planning Reference   | ltem                                      | Finish Type                                   | Colour                                               | Specification / Product Code             | Location                                   |
|----------------------|-------------------------------------------|-----------------------------------------------|------------------------------------------------------|------------------------------------------|--------------------------------------------|
| External Wall Finish |                                           |                                               |                                                      |                                          |                                            |
| 1                    | Brick, Ground-First                       | Glazed                                        | White                                                | Pirineo White Glazed                     | Ground-First Front Façade                  |
| 2                    | Brick, First-Fifth                        | Textured                                      | White                                                | Karma White Handmade                     | First-Fifth Floor Façade                   |
| 3                    | Metal Bin Store Door                      | Powder Coated                                 | RAL 8028 Terra Brown                                 | Adapta Cyrstal Patina RW-8285-XW         | Front Elevation - Ground Floor             |
| 4                    | Decorative Louvre Panel                   | Metallic Powder Coating                       | Bronze                                               | Adapta Cyrstal Patina RW-8285-XW         | Front Elevation - Above Commercial Glazing |
| 5                    | Window Balustrade                         | Metallic Powder Coating                       | Bronze                                               | Adapta Brushed Bronze                    | Windows                                    |
| 6                    | Parapet Railing                           | Metallic Powder Coating                       | Bronze                                               | Adapta Cyrstal Patina RW-8285-XW         | Balcony/Terrace Edges                      |
| 7                    | Window Cill                               | Reconstituted Stone                           | Portland                                             | Grecon Uk                                | All Window Cills                           |
| 8                    | Parapet Coping                            | Reconstituted Stone                           | Portland                                             | Grecon Uk                                | All Parapets                               |
| 9                    | Curtain Walling                           | Powder Coated Aluminium Frames                | RAL 8028 Terra Brown                                 | Reyanears CW50                           | Ground Floor Commercial Units              |
| 10                   | Windows                                   | Powder Coated Aluminium Frames                | RAL 8028 Terra Brown                                 | Reynears SL38                            | Façade                                     |
| 11                   | Penthouse Windows                         | Powder Coated Aluminium Frames                | RAL 8028 Terra Brown                                 | Reynears ML8                             | Penthouse                                  |
| 12                   | Window Lintels                            | Powder Coated                                 | RAL 9003 Signal White                                | IG Lintels                               | Side and Rear Façade                       |
| 13                   | Fourth Floor Communal Terrace<br>Entrance | Powder Coated                                 | Gaelic Adapta                                        | Bespoke                                  | Fourth Floor Level                         |
| 14                   | Zinc Cladding                             | Pigmented Weathered Zinc                      | Pigmento Brown                                       | VM Zinc Pigmento Zinc Cladding Tile      | Penthouse (Fifth Floor)                    |
| 15                   | Fixed Access Ladder                       | Powder Coated                                 | RAL 9003 Signal White                                | Surespan SL/WT                           | Fourth Floor Plant Room Roof               |
| 16                   | Photovoltaic Panels                       |                                               | Standard                                             | ELCO Solartron S2.5                      | Penthouse Roof                             |
| 17                   | Residential Entrance Door                 | Powder Coated                                 | RAL 8028 Terra Brown                                 | Bespoke                                  | Ground Floor Front Entrance                |
| 18                   | Hit & Miss Brickwork                      | Textured                                      | White                                                | Karma White Handmade                     | Hit & Miss Panel Areas                     |
| 19                   | Plant Room Ventilation Louvres            | Powder Caoted Aluminium Louvres               | RAL 9003 Signal White                                | Bespoke                                  | Fourth Floor Communal Terrace              |
| 20                   | Roof Pebbles                              | Duck Egg (White-Grey)                         | Mix of pastel shades of bluish grey, beige and cream | Stone Warehouse Duck Egg Pebbles 30-50mm | First Floor Roofs                          |
| 21                   | Private Balcony Decking                   | Aluminium Powedr Coated                       | RAL 9003 Signal White                                | EnviroBuild Hyperion Decking             | Inset Balconies                            |
| 22                   | Comunal and Penthouse Decking             | Aluminium Powedr Coated                       | RAL 8028 Terra Brown                                 | EnviroBuild Hyperion Decking             | Communal Terrace / Penthouse               |
| 23                   | Balcony Soffit                            | Cement Board                                  | Chalk TE90                                           | Equitone Tectiva                         | Inset Balcony Soffits                      |
| 24                   | Biodiverse Roof                           | Biodiverse seed mix (not a sedum carpet)      | Mix of greens, purples, whites                       | Bauder Flora 3 Seed Mix                  | Penthouse Roof                             |
| 25                   | Entrance Pavers                           | Concrete Step Flags, Granite Aggegrate Finish | Alto Silver                                          | Braemar Ground                           | External Entrance Area                     |
| 26                   | Edging Pavers                             | Granite Aggegrate                             | Graphite                                             | Tobermore Manhattan                      | Front Site Boundary                        |
| 27                   | White Render                              | Textured Render Finish                        | White - 37307                                        | Sto                                      | Terrace Upstand (Internal)                 |
| 28                   | Brick Lintel                              | Glazed                                        | White                                                | Pirineo White Glazed                     | Ground Front Façade                        |
| 29                   | Brick Lintel                              | Textured                                      | White                                                | Karma White Handmade                     | First-Fifth Floor Front Façade             |