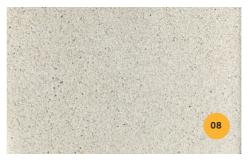

## Facade

Haverstock Hill Discharge Condition 03 5

| Кеу                                                                    |                                                                                                                            |  |
|------------------------------------------------------------------------|----------------------------------------------------------------------------------------------------------------------------|--|
| 01                                                                     | Glazed Brick (Ground Floor) - Pirineo White / CPI<br>Euromix M3WL Y14                                                      |  |
| 02                                                                     | Brick (First-Fifth) - Karma White Handmade / CPI<br>Euromix M3WL Y14                                                       |  |
| 04 Powder Coated Decorative Louvres - Adapta Crys<br>Patina RW-8285-XW |                                                                                                                            |  |
| 05                                                                     | Window Balustrade - Adapta Crystal Patina RW-<br>8285-XW                                                                   |  |
| 07                                                                     | Reconstituted Stone Cill - Grecon Portland                                                                                 |  |
| 08                                                                     | Reconstituted Stone Parapet - Grecon Portland                                                                              |  |
| 09                                                                     | Commercial Glazing - Reynaers - RAL 8028 Terra<br>Brown                                                                    |  |
| 10                                                                     | SL38 Windows - RAL 8028 Terra Brown                                                                                        |  |
| 11                                                                     | ML8 Penthouse Windows - RAL 8028 Terra Brown<br>Powder Coated Lintel - RAL 9006 Signal White<br>(Side and Rear Elevations) |  |
| 12                                                                     |                                                                                                                            |  |
| 13 Communal Entrance - Adapta Crystal Patina RV<br>8285-XW             |                                                                                                                            |  |
| 14                                                                     | Zinc Cladding VM Zinc Pigmento Brown                                                                                       |  |
| 17                                                                     | Residential Entrance Door - RAL 8028 Terra Brown                                                                           |  |
| 18                                                                     | Brick (HIt&Miss) - Karma White Handmade / CPI<br>Euromix M3WL Y14                                                          |  |
| 19                                                                     | Textured Rendered Terrace Up-stand (Internal) - Sto                                                                        |  |
| 27                                                                     |                                                                                                                            |  |
| 28                                                                     | Brick-clad Lintel (Pirineo White)                                                                                          |  |
| 29                                                                     | Brick-clad Lintel (Karma White Handmade)                                                                                   |  |

#### Windows

| Кеу |                                                                      |  |
|-----|----------------------------------------------------------------------|--|
| 02  | Brick (First-Fifth) - Karma White Handmade / CPI<br>Euromix M3WL Y14 |  |
| 05  | Window Balustrade - Adapta Crystal Patina RW-<br>8285-XW             |  |
| 08  | Reconstituted Stone Parapet - Grecon Portland                        |  |
| 10  | SL38 Windows - RAL 8028 Terra Brown                                  |  |

### Front (Street) Facade Window Reveals

| Кеу                                                                    | Кеу                                                                  |  |
|------------------------------------------------------------------------|----------------------------------------------------------------------|--|
| 01 Glazed Brick (Ground Floor) - Pirineo White / C<br>Euromix M3WL Y14 |                                                                      |  |
| 02                                                                     | Brick (First-Fifth) - Karma White Handmade / CPI<br>Euromix M3WL Y14 |  |
| 08                                                                     | Reconstituted Stone Parapet - Grecon Portland                        |  |
| 28                                                                     | Brick-clad Lintel (Pirineo White) Front Elevation                    |  |
| 29                                                                     | Brick-clad Lintel (Karma White Handmade) Front<br>Elevation          |  |

#### Balconies

| Кеу |                                                                                                                                                                                         |  |
|-----|-----------------------------------------------------------------------------------------------------------------------------------------------------------------------------------------|--|
| 08  | Reconstituted Stone Parapet - Grecon Portland                                                                                                                                           |  |
| 18  | Brick (HIt&Miss) - Karma White Handmade / CPI<br>Euromix M3WL Y14<br>Aluminium Decking - EnviroBuild Hyperion Decking<br>- Powder Coated RAL 8028 Terra Brown or similar<br>warm colour |  |
| 22  |                                                                                                                                                                                         |  |
| 23  | Balcony Soffits - Cement Board - Equitone Tectiva<br>Chalk TE90                                                                                                                         |  |
| 27  | Textured Render - Sto White - 37307                                                                                                                                                     |  |
| 29  | Brick-clad Lintel (Karma White Handmade)                                                                                                                                                |  |