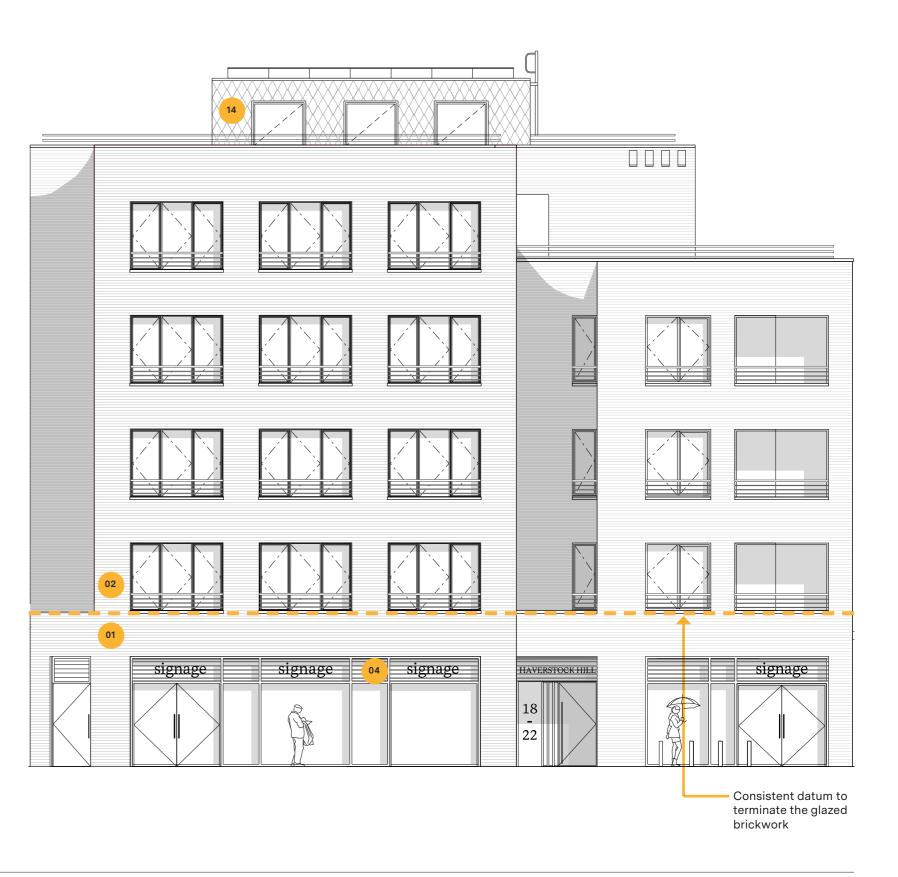

## Facade

Haverstock Hill Discharge Condition 03 5

| Кеу                                                                    |                                                                                                                            |  |
|------------------------------------------------------------------------|----------------------------------------------------------------------------------------------------------------------------|--|
| 01                                                                     | Glazed Brick (Ground Floor) - Pirineo White / CPI<br>Euromix M3WL Y14                                                      |  |
| 02                                                                     | Brick (First-Fifth) - Karma White Handmade / CPI<br>Euromix M3WL Y14                                                       |  |
| 04 Powder Coated Decorative Louvres - Adapta Crys<br>Patina RW-8285-XW |                                                                                                                            |  |
| 05                                                                     | Window Balustrade - Adapta Crystal Patina RW-<br>8285-XW                                                                   |  |
| 07                                                                     | Reconstituted Stone Cill - Grecon Portland                                                                                 |  |
| 08                                                                     | Reconstituted Stone Parapet - Grecon Portland                                                                              |  |
| 09                                                                     | Commercial Glazing - Reynaers - RAL 8028 Terra<br>Brown                                                                    |  |
| 10                                                                     | SL38 Windows - RAL 8028 Terra Brown                                                                                        |  |
| 11                                                                     | ML8 Penthouse Windows - RAL 8028 Terra Brown<br>Powder Coated Lintel - RAL 9006 Signal White<br>(Side and Rear Elevations) |  |
| 12                                                                     |                                                                                                                            |  |
| 13 Communal Entrance - Adapta Crystal Patina RV<br>8285-XW             |                                                                                                                            |  |
| 14                                                                     | Zinc Cladding VM Zinc Pigmento Brown                                                                                       |  |
| 17                                                                     | Residential Entrance Door - RAL 8028 Terra Brown                                                                           |  |
| 18                                                                     | Brick (HIt&Miss) - Karma White Handmade / CPI<br>Euromix M3WL Y14                                                          |  |
| 19                                                                     | Textured Rendered Terrace Up-stand (Internal) - Sto                                                                        |  |
| 27                                                                     |                                                                                                                            |  |
| 28                                                                     | Brick-clad Lintel (Pirineo White)                                                                                          |  |
| 29                                                                     | Brick-clad Lintel (Karma White Handmade)                                                                                   |  |

#### Primary Materials

| Кеу                                                                      |                                                                        |  |
|--------------------------------------------------------------------------|------------------------------------------------------------------------|--|
| 01 Glazed Brick (Ground Floor) - Pirineo White / CPI<br>Euromix M3WL Y14 |                                                                        |  |
| 02                                                                       | Brick (First-Fifth) - Karma White Handmade / CPI<br>Euromix M3WL Y14   |  |
| 04                                                                       | Powder Coated Decorative Louvres - Adapta Crystal<br>Patina RW-8285-XW |  |
| 14                                                                       | Zinc Cladding VM Zinc Pigmento Brown                                   |  |

#### Windows

| Кеу |                                                                      |  |
|-----|----------------------------------------------------------------------|--|
| 02  | Brick (First-Fifth) - Karma White Handmade / CPI<br>Euromix M3WL Y14 |  |
| 05  | Window Balustrade - Adapta Crystal Patina RW-<br>8285-XW             |  |
| 08  | Reconstituted Stone Parapet - Grecon Portland                        |  |
| 10  | SL38 Windows - RAL 8028 Terra Brown                                  |  |

### Front (Street) Facade Window Reveals

| Кеу                                                                    | Кеу                                                                  |  |
|------------------------------------------------------------------------|----------------------------------------------------------------------|--|
| 01 Glazed Brick (Ground Floor) - Pirineo White / C<br>Euromix M3WL Y14 |                                                                      |  |
| 02                                                                     | Brick (First-Fifth) - Karma White Handmade / CPI<br>Euromix M3WL Y14 |  |
| 08                                                                     | Reconstituted Stone Parapet - Grecon Portland                        |  |
| 28                                                                     | Brick-clad Lintel (Pirineo White) Front Elevation                    |  |
| 29                                                                     | Brick-clad Lintel (Karma White Handmade) Front<br>Elevation          |  |