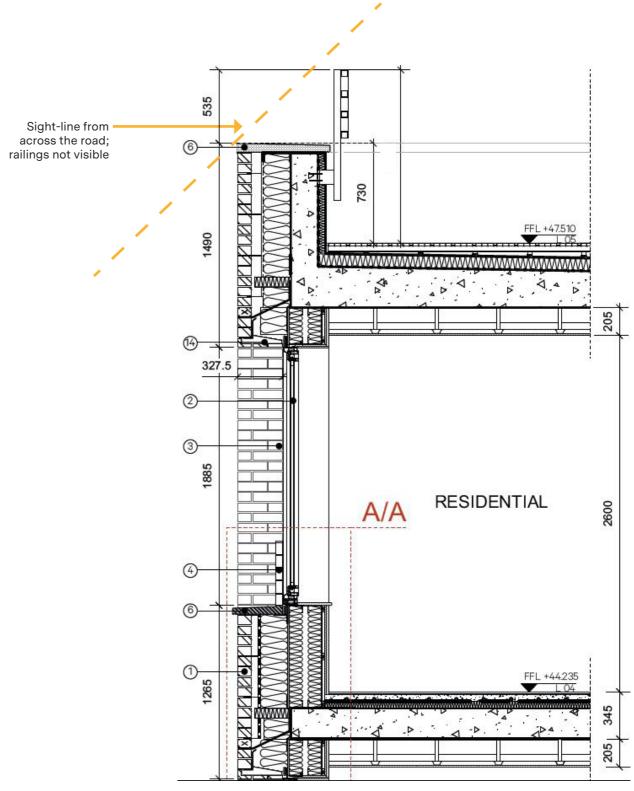

#### Terrace Railing

View of Proposal from Chalk Farm Station - Street Level (railings not visible)

Street Section of Proposal looking North West up Haverstock Hill

13528\_AP\_LXX-21-300