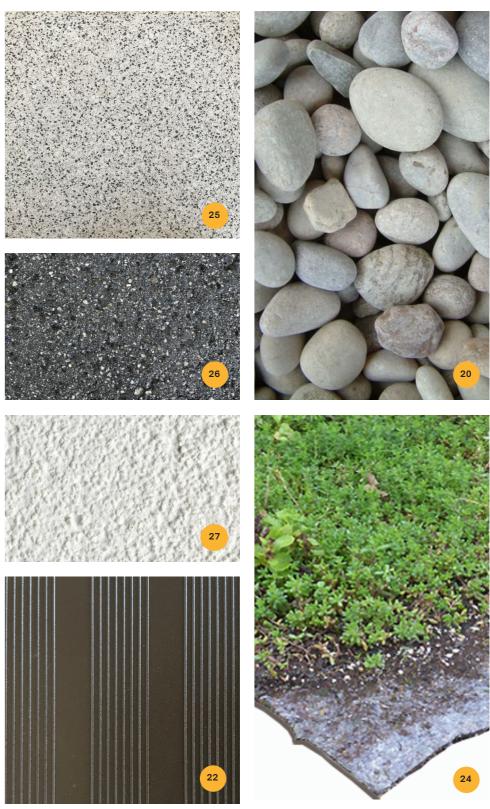

Landscaping, Roofs and Balconies

Haverstock Hill Discharge Condition 03 13

| Кеу |                                                                                                                    |  |
|-----|--------------------------------------------------------------------------------------------------------------------|--|
| 01  | Glazed Brick (Ground Floor) - Pirineo White / CPI<br>Euromix M3WL Y14                                              |  |
| 02  | Brick (First-Fifth) - Karma White Handmade / CPI<br>Euromix M3WL Y14                                               |  |
| 03  | Powder Coated Bin Door - RAL 8028 Terra Brown                                                                      |  |
| 04  | Powder Coated Decorative Metalwork - Adapta<br>Crystal Patina RW-8285-XW                                           |  |
| 20  | Roof Covering - Stone Warehouse Duck Egg Pebbles<br>30-50mm                                                        |  |
| 22  | Aluminium Decking - EnviroBuild Hyperion Decking<br>- Powder Coated RAL 8028 Terra Brown or similar<br>warm colour |  |
| 23  | Balcony Soffits - Cement Board - Equitone Tectiva<br>Chalk TE90                                                    |  |
| 24  | Biodiverse Roof - Bauder Flora 3 Seed Mix                                                                          |  |
| 25  | Entrance Paving - Tobermore Braemar Ground Alto<br>Silver                                                          |  |
| 26  | Edging Paving - Tobermore Manhattan Graphite                                                                       |  |
| 27  | Textured Render - Sto White - 37307                                                                                |  |

#### Roofs

| Кеу                                                        |                                                                                                                    |
|------------------------------------------------------------|--------------------------------------------------------------------------------------------------------------------|
| 20 Roof Covering - Stone Warehouse Duck Egg Pet<br>30-50mm |                                                                                                                    |
| 22                                                         | Aluminium Decking - EnviroBuild Hyperion Decking<br>- Powder Coated RAL 8028 Terra Brown or similar<br>warm colour |
| 24                                                         | Biodiverse Roof - Bauder Flora 3 Seed Mix                                                                          |

#### Balconies

| Кеу |                                                                                                                                                                                         |  |
|-----|-----------------------------------------------------------------------------------------------------------------------------------------------------------------------------------------|--|
| 08  | Reconstituted Stone Parapet - Grecon Portland                                                                                                                                           |  |
| 18  | Brick (HIt&Miss) - Karma White Handmade / CPI<br>Euromix M3WL Y14<br>Aluminium Decking - EnviroBuild Hyperion Decking<br>- Powder Coated RAL 8028 Terra Brown or similar<br>warm colour |  |
| 22  |                                                                                                                                                                                         |  |
| 23  | Balcony Soffits - Cement Board - Equitone Tectiva<br>Chalk TE90                                                                                                                         |  |
| 27  | Textured Render - Sto White - 37307                                                                                                                                                     |  |
| 29  | Brick-clad Lintel (Karma White Handmade)                                                                                                                                                |  |