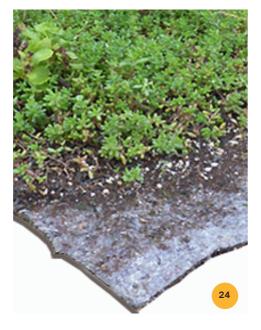

Landscaping, Roofs and Balconies

Haverstock Hill Discharge Condition 03 13

| Кеу |                                                                                                                    |  |
|-----|--------------------------------------------------------------------------------------------------------------------|--|
| 01  | Glazed Brick (Ground Floor) - Pirineo White / CPI<br>Euromix M3WL Y14                                              |  |
| 02  | Brick (First-Fifth) - Karma White Handmade / CPI<br>Euromix M3WL Y14                                               |  |
| 03  | Powder Coated Bin Door - RAL 8028 Terra Brown                                                                      |  |
| 04  | Powder Coated Decorative Metalwork - Adapta<br>Crystal Patina RW-8285-XW                                           |  |
| 20  | Roof Covering - Stone Warehouse Duck Egg Pebbles<br>30-50mm                                                        |  |
| 22  | Aluminium Decking - EnviroBuild Hyperion Decking<br>- Powder Coated RAL 8028 Terra Brown or similar<br>warm colour |  |
| 23  | Balcony Soffits - Cement Board - Equitone Tectiva<br>Chalk TE90                                                    |  |
| 24  | Biodiverse Roof - Bauder Flora 3 Seed Mix                                                                          |  |
| 25  | Entrance Paving - Tobermore Braemar Ground Alto<br>Silver                                                          |  |
| 26  | Edging Paving - Tobermore Manhattan Graphite                                                                       |  |
| 27  | Textured Render - Sto White - 37307                                                                                |  |

#### Roofs

| Кеу                                                        |                                                                                                                    |
|------------------------------------------------------------|--------------------------------------------------------------------------------------------------------------------|
| 20 Roof Covering - Stone Warehouse Duck Egg Pet<br>30-50mm |                                                                                                                    |
| 22                                                         | Aluminium Decking - EnviroBuild Hyperion Decking<br>- Powder Coated RAL 8028 Terra Brown or similar<br>warm colour |
| 24                                                         | Biodiverse Roof - Bauder Flora 3 Seed Mix                                                                          |

| Planning Reference   | ltem                                      | Finish Type                                   | Colour                                               | Specification / Product Code             | Location                                   |
|----------------------|-------------------------------------------|-----------------------------------------------|------------------------------------------------------|------------------------------------------|--------------------------------------------|
| External Wall Finish |                                           |                                               |                                                      |                                          |                                            |
| 1                    | Brick, Ground-First                       | Glazed                                        | White                                                | Pirineo White Glazed                     | Ground-First Front Façade                  |
| 2                    | Brick, First-Fifth                        | Textured                                      | White                                                | Karma White Handmade                     | First-Fifth Floor Façade                   |
| 3                    | Metal Bin Store Door                      | Powder Coated                                 | RAL 8028 Terra Brown                                 | Adapta Cyrstal Patina RW-8285-XW         | Front Elevation - Ground Floor             |
| 4                    | Decorative Louvre Panel                   | Metallic Powder Coating                       | Bronze                                               | Adapta Cyrstal Patina RW-8285-XW         | Front Elevation - Above Commercial Glazing |
| 5                    | Window Balustrade                         | Metallic Powder Coating                       | Bronze                                               | Adapta Brushed Bronze                    | Windows                                    |
| 6                    | Parapet Railing                           | Metallic Powder Coating                       | Bronze                                               | Adapta Cyrstal Patina RW-8285-XW         | Balcony/Terrace Edges                      |
| 7                    | Window Cill                               | Reconstituted Stone                           | Portland                                             | Grecon Uk                                | All Window Cills                           |
| 8                    | Parapet Coping                            | Reconstituted Stone                           | Portland                                             | Grecon Uk                                | All Parapets                               |
| 9                    | Curtain Walling                           | Powder Coated Aluminium Frames                | RAL 8028 Terra Brown                                 | Reyanears CW50                           | Ground Floor Commercial Units              |
| 10                   | Windows                                   | Powder Coated Aluminium Frames                | RAL 8028 Terra Brown                                 | Reynears SL38                            | Façade                                     |
| 11                   | Penthouse Windows                         | Powder Coated Aluminium Frames                | RAL 8028 Terra Brown                                 | Reynears ML8                             | Penthouse                                  |
| 12                   | Window Lintels                            | Powder Coated                                 | RAL 9003 Signal White                                | IG Lintels                               | Side and Rear Façade                       |
| 13                   | Fourth Floor Communal Terrace<br>Entrance | Powder Coated                                 | Gaelic Adapta                                        | Bespoke                                  | Fourth Floor Level                         |
| 14                   | Zinc Cladding                             | Pigmented Weathered Zinc                      | Pigmento Brown                                       | VM Zinc Pigmento Zinc Cladding Tile      | Penthouse (Fifth Floor)                    |
| 15                   | Fixed Access Ladder                       | Powder Coated                                 | RAL 9003 Signal White                                | Surespan SL/WT                           | Fourth Floor Plant Room Roof               |
| 16                   | Photovoltaic Panels                       |                                               | Standard                                             | ELCO Solartron S2.5                      | Penthouse Roof                             |
| 17                   | Residential Entrance Door                 | Powder Coated                                 | RAL 8028 Terra Brown                                 | Bespoke                                  | Ground Floor Front Entrance                |
| 18                   | Hit & Miss Brickwork                      | Textured                                      | White                                                | Karma White Handmade                     | Hit & Miss Panel Areas                     |
| 19                   | Plant Room Ventilation Louvres            | Powder Caoted Aluminium Louvres               | RAL 9003 Signal White                                | Bespoke                                  | Fourth Floor Communal Terrace              |
| 20                   | Roof Pebbles                              | Duck Egg (White-Grey)                         | Mix of pastel shades of bluish grey, beige and cream | Stone Warehouse Duck Egg Pebbles 30-50mm | First Floor Roofs                          |
| 21                   | Private Balcony Decking                   | Aluminium Powedr Coated                       | RAL 9003 Signal White                                | EnviroBuild Hyperion Decking             | Inset Balconies                            |
| 22                   | Comunal and Penthouse Decking             | Aluminium Powedr Coated                       | RAL 8028 Terra Brown                                 | EnviroBuild Hyperion Decking             | Communal Terrace / Penthouse               |
| 23                   | Balcony Soffit                            | Cement Board                                  | Chalk TE90                                           | Equitone Tectiva                         | Inset Balcony Soffits                      |
| 24                   | Biodiverse Roof                           | Biodiverse seed mix (not a sedum carpet)      | Mix of greens, purples, whites                       | Bauder Flora 3 Seed Mix                  | Penthouse Roof                             |
| 25                   | Entrance Pavers                           | Concrete Step Flags, Granite Aggegrate Finish | Alto Silver                                          | Braemar Ground                           | External Entrance Area                     |
| 26                   | Edging Pavers                             | Granite Aggegrate                             | Graphite                                             | Tobermore Manhattan                      | Front Site Boundary                        |
| 27                   | White Render                              | Textured Render Finish                        | White - 37307                                        | Sto                                      | Terrace Upstand (Internal)                 |
| 28                   | Brick Lintel                              | Glazed                                        | White                                                | Pirineo White Glazed                     | Ground Front Façade                        |
| 29                   | Brick Lintel                              | Textured                                      | White                                                | Karma White Handmade                     | First-Fifth Floor Front Façade             |