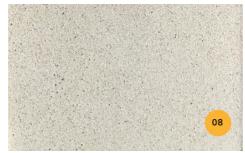

#### Windows

| Кеу |                                                                      |  |
|-----|----------------------------------------------------------------------|--|
| 02  | Brick (First-Fifth) - Karma White Handmade / CPI<br>Euromix M3WL Y14 |  |
| 05  | Window Balustrade - Adapta Crystal Patina RW-<br>8285-XW             |  |
| 08  | Reconstituted Stone Parapet - Grecon Portland                        |  |
| 10  | SL38 Windows - RAL 8028 Terra Brown                                  |  |

### Front (Street) Facade Window Reveals

| Кеу                                                                    | Кеу                                                                  |  |
|------------------------------------------------------------------------|----------------------------------------------------------------------|--|
| 01 Glazed Brick (Ground Floor) - Pirineo White / C<br>Euromix M3WL Y14 |                                                                      |  |
| 02                                                                     | Brick (First-Fifth) - Karma White Handmade / CPI<br>Euromix M3WL Y14 |  |
| 08                                                                     | Reconstituted Stone Parapet - Grecon Portland                        |  |
| 28                                                                     | Brick-clad Lintel (Pirineo White) Front Elevation                    |  |
| 29                                                                     | Brick-clad Lintel (Karma White Handmade) Front<br>Elevation          |  |