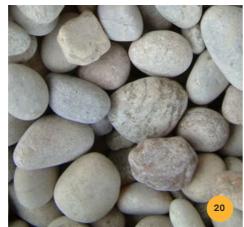

Landscaping, Roofs and Balconies

Haverstock Hill Discharge Condition 03 13

| Кеу |                                                                                                                    |  |
|-----|--------------------------------------------------------------------------------------------------------------------|--|
| 01  | Glazed Brick (Ground Floor) - Pirineo White / CPI<br>Euromix M3WL Y14                                              |  |
| 02  | Brick (First-Fifth) - Karma White Handmade / CPI<br>Euromix M3WL Y14                                               |  |
| 03  | Powder Coated Bin Door - RAL 8028 Terra Brown                                                                      |  |
| 04  | Powder Coated Decorative Metalwork - Adapta<br>Crystal Patina RW-8285-XW                                           |  |
| 20  | Roof Covering - Stone Warehouse Duck Egg Pebbles<br>30-50mm                                                        |  |
| 22  | Aluminium Decking - EnviroBuild Hyperion Decking<br>- Powder Coated RAL 8028 Terra Brown or similar<br>warm colour |  |
| 23  | Balcony Soffits - Cement Board - Equitone Tectiva<br>Chalk TE90                                                    |  |
| 24  | Biodiverse Roof - Bauder Flora 3 Seed Mix                                                                          |  |
| 25  | Entrance Paving - Tobermore Braemar Ground Alto<br>Silver                                                          |  |
| 26  | Edging Paving - Tobermore Manhattan Graphite                                                                       |  |
| 27  | Textured Render - Sto White - 37307                                                                                |  |

#### Roofs

| Кеу                                                        |                                                                                                                    |
|------------------------------------------------------------|--------------------------------------------------------------------------------------------------------------------|
| 20 Roof Covering - Stone Warehouse Duck Egg Pet<br>30-50mm |                                                                                                                    |
| 22                                                         | Aluminium Decking - EnviroBuild Hyperion Decking<br>- Powder Coated RAL 8028 Terra Brown or similar<br>warm colour |
| 24                                                         | Biodiverse Roof - Bauder Flora 3 Seed Mix                                                                          |

| Planning Reference   | ltem                                      | Finish Type                                   | Colour                                               | Specification / Product Code             | Location                                   |
|----------------------|-------------------------------------------|-----------------------------------------------|------------------------------------------------------|------------------------------------------|--------------------------------------------|
| External Wall Finish |                                           |                                               |                                                      |                                          |                                            |
| 1                    | Brick, Ground-First                       | Glazed                                        | White                                                | Pirineo White Glazed                     | Ground-First Front Façade                  |
| 2                    | Brick, First-Fifth                        | Textured                                      | White                                                | Karma White Handmade                     | First-Fifth Floor Façade                   |
| 3                    | Metal Bin Store Door                      | Powder Coated                                 | RAL 8028 Terra Brown                                 | Adapta Cyrstal Patina RW-8285-XW         | Front Elevation - Ground Floor             |
| 4                    | Decorative Louvre Panel                   | Metallic Powder Coating                       | Bronze                                               | Adapta Cyrstal Patina RW-8285-XW         | Front Elevation - Above Commercial Glazing |
| 5                    | Window Balustrade                         | Metallic Powder Coating                       | Bronze                                               | Adapta Brushed Bronze                    | Windows                                    |
| 6                    | Parapet Railing                           | Metallic Powder Coating                       | Bronze                                               | Adapta Cyrstal Patina RW-8285-XW         | Balcony/Terrace Edges                      |
| 7                    | Window Cill                               | Reconstituted Stone                           | Portland                                             | Grecon Uk                                | All Window Cills                           |
| 8                    | Parapet Coping                            | Reconstituted Stone                           | Portland                                             | Grecon Uk                                | All Parapets                               |
| 9                    | Curtain Walling                           | Powder Coated Aluminium Frames                | RAL 8028 Terra Brown                                 | Reyanears CW50                           | Ground Floor Commercial Units              |
| 10                   | Windows                                   | Powder Coated Aluminium Frames                | RAL 8028 Terra Brown                                 | Reynears SL38                            | Façade                                     |
| 11                   | Penthouse Windows                         | Powder Coated Aluminium Frames                | RAL 8028 Terra Brown                                 | Reynears ML8                             | Penthouse                                  |
| 12                   | Window Lintels                            | Powder Coated                                 | RAL 9003 Signal White                                | IG Lintels                               | Side and Rear Façade                       |
| 13                   | Fourth Floor Communal Terrace<br>Entrance | Powder Coated                                 | Gaelic Adapta                                        | Bespoke                                  | Fourth Floor Level                         |
| 14                   | Zinc Cladding                             | Pigmented Weathered Zinc                      | Pigmento Brown                                       | VM Zinc Pigmento Zinc Cladding Tile      | Penthouse (Fifth Floor)                    |
| 15                   | Fixed Access Ladder                       | Powder Coated                                 | RAL 9003 Signal White                                | Surespan SL/WT                           | Fourth Floor Plant Room Roof               |
| 16                   | Photovoltaic Panels                       |                                               | Standard                                             | ELCO Solartron S2.5                      | Penthouse Roof                             |
| 17                   | Residential Entrance Door                 | Powder Coated                                 | RAL 8028 Terra Brown                                 | Bespoke                                  | Ground Floor Front Entrance                |
| 18                   | Hit & Miss Brickwork                      | Textured                                      | White                                                | Karma White Handmade                     | Hit & Miss Panel Areas                     |
| 19                   | Plant Room Ventilation Louvres            | Powder Caoted Aluminium Louvres               | RAL 9003 Signal White                                | Bespoke                                  | Fourth Floor Communal Terrace              |
| 20                   | Roof Pebbles                              | Duck Egg (White-Grey)                         | Mix of pastel shades of bluish grey, beige and cream | Stone Warehouse Duck Egg Pebbles 30-50mm | First Floor Roofs                          |
| 21                   | Private Balcony Decking                   | Aluminium Powedr Coated                       | RAL 9003 Signal White                                | EnviroBuild Hyperion Decking             | Inset Balconies                            |
| 22                   | Comunal and Penthouse Decking             | Aluminium Powedr Coated                       | RAL 8028 Terra Brown                                 | EnviroBuild Hyperion Decking             | Communal Terrace / Penthouse               |
| 23                   | Balcony Soffit                            | Cement Board                                  | Chalk TE90                                           | Equitone Tectiva                         | Inset Balcony Soffits                      |
| 24                   | Biodiverse Roof                           | Biodiverse seed mix (not a sedum carpet)      | Mix of greens, purples, whites                       | Bauder Flora 3 Seed Mix                  | Penthouse Roof                             |
| 25                   | Entrance Pavers                           | Concrete Step Flags, Granite Aggegrate Finish | Alto Silver                                          | Braemar Ground                           | External Entrance Area                     |
| 26                   | Edging Pavers                             | Granite Aggegrate                             | Graphite                                             | Tobermore Manhattan                      | Front Site Boundary                        |
| 27                   | White Render                              | Textured Render Finish                        | White - 37307                                        | Sto                                      | Terrace Upstand (Internal)                 |
| 28                   | Brick Lintel                              | Glazed                                        | White                                                | Pirineo White Glazed                     | Ground Front Façade                        |
| 29                   | Brick Lintel                              | Textured                                      | White                                                | Karma White Handmade                     | First-Fifth Floor Front Façade             |