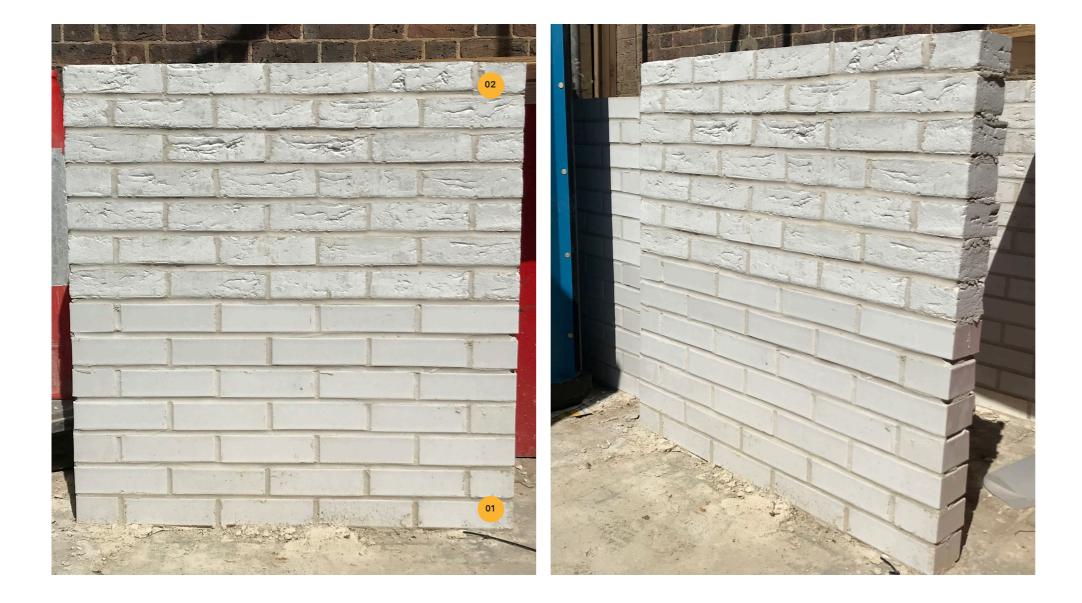

### Brick Sample Panel

Key 01

02

| Glazed Brick (Ground Floor) - Pirineo White / CPI<br>Euromix M3WL Y14 |
|-----------------------------------------------------------------------|
| Brick (First-Fifth) - Karma White Handmade / CPI<br>Euromix M3WL Y14  |

## Facade

Haverstock Hill Discharge Condition 03 5

| Кеу                                                                    |                                                                                                                            |  |
|------------------------------------------------------------------------|----------------------------------------------------------------------------------------------------------------------------|--|
| 01                                                                     | Glazed Brick (Ground Floor) - Pirineo White / CPI<br>Euromix M3WL Y14                                                      |  |
| 02                                                                     | Brick (First-Fifth) - Karma White Handmade / CPI<br>Euromix M3WL Y14                                                       |  |
| 04 Powder Coated Decorative Louvres - Adapta Crys<br>Patina RW-8285-XW |                                                                                                                            |  |
| 05                                                                     | Window Balustrade - Adapta Crystal Patina RW-<br>8285-XW                                                                   |  |
| 07                                                                     | Reconstituted Stone Cill - Grecon Portland                                                                                 |  |
| 08                                                                     | Reconstituted Stone Parapet - Grecon Portland                                                                              |  |
| 09                                                                     | Commercial Glazing - Reynaers - RAL 8028 Terra<br>Brown                                                                    |  |
| 10                                                                     | SL38 Windows - RAL 8028 Terra Brown                                                                                        |  |
| 11                                                                     | ML8 Penthouse Windows - RAL 8028 Terra Brown<br>Powder Coated Lintel - RAL 9006 Signal White<br>(Side and Rear Elevations) |  |
| 12                                                                     |                                                                                                                            |  |
| 13 Communal Entrance - Adapta Crystal Patina RV<br>8285-XW             |                                                                                                                            |  |
| 14                                                                     | Zinc Cladding VM Zinc Pigmento Brown                                                                                       |  |
| 17                                                                     | Residential Entrance Door - RAL 8028 Terra Brown                                                                           |  |
| 18                                                                     | Brick (HIt&Miss) - Karma White Handmade / CPI<br>Euromix M3WL Y14                                                          |  |
| 19                                                                     | Textured Rendered Terrace Up-stand (Internal) - Sto                                                                        |  |
| 27                                                                     |                                                                                                                            |  |
| 28                                                                     | Brick-clad Lintel (Pirineo White)                                                                                          |  |
| 29                                                                     | Brick-clad Lintel (Karma White Handmade)                                                                                   |  |

#### Primary Materials

| Кеу                                                                      |                                                                        |  |
|--------------------------------------------------------------------------|------------------------------------------------------------------------|--|
| 01 Glazed Brick (Ground Floor) - Pirineo White / CPI<br>Euromix M3WL Y14 |                                                                        |  |
| 02                                                                       | Brick (First-Fifth) - Karma White Handmade / CPI<br>Euromix M3WL Y14   |  |
| 04                                                                       | Powder Coated Decorative Louvres - Adapta Crystal<br>Patina RW-8285-XW |  |
| 14                                                                       | Zinc Cladding VM Zinc Pigmento Brown                                   |  |