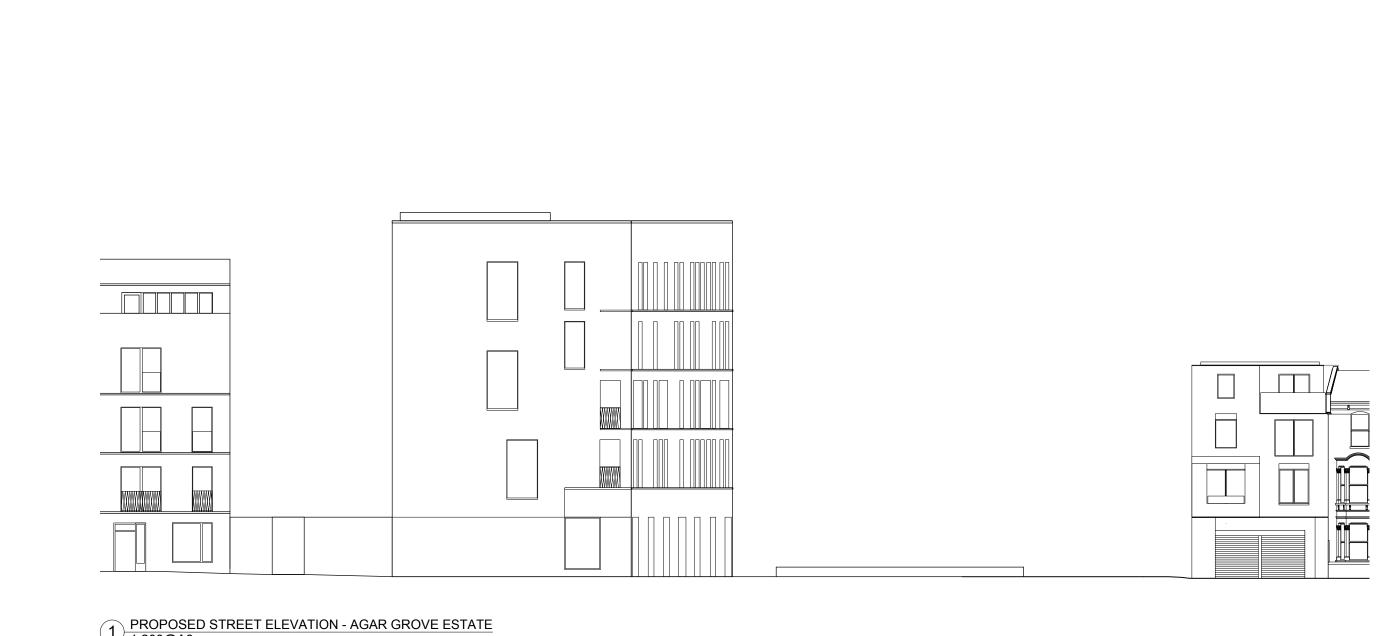

1 PROPOSED STREET ELEVATION - AGAR GROVE ESTATE 1:200@A3

| Rev. Date Description | Notes                                                                                                                                                                                                                                                                                                                     |     |   |    |                        |                                          |                           |             |
|-----------------------|---------------------------------------------------------------------------------------------------------------------------------------------------------------------------------------------------------------------------------------------------------------------------------------------------------------------------|-----|---|----|------------------------|------------------------------------------|---------------------------|-------------|
|                       |                                                                                                                                                                                                                                                                                                                           |     |   |    | PROJECT:<br>CLIENT:    | Agar Grove                               | PROJECT No:<br><b>194</b> | EBBA        |
|                       |                                                                                                                                                                                                                                                                                                                           |     |   |    | DATE:<br>SCALE:        | 06.11.2020<br>1:200@A3                   |                           |             |
|                       | - ALL CO-ORDINATES, LEVELS, DIMENSIONS AND DISCREPANCIES ARE TO BE REPORTED TO THE ARCHITECT IMMEDIATELY - ALL STRUCTURAL ELEMENTS ARE TO BE DESIGNED BY THE STRUCTURAL ENGINEER - ALL DRAWINGS TO BE RED IN CONJUNCTION WITH ARCHITECTURAL SPECIFICATION - DO NOT SCALE FROM THESE DRAWINGS, USE FIGURED DIMENSIONS ONLY | 0 4 |   | 8m | DRAWING:<br>REFERENCE: | Proposed Street Elevations<br>194-00-203 | ISSUE:                    |             |
|                       |                                                                                                                                                                                                                                                                                                                           |     | 4 |    | STATUS:                | FOR INFORMATION                          | T +44 (0)7927755317   w   | ww.eb-ba.co |