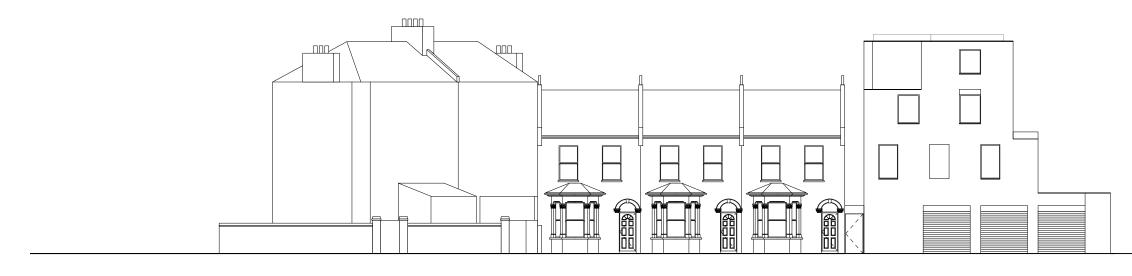

1 PROPOSED STREET ELEVATION - AGAR PLACE 1:200@A3

2 PROPOSED STREET ELEVATION - AGAR GROVE 1:200@A3

| Rev. Date Description | Notes                                                                                                                                                                                                                                                                                                              |   |   |    |                        |                                          |                           |              |
|-----------------------|--------------------------------------------------------------------------------------------------------------------------------------------------------------------------------------------------------------------------------------------------------------------------------------------------------------------|---|---|----|------------------------|------------------------------------------|---------------------------|--------------|
|                       | ALL CO-ORDINATES, LEVELS, DIMENSIONS AND DISCREPANCIES ARE TO BE REPORTED TO THE ARCHITECT IMMEDIATELY ALL STRUCTURAL ELEMENTS ARE TO BE DESIGNED BY THE STRUCTURAL ENGINEER ALL DRAWINGS TO BE READ IN CONJUNCTION WITH ARCHITECTURAL SPECIFICATION DO NOT SCALE FROM THESE DRAWINGS, USE FIGURED DIMENSIONS ONLY |   |   |    | PROJECT:<br>CLIENT:    | 5A Agar Place, NW1 0RG                   | PROJECT No:<br><b>194</b> | EBBA         |
|                       |                                                                                                                                                                                                                                                                                                                    |   |   |    | DATE:<br>SCALE:        | 01.12.2020<br>1:200@A3                   |                           |              |
|                       |                                                                                                                                                                                                                                                                                                                    |   |   | ]  | DRAWING:<br>REFERENCE: | Proposed Street Elevations<br>194-00-202 | ISSUE:                    |              |
|                       |                                                                                                                                                                                                                                                                                                                    | 0 | 4 | 8m | STATUS:                | PLANNING                                 | T +44 (0)7927755317       | www.eb-ba.co |