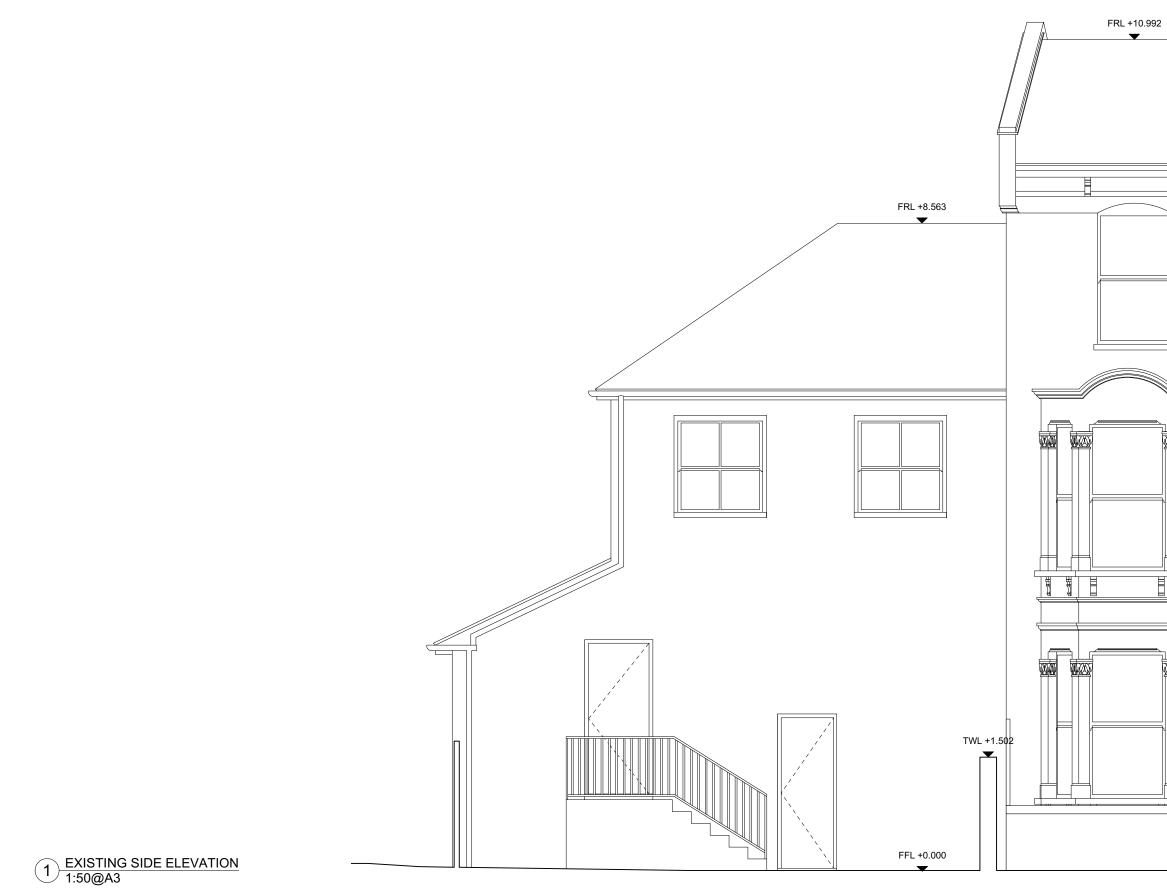

| PROJECT:<br>CLIENT:    | 5A Agar Place, NW1 0RG                | PROJECT No:<br><b>194</b>          | EBBA |
|------------------------|---------------------------------------|------------------------------------|------|
| DATE:<br>SCALE:        | 01.12.2020<br>1:50@A3                 |                                    |      |
| DRAWING:<br>REFERENCE: | Existing Side Elevation<br>194-00-021 | ISSUE:                             |      |
| STATUS:                | PLANNING                              | T +44 (0)7927755317   www.eb-ba.co |      |