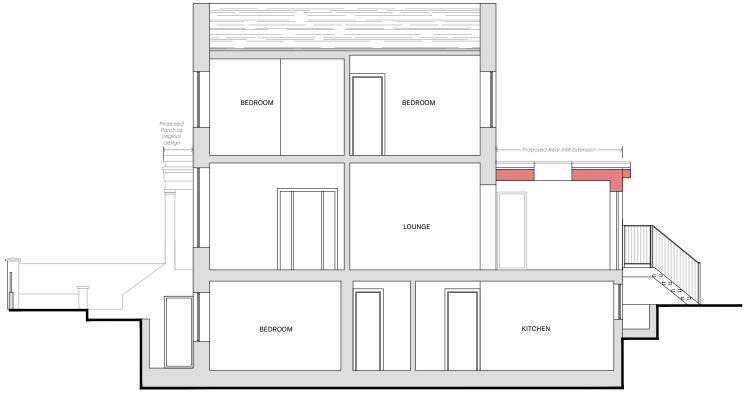

## PROPOSED SECTION

SCALE 1.100

0 1m 5m 10m

Written dimensions to be taken in preferences to scaled dimensions. The Contractor is responsible for checking all dimensions before work starts.

All work is to be carried out to the requirements, and to the satisfaction of the Local Authority.