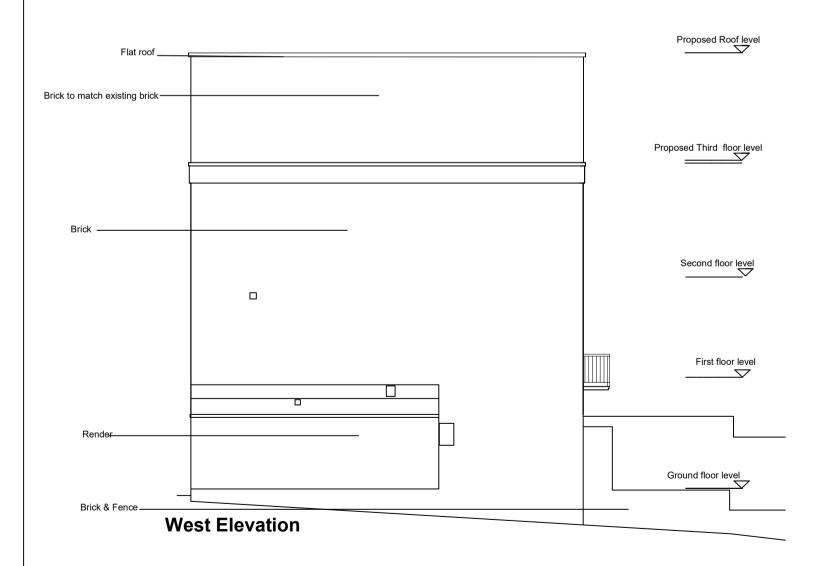

## **East Elevation**

| All dimensions to be ratified on site  Revisions  Rev Date Description |  |       |    | 105 Fellows Road London NW3 Proposed Side Elevations |           |                                     |    | ZED Architect                       |
|------------------------------------------------------------------------|--|-------|----|------------------------------------------------------|-----------|-------------------------------------|----|-------------------------------------|
|                                                                        |  | 0m 1m | 5m |                                                      | 183<br>ZD | 55 Church Crescent<br>London N3 1BL |    |                                     |
|                                                                        |  |       |    | Drawing Status                                       | Planning  | Checked by                          | ZD | 07971902109<br>zoe@zedarchitect.com |
|                                                                        |  |       |    | Drawing No                                           | 112       | Revision                            | 00 |                                     |