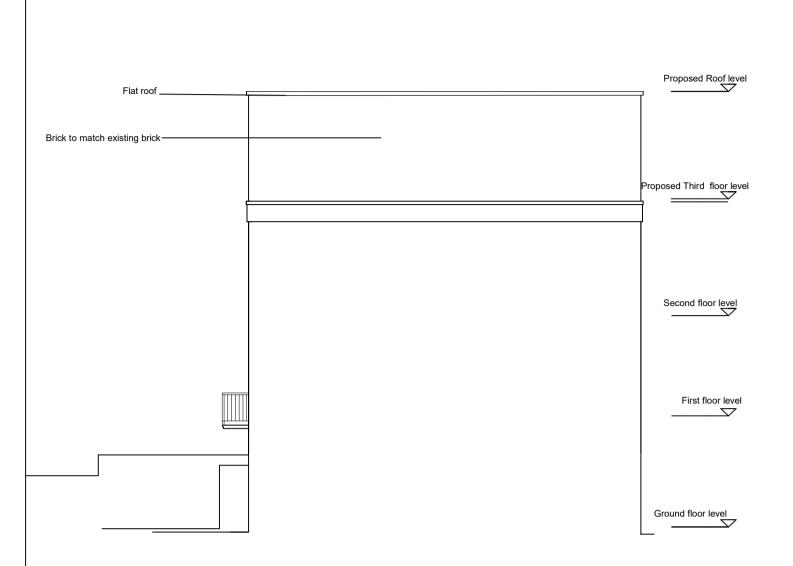

## **East Elevation**

| All dimensions to be ratified on site  Revisions  Rev Date Description |  |       |    | 105 Fellows Road London NW3 Proposed Side Elevations |           |                                     |    | ZED Architect                       |
|------------------------------------------------------------------------|--|-------|----|------------------------------------------------------|-----------|-------------------------------------|----|-------------------------------------|
|                                                                        |  | 0m 1m | 5m |                                                      | 183<br>ZD | 55 Church Crescent<br>London N3 1BL |    |                                     |
|                                                                        |  |       |    | Drawing Status                                       | Planning  | Checked by                          | ZD | 07971902109<br>zoe@zedarchitect.com |
|                                                                        |  |       |    | Drawing No                                           | 112       | Revision                            | 00 |                                     |