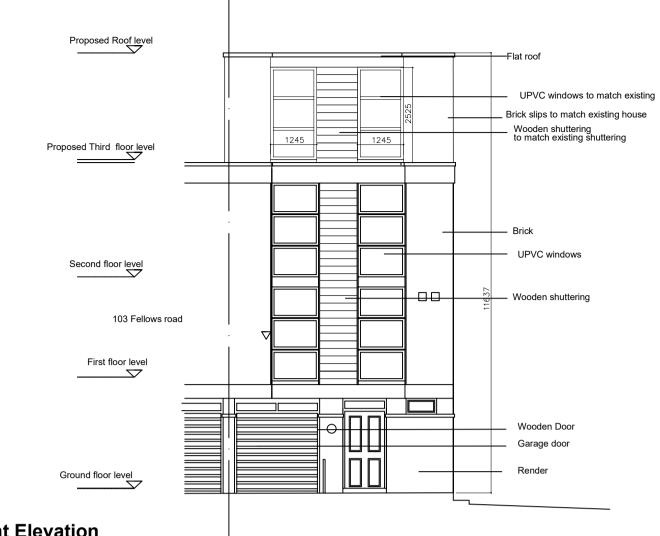

## **Front Elevation**

|            |             | UPVC doors       |         |                             |             | Ground floo | or level |                                     |
|------------|-------------|------------------|---------|-----------------------------|-------------|-------------|----------|-------------------------------------|
|            |             | Rear (South) Ele | evation |                             |             |             |          |                                     |
|            |             |                  |         |                             |             |             |          |                                     |
|            |             |                  |         |                             |             |             |          |                                     |
| All dimens | sions to be | ratified on site |         |                             |             |             |          |                                     |
| Revisions  |             |                  |         | 105 Fellows Road London NW3 |             |             |          | ZED Architect                       |
| Rev        | Date        | Description      |         | Proposed Elevations         |             |             |          |                                     |
|            |             |                  | Γ       | Scale                       | 1:100 at A3 | Job Number  | 183      | 55 Church Crescent                  |
|            |             |                  |         | Date                        | 11.11.2020  | Drawn by    | ZD       | London N3 1BL                       |
|            |             |                  | -       | Drawing Status              | Planning    | Checked by  | ZD       | 07971902109<br>zoe@zedarchitect.com |
|            |             | 0m 1m<br>        | 5m -    | Drawing No                  | 111         | Revision    | 00       |                                     |