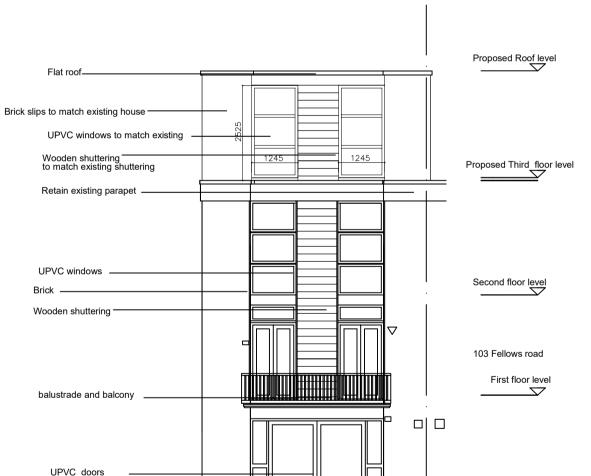

## **Front Elevation**

|            |             | UPVC doors       |         |                             |             | Ground floo | or level |                                     |
|------------|-------------|------------------|---------|-----------------------------|-------------|-------------|----------|-------------------------------------|
|            |             | Rear (South) Ele | evation |                             |             |             |          |                                     |
|            |             |                  |         |                             |             |             |          |                                     |
|            |             |                  |         |                             |             |             |          |                                     |
| All dimens | sions to be | ratified on site |         |                             |             |             |          |                                     |
| Revisions  |             |                  |         | 105 Fellows Road London NW3 |             |             |          | ZED Architect                       |
| Rev        | Date        | Description      |         | Proposed Elevations         |             |             |          |                                     |
|            |             |                  | Γ       | Scale                       | 1:100 at A3 | Job Number  | 183      | 55 Church Crescent                  |
|            |             |                  |         | Date                        | 11.11.2020  | Drawn by    | ZD       | London N3 1BL                       |
|            |             |                  | -       | Drawing Status              | Planning    | Checked by  | ZD       | 07971902109<br>zoe@zedarchitect.com |
|            |             | 0m 1m<br>        | 5m -    | Drawing No                  | 111         | Revision    | 00       |                                     |