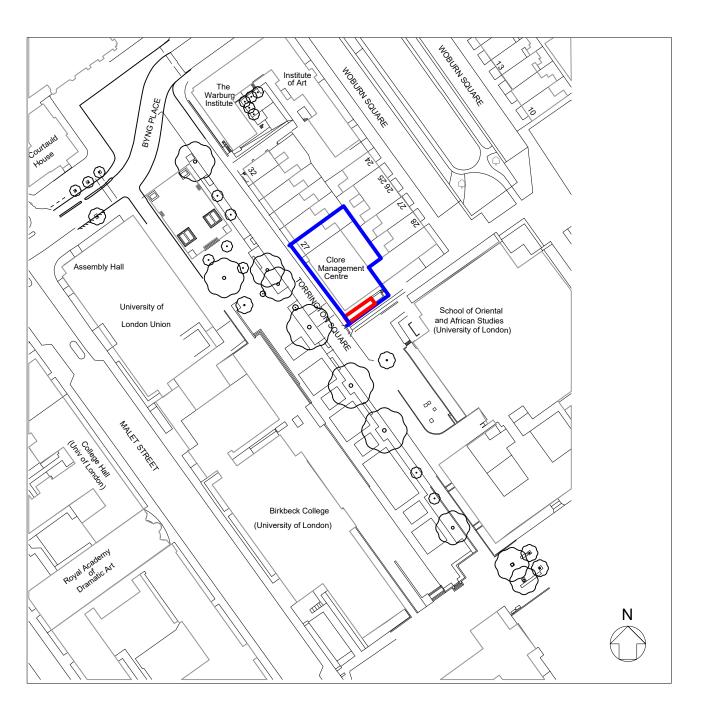

| Building:<br>Clore Management School | Scale: Date: 1:1250 @ A3 28/09/20          |      | 09/20          | E    |
|--------------------------------------|--------------------------------------------|------|----------------|------|
| Scheme: BIKE SHELTERS-               | Drawn by: -<br>Checked by:<br>Approved by: | Rev: | Job No:<br>067 | ] ˈi |
| Title:                               | Drawing No:                                |      |                |      |
| SITE LOCATION PLAN                   | 067-001                                    |      |                |      |

**Birkbeck, University of London** Malet Street, Bloomsbury London WC1E 7HX