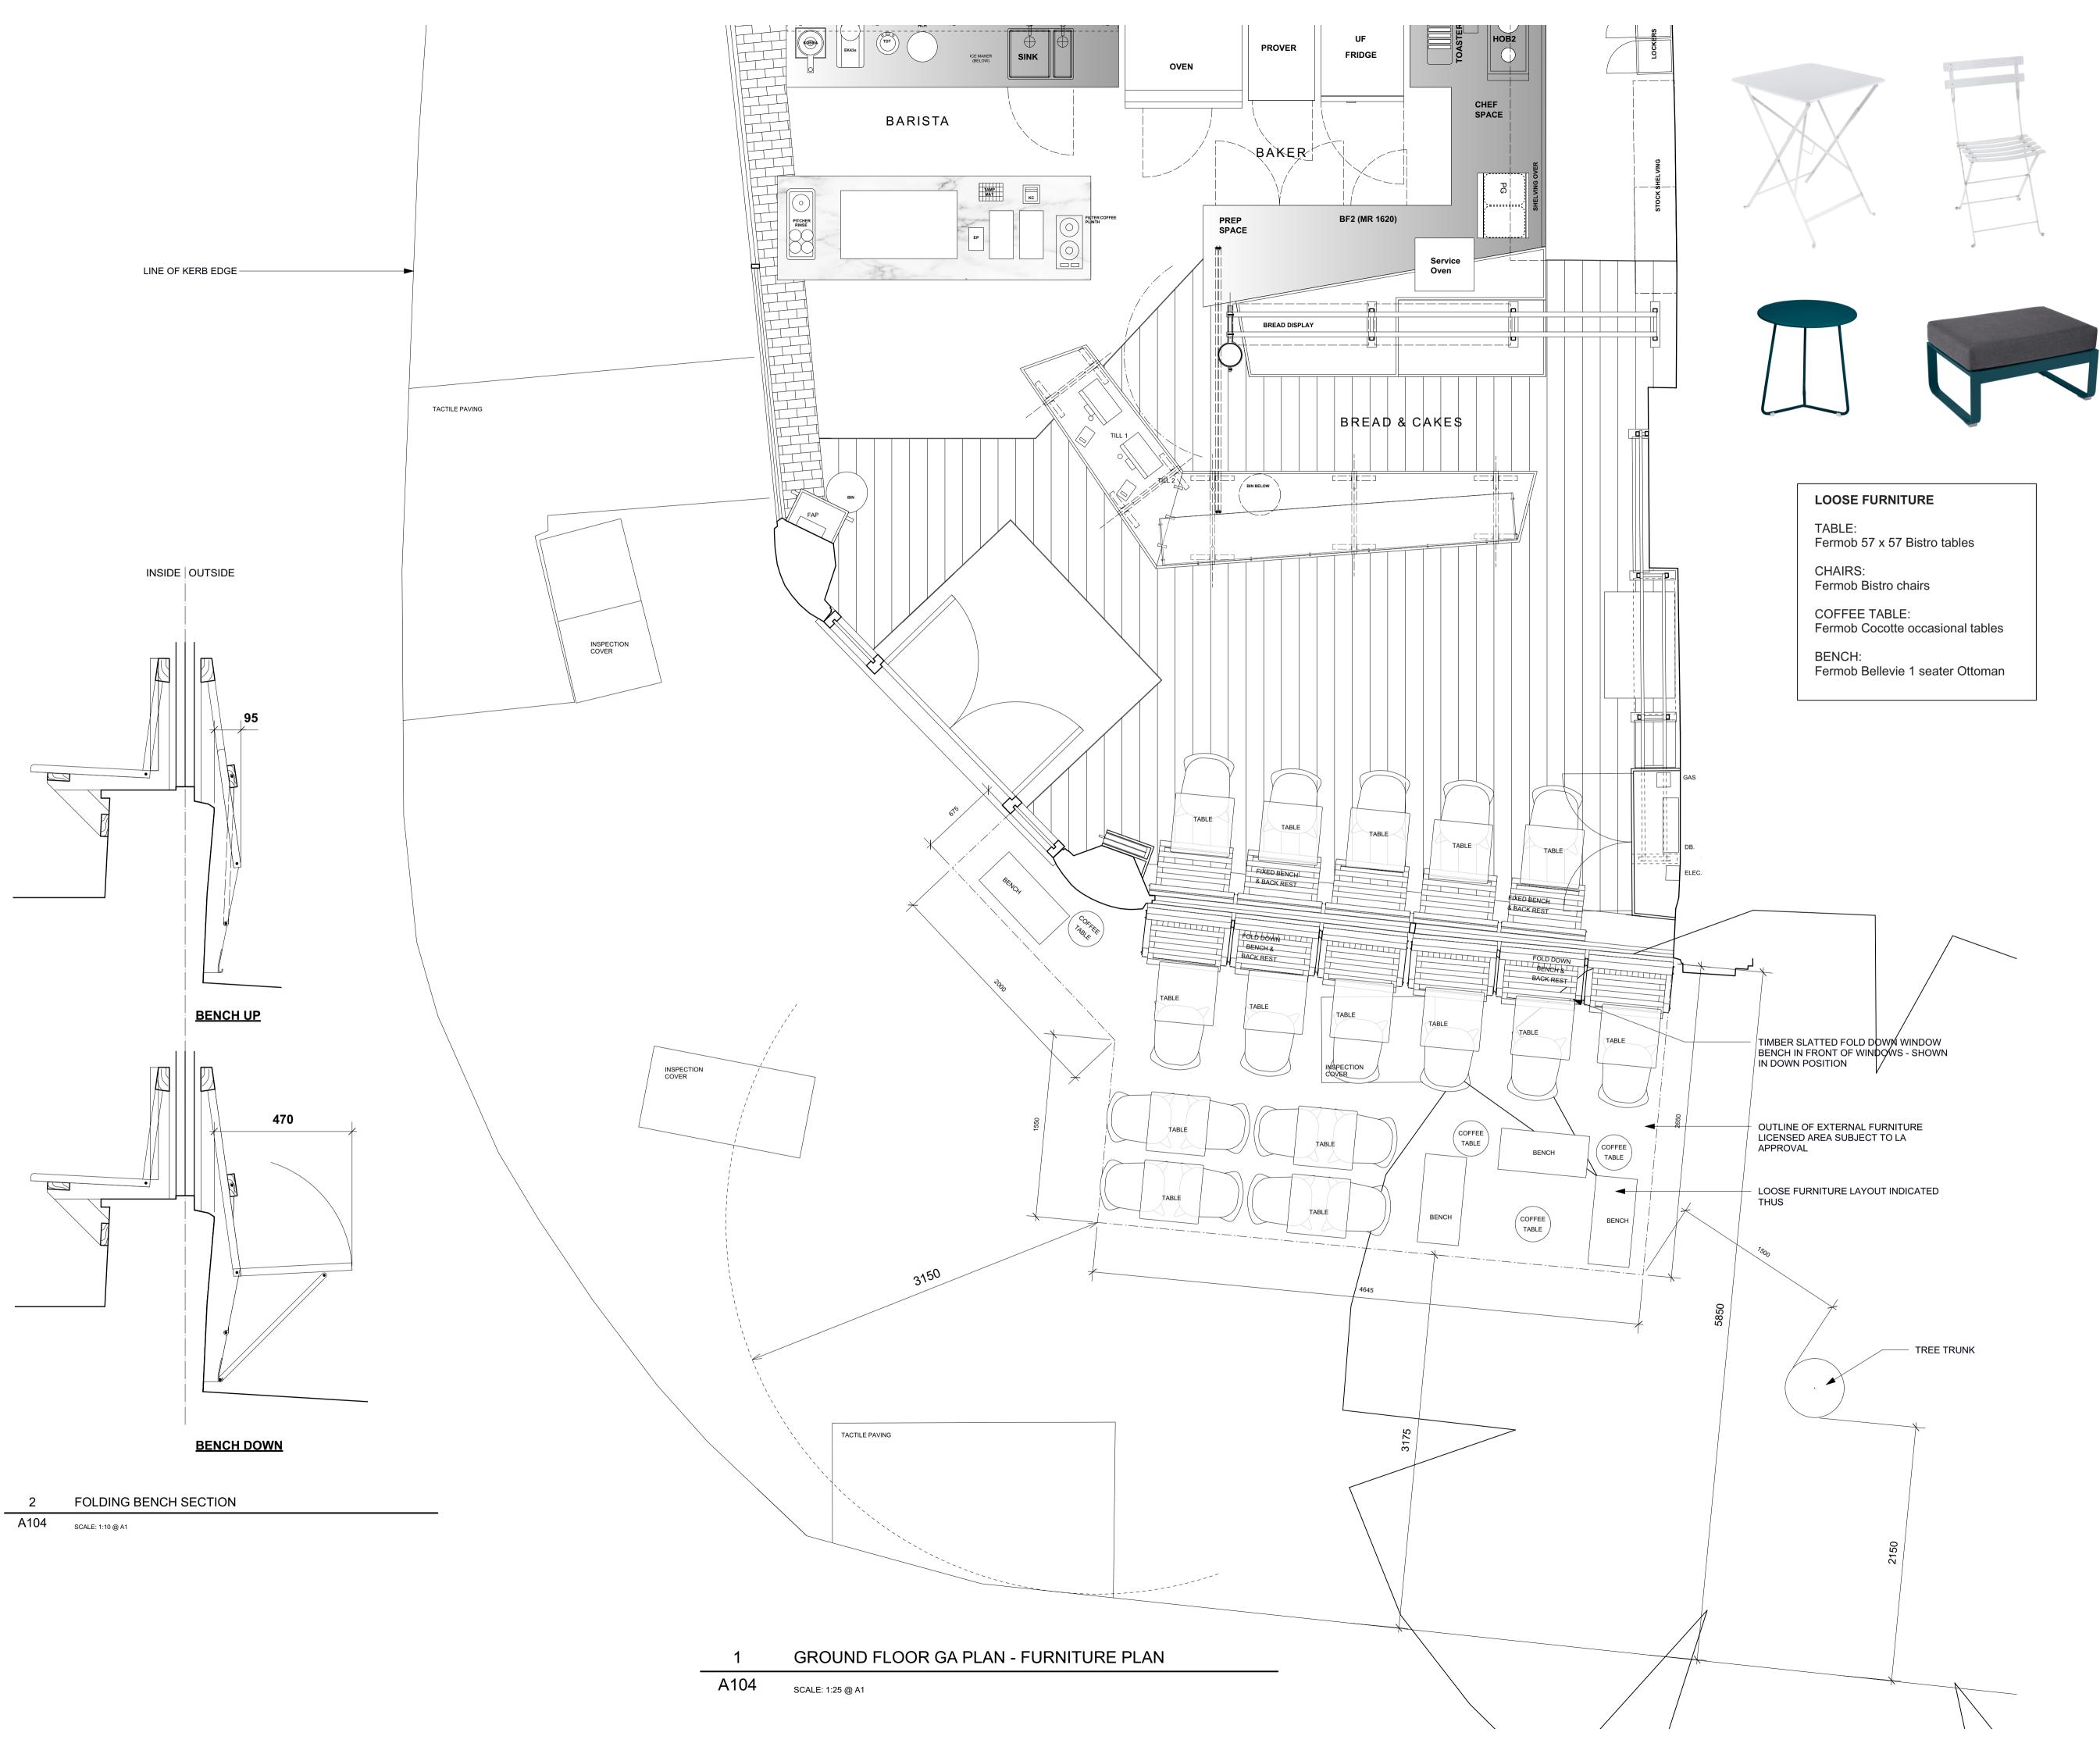

## GAIL's

BAKERY FIT OUT 1 SOUTH END ROAD HAMPSTEAD HEATH LONDON NW3 2PT

CONSULTANT:

DRAWN BY:

ISSUE / DATE:

09.10.20 CHECK SET PREVIEW

REVISION :

| Ą | 16.10.20 | General updates to interior plan, dimension added to pavement to ind<br>between kerb and table and chairs |
|---|----------|-----------------------------------------------------------------------------------------------------------|
| В | 29.10.20 | Planning consultant requirements added                                                                    |
| С | 05.11.20 | Loose furniture spec added as requested by Planning consultant                                            |
|   |          |                                                                                                           |

SHEET TITLE:
FLOOR PLAN GA FURNITURE PLAN

SHEET NO.:

A104