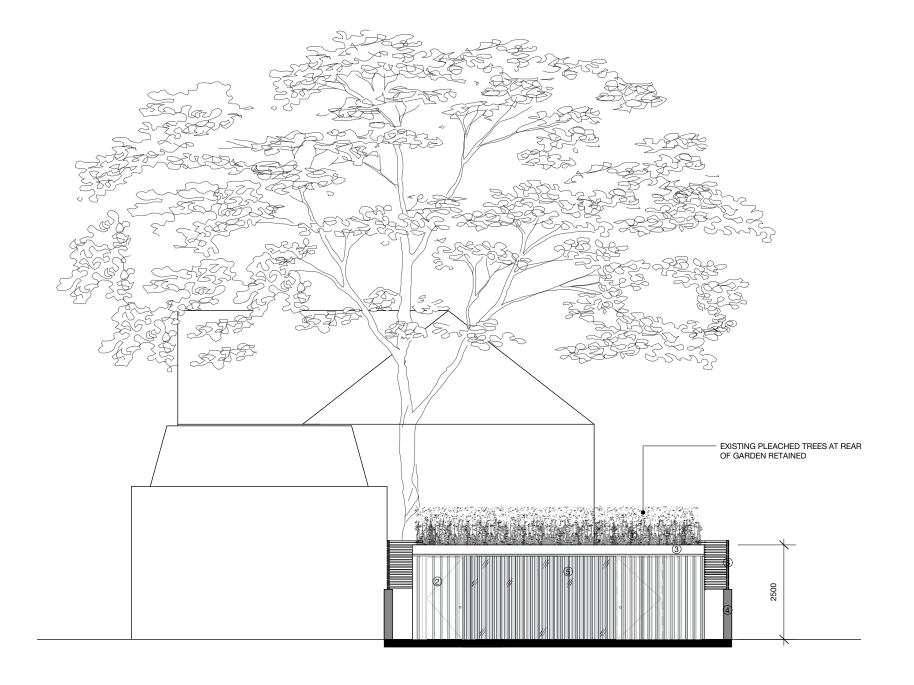

Proposed South Elevation 1:100

© This drawing is the property of Miltiadou Cook Mitzman architects. No disclosure or copy of it may be made without the written permission of Miltiadou Cook Mitzman architects.

KEY

- ① GREEN ROOF
- ② TIMBER LOUVRES
- ③ TIMBER CLADDING
- 4 BRICK
- ⑤ GLASS BEHIND TIMBER LOUVRES
- 6 EXISTING FENCE

020 7722 8525

Unit 1 Primrose Mews office@mcma.design Sharpleshall Street

www.mcma.design London NW1 8YW