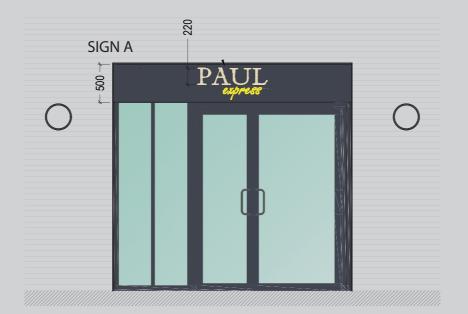

## Proposed Shopfront Plan

Proposed Shopfront Elevation

REV A

 SCALE - 1:50 @ A3
 2m
 3m
 4m
 5m

## SIGN A

Fascia - 3100mm x 500mm high folded 2mm aluminium panels coated to RAL reference 9005 satin. 80mm returns complete with top and bottom fixing rails. Main text 220mm shouder cut and push through 15mm opal acrylic with ivory cream vinyl translucent face. Sub text fret cut and backed up with 3mm yellow 229 acrylic 'express' detail.