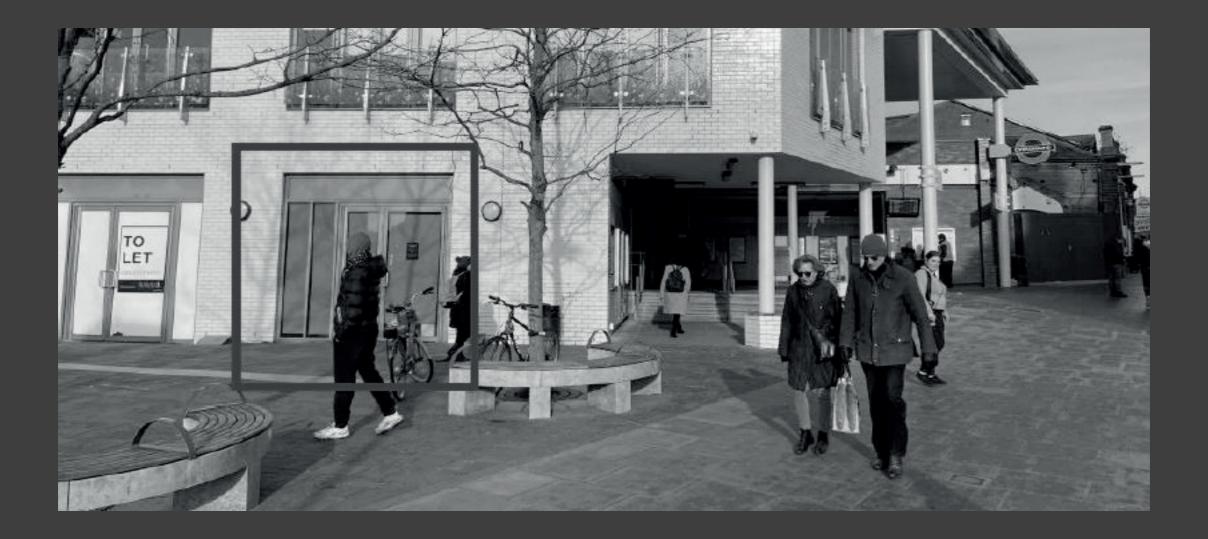

## PAUL Unit 4 West Hampstead Square, NW6 2BR. REV A







## Proposed Shopfront Plan



Proposed Shopfront Elevation

REV A

 SCALE - 1:50 @ A3
 2m
 3m
 4m
 5m

## SIGN A

Fascia - 3100mm x 500mm high folded 2mm aluminium panels coated to RAL reference 9005 satin. 80mm returns complete with top and bottom fixing rails. Main text 220mm shouder cut and push through 15mm opal acrylic with ivory cream vinyl translucent face. Sub text fret cut and backed up with 3mm yellow 229 acrylic 'express' detail.



1:10 @ A3

| Sign panel from 2.5mm alu, with a folded upstand. The panel to be router cut with all the