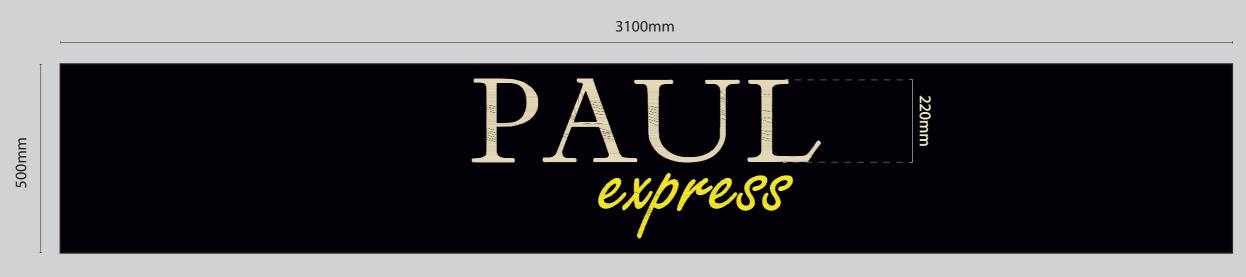

## SIGN A

Fascia - 3100mm x 500mm high folded 2mm aluminium panels coated to RAL reference 9005 satin. 80mm returns complete with top and bottom fixing rails. Main text 220mm shouder cut and push through 15mm opal acrylic with ivory cream vinyl translucent face. Sub text fret cut and backed up with 3mm yellow 229 acrylic 'express' detail.