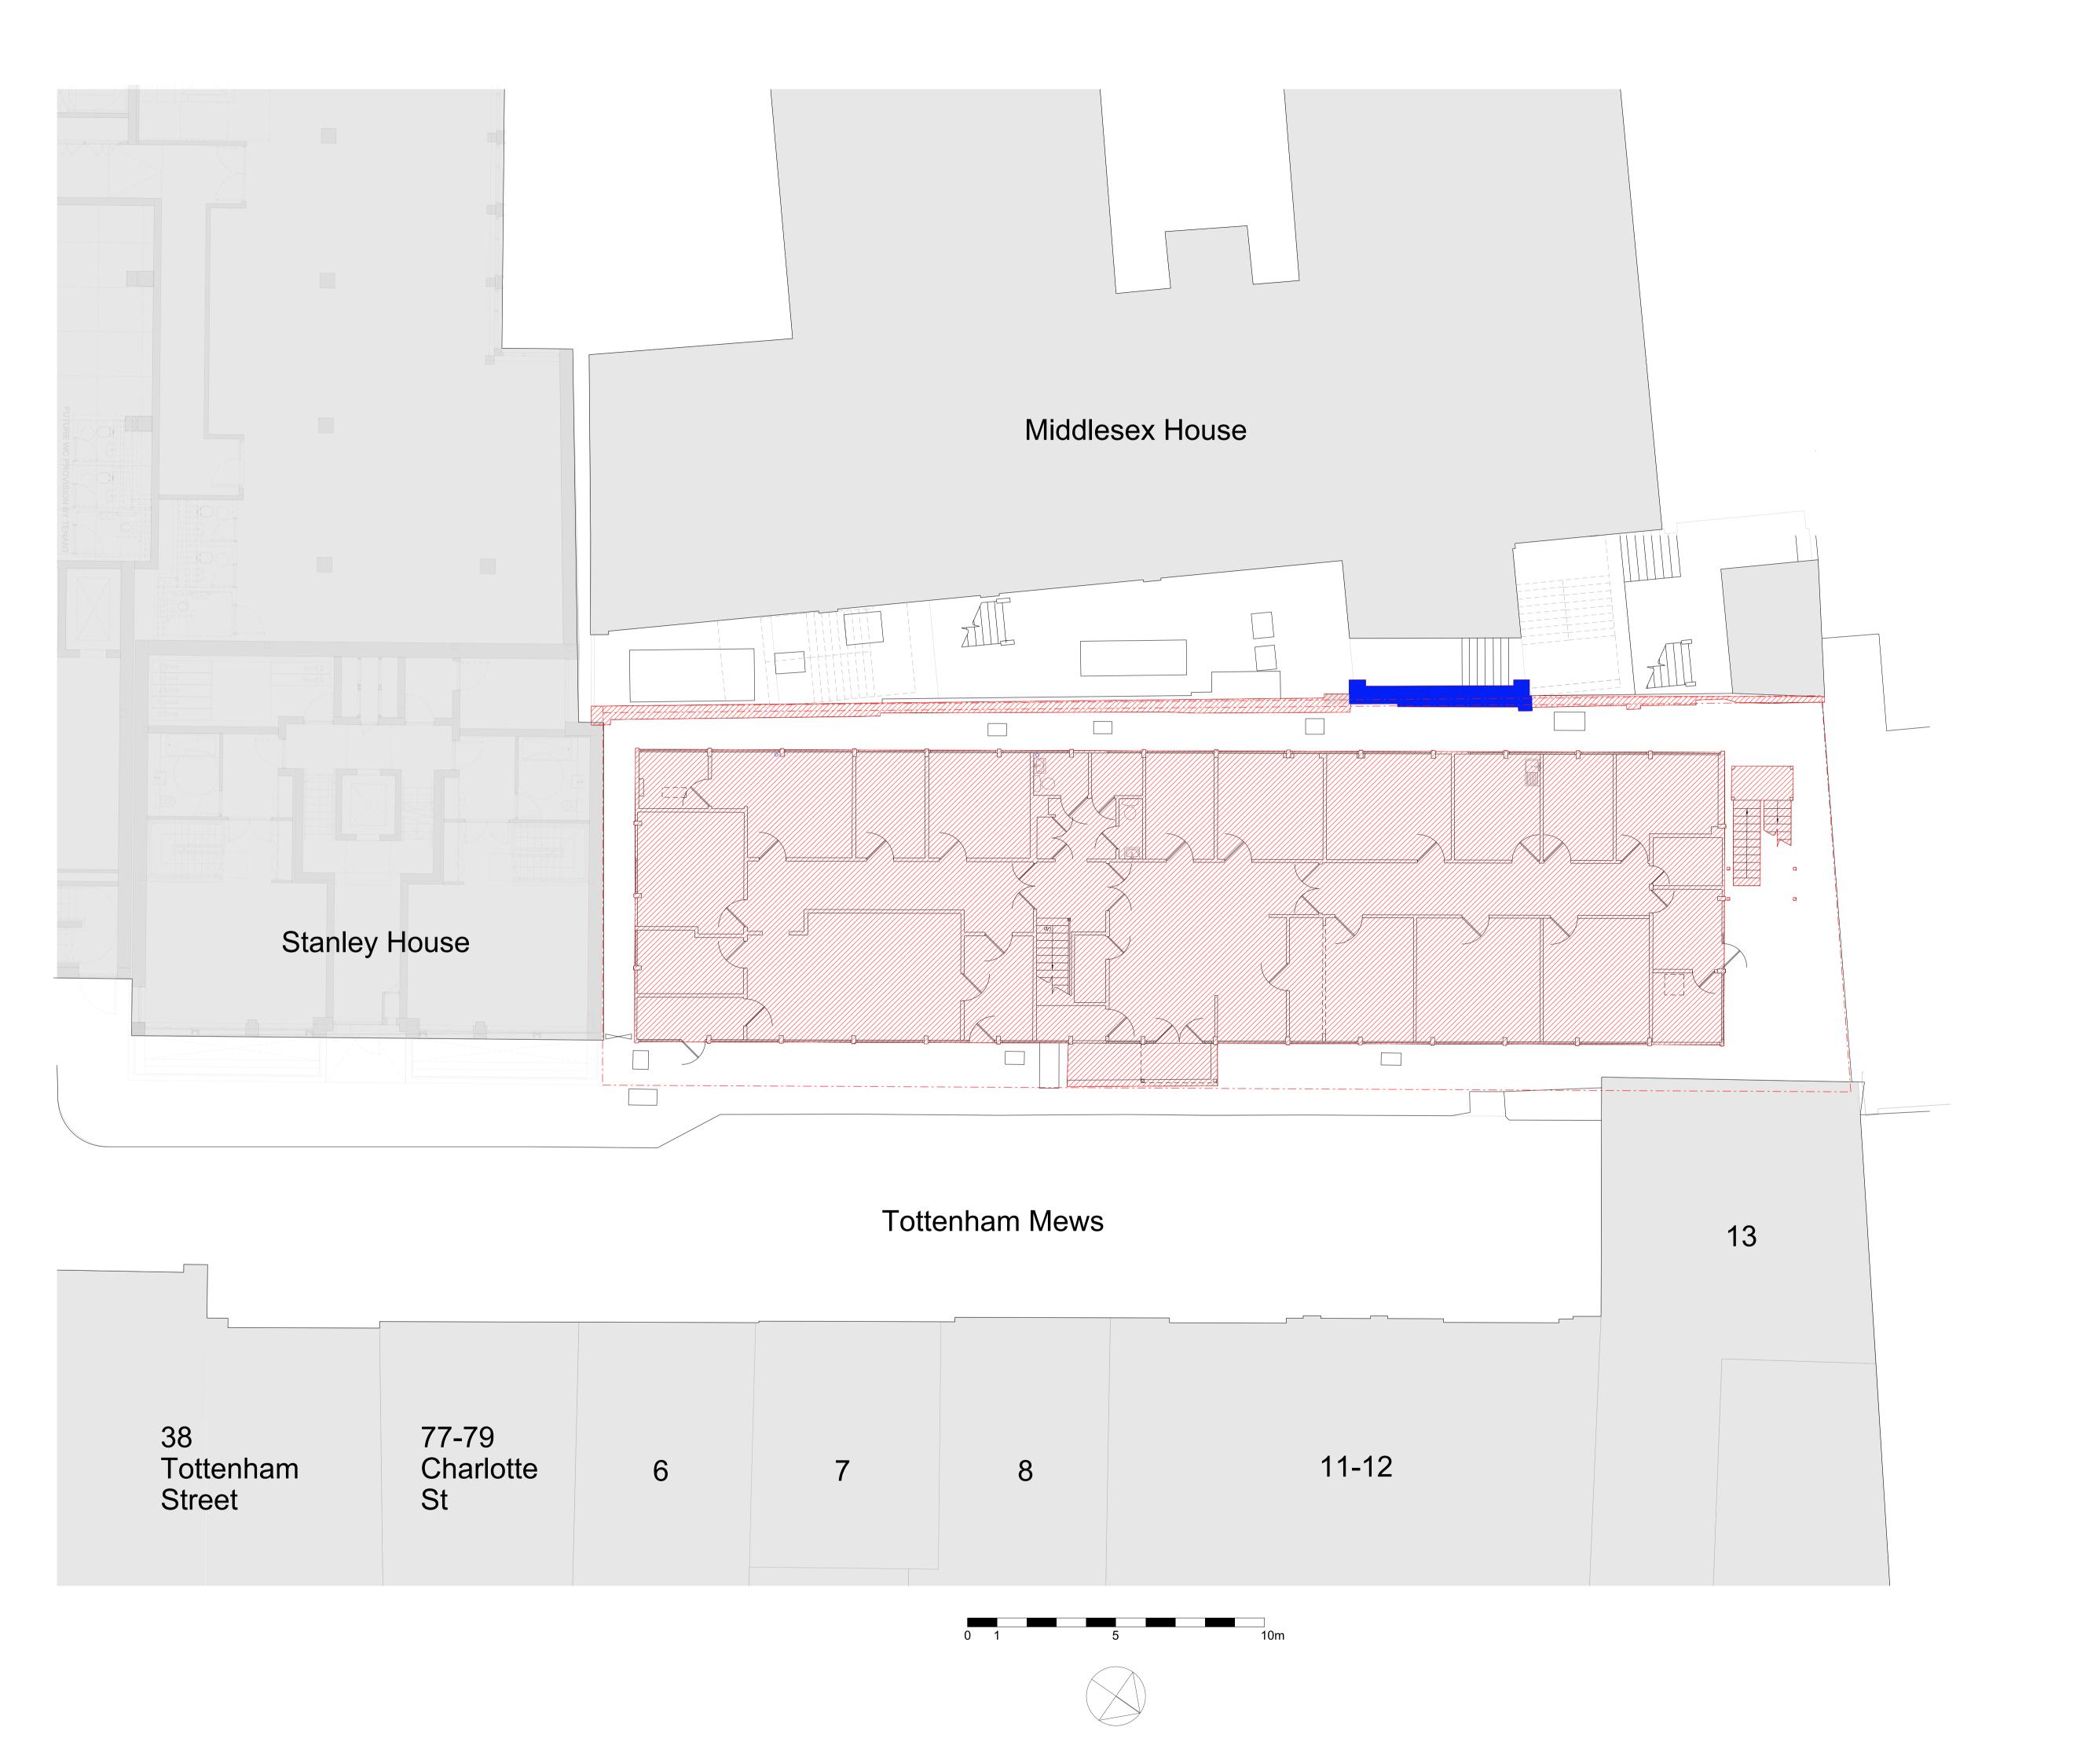

14 - 19 Tottenham Mews

Derwent London

06/11/20 1:100@A1 1:200@A3

### Demolition Ground Floor Plan

| Drawn     | Checke     | ed    | Approved |        |      |
|-----------|------------|-------|----------|--------|------|
| KC        | VP         | VP    |          |        |      |
| Drawing S | Status     |       |          |        |      |
| Planning  |            |       |          |        |      |
| Project   | Discipline | Level | Series   | Dwg No | Rev. |
| 13565     | Α          | L00   | 02       | 100    | -    |