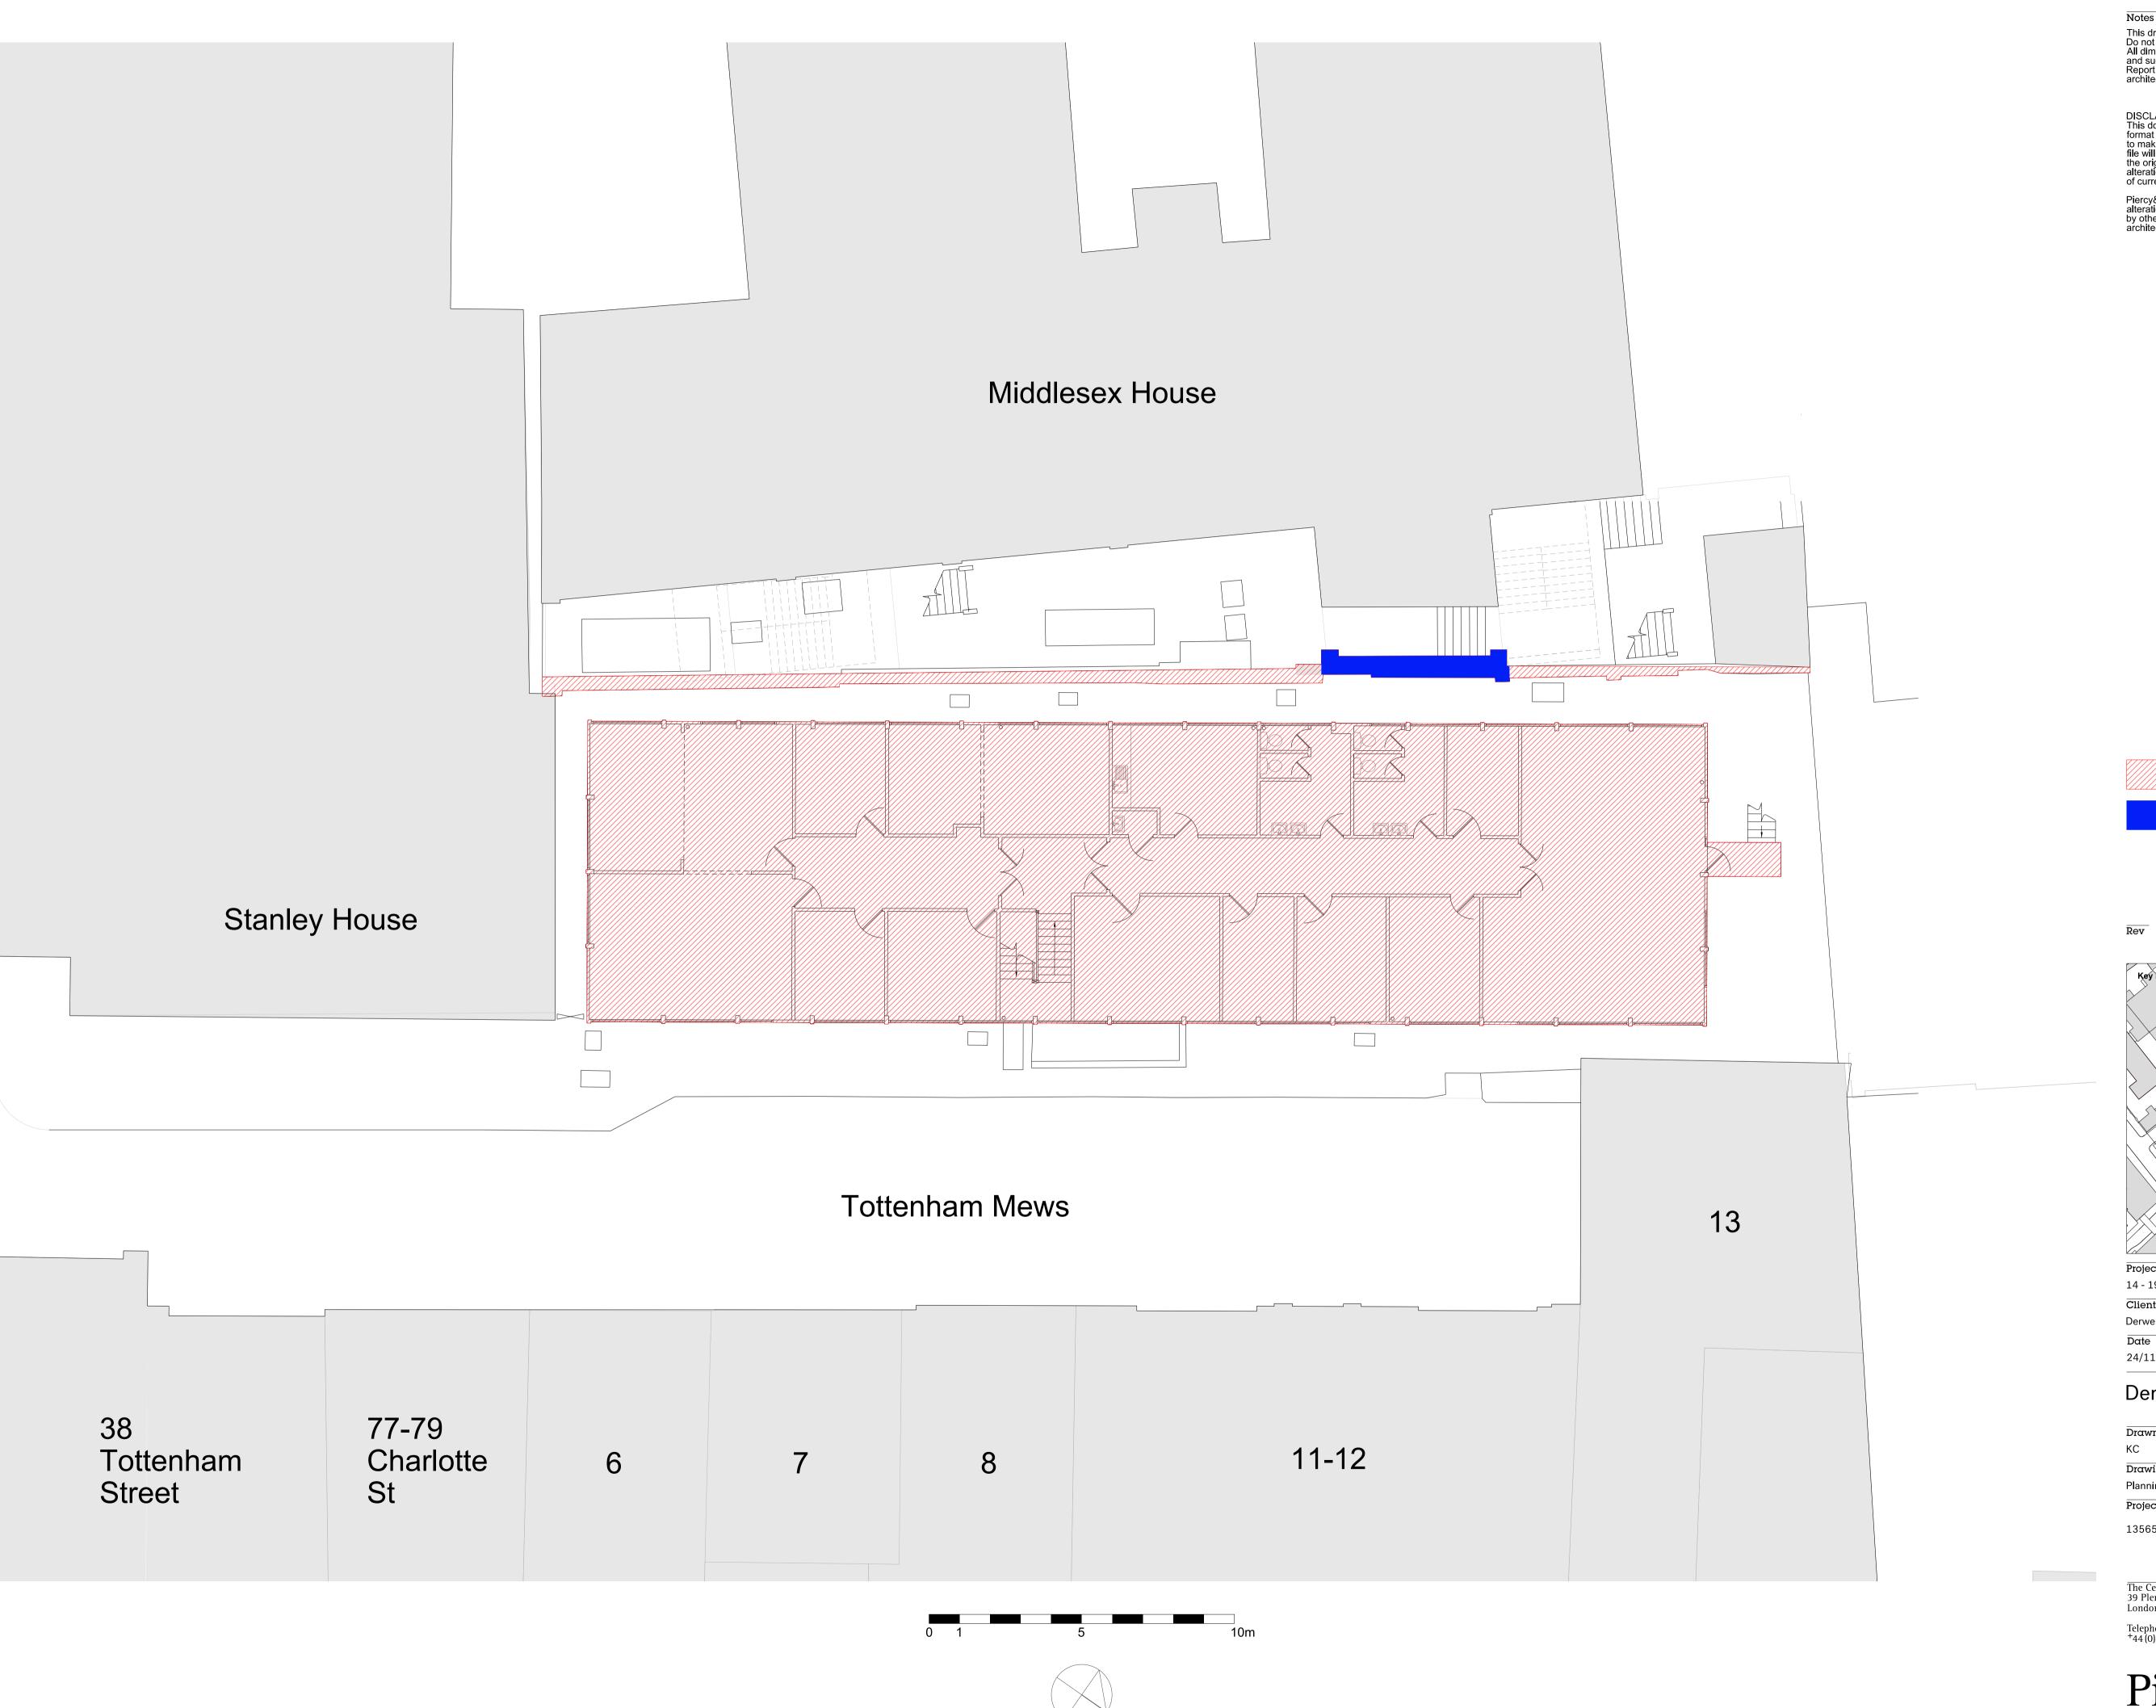

Rev Date Description

14 - 19 Tottenham Mews

Derwent London

24/11/20 1:100@A1 1:200@A3

#### Demolition First Floor Plan

| Drawn    | Checke     | ed    | Approved | <del></del> |      |
|----------|------------|-------|----------|-------------|------|
| KC       | VP         |       | ML       |             |      |
| Drawing  | Status     |       |          |             |      |
| Planning |            |       |          |             |      |
| Project  | Discipline | Level | Series   | Dwg No      | Rev. |
| 13565    | Α          | L01   | 02       | 101         | _    |