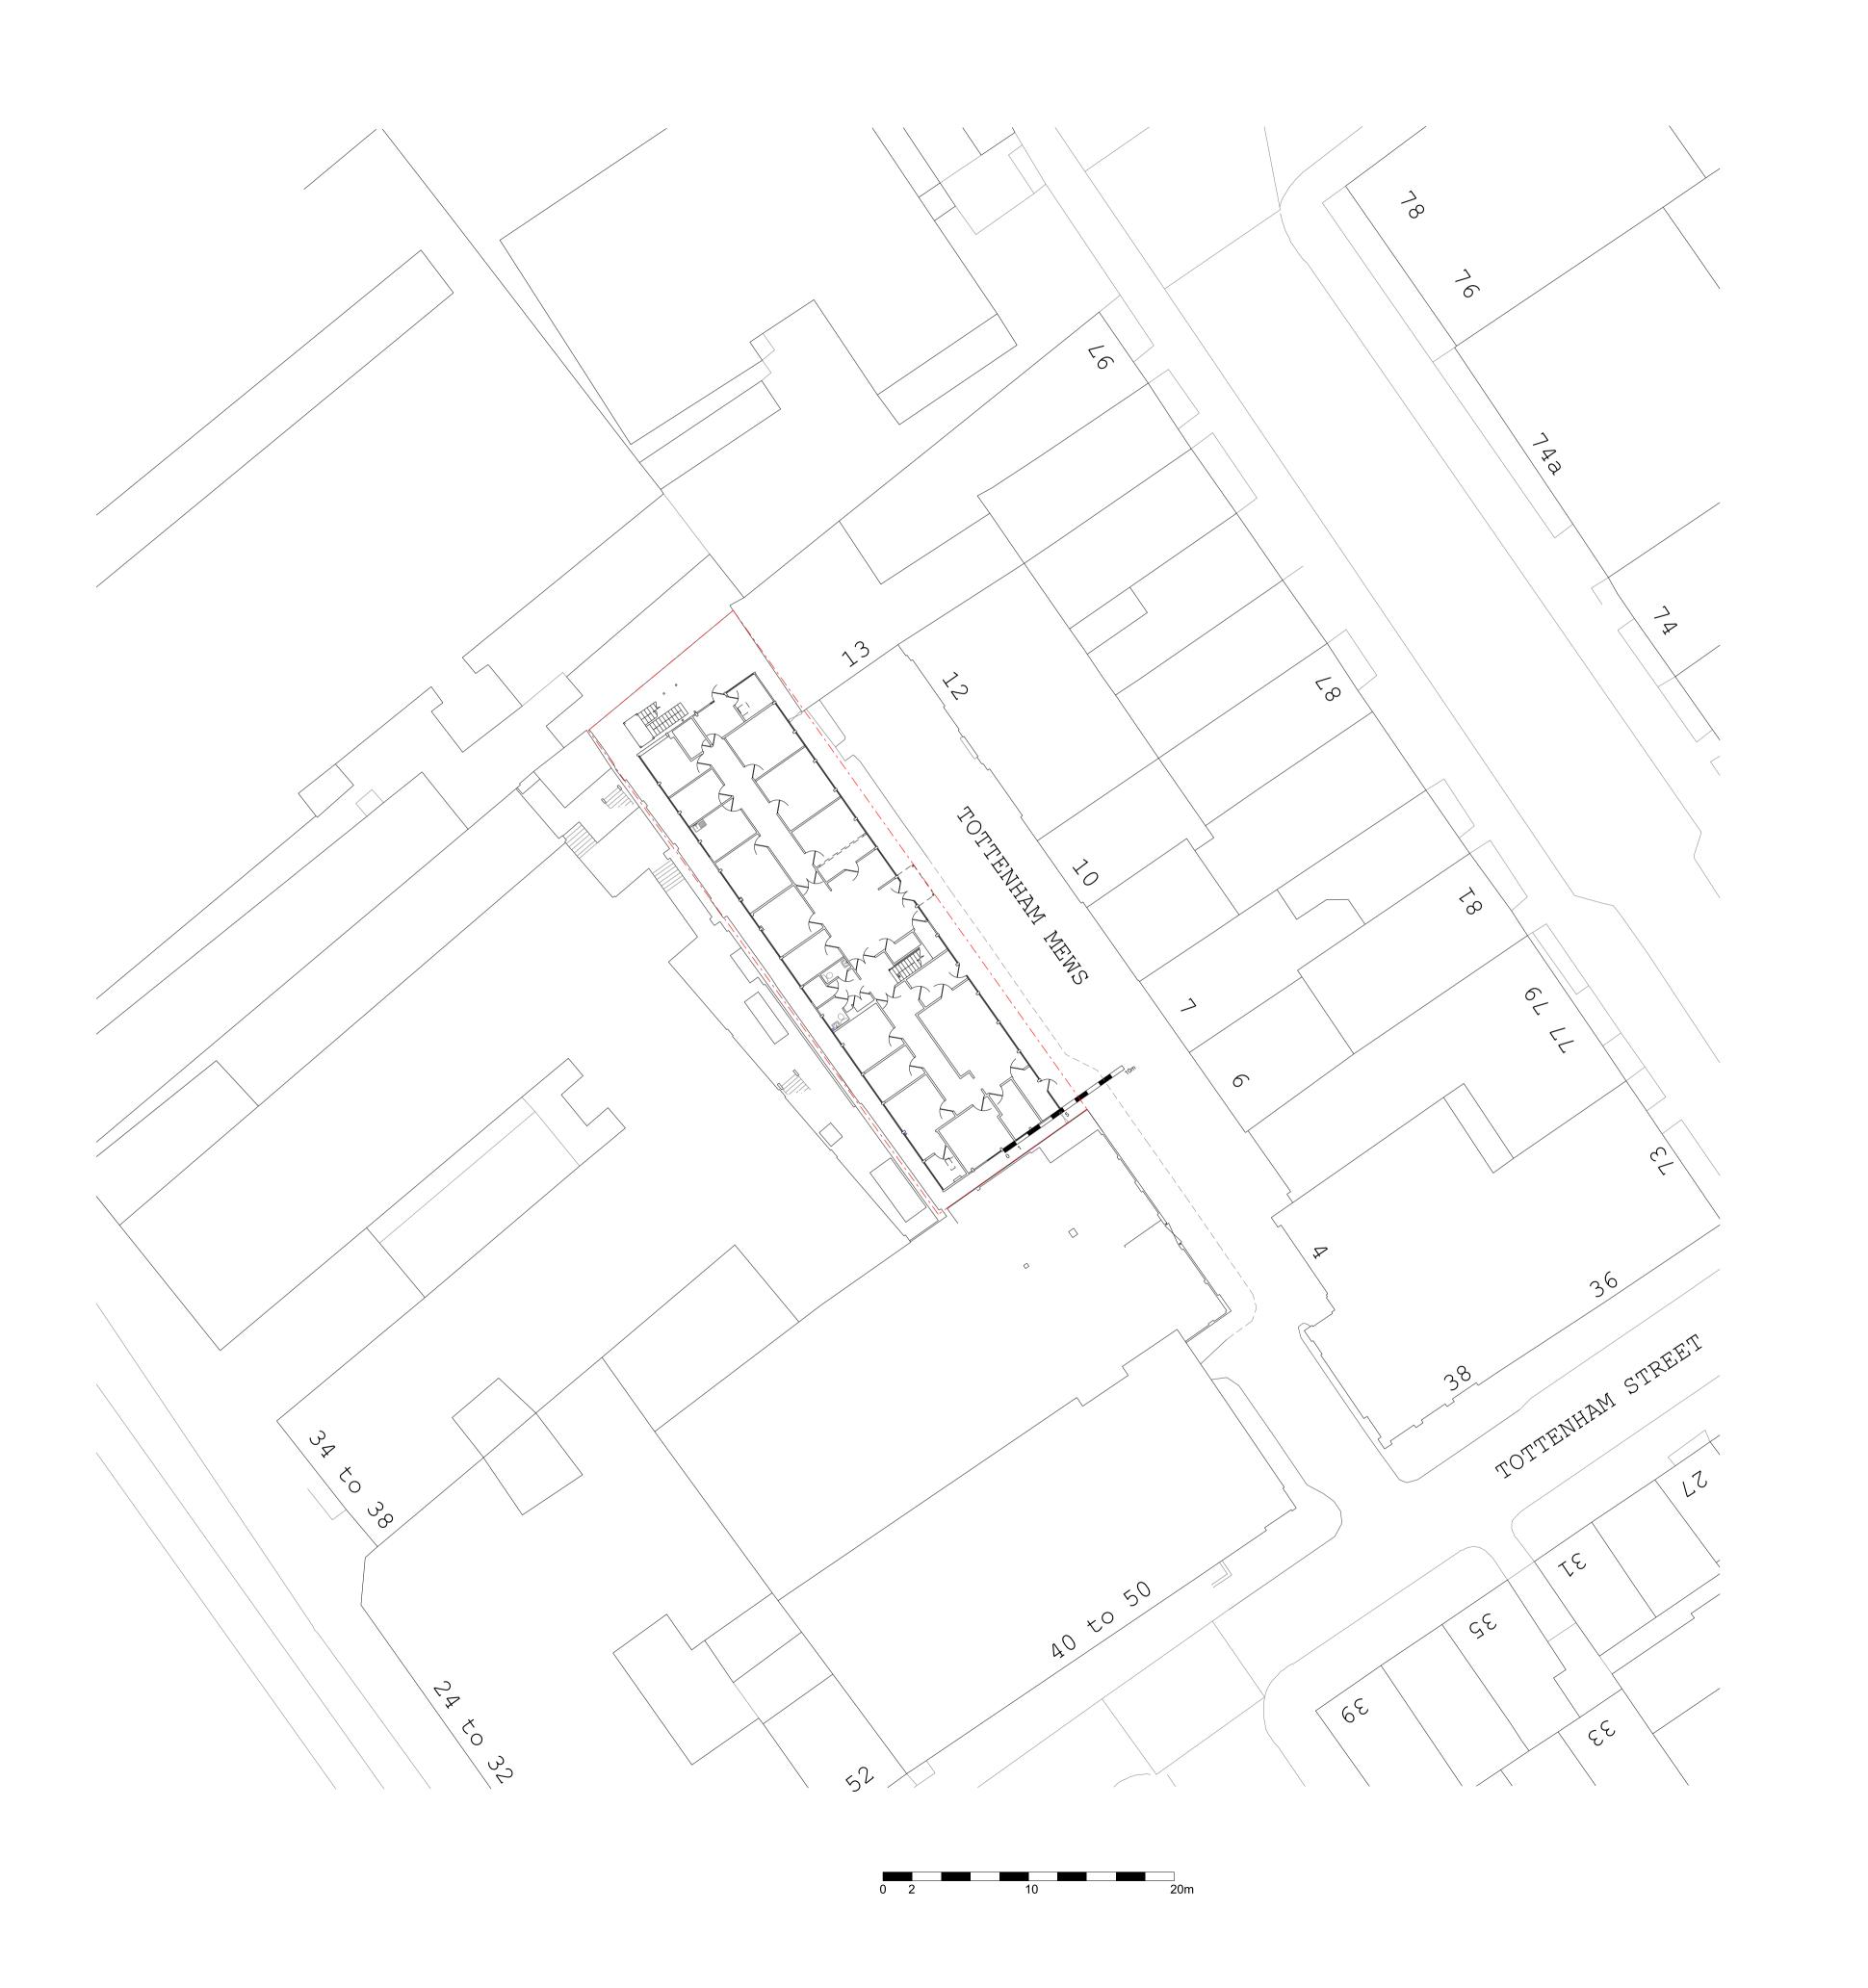

14 - 19 Tottenham Mews

Derwent London 1:250@A1 1:500@A3 24/11/20

## Site Plan

| Drawn    | Checke     | ed    | Approved |        |   |  |
|----------|------------|-------|----------|--------|---|--|
| KC       | VP         |       | ML       |        |   |  |
| Drawing  | Status     |       |          |        |   |  |
| Planning |            |       |          |        |   |  |
| Project  | Discipline | Level | Series   | Dwg No | R |  |