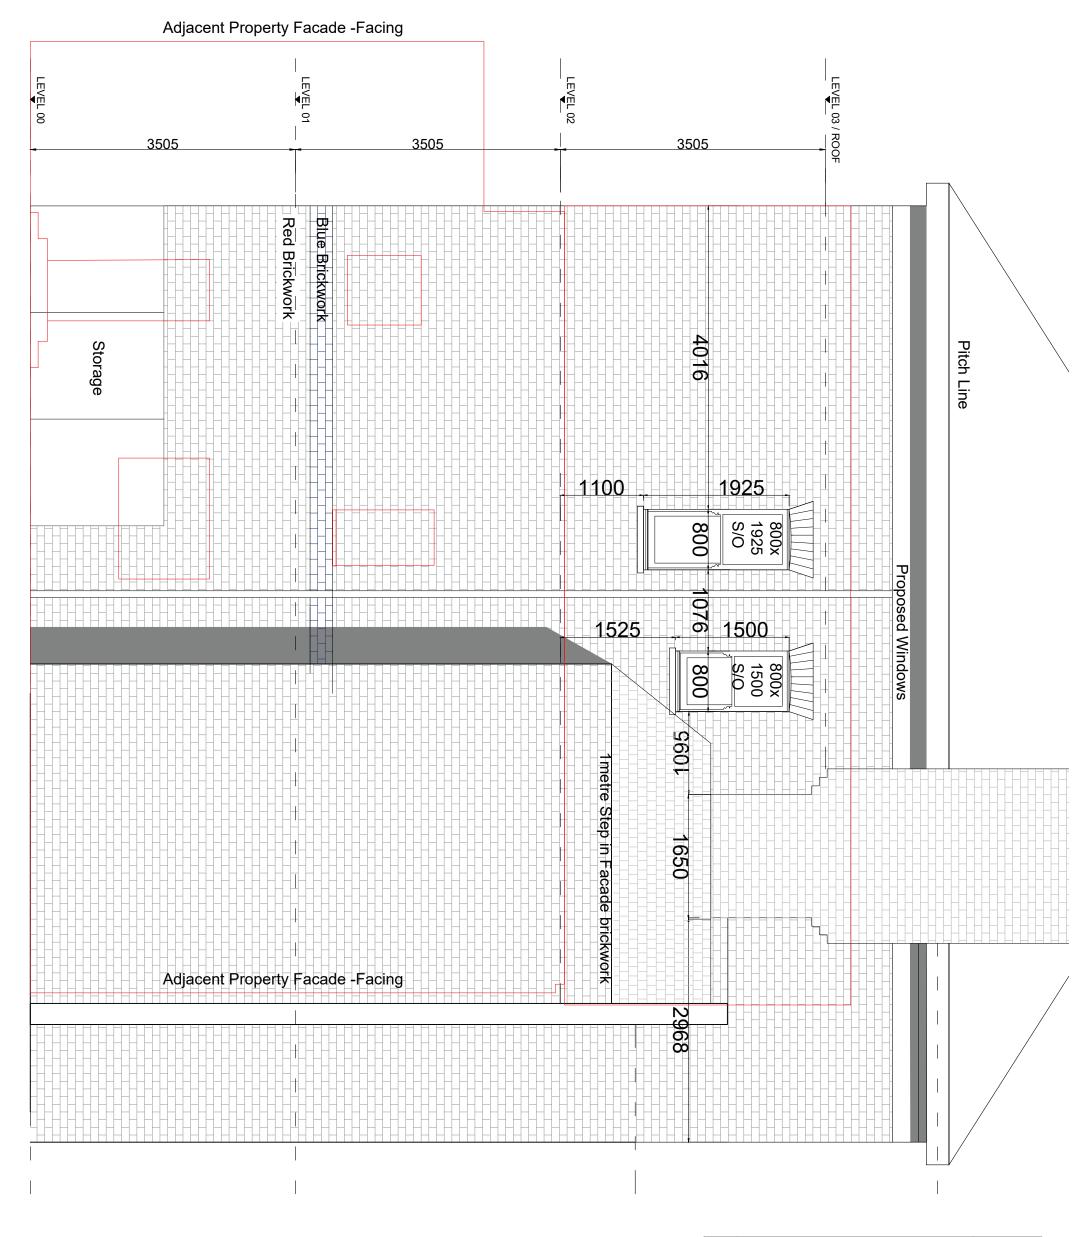

## DRAWING NAME

Proposed West Facade - Fenestration

NOTES:

Orientated to fit sheet size, 1:50@A3

© Copyright

Once Printed and distributed this document is assumed uncontrolled.

All rights reserved. No part of this drawing may be reproduced or transmitted in any form by any means without the written permission of the copyright holder.