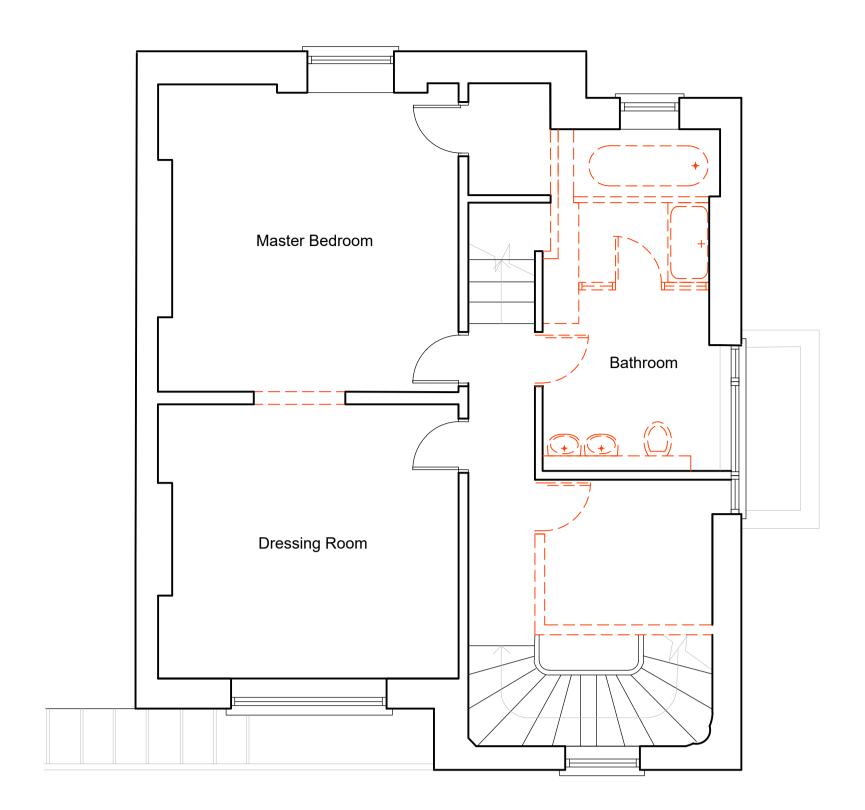

Second Floor - Prior to Completion of Unconsented Works 1001 / 1:50 @ A1

1001

## GENERAL NOTES

• Based on survey data received from client.

 Modern glazed doors have been replaced with painted panelled doors generally.

## GENERAL NOTES

 Read all drawings in conjunction with associated specification, schedules and drawings. - Read all the notes on this drawing. - Based on survey information by others.

- HATCH KEY
- Document to be **printed/read in colour** <u>only</u>.
- Fabric that was removed as part of unconsented works
- New fabric implemented as part of unconsented works
- Existing Fabric
- Assumed line of existing structure