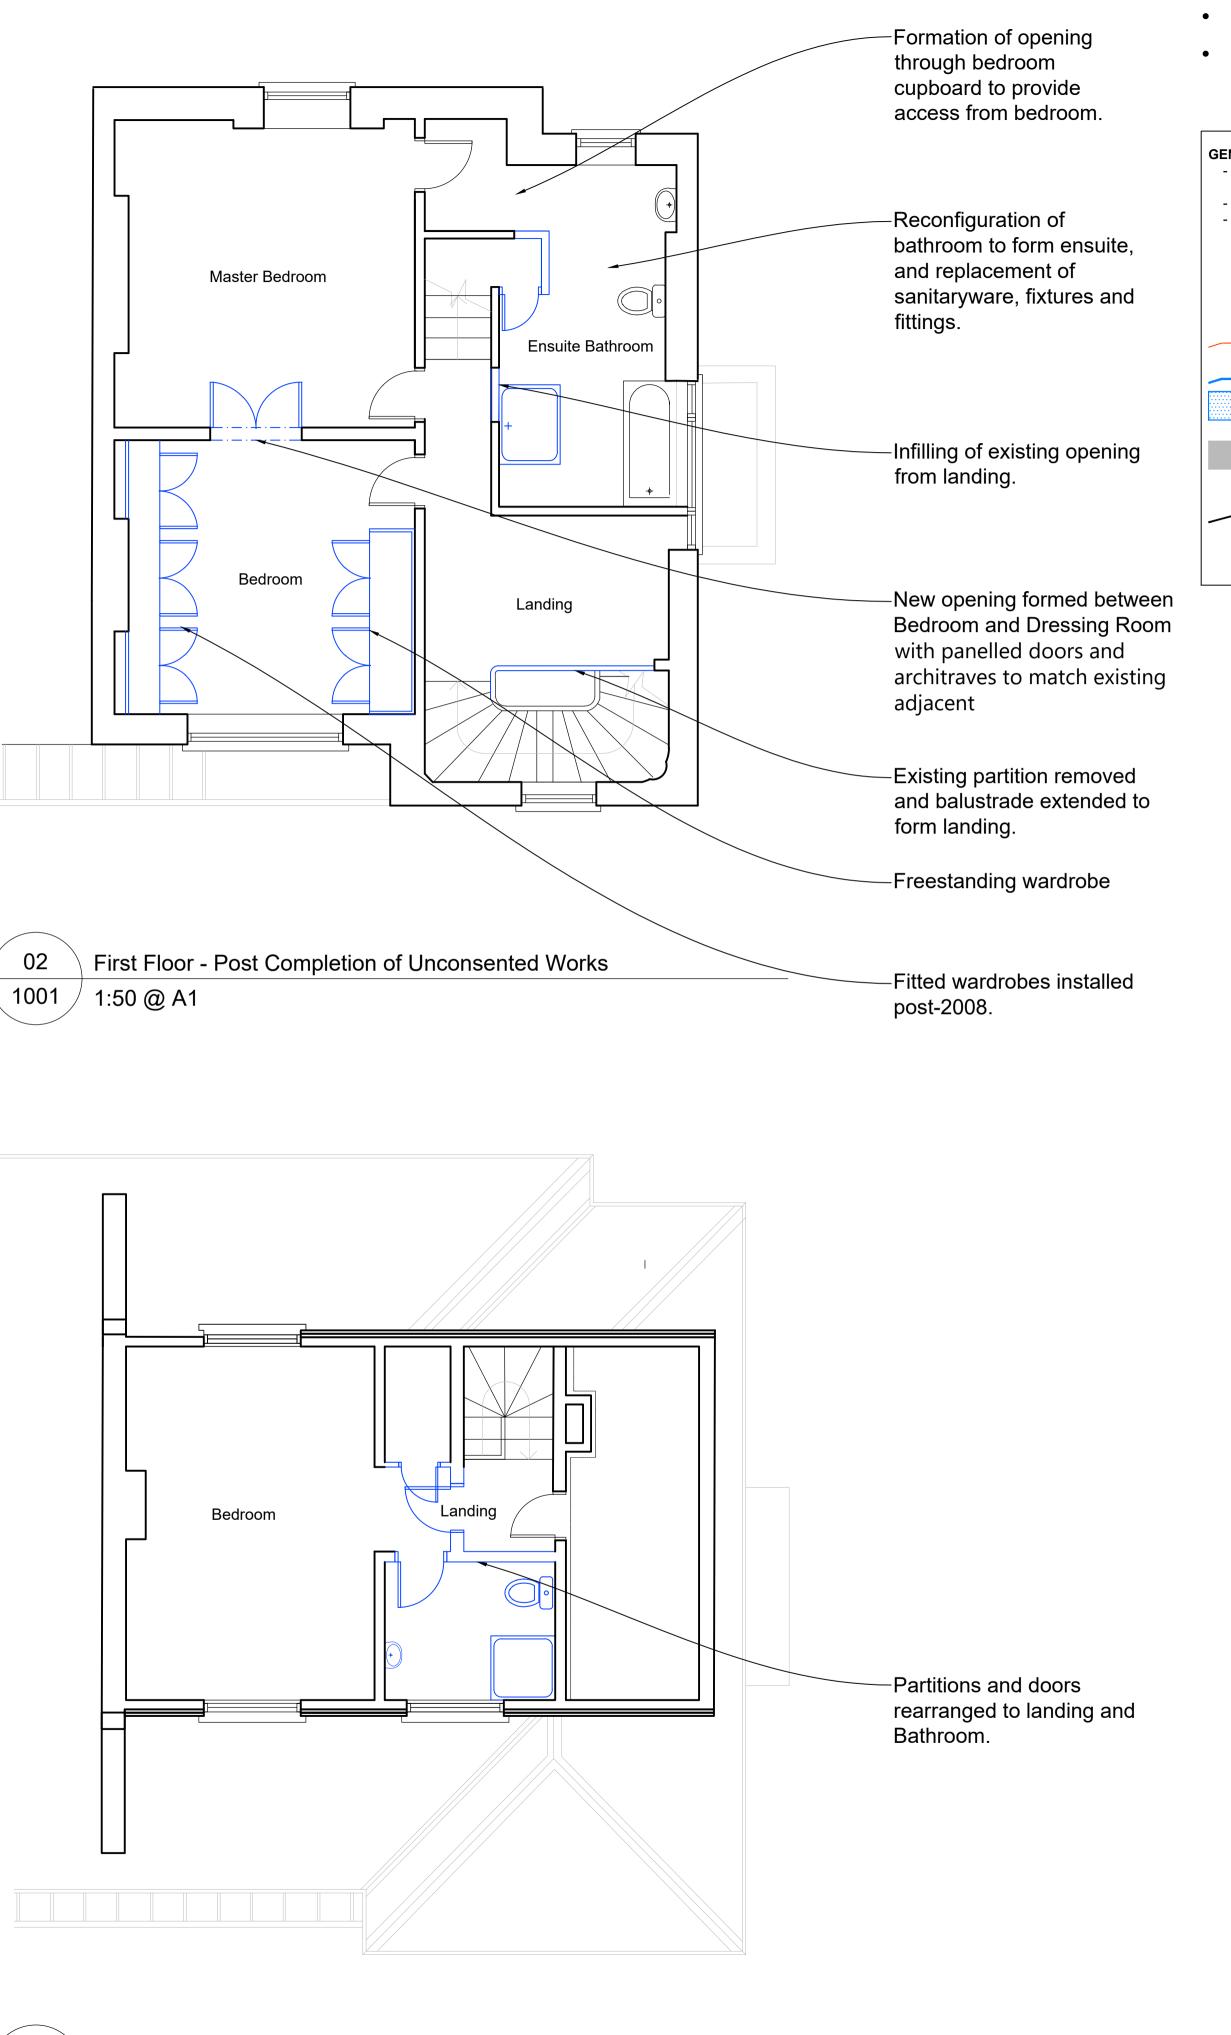

Second Floor - Prior to Completion of Unconsented Works 1001 / 1:50 @ A1



1001



## GENERAL NOTES

• Based on survey data received from client.

 Modern glazed doors have been replaced with painted panelled doors generally.

## GENERAL NOTES

 Read all drawings in conjunction with associated specification, schedules and drawings. - Read all the notes on this drawing. - Based on survey information by others.

- HATCH KEY
- Document to be **printed/read in colour** <u>only</u>.
- Fabric that was removed as part of unconsented works
- New fabric implemented as part of unconsented works
- Existing Fabric
- Assumed line of existing structure

Notes

- Any dwg format drawing is to be read in conjunction with and at the scale of
- the accompanying pdf.Where colours other than black or grey are used, the drawing must be plotted
- in colour. For status 'C' (Construction) draw