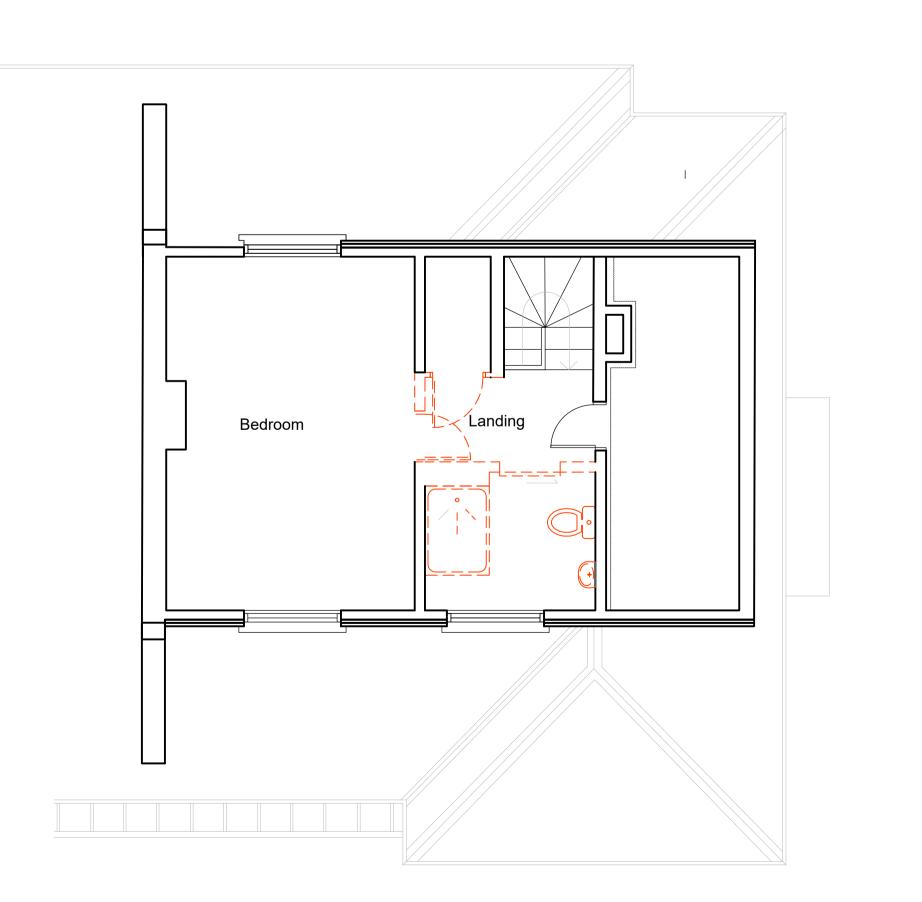

Second Floor - Prior to Completion of Unconsented Works 1001 / 1:50 @ A1

1001

## GENERAL NOTES

• Based on survey data received from client.

 Modern glazed doors have been replaced with painted panelled doors generally.

## GENERAL NOTES

 Read all drawings in conjunction with associated specification, schedules and drawings. - Read all the notes on this drawing. - Based on survey information by others.

- HATCH KEY
- Document to be **printed/read in colour** <u>only</u>.
- Fabric that was removed as part of unconsented works
- New fabric implemented as part of unconsented works
- Existing Fabric
- Assumed line of existing structure