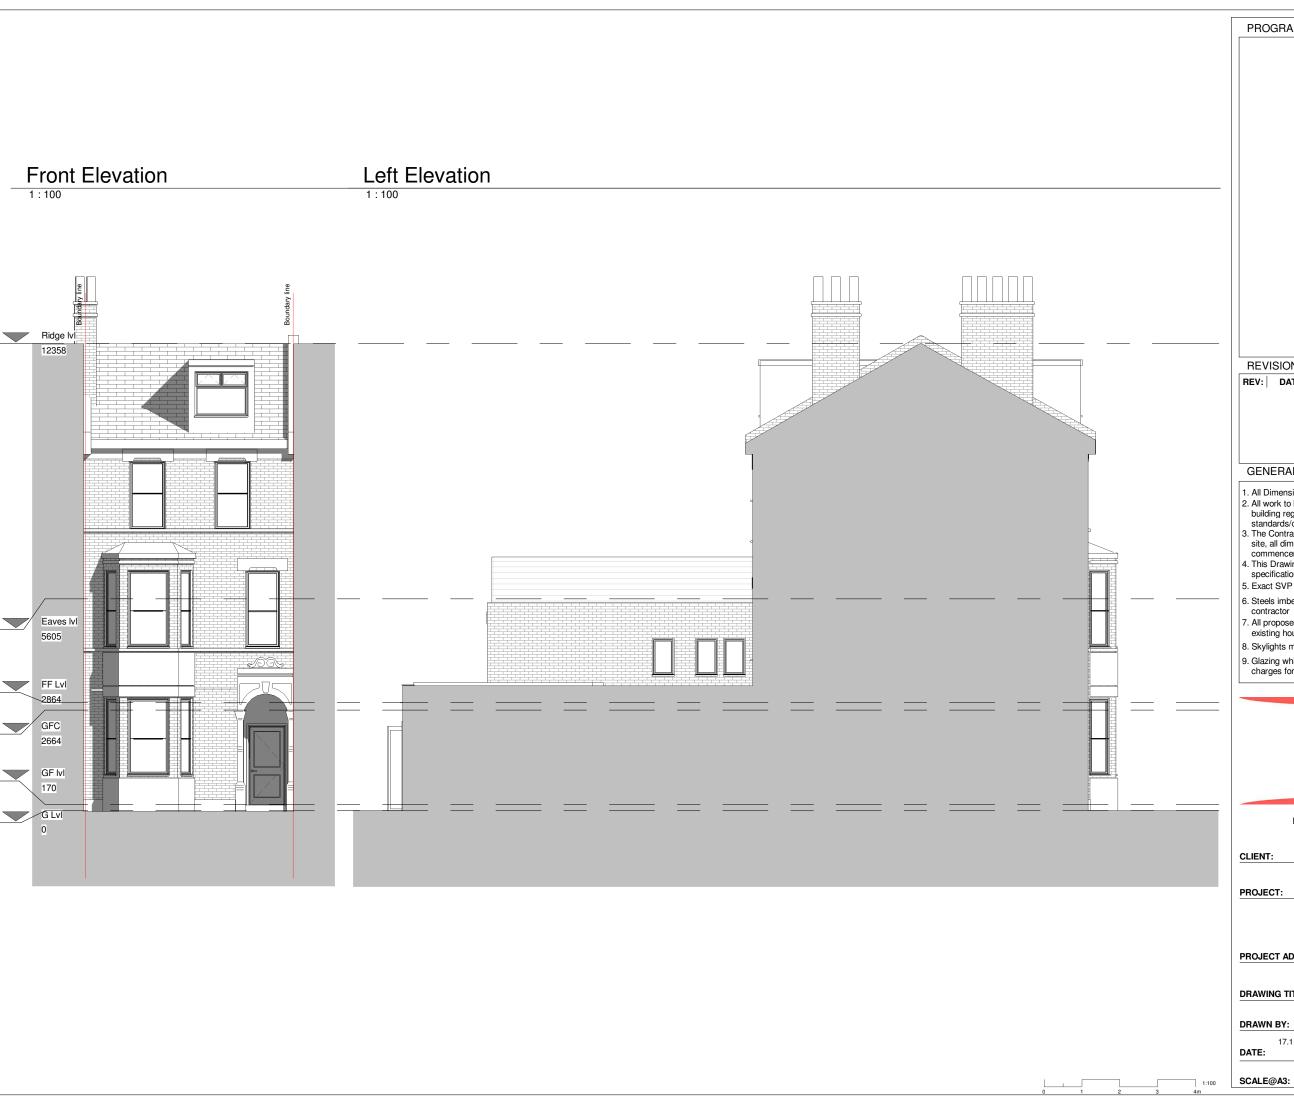

Extension Plans. 16 Shakespeare Road W7 1LR

Tino Isnardi

Side/Rear Extension

16 Estelle Road, flat 1 London NW3 2JY

PROJECT ADDRESS:

EXISTING ELEVATIONS

DRAWING TITLE:

DRAWN BY: CHECKED BY: Rev. DATE:

DRAWING No:

ER-R00-EX-103