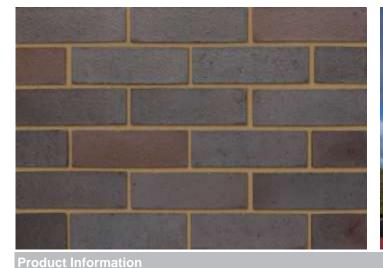

## Staffordshire Blue Brindle Smooth

| Flouter monitation                                         |                       |
|------------------------------------------------------------|-----------------------|
| Ibstock Code:                                              | 2220                  |
| Туре:                                                      | Wirecut               |
| Facing Description:                                        | Smooth                |
| Dry Brick Weight (kg):                                     | 2.4kg                 |
| Pack Quantity:                                             | 380                   |
| Packaging (standard):                                      | Banded (plastic)      |
| Factory:                                                   | Lodge Lane            |
| Technical Specification (to BS EN 771-1)                   |                       |
| Brick Dimensions (L x W x H mm):                           | 215x102x65            |
| Size Tolerances Mean & Range:                              | T2 R1                 |
| Configuration:                                             | Vertically Perforated |
| Voids (%):                                                 | 23-28                 |
| Compressive Strength (N/mm <sup>2</sup> ):                 | 75                    |
| Active Soluble Salts:                                      | S2                    |
| Water Absorption (% weight):                               | 7                     |
| Durability:                                                | F2~                   |
| Gross Dry Density (Sound Insulation) (Kg/m <sup>3</sup> ): | 1650                  |
| Equivalent Thermal Conductivity "K" value 5% Exposed:      | Refer to Ibstock      |
| Initial Rate of Absorption (Suction Rate) (Kg/m²/min):     | Refer to Ibstock      |
| EAN:                                                       | 5036335012734         |
|                                                            |                       |