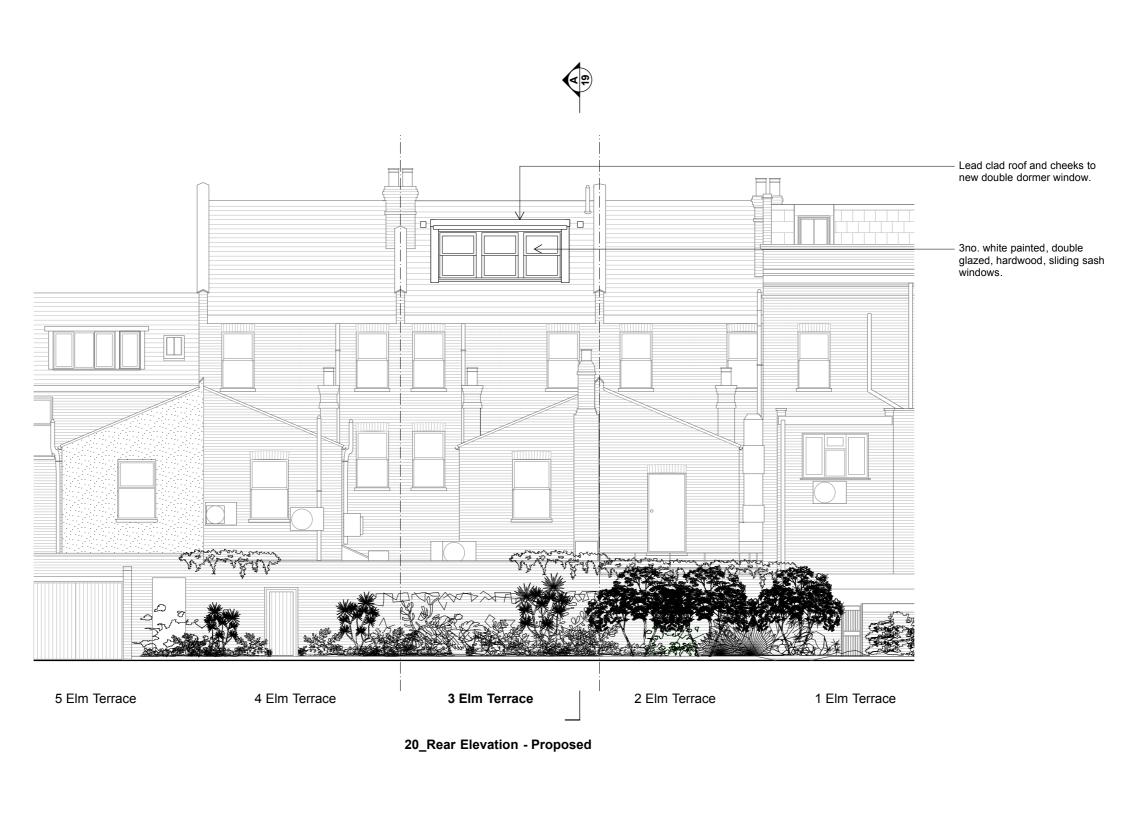

19\_Section AA - Proposed

Project Number 866 NOTES:
© t A Greig Limited- All rights described in Chapter IV of the Copyright, Designs and Patents Act 1988 have been asserted. **Drawing Title** Loft Conversion Rear Elevation - Proposed Client Ms. Berenice Percival This drawing is to be read in conjunction with the specification and all relevant drawings. **Drawn** AG Approved Architecture + Engineering Contractor to check all dimensions on site. **Date** 17.11.20 Scale 1:100@A3 Status Planning 10 Edna Street London SW11 3DP Do not scale from this drawing. Location 3a Elm Terrace, London, NW3 2LL 020 7228 6236 office@tagreig.co.uk tagreig.co.uk Drawing Number 866\_(PL)20  $t\,A$  Greig Limited to be advised of any variation between the drawings and site conditions. Revision - 02.12.2020 Planning Issue Rev Date Description 1.0m 2.0m 3.0m 4.0m 5.0m