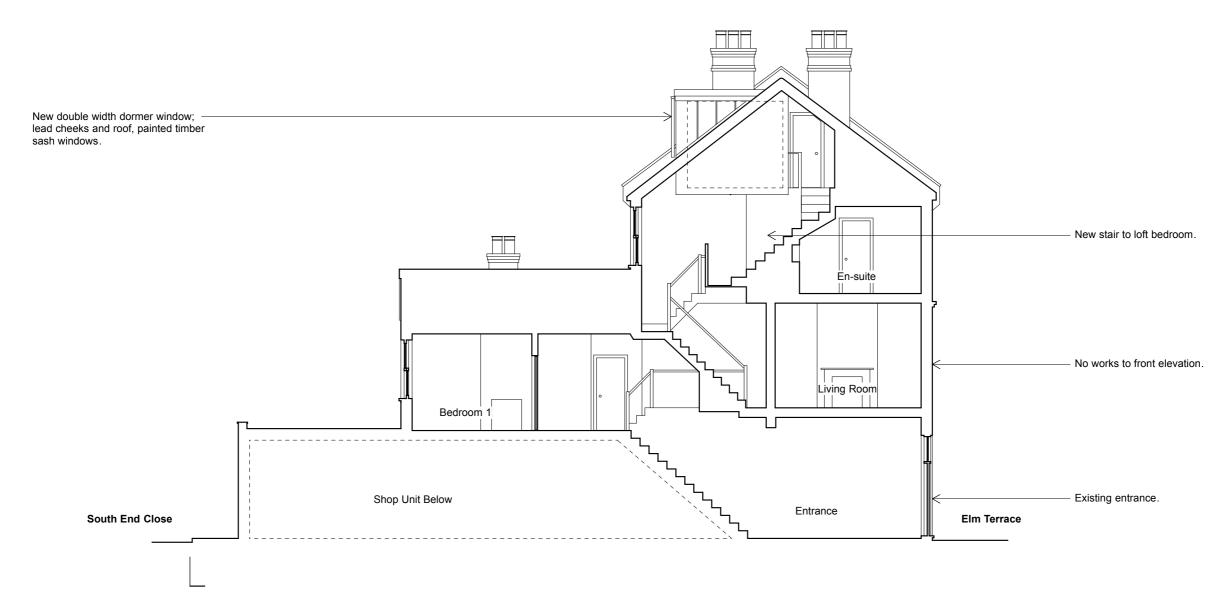

19\_Section AA - Proposed





Project Number 866 NOTES:
© t A Greig Limited- All rights described in Chapter IV of the Copyright, Designs and Patents Act 1988 have been asserted. **Drawing Title** Loft Conversion Rear Elevation - Proposed Client Ms. Berenice Percival This drawing is to be read in conjunction with the specification and all relevant drawings. **Drawn** AG Approved Architecture + Engineering Contractor to check all dimensions on site. **Date** 17.11.20 Scale 1:100@A3 Status Planning 10 Edna Street London SW11 3DP Do not scale from this drawing. Location 3a Elm Terrace, London, NW3 2LL 020 7228 6236 office@tagreig.co.uk tagreig.co.uk Drawing Number 866\_(PL)20  $t\,A$  Greig Limited to be advised of any variation between the drawings and site conditions. Revision - 02.12.20