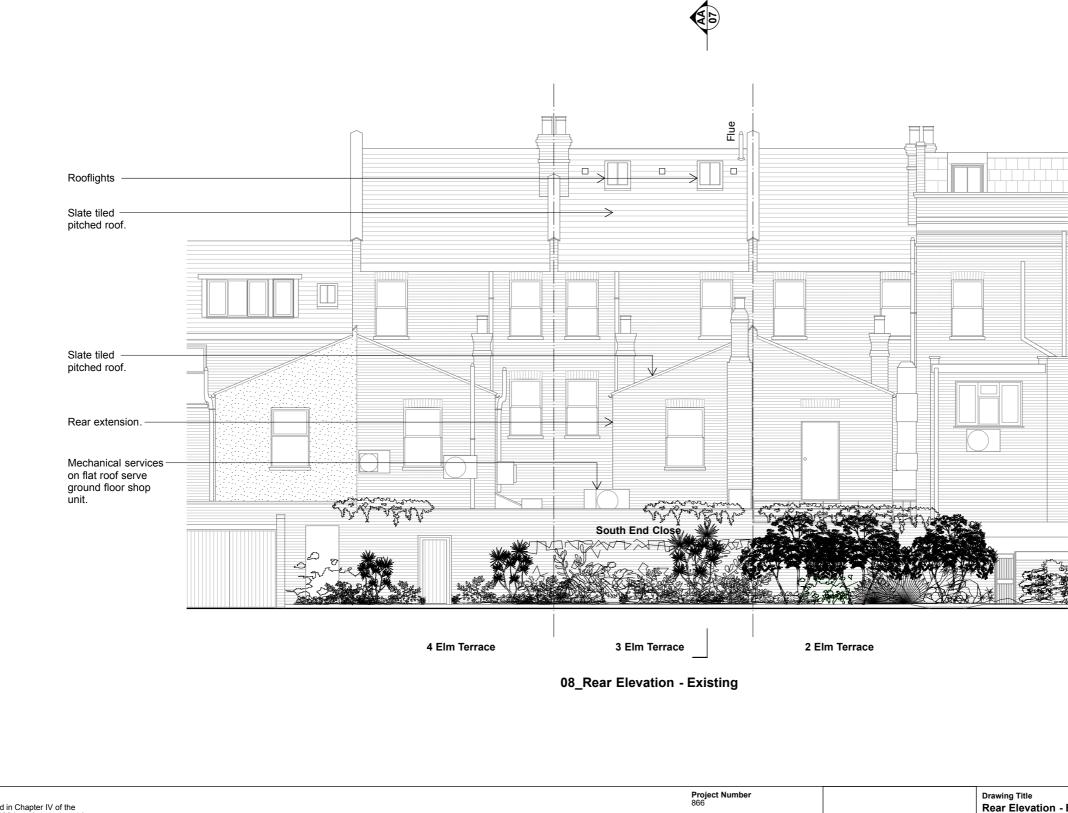

| NOTES:<br>© t A Greig Limited- All rights described in Chapter IV of the<br>Copyright, Designs and Patents Act 1988 have been asserted. |          |                               | Project Number<br>866                       |          | Drawing Title<br>Rear Elevatio |
|-----------------------------------------------------------------------------------------------------------------------------------------|----------|-------------------------------|---------------------------------------------|----------|--------------------------------|
| This drawing is to be read in conjunction with the specification and all relevant drawings.                                             |          |                               | Client<br>Ms. Berenice Percival             |          | <b>Drawn</b><br>AG             |
| Contractor to check all dimensions on site.                                                                                             |          |                               | Description<br>Refurbishment                |          | Date<br>17.11.20               |
| Do not scale from this drawing.                                                                                                         |          |                               |                                             |          | 17.11.20                       |
| t A Greig Limited to be advised of any variation between the<br>drawings and site conditions. 0 1.0m 2.0m 3.0m 4.0m 5.0m                | -<br>Rev | Planning Issue<br>Description | Location<br>3a Elm Terrace, London, NW3 2LL | Key Plan | Drawing Number<br>866_(PL)0    |

## ion - Existing

Checked

Scale 1:100@A3

Approved Status Planning

Revision

-

10 Edna Street London SW11 3DP

020 7228 6236 office@tagreig.co.uk tagreig.co.uk