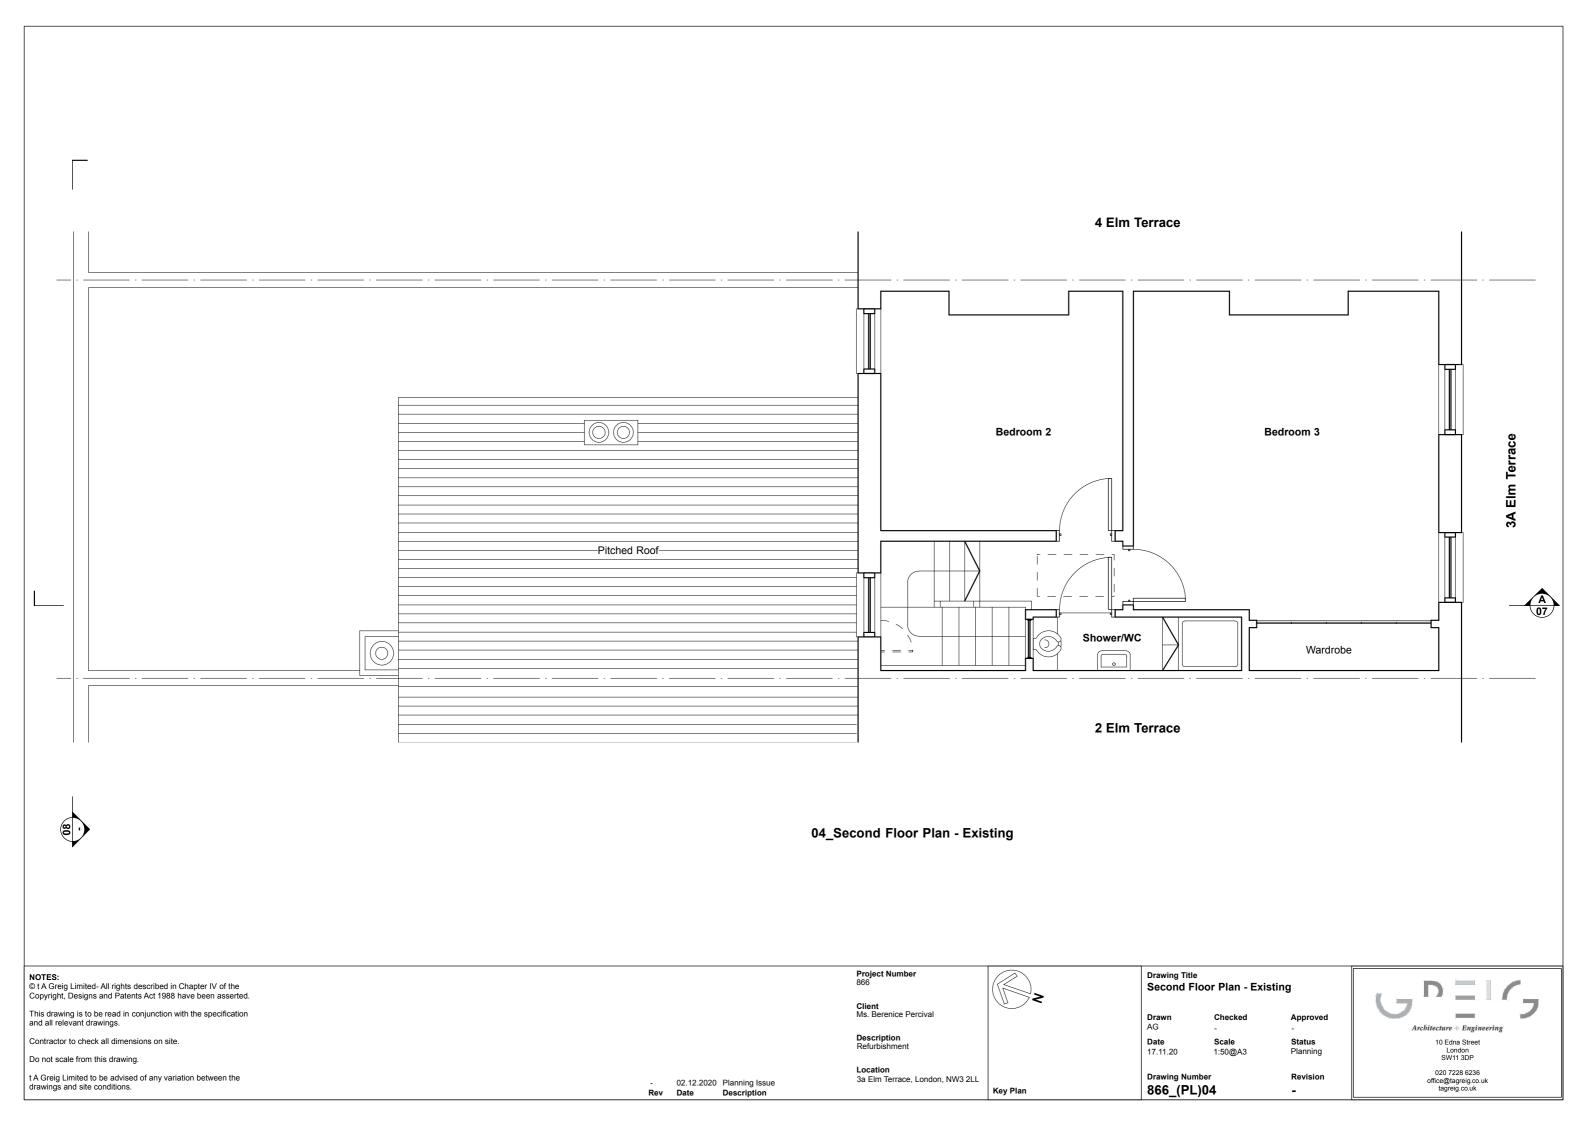

NOTES:
© t A Greig Limited- All rights described in Chapter IV of the Copyright, Designs and Patents Act 1988 have been asserted.

This drawing is to be read in conjunction with the specification and all relevant drawings.

Contractor to check all dimensions on site.

Do not scale from this drawing.

t A Greig Limited to be advised of any variation between the drawings and site conditions.

Project Number 866

Client Ms. Berenice Percival

Description Refurbishment

02.12.2020 Planning Issue Date Description

Location 3a Elm Terrace, London, NW3 2LL

**Drawing Title** First Floor Plan - Existing

**Drawn** AG

Approved **Date** 17.11.20 Scale 1:50@A3 Status Planning

Drawing Number 866\_(PL)03 Revision