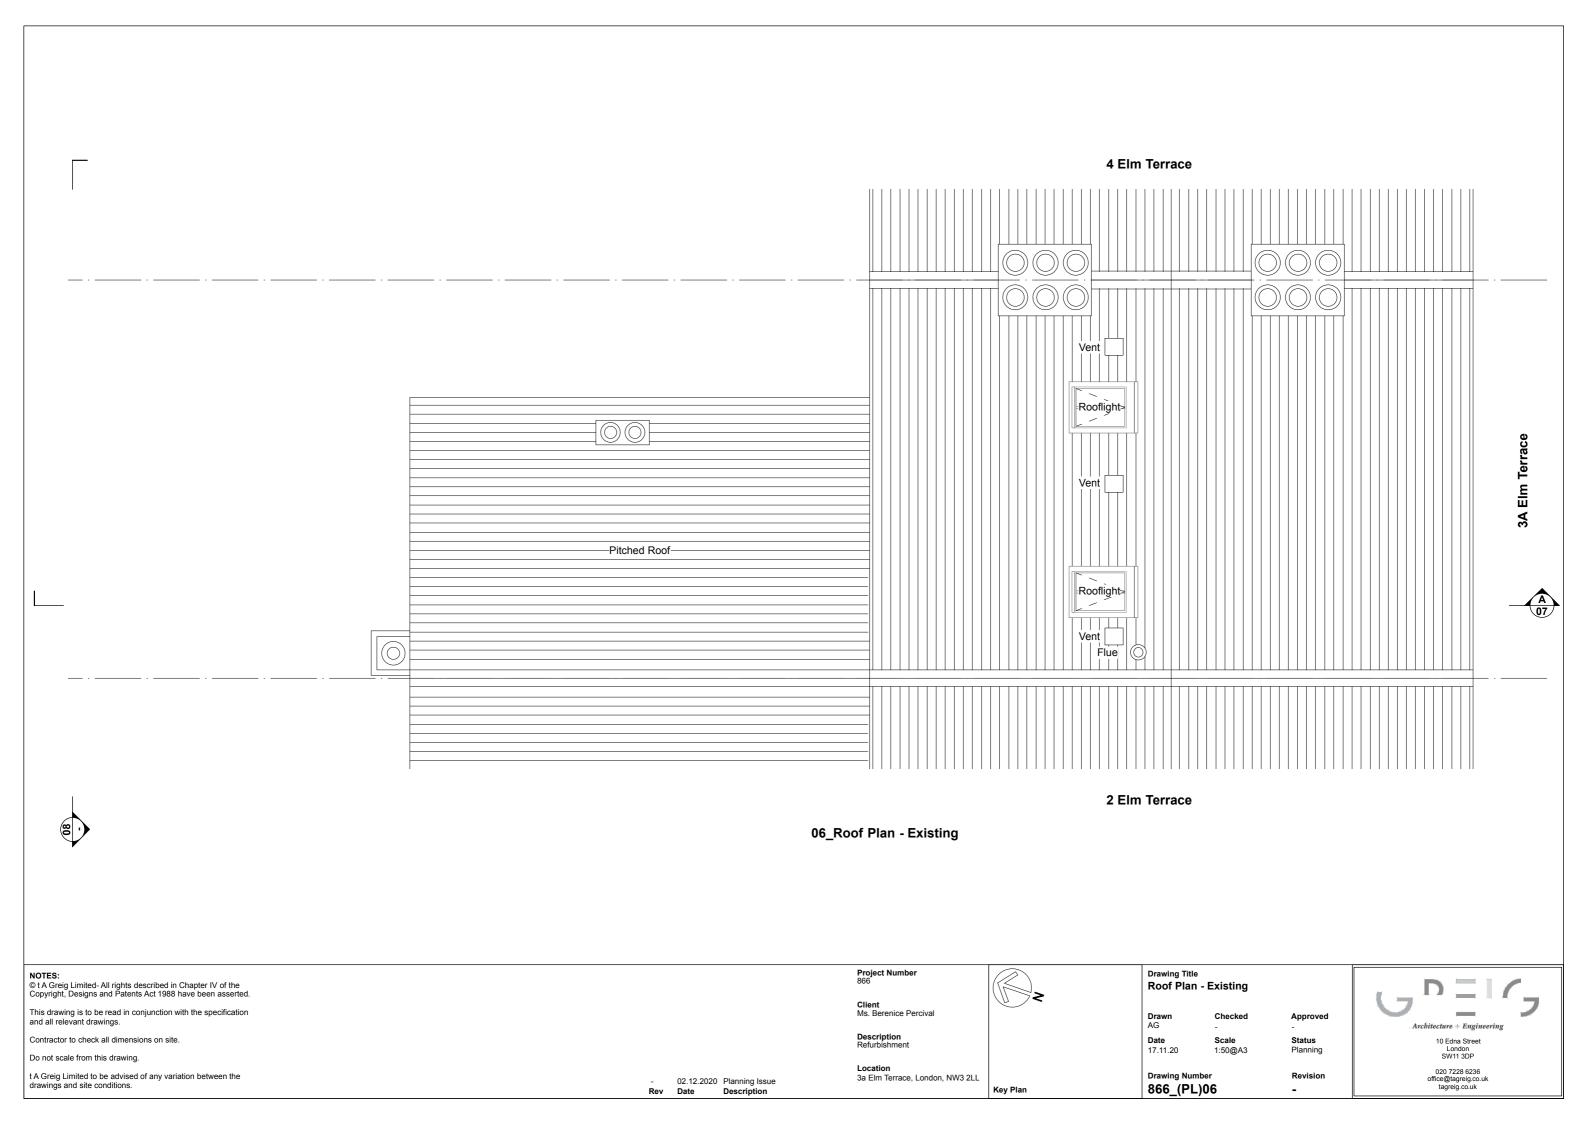

Description Refurbishment

02.12.2020 Planning Issue Date Description

Location 3a Elm Terrace, London, NW3 2LL

**Drawing Title** First Floor Plan - Existing

**Drawn** AG

Approved **Date** 17.11.20 Scale 1:50@A3 Status Planning