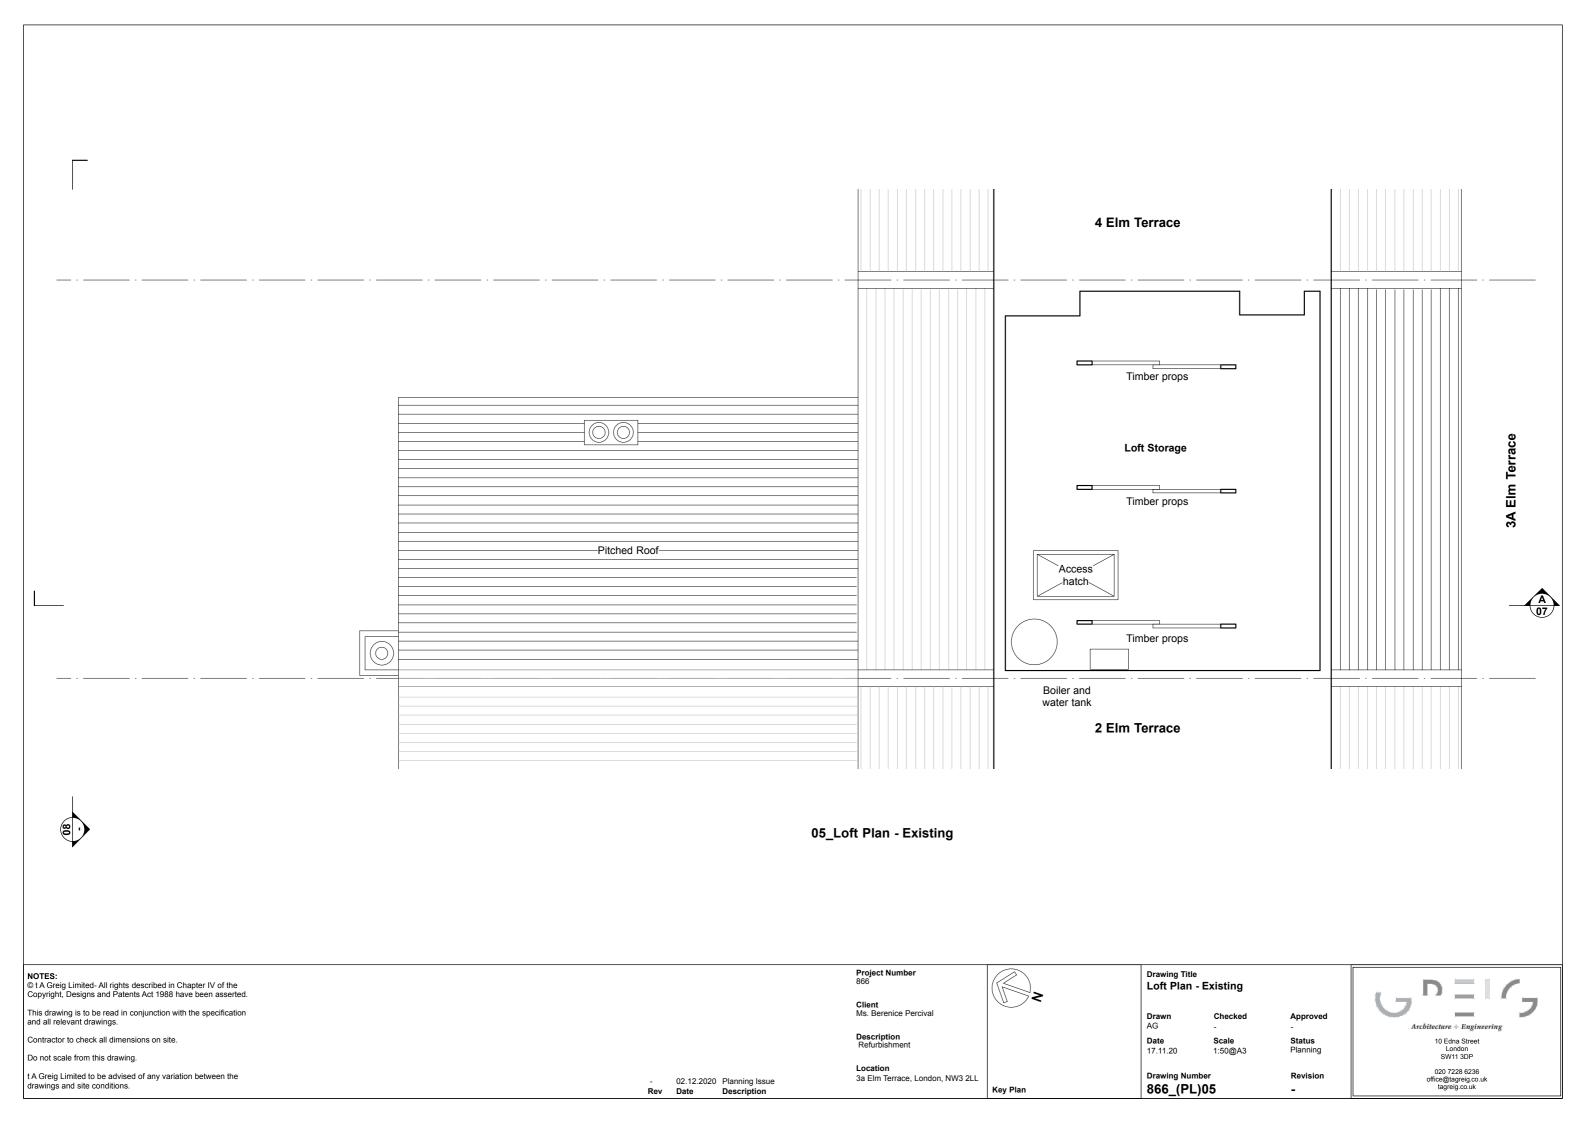

Description Refurbishment

02.12.2020 Planning Issue Date Description

Location 3a Elm Terrace, London, NW3 2LL

**Drawing Title** First Floor Plan - Existing

**Drawn** AG

Approved **Date** 17.11.20 Scale 1:50@A3 Status Planning