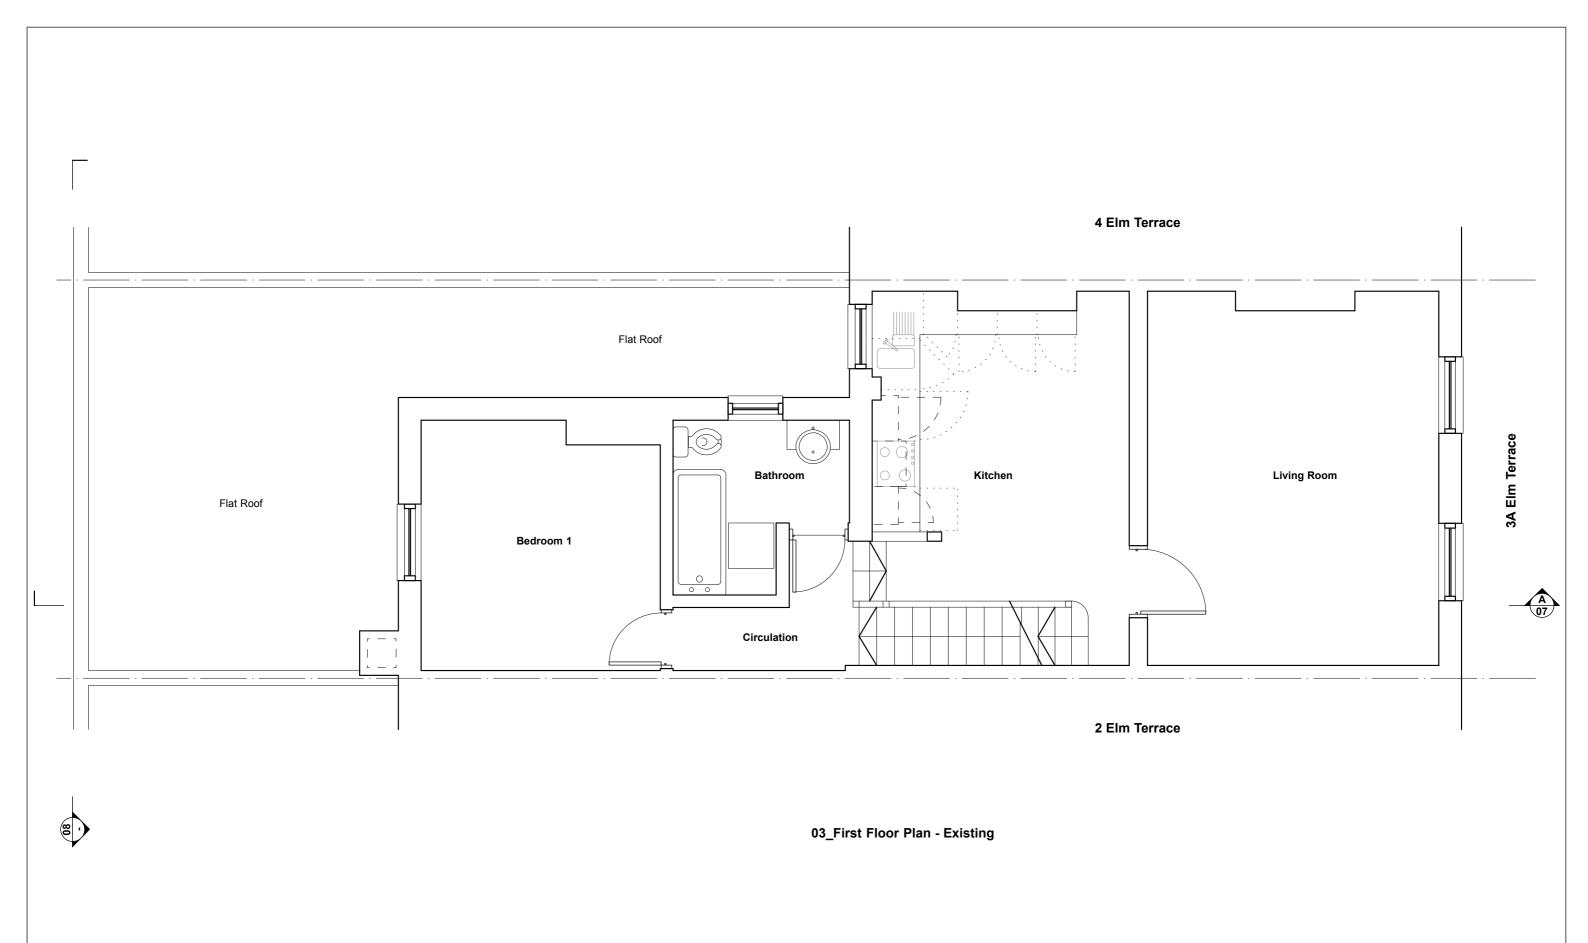

Description Refurbishment

02.12.2020 Planning Issue Date Description

Location 3a Elm Terrace, London, NW3 2LL

**Drawing Title** First Floor Plan - Existing

**Drawn** AG

Approved **Date** 17.11.20 Scale 1:50@A3 Status Planning

Drawing Number 866\_(PL)03 Revision