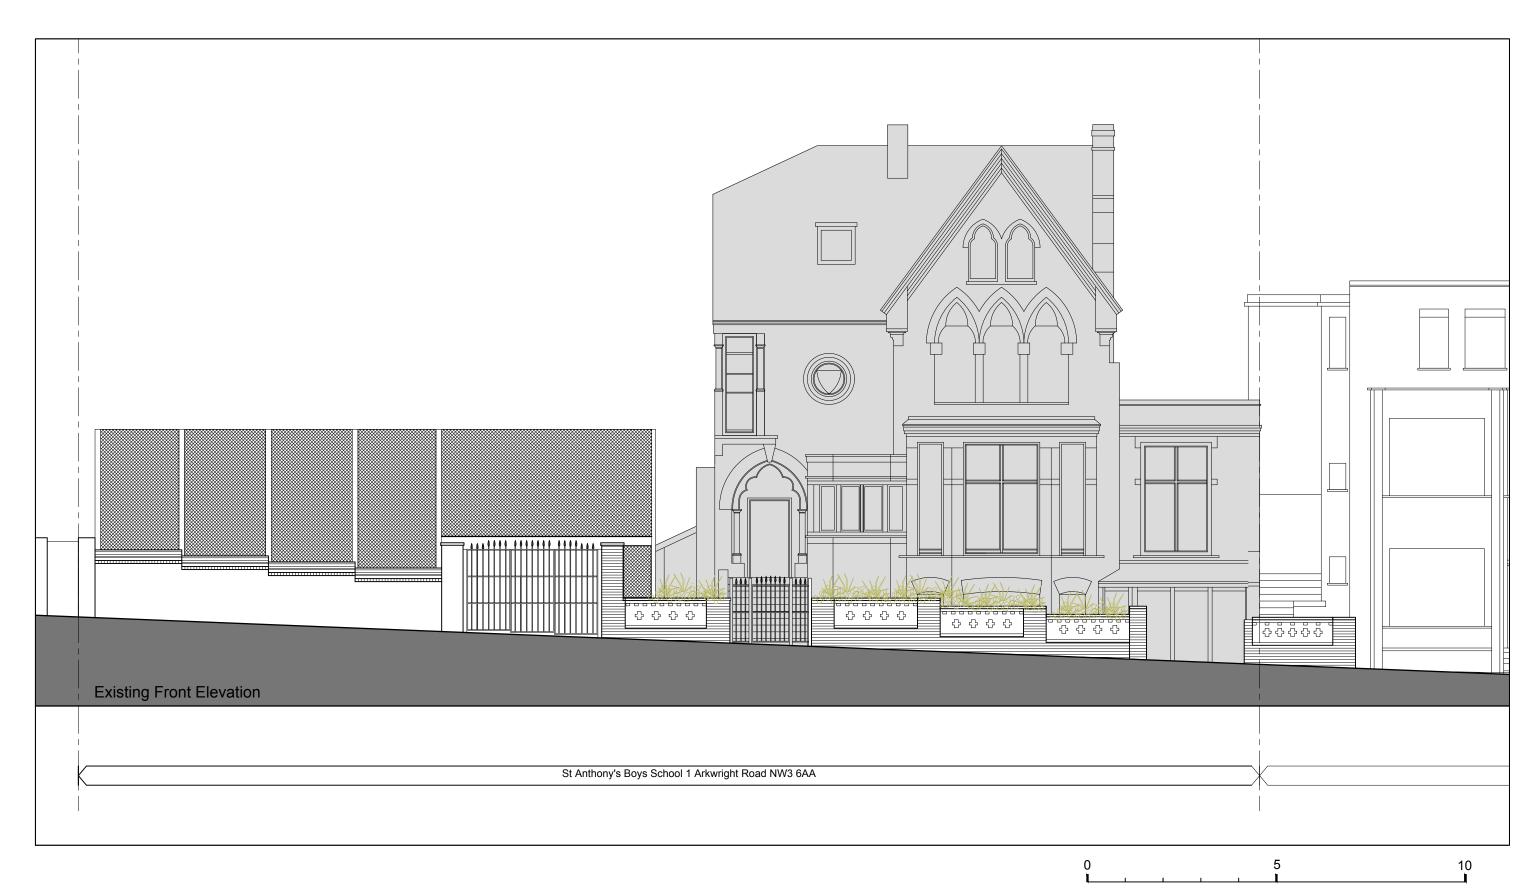

CHARTERED ARCHITECTS

36 Shelgate Road, Battersea, London SW11 1BG

T: 020 7228 8059 M: 07717746750 E: cordelia@c-spacearchitects.com

the **Gold Standard** in education

| REVISION:                                                            | PROJECT: St Anthony's Boys School 1 Arkwright Road NW3 6AA | DRAWING NO.: J2096-P04 SCALES: 1:100 @ A3 |
|----------------------------------------------------------------------|------------------------------------------------------------|-------------------------------------------|
| NOTES: 1: Drawing to be used for obtaining planning permission only. | DRAWING: Existing Front Elevation                          | DATE:<br>November 2020                    |
|                                                                      | CLIENT: Alpha Plus Group Ltd                               | REF:<br>J2096 1 Arkwright Rd              |