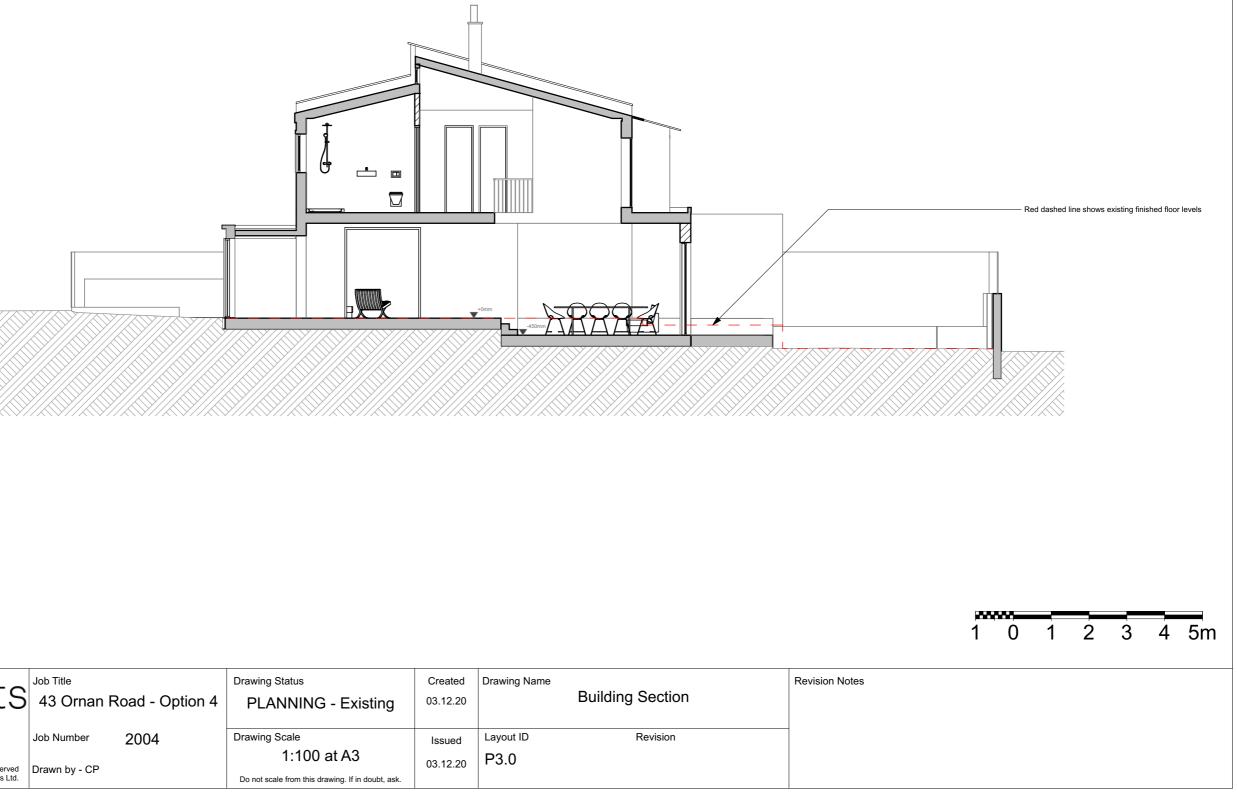

| MW∧ra                                         | chitects                                                               | Job Title<br>43 Ornan Road - | - Option 4 | Drawing Status<br>PLANNING - Existing             | Created 03.12.20 | Drawing Name      | Building Section | Revision Notes |
|-----------------------------------------------|------------------------------------------------------------------------|------------------------------|------------|---------------------------------------------------|------------------|-------------------|------------------|----------------|
| 110 The Tea Factory<br>Endwell Road<br>London |                                                                        | Job Number 200               | )4         | Drawing Scale<br>1:100 at A3                      | Issued           | Layout ID<br>P3.0 | Revision         |                |
| SE4 2LX<br>020 7407 6767                      | © Copyright 2019 - All rights reserved<br>Matthew Wood Architects Ltd. | Drawn by - CP                |            | Do not scale from this drawing. If in doubt, ask. | 03.12.20         | 1 0.0             |                  |                |