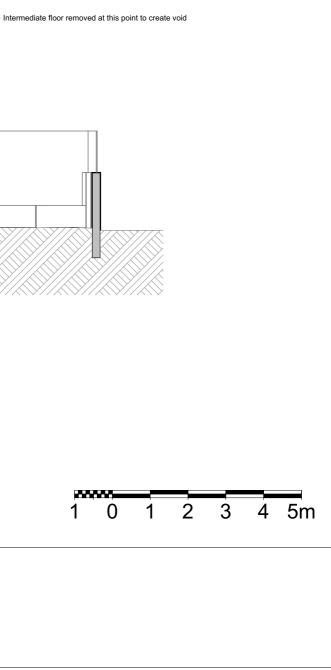

| - | MW∧ro                                         | chitects                                                               | Job Title<br>43 Ornan Roa | ad - Option 4 | Drawing Status<br>PLANNING - Existing             | Created 03.12.20 | Drawing Name      | Existing Section | Revision Notes |
|---|-----------------------------------------------|------------------------------------------------------------------------|---------------------------|---------------|---------------------------------------------------|------------------|-------------------|------------------|----------------|
|   | 110 The Tea Factory<br>Endwell Road<br>London |                                                                        | Job Number 2              | 2004          | Drawing Scale<br>1:100 at A3                      | Issued           | Layout ID<br>E3.0 | Revision         |                |
|   | SE4 2LX<br>020 7407 6767                      | © Copyright 2019 - All rights reserved<br>Matthew Wood Architects Ltd. | Drawn by - CP             |               | Do not scale from this drawing. If in doubt, ask. | 03.12.20         | L0.0              |                  |                |