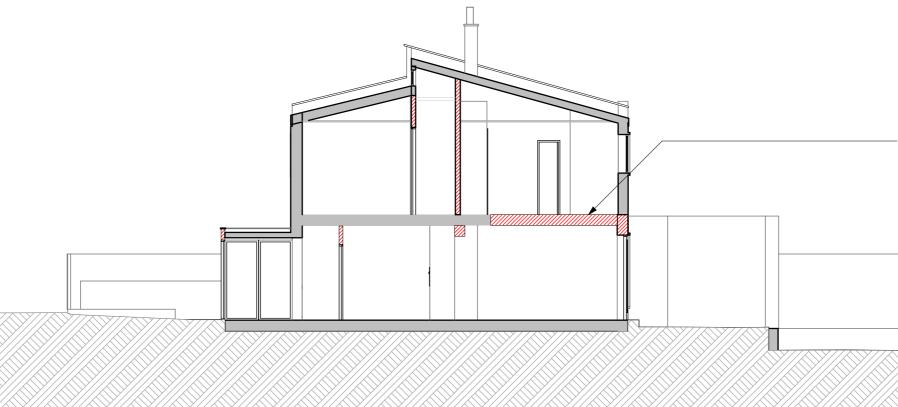

| - | MW∧ro                                         | chitects                                                               | Job Title<br>43 Ornan Roa | ad - Option 4 | Drawing Status<br>PLANNING - Existing             | Created 03.12.20 | Drawing Name      | Existing Section | Revision Notes |
|---|-----------------------------------------------|------------------------------------------------------------------------|---------------------------|---------------|---------------------------------------------------|------------------|-------------------|------------------|----------------|
|   | 110 The Tea Factory<br>Endwell Road<br>London |                                                                        | Job Number 2              | 2004          | Drawing Scale<br>1:100 at A3                      | Issued           | Layout ID<br>E3.0 | Revision         |                |
|   | SE4 2LX<br>020 7407 6767                      | © Copyright 2019 - All rights reserved<br>Matthew Wood Architects Ltd. | Drawn by - CP             |               | Do not scale from this drawing. If in doubt, ask. | 03.12.20         | L0.0              |                  |                |