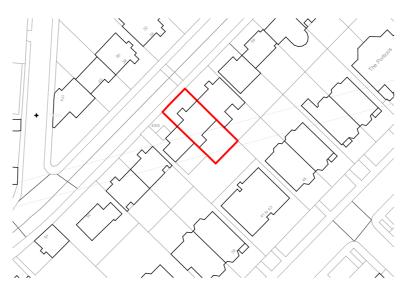

Mapping contents (c) Crown copyright and database rights 2020 Ordnance Survey 100035207

| MWAr                                                                      | chitects | Job Title<br>43 Ornan F          | Road - Option 4               | Drawing Status<br>PLANNING - Existing             | Created 03.12.20  | Drawing Name | Site Location Plan | Revision Notes |
|---------------------------------------------------------------------------|----------|----------------------------------|-------------------------------|---------------------------------------------------|-------------------|--------------|--------------------|----------------|
| 110 The Tea Factory<br>Endwell Road<br>London<br>SE4 2LX<br>020 7407 6767 |          | Job Number 2004<br>Drawn by - CP | Drawing Scale<br>1:1250 at A3 | Issued                                            | Layout ID<br>E0.1 | Revision     |                    |                |
|                                                                           |          |                                  |                               | Do not scale from this drawing. If in doubt, ask. | 03.12.20          | 20.1         |                    |                |