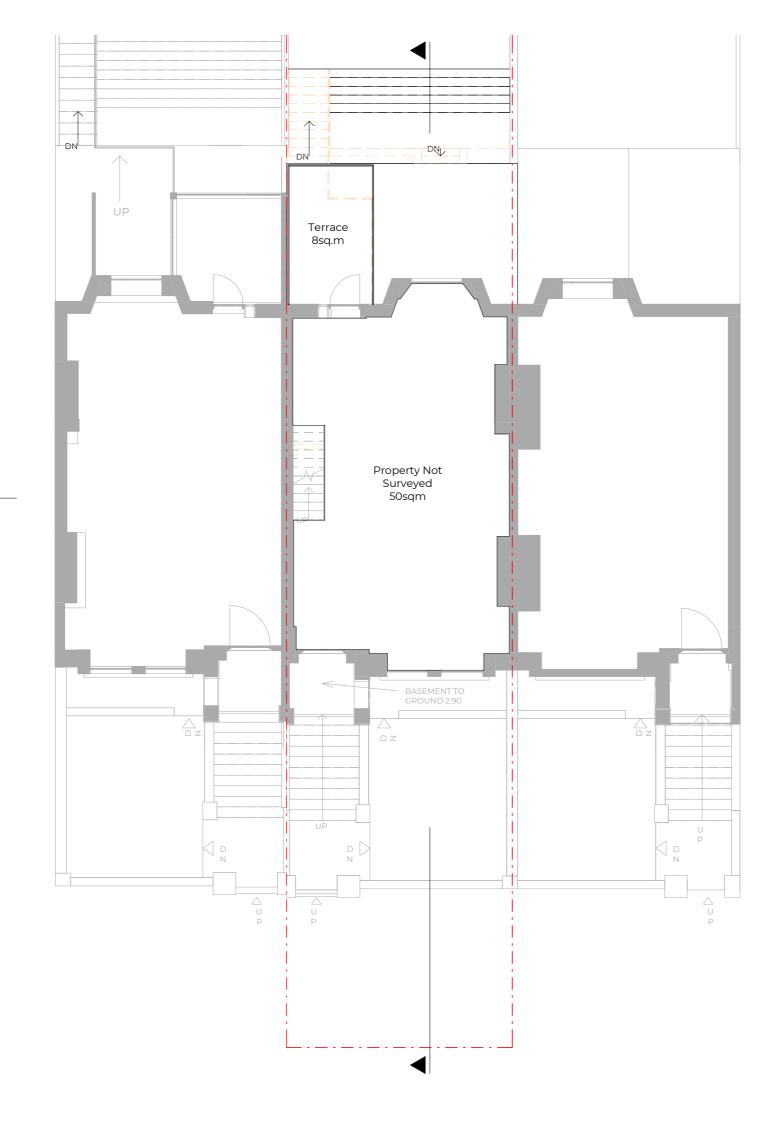

 Dwg No
 Drawn

Revision 1

TOWN DI ANNED

02/11/2020

1

| 083ST-A-03-101                                           | Mahbub                 |
|----------------------------------------------------------|------------------------|
| Drawing<br>Proposed Lower Ground Floor                   | Checked<br>AM          |
| Scale<br>1:100 @ A3                                      | Issue Date 27.08.2020  |
| 0                                                        | 5m 🕐                   |
| Project Address<br>83 St Augustines Road, London NWI 9RR |                        |
| Client<br>Aryeh Moore                                    | Status<br>For Planning |