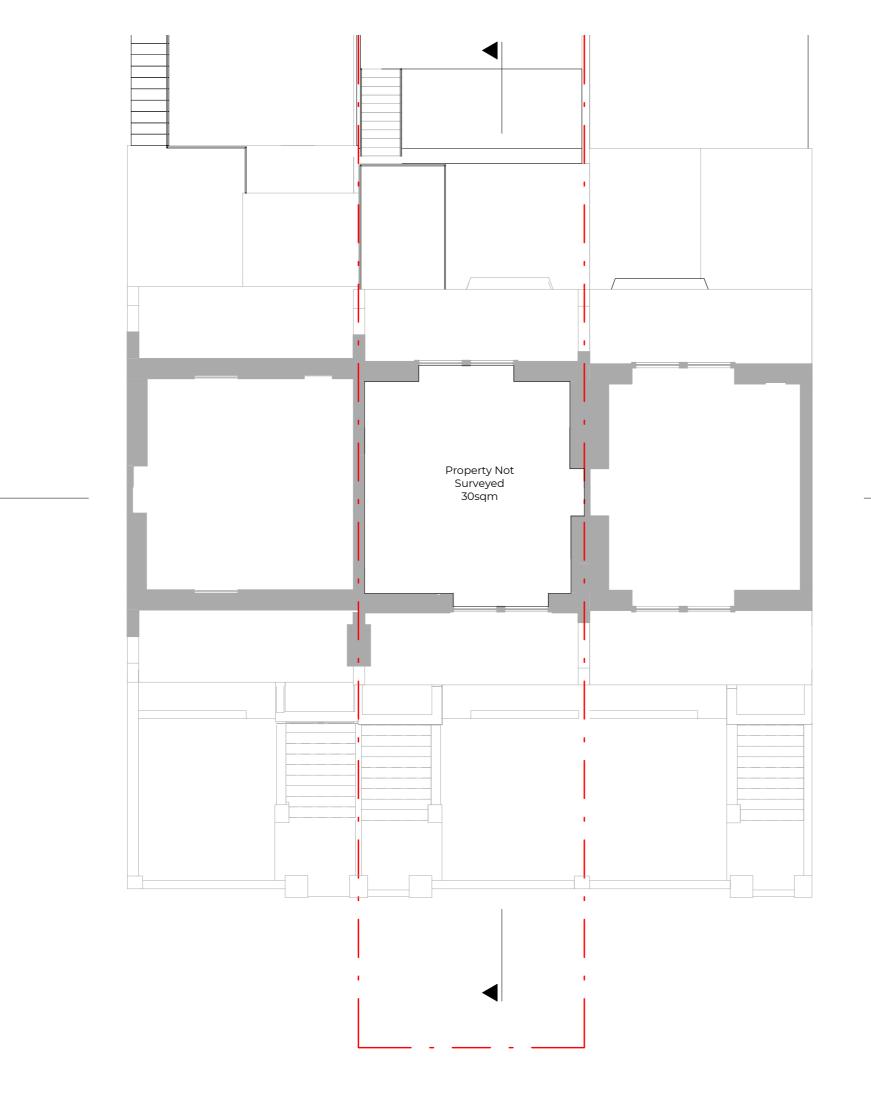

| Dwg No                                                   | Drawı        |
|----------------------------------------------------------|--------------|
| 0835T-A-03-104                                           | Mahbut       |
| Drawing                                                  | Checke       |
| Proposed Second Floor                                    | AN           |
| Scale                                                    | Issue Date   |
| 1:100 @ A3                                               | 27.08.2020   |
| 0                                                        | 5m 🥑         |
| Project Address<br>83 St Augustines Road, London NWI 9RR |              |
| Client                                                   | Statu:       |
| Aryeh Moore                                              | For Planning |