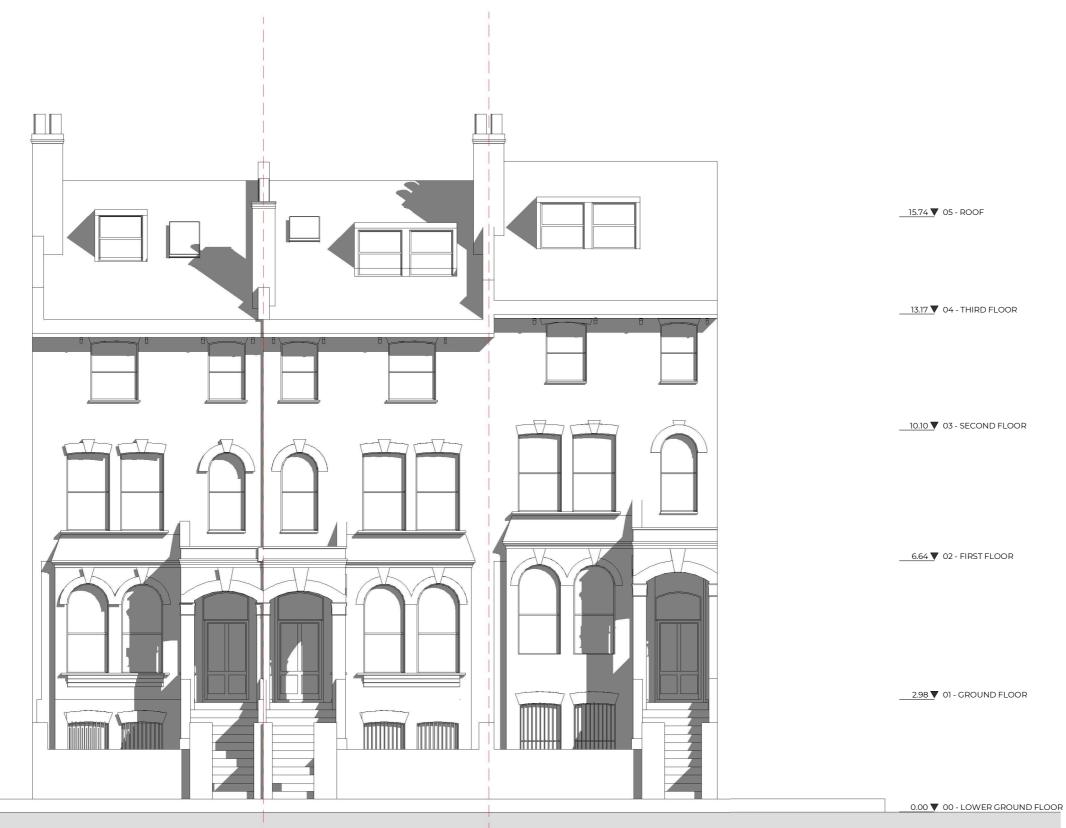

– — Boundary Line

---- Demolished

Drawing Proposed Elevation

Scale 1:100 @ A3

1

\_

Rev No.

Notes:

Dwg No

083ST-A-06-101

0

Proiect Address

83 St Augustines Road, London NW19RR

02/11/2020

Any inaccuracies or errors to be reported to the architect/surveyor immediately and prior to any work commencing All dimensions to be verified on site. All work to comply with British Standards Code of practice All external surfaces and materials to match existing. This drawing and all information provided within it is the copyright of UPP Consultants Ltd and reproduction without prior consent is stricy forbidden.