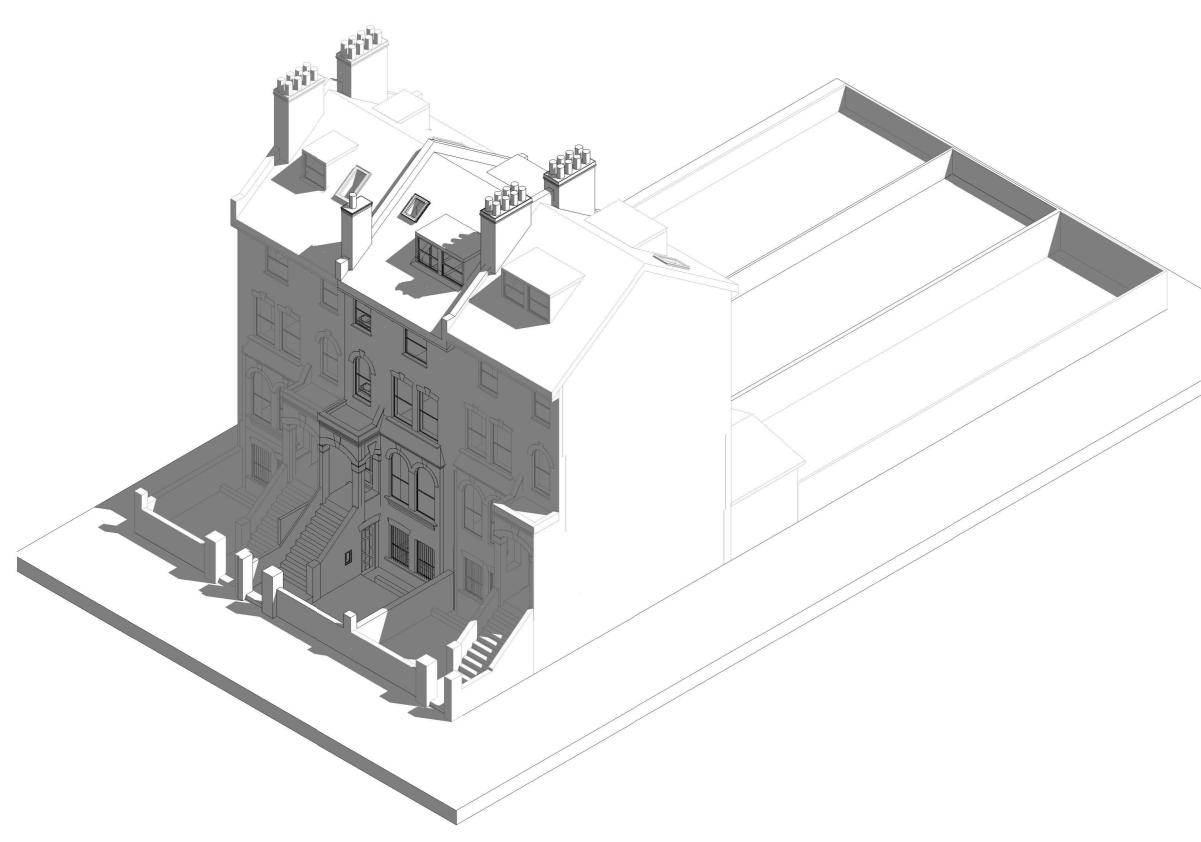

| Mahbub       |
| Drawing                                                | Checked      |
| Block plans                                            | AM           |
| Scale                                                  | Issue Date   |
| 1:200 @ A3                                             | 27.08.2020   |
| )<br>                                                  | 10m          |
| Project Address<br>83 St Augustines Road, London NW1 S | ØRR          |
| Client                                                 | Status       |
| Aryeh Moore                                            | For Planning |
|                                                        |              |
|                                                        |              |

ARCHITECTS + TOWN PLANNERS



– — Boundary Line

---- Demolished





### Notes:

Any inaccuracies or errors to be reported to the architect/surveyor immediately and prior to any work commencing. All dimensions to be verified on site. All work to comply with British Standards Code of practice. All external surfaces and materials to match existing. This drawing and all information provided within it is the copyright of UPP Consultants Ltd and reproduction without prior consent is stricly forbidden.

## Dwg No 083ST-A-02-101

08351-A-02-101

### Drawing Proposed Visualization

Scale @ A3 Drawn

# Mahbub

Checked **AM** 

Issue Date 27.08.2020

# Project Address

83 St Augustines Road, London NW19RR

Client Aryeh Moore Status For Planning





– — Boundary Line

---- Demolished





### Notes:

Any inaccuracies or error