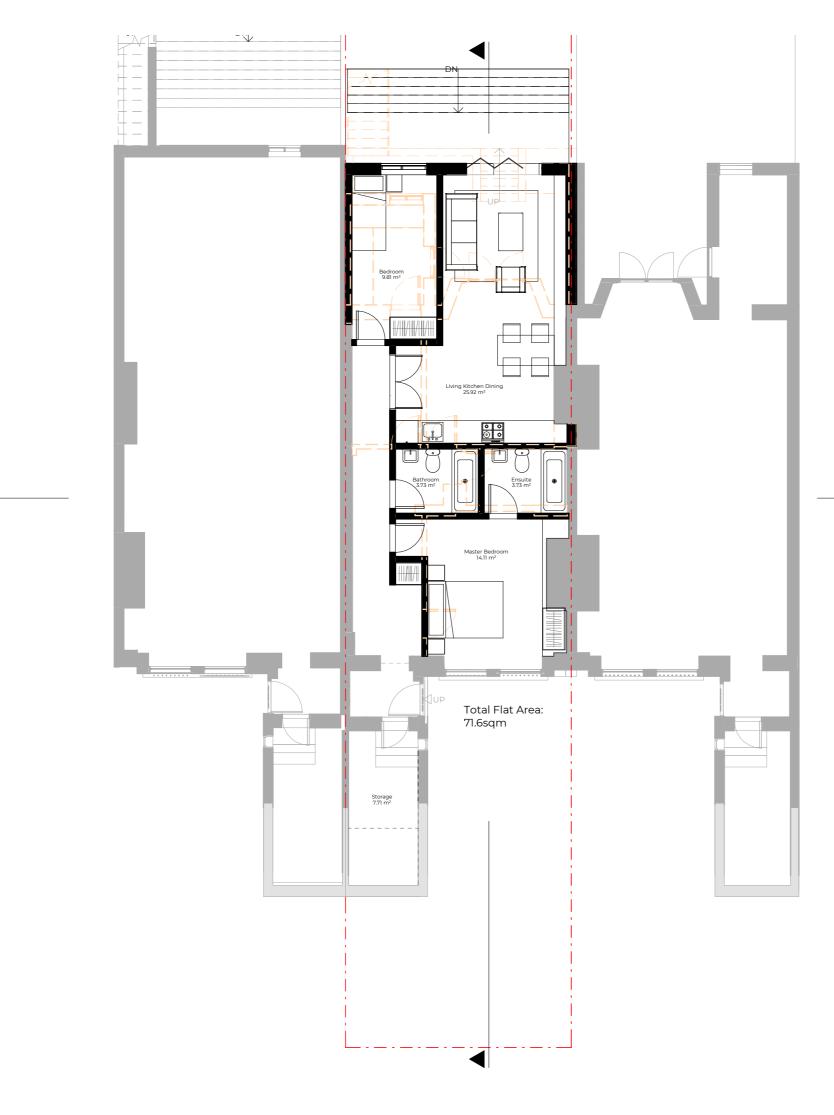

Key

– Boundary Line

---- Demolished

 Rev No.
 Date
 Description

 Notes:
 Image: Control of the architect/surveyor immediately and prior to any work commonling. All dimensions to be verified on site. All work to comply with British Standards Code of practice. All external surfaces and materials to match existing. This drawing and all information provided within it is the copyright of UPP Consultants Ltd. and reproduction without prior consent is stricly forbidden.

 Dwg No
 Drawn

Revision 1

ARCHITECTS

02/11/2020

1

083ST-A-03-102 Mahbub Drawing Checked AM Proposed Ground Floor Scale Issue Date 1:100 @ A3 27.08.2020 5m 🕐 0 Project Address 83 St Augustines Road, London NW19RR Client Status Aryeh Moore For Planning