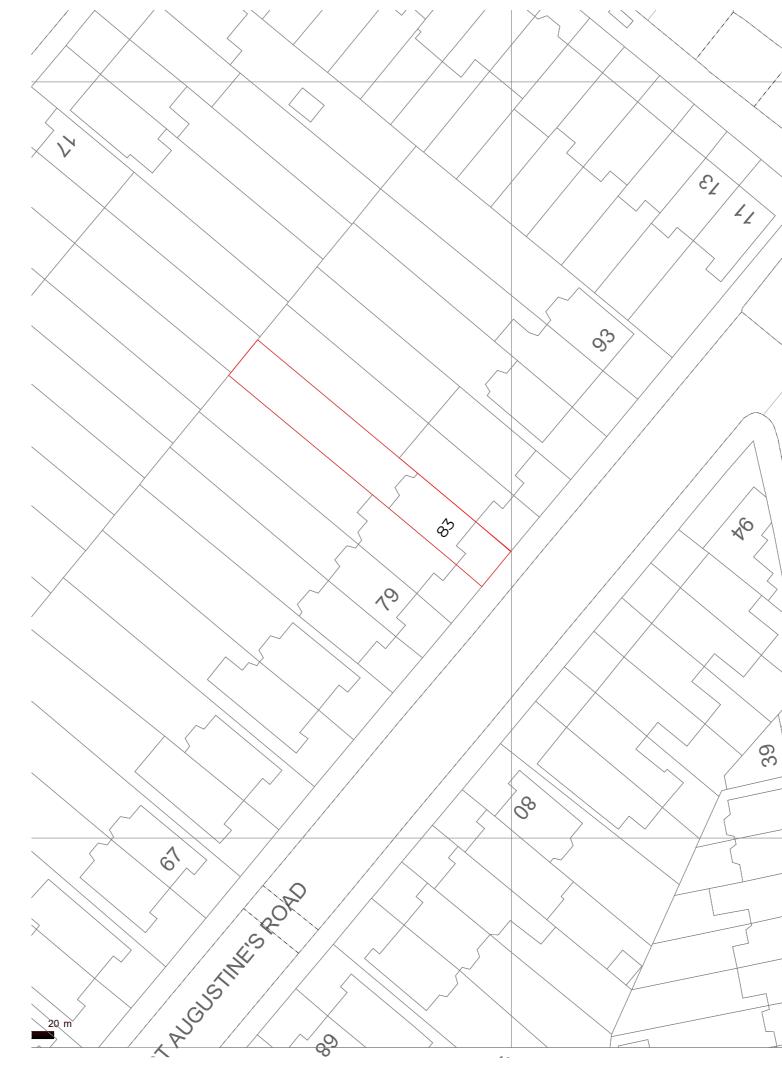

| Dwg No                                                 | Drawn        |
|--------------------------------------------------------|--------------|
| 083ST-A-01-002                                         | Mahbub       |
| Drawing                                                | Checked      |
| Block plans                                            | AM           |
| Scale                                                  | Issue Date   |
| 1:200 @ A3                                             | 27.08.2020   |
| )<br>                                                  | 10m          |
| Project Address<br>83 St Augustines Road, London NW1 S | ØRR          |
| Client                                                 | Status       |
| Aryeh Moore                                            | For Planning |
|                                                        |              |
|                                                        |              |