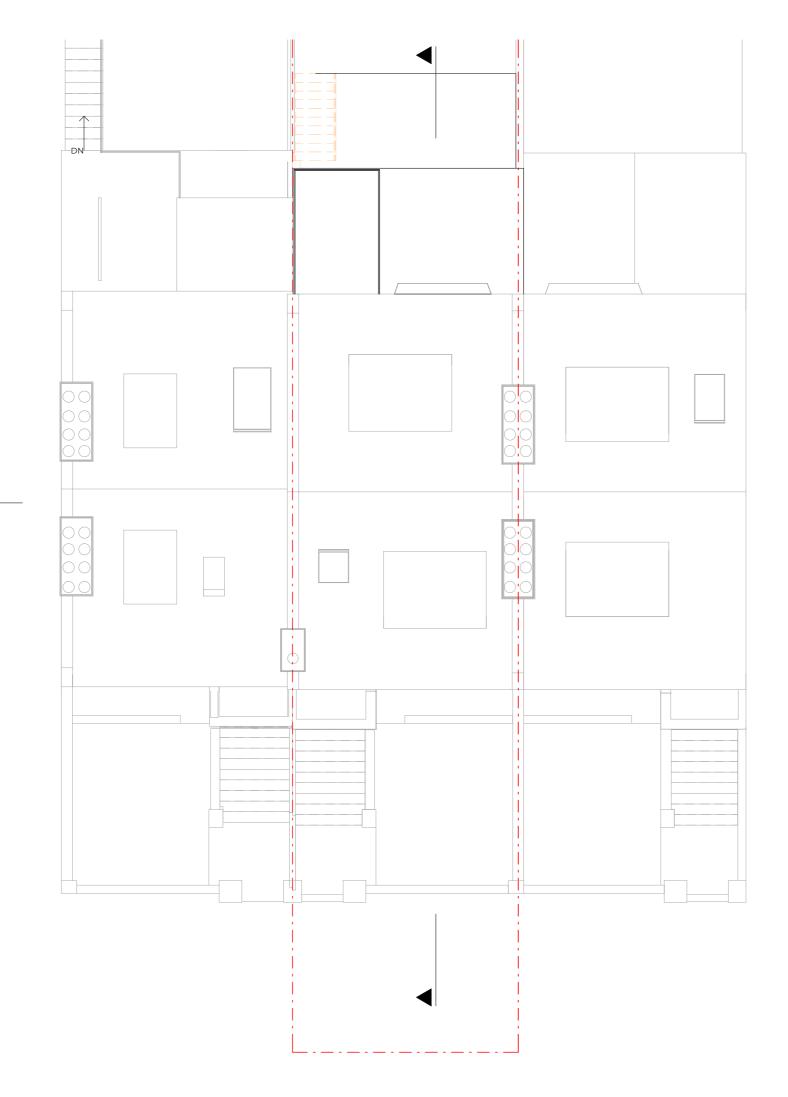

 Notes:
 Inaccuracies or errors to be reported to the architect/surveyor immediately and prior to any work commencing. All immensions to be verified on site. All work to comply with British Standards Code of practice. All external surfaces and materials to match existing. This drawing and all information provided within it is the copyright of UPP Consultants Ltd. and reproduction without prior consent is stricy forbidden.

 Dwg No
 Drawn

Revision 1

TOWN DI ANNED

02/11/2020

1

| 083ST-A-03-101                                           | Mahbub                 |
|----------------------------------------------------------|------------------------|
| Drawing<br>Proposed Lower Ground Floor                   | Checked<br>AM          |
| Scale<br>1:100 @ A3                                      | Issue Date 27.08.2020  |
| 0                                                        | 5m 🕐                   |
| Project Address<br>83 St Augustines Road, London NWI 9RR |                        |
| Client<br>Aryeh Moore                                    | Status<br>For Planning |