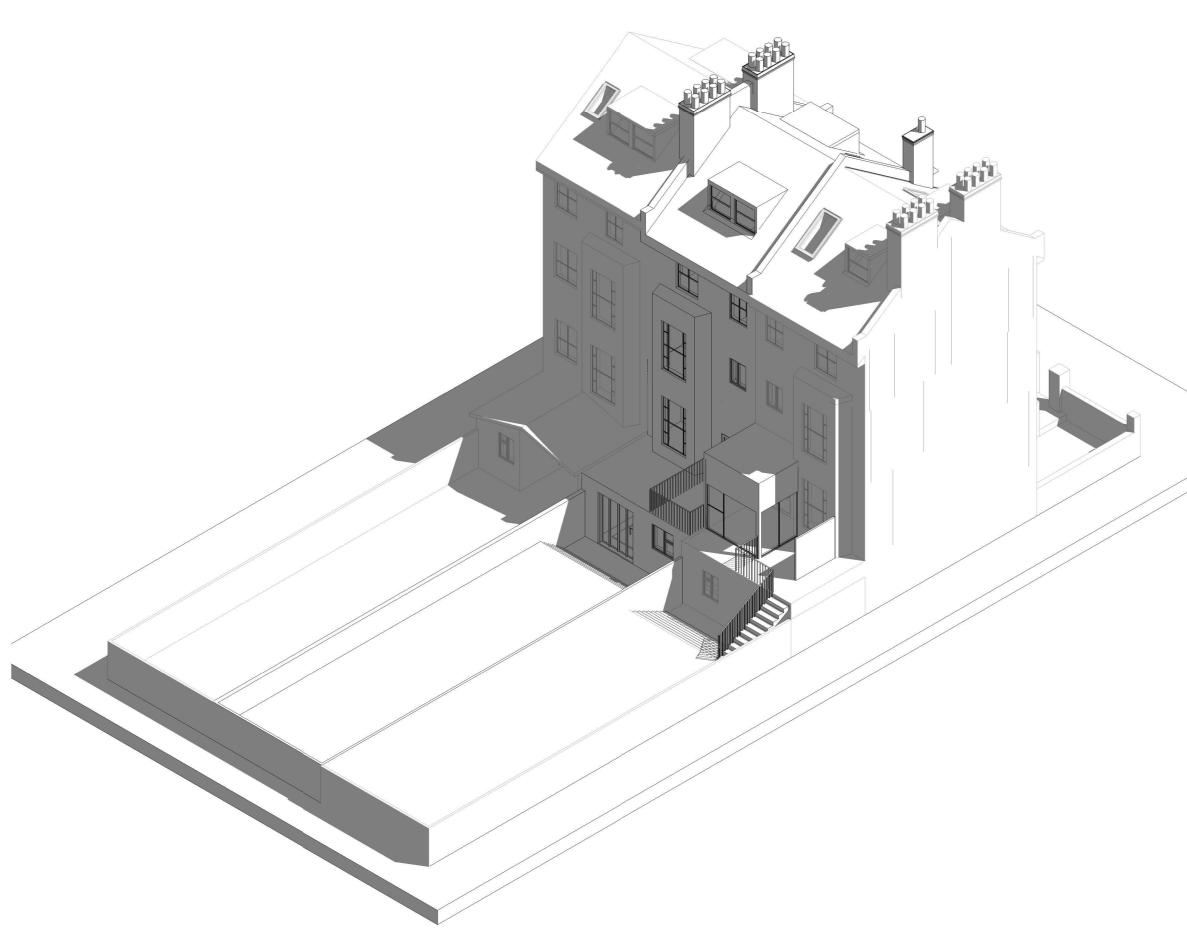

220

LB

– — Boundary Line

Demolished

## Schedule of Areas

Total Site Area 262.56 s.q.m.

Existing Residential 263.9 s.q.m.

0.00 s.q.m.

Proposed Residential 275.084 s.q.m.

Net additional area 11.184 s.q.m.

Existing Non-Residential 0.00 s.q.m.

Residential area lost Non Residential area lost by change of use or demolition by change of use or demolition 0.00 s.q.m.

> Proposed Non-Residential 0.00 s.q.m.

| 1                                                                   | 02/11/2020                                                                                                                                                                                            | Revision 1                                                                                    |
|---------------------------------------------------------------------|-------------------------------------------------------------------------------------------------------------------------------------------------------------------------------------------------------|-----------------------------------------------------------------------------------------------|
| Rev No.                                                             | Date                                                                                                                                                                                                  | Description                                                                                   |
| Notes:                                                              |                                                                                                                                                                                                       |                                                                                               |
| prior to any work co<br>comply with British<br>match existing. This | errors to be reported to the architect<br>mmencing. All dimensions to be veri<br>Standards Code of practice. All exter<br>drawing and all information provide<br>d. and reproduction without prior co | fied on site. All work to<br>nal surfaces and materials to<br>d within it is the copyright of |
| Dwg No                                                              |                                                                                                                                                                                                       | Drawn                                                                                         |
| 083ST-A-01-00                                                       | 1                                                                                                                                                                                                     | Mahbub                                                                                        |
| Drawing                                                             |                                                                                                                                                                                                       | Checked                                                                                       |
| Location Plan                                                       |                                                                                                                                                                                                       | AM                                                                                            |
| Scale                                                               |                                                                                                                                                                                                       | Issue Date                                                                                    |
| As indicated @                                                      | A3                                                                                                                                                                                                    | 27.08.2020                                                                                    |
| )                                                                   |                                                                                                                                                                                                       | 25m ( <b>T</b>                                                                                |
| Project Addr                                                        | ess<br>es Road, London NW1 9RR                                                                                                                                                                        |                                                                                               |
| -                                                                   |                                                                                                                                                                                                       | Status                                                                                        |
| Client                                                              |                                                                                                                                                                                                       |                                                                                               |