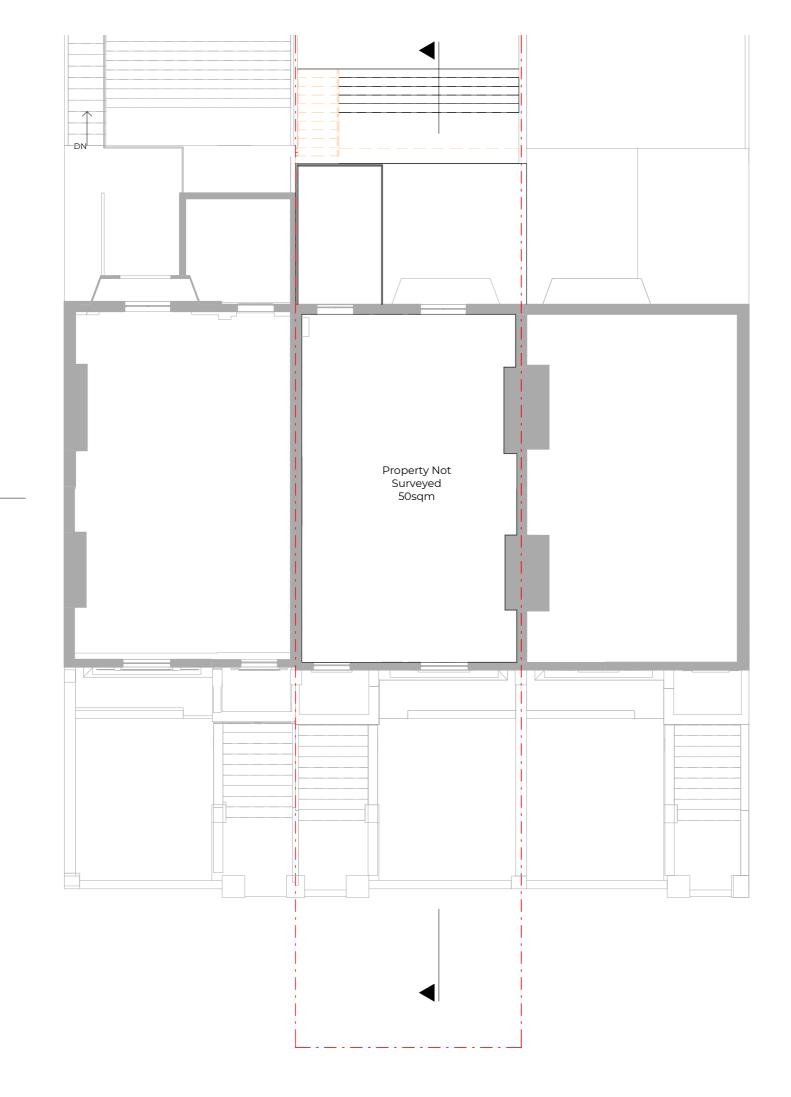

Dwg No Drawn 083ST-A-03-103 Mahbub Drawing Checked Proposed Frist Floor AM Scale Issue Date 1:100 @ A3 27.08.2020 5m 💽 0 1 Project Address 83 St Augustines Road, London NW19RR Client

Aryeh Moore

Status For Planning