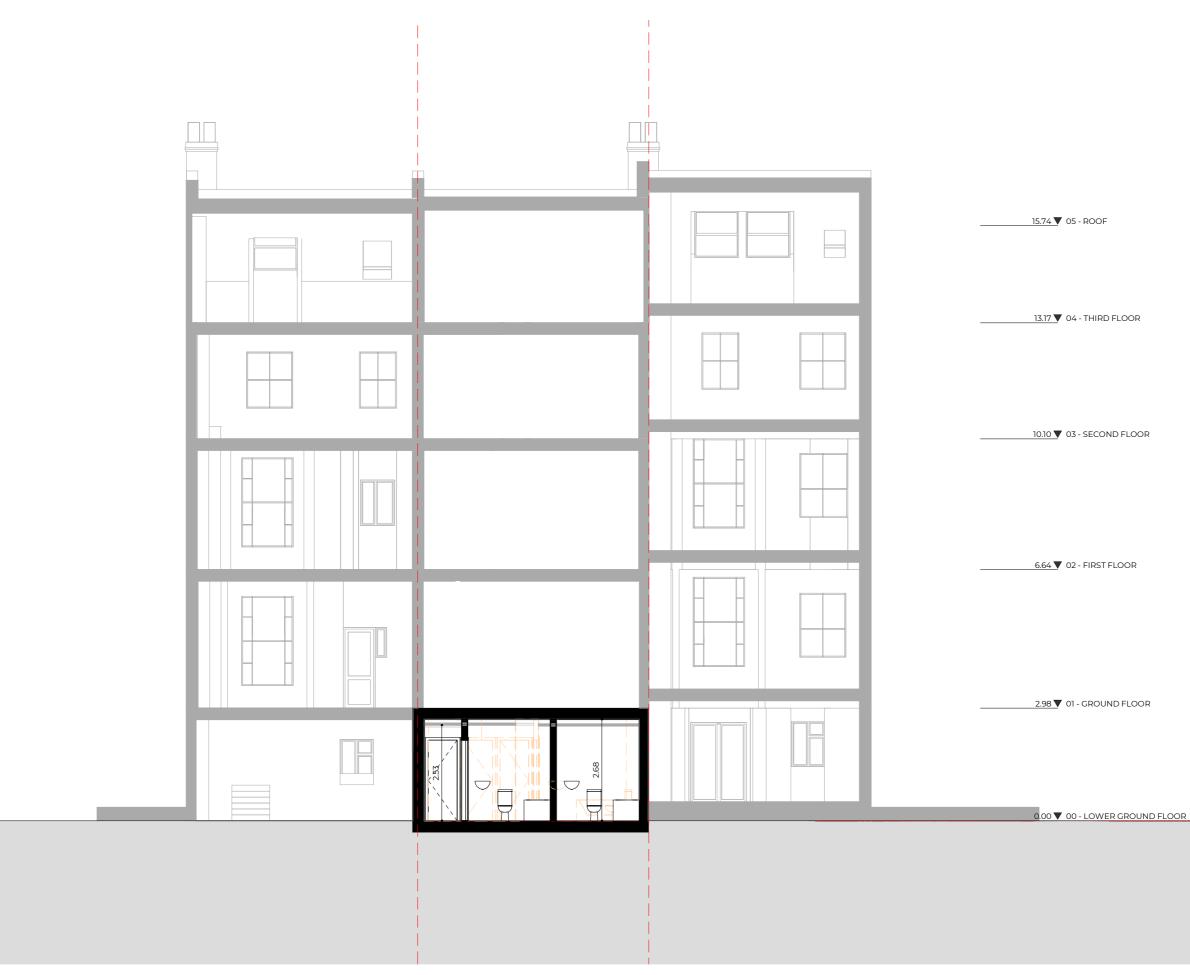

– — Boundary Line

---- Demolished

02/11/2020 1 Revision 1 Rev No. Date Description \_\_\_\_ Notes: Any inaccuracies or errors to be reported to the architect/surveyor immediately and prior to any work commencing All dimensions to be verified on site. All work to comply with British Standards Code of practice. All external surfaces and materials to match existing. This drawing and all information provided within it is the copyright of UPP Consultants Ltd and reproduction without prior conserts is strick forbidden. Dwg No Drawn 083ST-A-05-102 Mahbub Drawing Checked AM Proposed Section Issue Date Scale 1:100 @ A3 27.08.2020 0 5m \_\_\_\_ Project Address 83 St Augustines Road, London NW1 9RR Client Status Aryeh Moore For Planning www.upp-planning.co.uk info@upp-planning.co.uk 0208 202 9996 74 Brent St, Hendon, London NW4 2ES