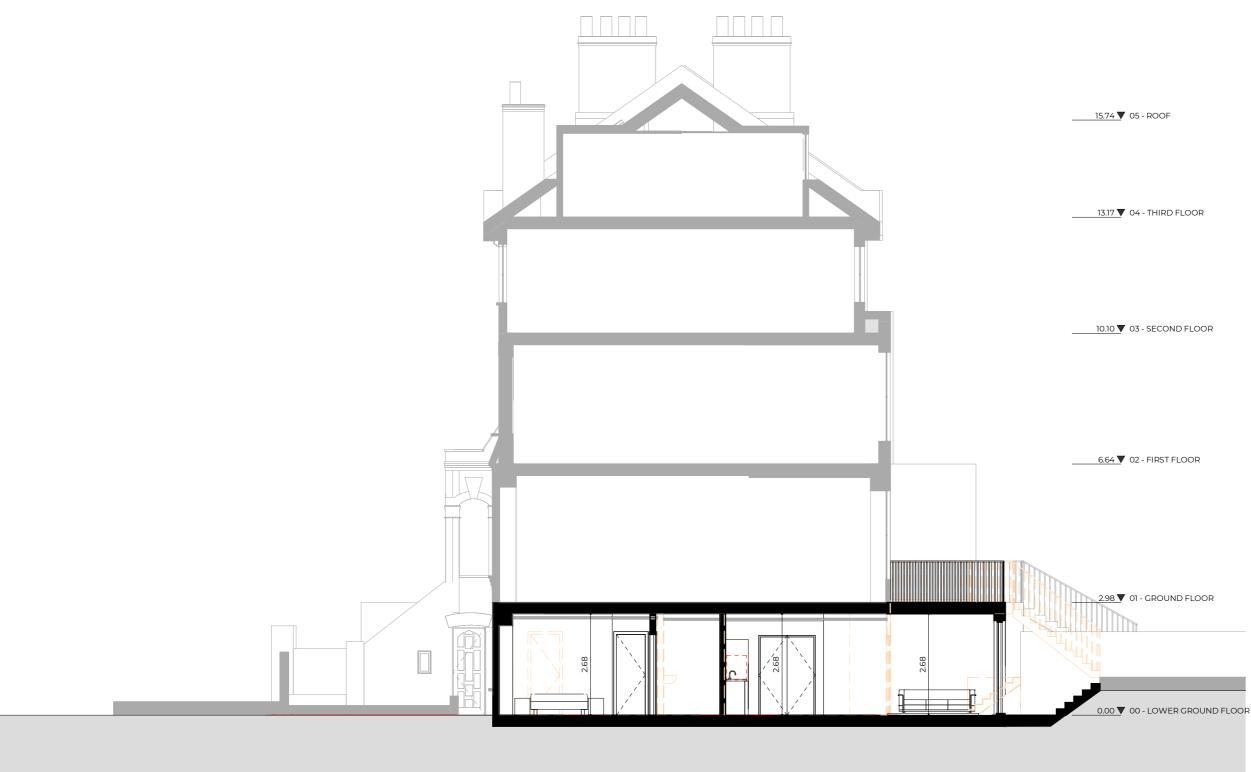

— — Boundary Line

\_ \_ \_ \_ \_ Demolished

02/11/2020 1 Revision 1 Rev No. Date Description \_\_\_\_ Notes: Any inaccuracies or errors to be reported to the architect/surveyor immediately and prior to any work commencing. All dimensions to be verified on site, Allwork to comply with British Standards Code of practice All external surfaces and materials to match existing. This drawing and all information provided within it is the copyright of UPP Consultants Ltd and reproduction without prior consent is stricly forbidden. \_ Dwg No Drawn 083ST-A-05-101 Mahbub Drawing Checked Proposed Section AM Issue Date Scale 1:100 @ A3 27.08.2020 0 5m 1 Project Address 83 St Augustines Road, London NW19RR Client Status Aryeh Moore For Planning www.upp-planning.co.uk info@upp-planning.co.uk 0208 202 9996 74 Brent St, Hendon, London NW4 2ES