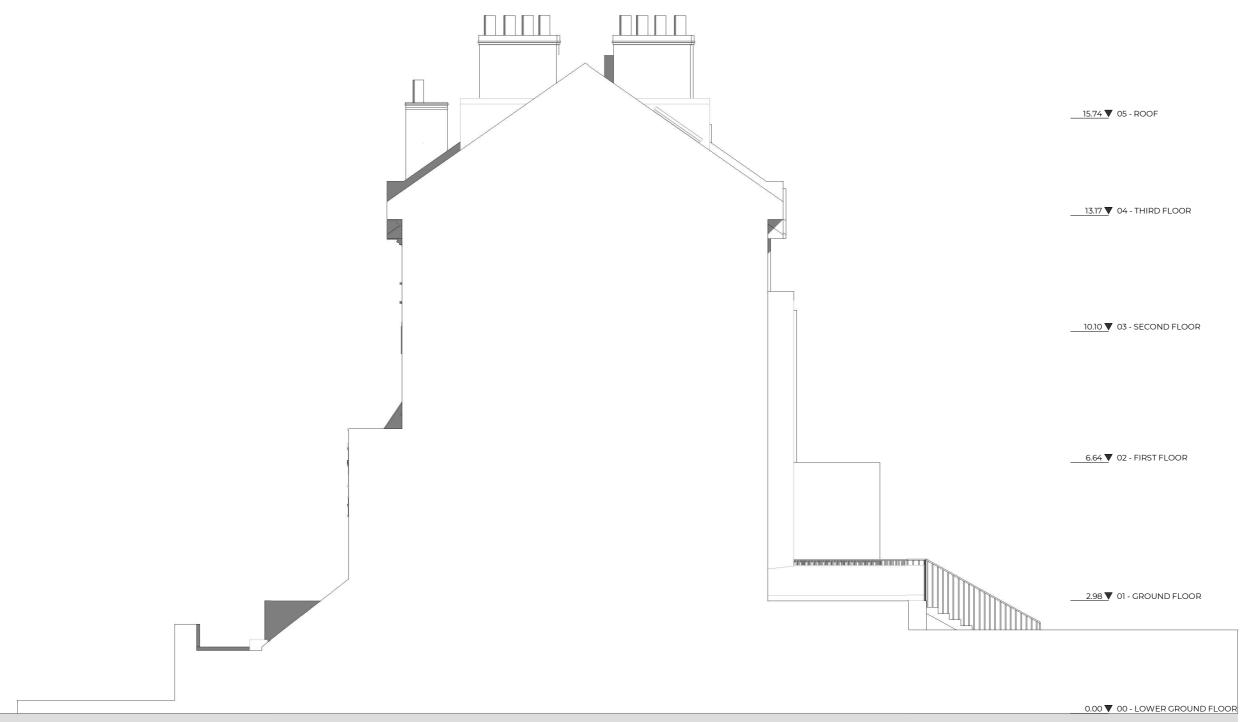

Issue Date

27.08.2020

5m 

AM

– — Boundary Line

---- Demolished

02/11/2020 1 Revision 1 Rev No. Date Description \_\_\_\_ Notes: Any inaccuracies or errors to be reported to the architect/surveyor immediately and prior to any work commencing All dimensions to be verified on site. All work to comply with British Standards Code of practice All external surfaces and materials to match existing. This drawing and all information provided within it is the copyright of UPP Consultants Ltd and reproduction without prior consent is stricy forbidden. vithin it is the copyright of ent is stricly forbidden. Dwg No Drawn 083ST-A-06-102 Mahbub Drawing Checked Proposed Elevation AM Issue Date Scale 1:100 @ A3 27.08.2020 0 5m Project Address 83 St Augustines Road, London NW19RR Client Status Aryeh Moore For Planning www.upp-planning.co.uk info@upp-planning.co.uk 0208 202 9996 74 Brent St, Hendon, London NW4 2ES

— – Boundary Line

\_ \_ \_ \_ \_ Demolished

1 02/11/2020 Revision 1 Rev No. Date Description \_\_\_\_ Notes: Any inaccuracies or errors to be reported to the architect/surveyor immediately and prior to any work commencing all dimensions to be verified on site. All work to comply with Initiah Standards Code of practice All external surfaces and materials to match existing. This drawing and all information provided within it is the copyright of UPP Consultants Ltd and reproduction without prior consent's strick forbidden. \_ Dwg No Drawn 083ST-A-06-103 Mahbub Drawing Checked Proposed Elevation AM Issue Date Scale 1:100 @ A3 27.08.2020 0 5m Project Address 83 St Augustines Road, London NW19RR Client Status Aryeh Moore For Planning www.upp-planning.co.uk info@upp-planning.co.uk 0208 202 9996 74 Brent St, Hendon, London NW4 2ES