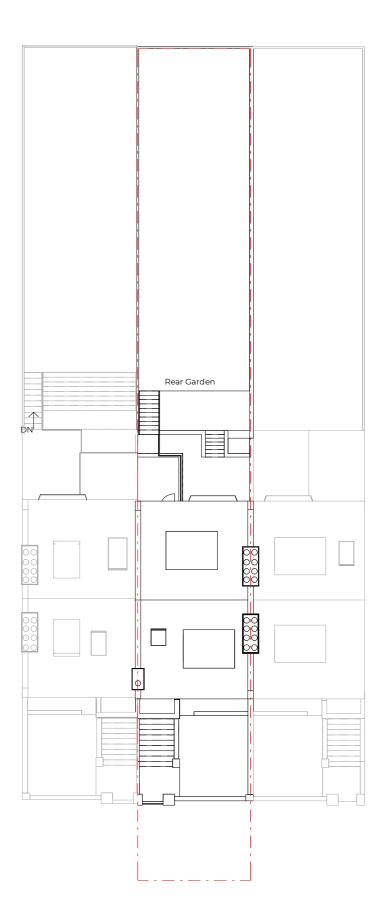

 Dwg No
 Drawn

Revision 1

TOWN DI ANNED

02/11/2020

1

| 083ST-A-03-101                                           | Mahbub                 |
|----------------------------------------------------------|------------------------|
| Drawing<br>Proposed Lower Ground Floor                   | Checked<br>AM          |
| Scale<br>1:100 @ A3                                      | Issue Date 27.08.2020  |
| 0                                                        | 5m 🕐                   |
| Project Address<br>83 St Augustines Road, London NWI 9RR |                        |
| Client<br>Aryeh Moore                                    | Status<br>For Planning |