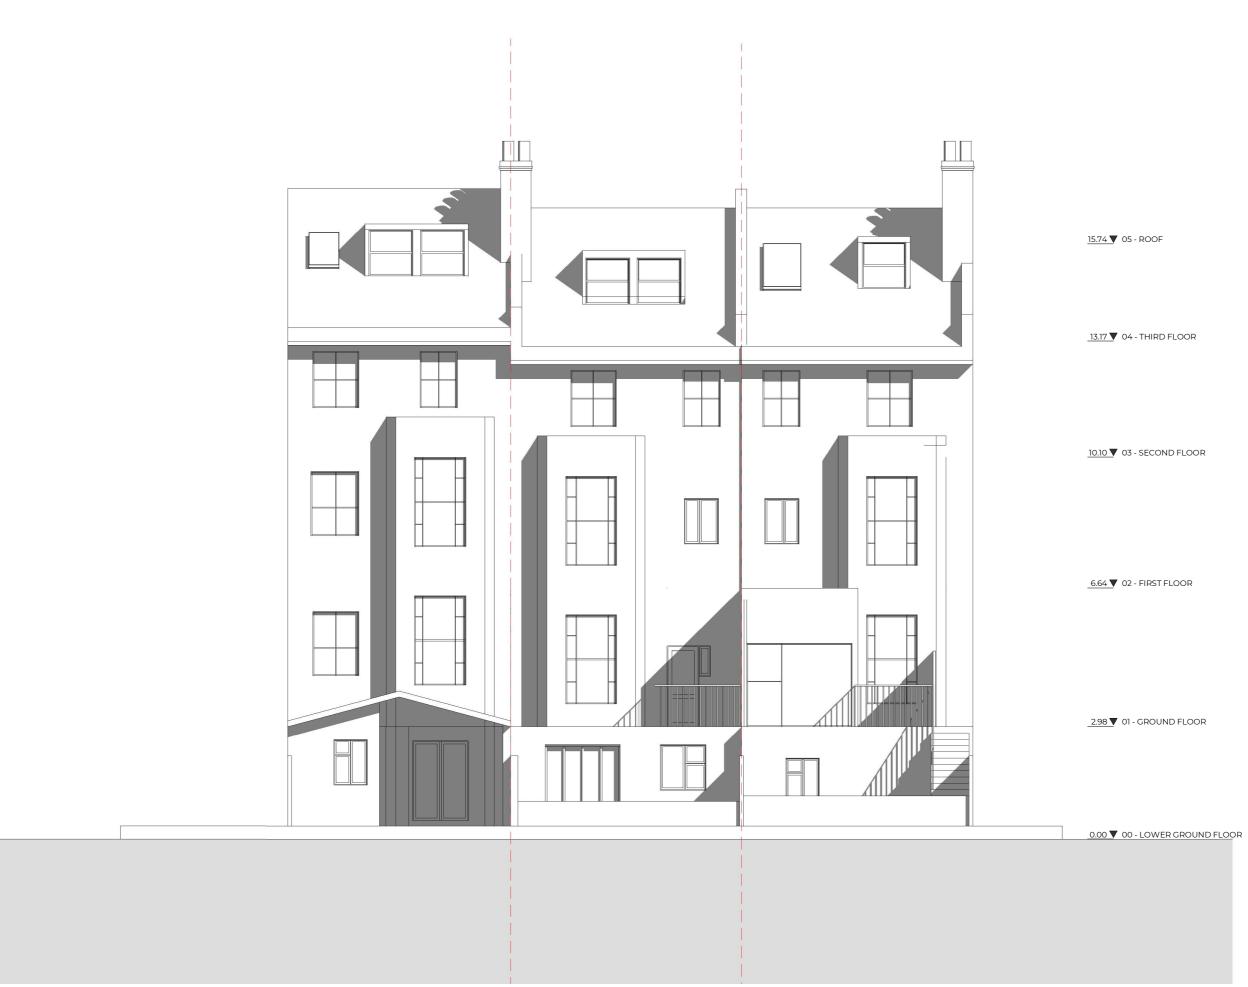

– — Boundary Line

---- Demolished

Drawing Proposed Elevation

Scale 1:100 @ A3

1

\_

Rev No.

Notes:

Dwg No

083ST-A-06-101

0

Proiect Address

83 St Augustines Road, London NW19RR

02/11/2020

Any inaccuracies or errors to be reported to the architect/surveyor immediately and prior to any work commencing All dimensions to be verified on site. All work to comply with British Standards Code of practice All external surfaces and materials to match existing. This drawing and all information provided within it is the copyright of UPP Consultants Ltd and reproduction without prior consent is stricy forbidden.

Date

Client Aryeh Moore

Status For Planning

Revision 1

Description

Drawn

Mahbub

Checked

Issue Date

27.08.2020

5m 

AM

– — Boundary Line

---- Demolished

02/11/2020 1 Revision 1 Rev No. Date Description \_\_\_\_ Notes: Any inaccuracies or errors to be reported to the architect/surveyor immediately and prior to any work commencing All dimensions to be verified on site. All work to comply with British Standards Code of practice All external surfaces and materials to match existing. This drawing and all information provided within it is the copyright of UPP Consultants Ltd and reproduction without prior consent is stricy forbidden. vithin it is the copyright of ent is stricly forbidden. Dwg No Drawn 083ST-A-06-102 Mahbub Drawing Checked Proposed Elevation AM Issue Date Scale 1:100 @ A3 27.08.2020 0 5m Project Address 83 St Augustines Road, London NW19RR Client Status Aryeh Moore For Planning www.upp-planning.co.uk info@upp-planning.co.uk 0208 202 9996 74 Brent St, Hendon, London NW4 2ES