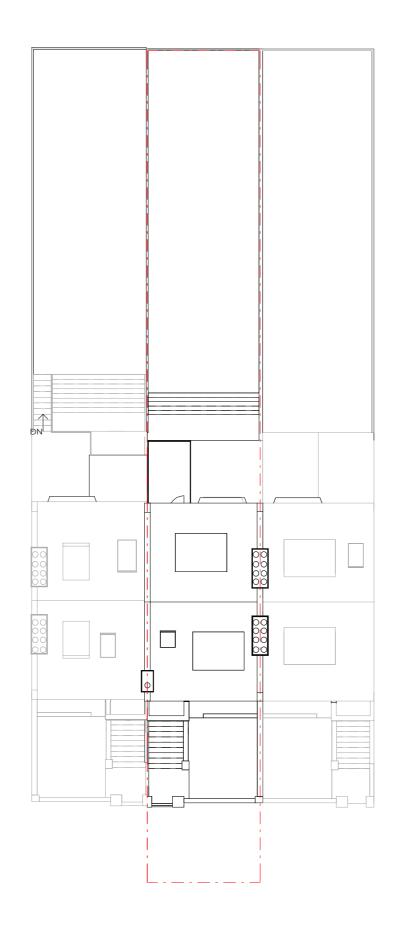

 Dwg No
 Drawn

Revision 1

TOWN DI ANNED

02/11/2020

1

| 083ST-A-03-101                                           | Mahbub                 |
|----------------------------------------------------------|------------------------|
| Drawing<br>Proposed Lower Ground Floor                   | Checked<br>AM          |
| Scale<br>1:100 @ A3                                      | Issue Date 27.08.2020  |
| 0                                                        | 5m 🕐                   |
| Project Address<br>83 St Augustines Road, London NWI 9RR |                        |
| Client<br>Aryeh Moore                                    | Status<br>For Planning |