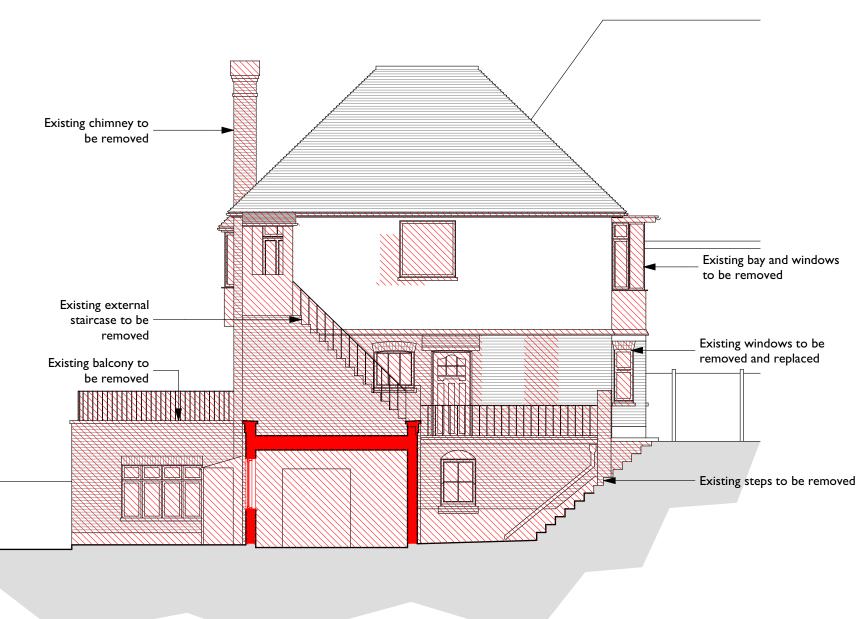

#### Front Elevation CC - Existing

|            |        |      |          |    | 0       |          |      |   |
|------------|--------|------|----------|----|---------|----------|------|---|
| 3-P1.006-H | Scale: | 1:10 | 00 @ A3  | 3  | Status: | Plannii  | ng   |   |
| 3-F1.000-Π | Drawn: | MN   | Checked: | AD | Date:   | 26/10/20 | Rev: | н |
|            |        |      |          |    |         |          |      |   |