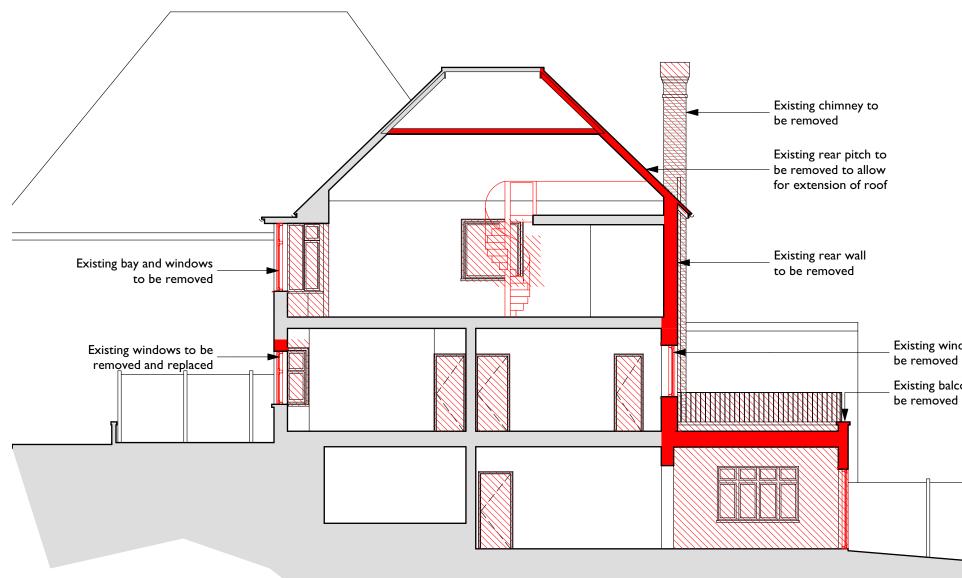

| 3 Ranulf Ro | oad, Londoi | ו NW2   |
|-------------|-------------|---------|
| Sec         | tion BB - E | xisting |

|            |        | _    |          | ···o |         |          |      |   |
|------------|--------|------|----------|------|---------|----------|------|---|
| 3-P1.008-H | Scale: | 1:10 | 00 @ A3  | 3    | Status: | Planni   | ng   |   |
| 3-F1.000-Π | Drawn: | MN   | Checked: | AD   | Date:   | 26/10/20 | Rev: | н |
|            |        |      |          |      |         |          |      |   |