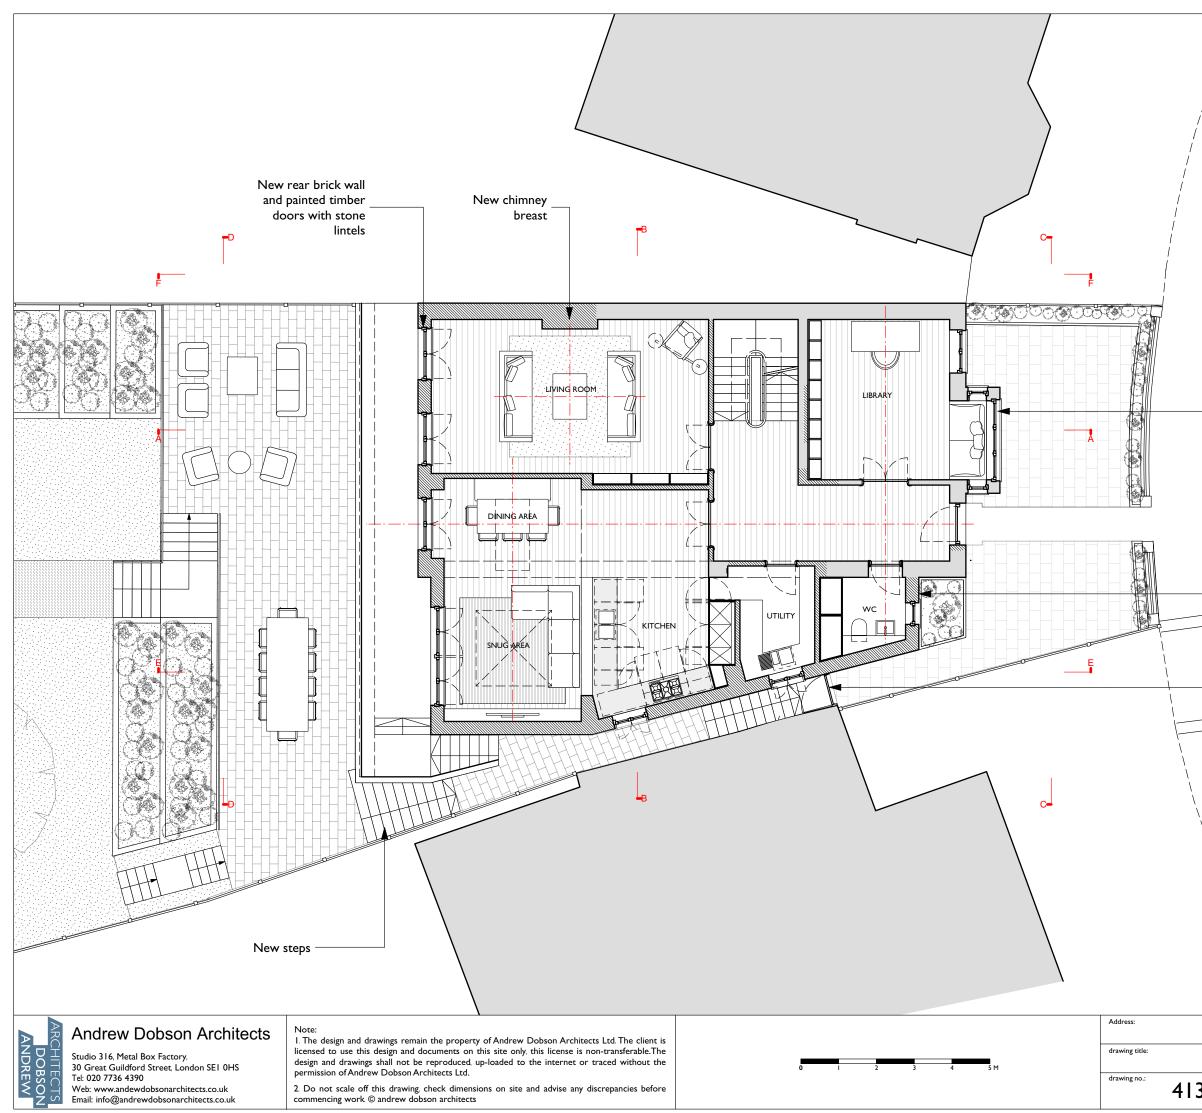

| ,'                          | / [               | Drawing Ke | ey:               |               |             |    |
|-----------------------------|-------------------|------------|-------------------|---------------|-------------|----|
| ,' //                       |                   |            | Demoli            | tion (in Sec  | tion)       |    |
| / //                        |                   | 4//////    | Demoli            | tion (in Elev | /atior      | 1) |
|                             |                   |            | Existing          | g walls       |             |    |
|                             |                   | 1////      | New w             | alls          |             |    |
|                             |                   |            | Line be           | low or hidd   | en          |    |
|                             |                   |            | Line ab           | ove or over   | head        |    |
|                             |                   |            | Bounda            | ary line      |             |    |
|                             | -                 |            |                   |               |             |    |
|                             |                   |            |                   |               |             |    |
|                             |                   |            |                   |               |             |    |
|                             |                   |            |                   |               |             |    |
|                             |                   |            |                   |               |             |    |
| New painted<br>windows in o |                   |            |                   |               |             |    |
| location                    | 5                 |            |                   |               |             |    |
|                             |                   |            |                   |               |             |    |
|                             |                   |            |                   |               |             |    |
|                             |                   |            |                   |               |             |    |
|                             |                   |            |                   |               |             |    |
| New exten                   |                   |            |                   |               |             |    |
| Ground Flo                  |                   |            |                   |               |             |    |
| walls                       |                   |            |                   |               |             |    |
| l<br>l                      |                   |            |                   |               |             |    |
| New gate a                  | nd steps          |            |                   |               |             |    |
|                             |                   |            |                   |               |             |    |
|                             |                   |            |                   |               |             |    |
|                             |                   |            |                   |               |             |    |
|                             |                   |            |                   |               |             |    |
| ``,                         |                   |            |                   |               |             |    |
| / //                        |                   |            |                   |               |             |    |
| \\                          |                   |            |                   |               |             |    |
|                             | $\setminus$       |            |                   |               |             |    |
|                             | $\langle \rangle$ |            |                   |               |             |    |
|                             |                   |            |                   |               |             |    |
| $\backslash$                |                   |            |                   |               |             |    |
| 3 Ranulf Roa                | d, Lond           | on NW2     | 2 2B <sup>-</sup> | Г             |             |    |
| Ground Fl                   |                   |            |                   |               |             |    |
| 3-P1.102-M                  | Scale: 1:         | 100 @ A3   | Status:<br>Date:  | Plann         | ing<br>Rev: |    |
|                             | MN                | AD         |                   | 26/10/20      |             | Μ  |