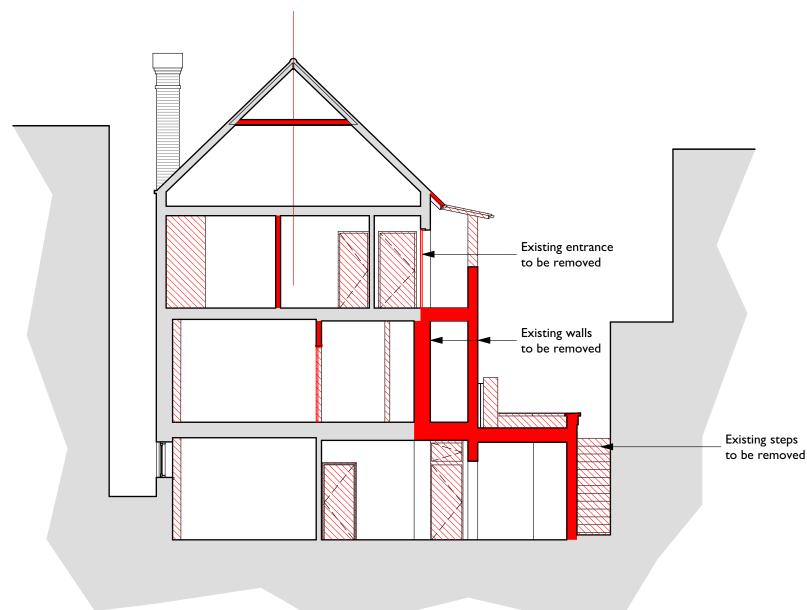

| 3 Ranulf Ro | oad, Londoi | ו NW2   |
|-------------|-------------|---------|
| Sec         | tion BB - E | xisting |

|            |        | _    |          | ···o |         |          |      |   |
|------------|--------|------|----------|------|---------|----------|------|---|
| 3-P1.008-H | Scale: | 1:10 | 00 @ A3  | 3    | Status: | Planni   | ng   |   |
| 3-F1.000-Π | Drawn: | MN   | Checked: | AD   | Date:   | 26/10/20 | Rev: | н |
|            |        |      |          |      |         |          |      |   |