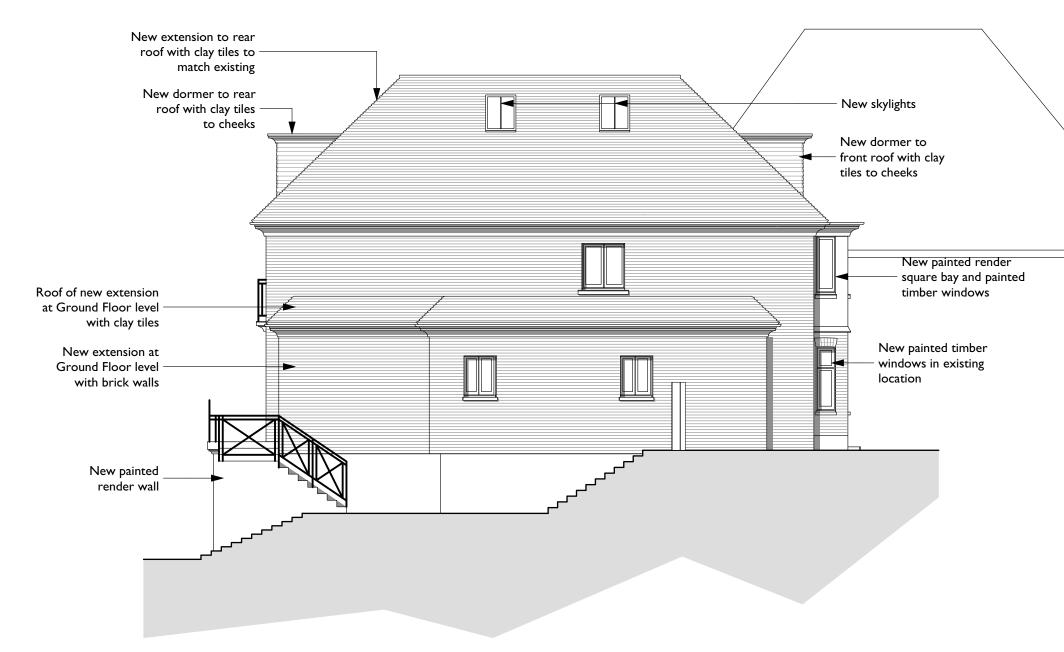

# Drawing Key: Demolition (in Section) Demolition (in Elevation) Existing walls // New walls ----- Line below or hidden -- Line above or overhead Boundary line 3 Ranulf Road, London NW2 2BT Side Elevation EE - Proposed Scale: I:100 @ A3 Status: Planning Drawn: MN Checked: AD Date: 26/10/20 Rev: F 413-P1.109-F