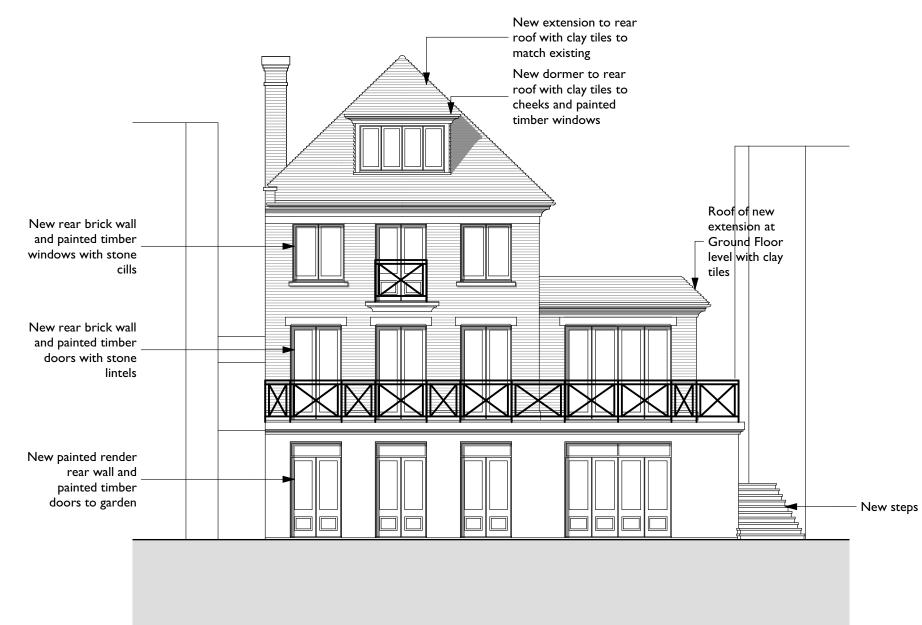

|                         | Drawing Key:                                |
|-------------------------|---------------------------------------------|
|                         | Demolition (in Section)                     |
|                         | Demolition (in Elevation)                   |
|                         | Existing walls                              |
|                         | //// New walls                              |
|                         | Line below or hidden                        |
|                         | — — — Line above or overhead                |
|                         | Boundary line                               |
| to rear                 |                                             |
| tiles to                |                                             |
|                         |                                             |
|                         |                                             |
|                         |                                             |
|                         |                                             |
|                         |                                             |
|                         |                                             |
|                         |                                             |
|                         |                                             |
|                         |                                             |
|                         |                                             |
|                         |                                             |
|                         |                                             |
| ew painted<br>nder wall |                                             |
| ider wall               |                                             |
|                         |                                             |
|                         |                                             |
|                         |                                             |
|                         |                                             |
|                         |                                             |
|                         |                                             |
|                         |                                             |
|                         |                                             |
|                         |                                             |
|                         |                                             |
|                         |                                             |
|                         |                                             |
| 2 Donulf Dag            | d London NI\A/2 2PT                         |
|                         | id, London NW2 2BT                          |
|                         | scale: I:100 @ A3 Status: Planning          |
| 3-PI.II0-H              | Drawn: MN Checked: AD Date: 26/10/20 Rev: H |
|                         |                                             |

### 3 Ranulf R

| Rear Elevation DD - Proposed |        |                                  |          |    |       |          |      |   |
|------------------------------|--------|----------------------------------|----------|----|-------|----------|------|---|
| 3-P1.111-1                   | Scale: | ale: I:100 @ A3 Status: Planning |          |    | ng    |          |      |   |
|                              | Drawn: | MN                               | Checked: | AD | Date: | 26/10/20 | Rev: | I |