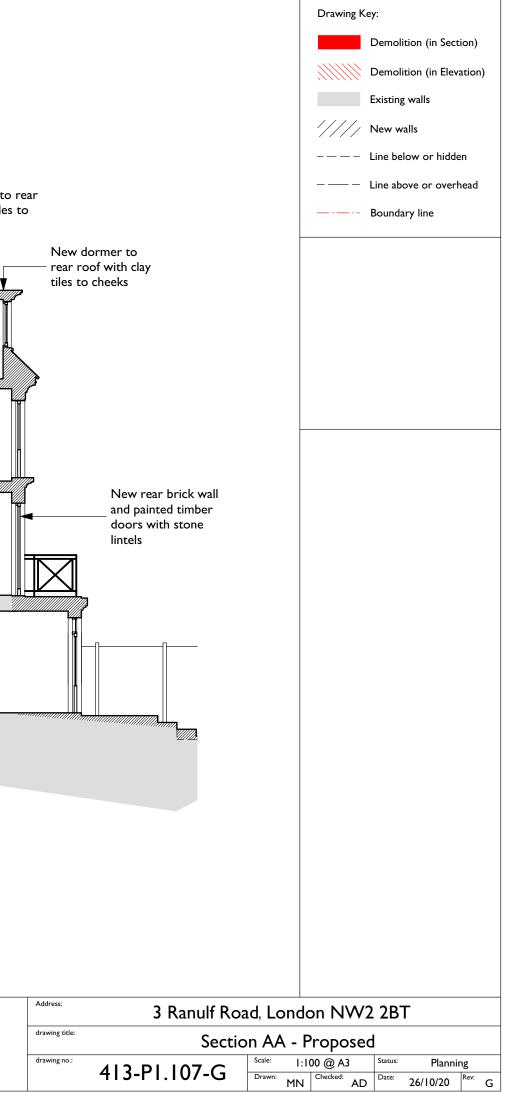

#### Drawing Key:

| 3 Ranulf Road, London I | NW2 2BT |
|-------------------------|---------|
|-------------------------|---------|

| / /                        | 7                 | Drawing K   | ey:               |                |         |
|----------------------------|-------------------|-------------|-------------------|----------------|---------|
| / //                       | /                 |             | Demol             | ition (in Sec  | tion)   |
| ,' //                      |                   | 411111.     | Demol             | ition (in Elev | vation) |
| / //                       |                   |             | Existing          | g walls        |         |
|                            |                   | 1////       | New w             | alls           |         |
|                            |                   |             |                   | low or hidd    | en      |
|                            |                   |             | Line ab           | ove or over    | head    |
|                            |                   |             | Bounda            | ary line       |         |
|                            |                   |             |                   |                |         |
|                            |                   |             |                   |                |         |
|                            |                   |             |                   |                |         |
|                            |                   |             |                   |                |         |
|                            |                   |             |                   |                |         |
| New dorme                  |                   |             |                   |                |         |
| roof with cla<br>cheeks    | y tiles to        |             |                   |                |         |
|                            | _                 |             |                   |                |         |
|                            |                   |             |                   |                |         |
|                            |                   |             |                   |                |         |
|                            |                   |             |                   |                |         |
|                            |                   |             |                   |                |         |
| Roof of nev<br>extension a |                   |             |                   |                |         |
| Ground Flo                 | or level          |             |                   |                |         |
| with clay ti               | es                |             |                   |                |         |
|                            |                   |             |                   |                |         |
| Ì                          |                   |             |                   |                |         |
|                            |                   |             |                   |                |         |
|                            |                   |             |                   |                |         |
|                            |                   |             |                   |                |         |
|                            |                   |             |                   |                |         |
|                            |                   |             |                   |                |         |
|                            |                   |             |                   |                |         |
|                            |                   |             |                   |                |         |
|                            | $\setminus$       |             |                   |                |         |
|                            | $\langle \rangle$ |             |                   |                |         |
| `\<br>\                    |                   |             |                   |                |         |
|                            |                   |             |                   |                |         |
| 3 Ranulf Roa               | d, Lond           | on NW       | 2 2B <sup>-</sup> | Г              |         |
| Second Fl                  |                   |             |                   |                |         |
| 3-P1.104-K                 | Scale: I:I        | 00 @ A3     | Status:           | Plann          | -       |
|                            | Drawn: MN         | Checked: AD | Date:             | 26/10/20       | Rev: K  |