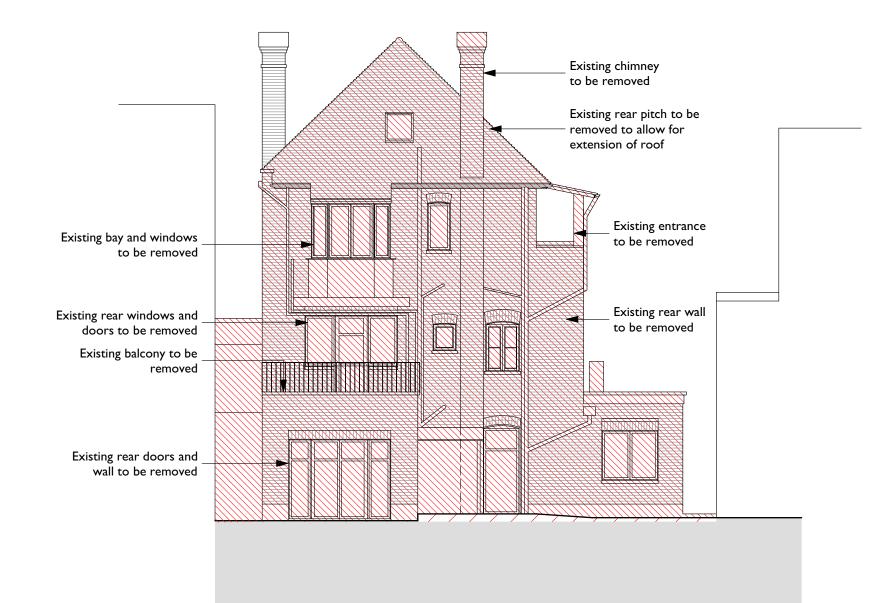

#### Front Elevation CC - Existing

|            |        |      |          |    | 0       |          |      |   |
|------------|--------|------|----------|----|---------|----------|------|---|
| 3-P1.006-H | Scale: | 1:10 | 00 @ A3  | 3  | Status: | Plannii  | ng   |   |
| 3-F1.000-Π | Drawn: | MN   | Checked: | AD | Date:   | 26/10/20 | Rev: | н |
|            |        |      |          |    |         |          |      |   |