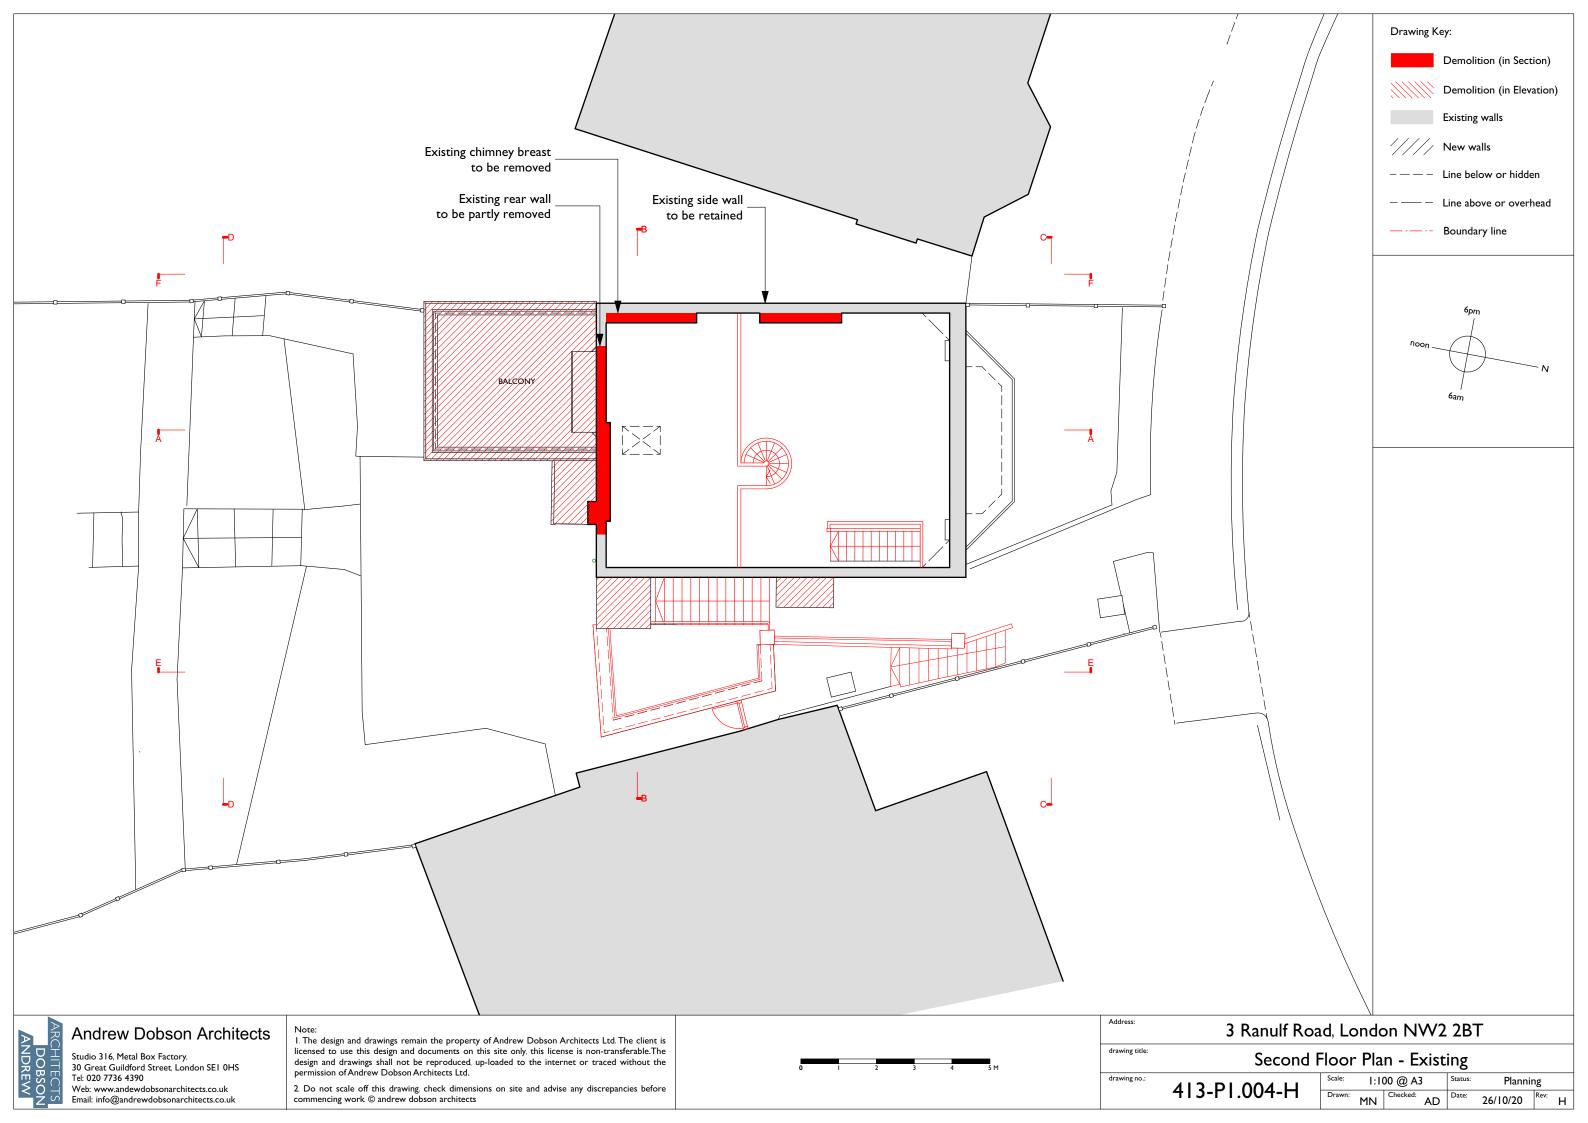

#### Drawing Key:

| 3 Ranulf Road, London I | NW2 2BT |
|-------------------------|---------|
|-------------------------|---------|