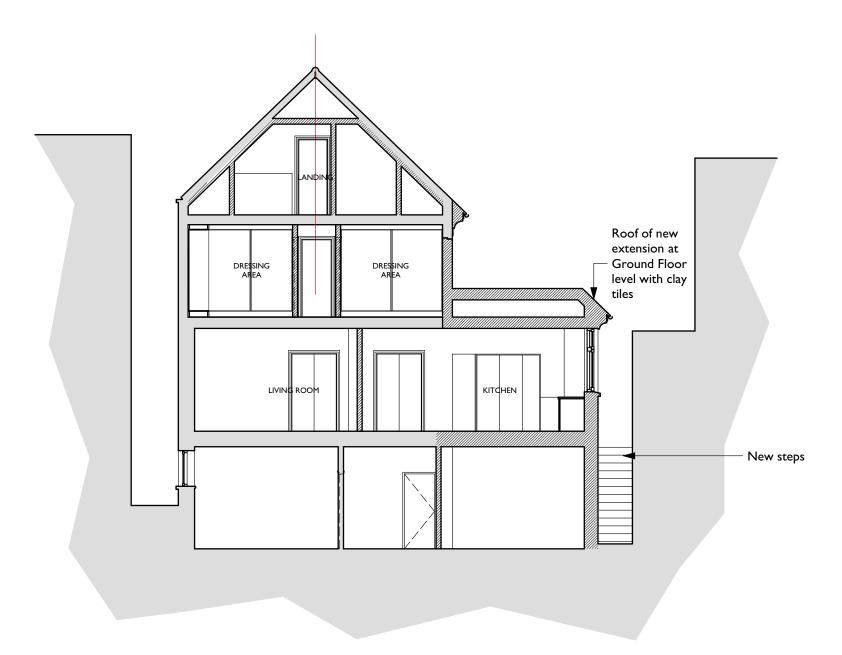

## Section BB - Proposed 413-P1.108-J Scale: 1:100 @ A3 Status: Planning Drawn: MN Checked: AD Date: 26/10/20 Rev: J

Studio 316, Metal Box Factory, 30 Great Guildford Street, London SEI 0HS Tel: 020 7736 4390 Web: www.andewdobsonarchitects.co.uk Email: info@andrewdobsonarchitects.co.uk