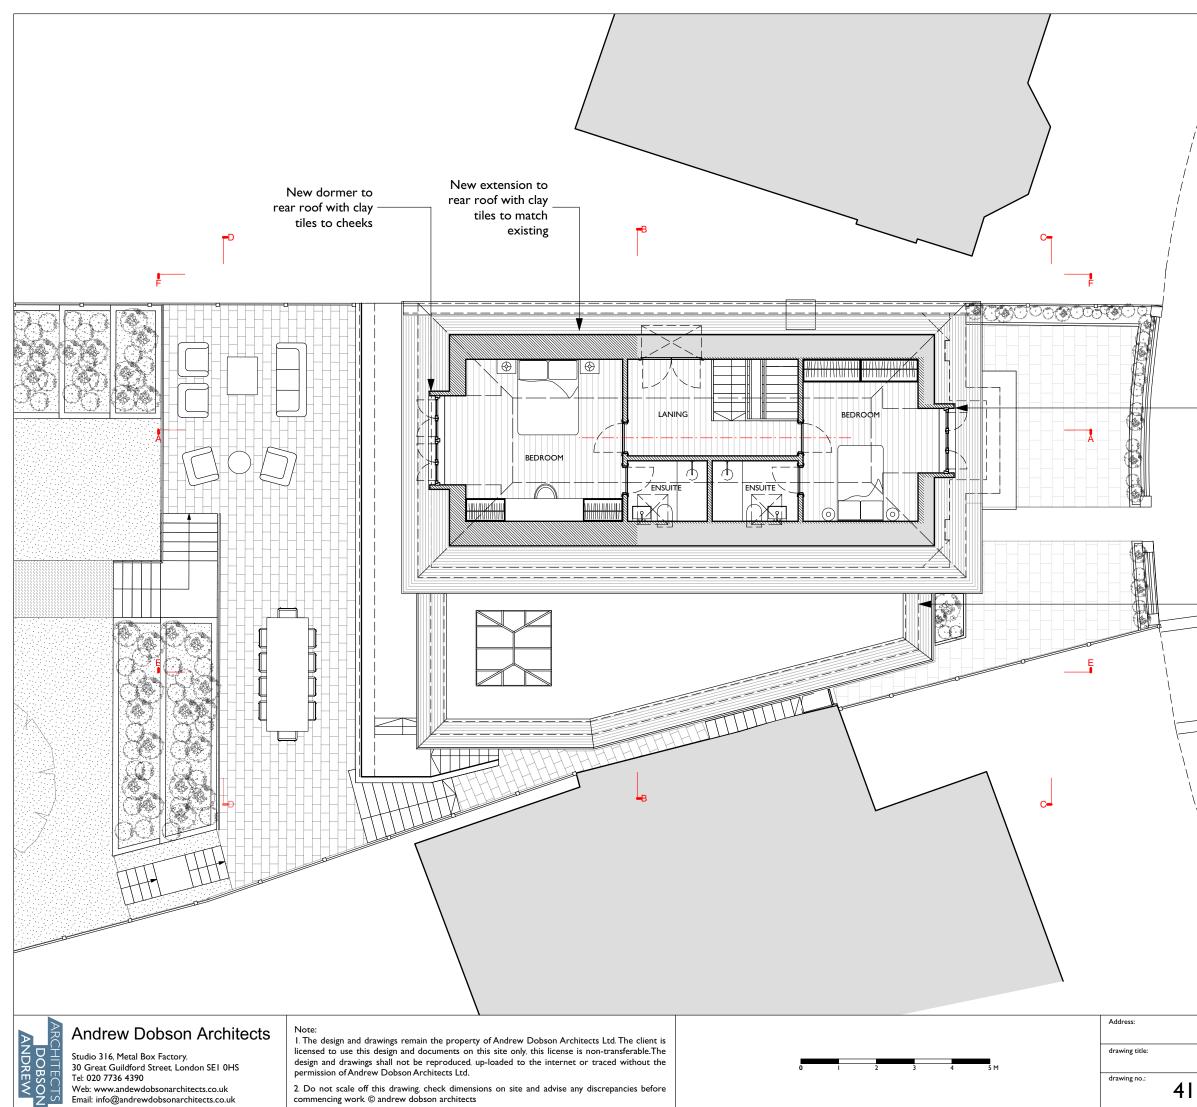

| / /                        | 7                 | Drawing K   | ey:               |                |         |
|----------------------------|-------------------|-------------|-------------------|----------------|---------|
| / //                       | /                 |             | Demol             | ition (in Sec  | tion)   |
| ,' //                      |                   | 411111.     | Demol             | ition (in Elev | vation) |
| / //                       |                   |             | Existing          | g walls        |         |
|                            |                   | 1////       | New w             | alls           |         |
|                            |                   |             |                   | low or hidd    | en      |
|                            |                   |             | Line ab           | ove or over    | head    |
|                            |                   |             | Bounda            | ary line       |         |
|                            |                   |             |                   |                |         |
|                            |                   |             |                   |                |         |
|                            |                   |             |                   |                |         |
|                            |                   |             |                   |                |         |
|                            |                   |             |                   |                |         |
| New dorme                  |                   |             |                   |                |         |
| roof with cla<br>cheeks    | y tiles to        |             |                   |                |         |
|                            | _                 |             |                   |                |         |
|                            |                   |             |                   |                |         |
|                            |                   |             |                   |                |         |
|                            |                   |             |                   |                |         |
|                            |                   |             |                   |                |         |
| Roof of nev<br>extension a |                   |             |                   |                |         |
| Ground Flo                 | or level          |             |                   |                |         |
| with clay ti               | es                |             |                   |                |         |
|                            |                   |             |                   |                |         |
| Ì                          |                   |             |                   |                |         |
|                            |                   |             |                   |                |         |
|                            |                   |             |                   |                |         |
|                            |                   |             |                   |                |         |
|                            |                   |             |                   |                |         |
|                            |                   |             |                   |                |         |
|                            |                   |             |                   |                |         |
|                            |                   |             |                   |                |         |
|                            | $\setminus$       |             |                   |                |         |
|                            | $\langle \rangle$ |             |                   |                |         |
| `\<br>\                    |                   |             |                   |                |         |
|                            |                   |             |                   |                |         |
| 3 Ranulf Roa               | d, Lond           | on NW       | 2 2B <sup>-</sup> | Г              |         |
| Second Fl                  |                   |             |                   |                |         |
| 3-P1.104-K                 | Scale: I:I        | 00 @ A3     | Status:           | Plann          | -       |
|                            | Drawn: MN         | Checked: AD | Date:             | 26/10/20       | Rev: K  |