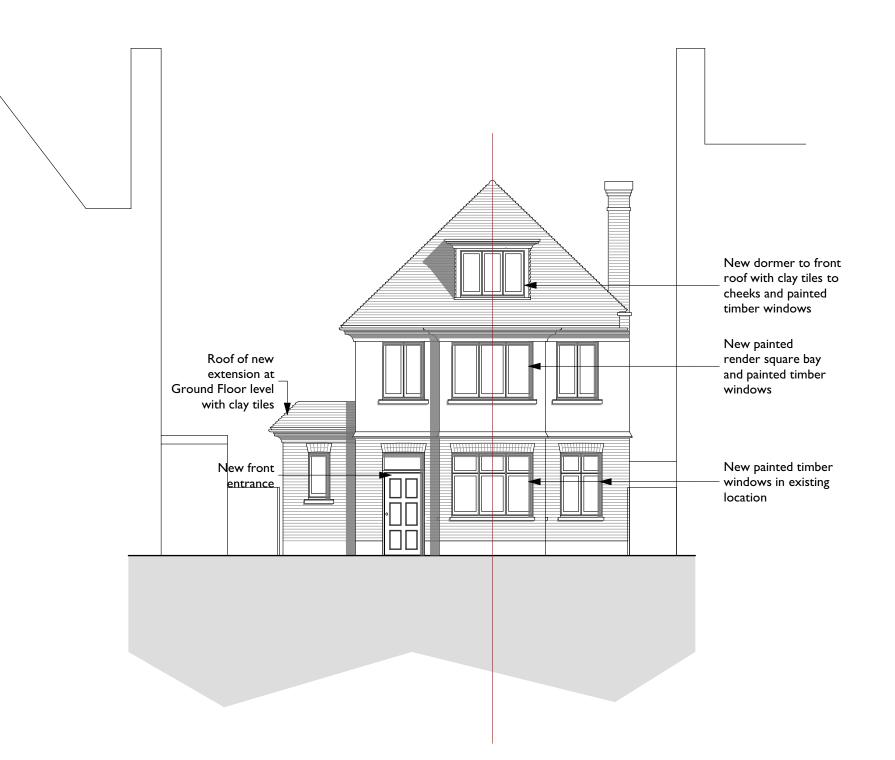

| / /                        | /          | Drawing K   | ey:               |                |        |   |
|----------------------------|------------|-------------|-------------------|----------------|--------|---|
|                            |            |             |                   | ition (in Sec  |        |   |
| / //                       |            |             |                   | ition (in Elev | vation | ) |
| / //                       |            |             | Existing          |                |        |   |
|                            |            |             | New w             |                |        |   |
|                            |            |             |                   | low or hidd    |        |   |
|                            |            |             |                   | ove or over    | head   |   |
|                            |            |             | Bounda            | ary line       |        |   |
|                            |            |             |                   |                |        |   |
|                            |            |             |                   |                |        |   |
|                            |            |             |                   |                |        |   |
|                            |            |             |                   |                |        |   |
| New painted                |            |             |                   |                |        |   |
| square bay a painted timb  |            |             |                   |                |        |   |
| windows                    | _          |             |                   |                |        |   |
|                            |            |             |                   |                |        |   |
|                            |            |             |                   |                |        |   |
|                            |            |             |                   |                |        |   |
| Roof of new                | ~          |             |                   |                |        |   |
| extension a                | at         |             |                   |                |        |   |
| Ground Flo<br>with clay ti |            |             |                   |                |        |   |
| Ì                          |            |             |                   |                |        |   |
|                            |            |             |                   |                |        |   |
|                            |            |             |                   |                |        |   |
|                            |            |             |                   |                |        |   |
|                            |            |             |                   |                |        |   |
|                            |            |             |                   |                |        |   |
| `, \\                      |            |             |                   |                |        |   |
|                            |            |             |                   |                |        |   |
|                            |            |             |                   |                |        |   |
| `\\                        |            |             |                   |                |        |   |
| `\\                        |            |             |                   |                |        |   |
| \<br>\                     |            |             |                   |                |        |   |
| `\                         |            |             |                   |                |        |   |
| 3 Ranulf Roa               | d. Lond    | on NW       | 2 2B <sup>-</sup> | г              |        |   |
| First Flo                  |            |             |                   |                |        |   |
| 3-P1.103-M                 | Scale: I:I | 00 @ A3     | Status:           | Planni         |        |   |
|                            | Drawn: MN  | Checked: AD | Date:             | 26/10/20       | Rev:   | Μ |