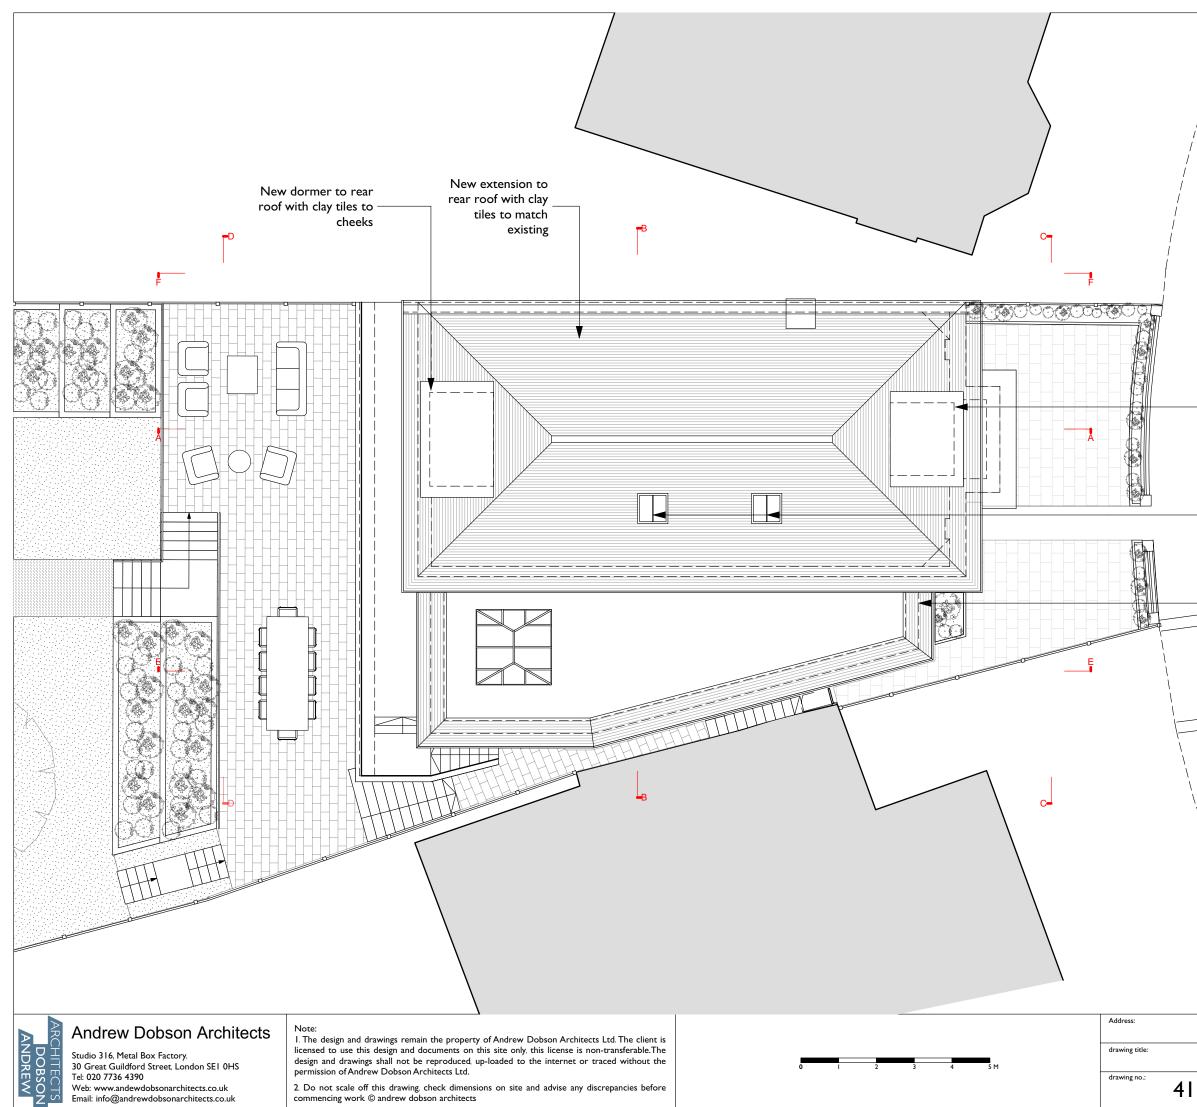

|                                                          |                 |                    | Demol<br>Demol<br>Existin |                                          |      |   |
|----------------------------------------------------------|-----------------|--------------------|---------------------------|------------------------------------------|------|---|
|                                                          |                 |                    | Line be<br>Line ab        | elow or hidd<br>pove or over<br>ary line |      |   |
| New dorme<br>roof with cla<br>cheeks                     |                 |                    |                           |                                          |      |   |
| New skylig                                               | hts             |                    |                           |                                          |      |   |
| Roof of new<br>extension a<br>Ground Flo<br>with clay ti | at<br>oor level |                    |                           |                                          |      |   |
|                                                          |                 |                    |                           |                                          |      |   |
|                                                          |                 |                    |                           | <b>-</b>                                 |      |   |
| 3 Ranulf Roa                                             |                 |                    |                           | 1                                        |      |   |
|                                                          |                 | roposed<br>00 @ A3 | Status:                   | Plann                                    | ing  |   |
| 3-P1.105-K                                               | Drawn: MN       | Checked: AD        | Date:                     | 26/10/20                                 | Rev: | к |
|                                                          |                 |                    | -                         |                                          |      |   |