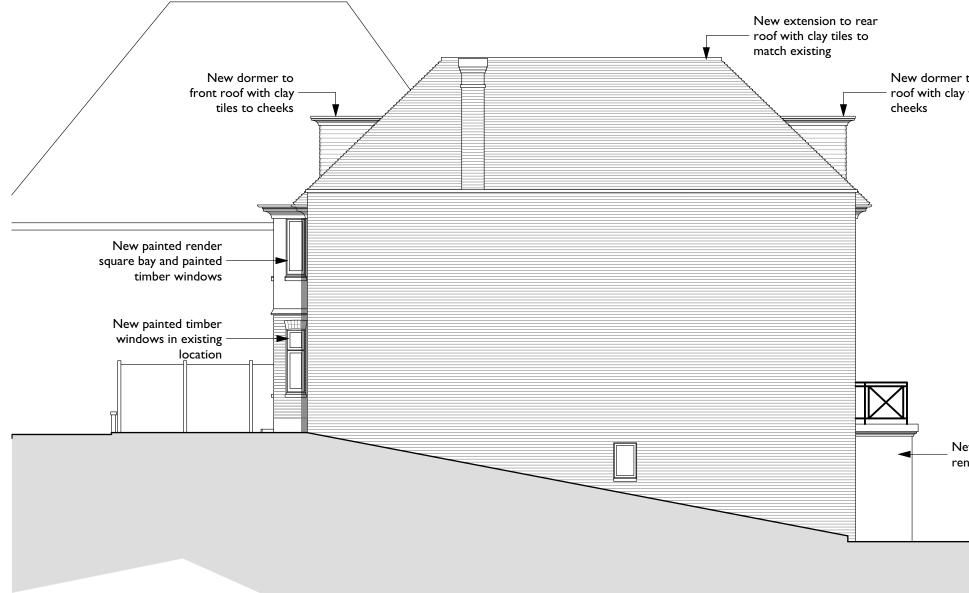

|                         | Drawing Key:                                |
|-------------------------|---------------------------------------------|
|                         | Demolition (in Section)                     |
|                         | Demolition (in Elevation)                   |
|                         | Existing walls                              |
|                         | //// New walls                              |
|                         | Line below or hidden                        |
|                         | — — — Line above or overhead                |
|                         | Boundary line                               |
| to rear                 |                                             |
| tiles to                |                                             |
|                         |                                             |
|                         |                                             |
|                         |                                             |
|                         |                                             |
|                         |                                             |
|                         |                                             |
|                         |                                             |
|                         |                                             |
|                         |                                             |
|                         |                                             |
|                         |                                             |
|                         |                                             |
| ew painted<br>nder wall |                                             |
| ider wall               |                                             |
|                         |                                             |
|                         |                                             |
|                         |                                             |
|                         |                                             |
|                         |                                             |
|                         |                                             |
|                         |                                             |
|                         |                                             |
|                         |                                             |
|                         |                                             |
|                         |                                             |
|                         |                                             |
| 2 Donulf Dag            | d London NI\A/2 2PT                         |
|                         | id, London NW2 2BT                          |
|                         | scale: I:100 @ A3 Status: Planning          |
| 3-PI.II0-H              | Drawn: MN Checked: AD Date: 26/10/20 Rev: H |
|                         |                                             |