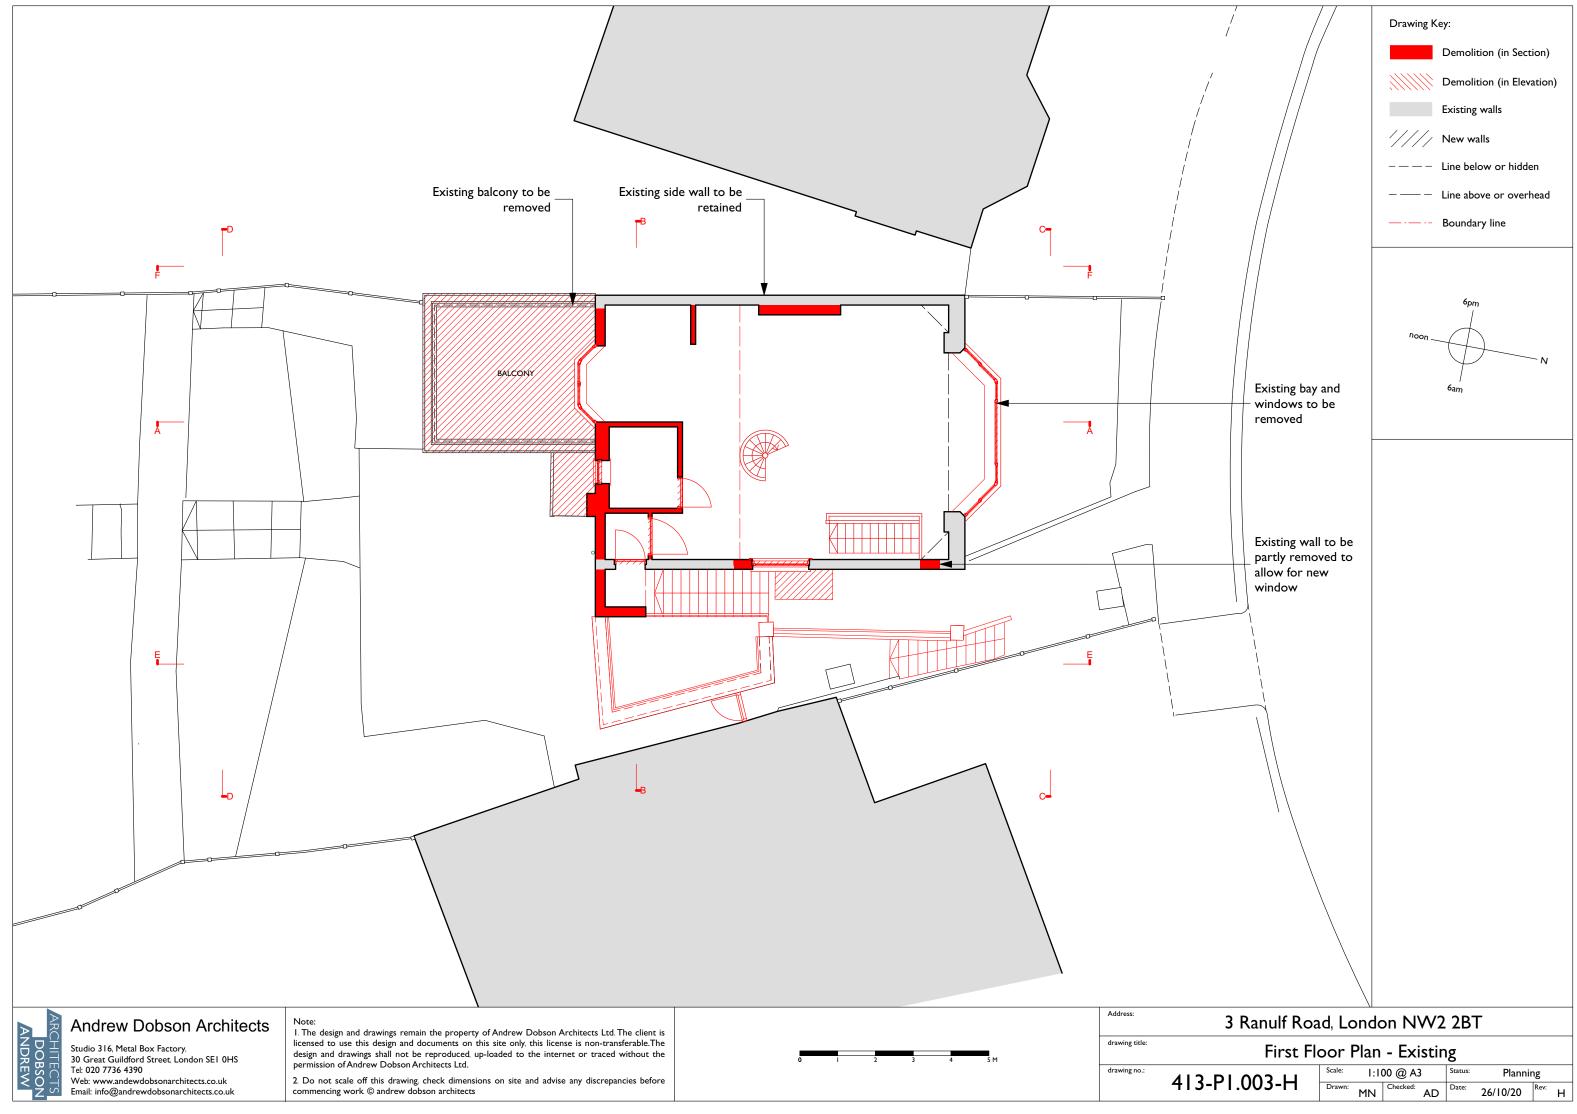

#### Drawing Key:

|            |        | . • • |          |    |         | -        |      |   |
|------------|--------|-------|----------|----|---------|----------|------|---|
|            | Scale: | 1:10  | 00 @ A3  | 3  | Status: | Planning |      |   |
| 8-P1.106-G | Drawn: | MN    | Checked: | AD | Date:   | 26/10/20 | Rev: | G |
|            |        |       | -        |    |         |          |      |   |