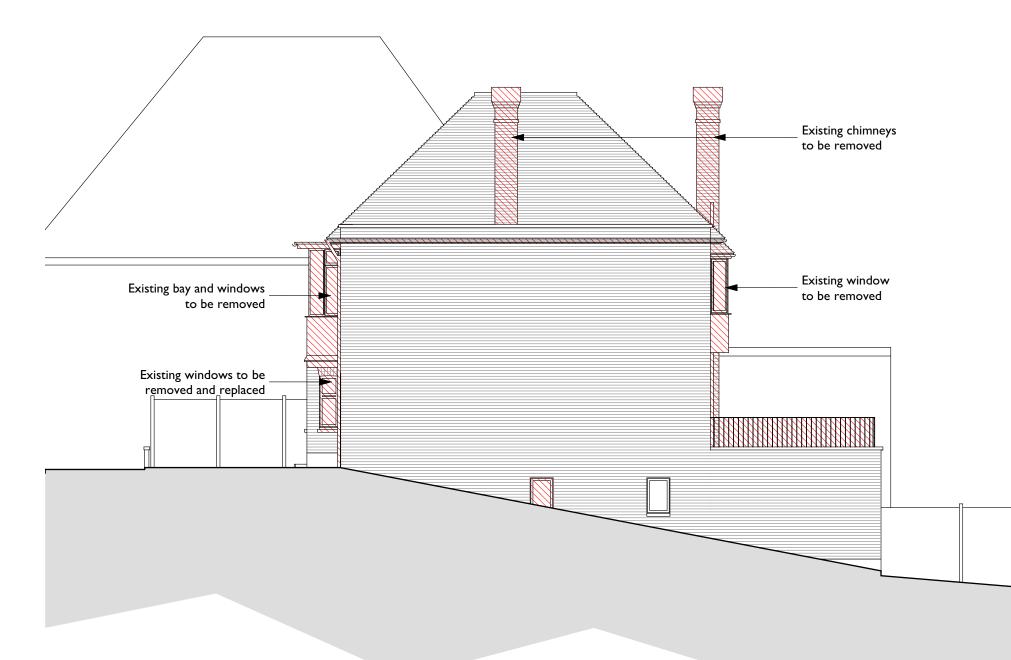

2. Do not scale off this drawing, check dimensions on site and advise any discrepancies before commencing work  $\bar{\mathbb{G}}$  and rew dobson architects

|              |           | Drawing   | g Key      | <b>/</b> :     |            |    |
|--------------|-----------|-----------|------------|----------------|------------|----|
|              |           |           |            | Demolition (ii | n Section) |    |
|              |           | /////.    | ) (        | Demolition (ii | n Elevatio | n) |
|              |           |           |            | xisting walls  |            |    |
|              |           | 1///      | / ٢        | New walls      |            |    |
|              |           |           |            | ine below or   | hidden     |    |
|              |           |           | — L        | ine above or   | overhead   |    |
|              |           |           | E          | Boundary line  | 1          |    |
|              |           |           |            | ,              |            |    |
|              |           |           |            |                |            |    |
|              |           |           |            |                |            |    |
|              |           |           |            |                |            |    |
|              |           |           |            |                |            |    |
|              |           |           |            |                |            |    |
|              |           |           |            |                |            |    |
|              |           |           |            |                |            |    |
|              |           |           |            |                |            |    |
|              |           |           |            |                |            |    |
|              |           |           |            |                |            |    |
|              |           |           |            |                |            |    |
|              |           |           |            |                |            |    |
|              |           |           |            |                |            |    |
|              |           |           |            |                |            |    |
|              |           |           |            |                |            |    |
|              |           |           |            |                |            |    |
|              |           |           |            |                |            |    |
|              |           |           |            |                |            |    |
|              |           |           |            |                |            |    |
|              |           |           |            |                |            |    |
|              |           |           |            |                |            |    |
|              |           |           |            |                |            |    |
|              |           |           |            |                |            |    |
|              |           |           |            |                |            |    |
|              |           |           |            |                |            |    |
|              |           |           |            |                |            |    |
|              |           |           |            |                |            |    |
|              |           |           |            |                |            |    |
| 3 Ranulf Roa | ıd, Lonc  | lon NV    | <b>N</b> 2 | 2BT            |            |    |
| Side Ele     |           |           |            |                |            |    |
|              |           | :100 @ A3 |            |                | Planning   |    |
| PI.009-H     | Drawn: MN | Checked:  | AD         | Date: 26/10    | 0/20 Rev:  | н  |