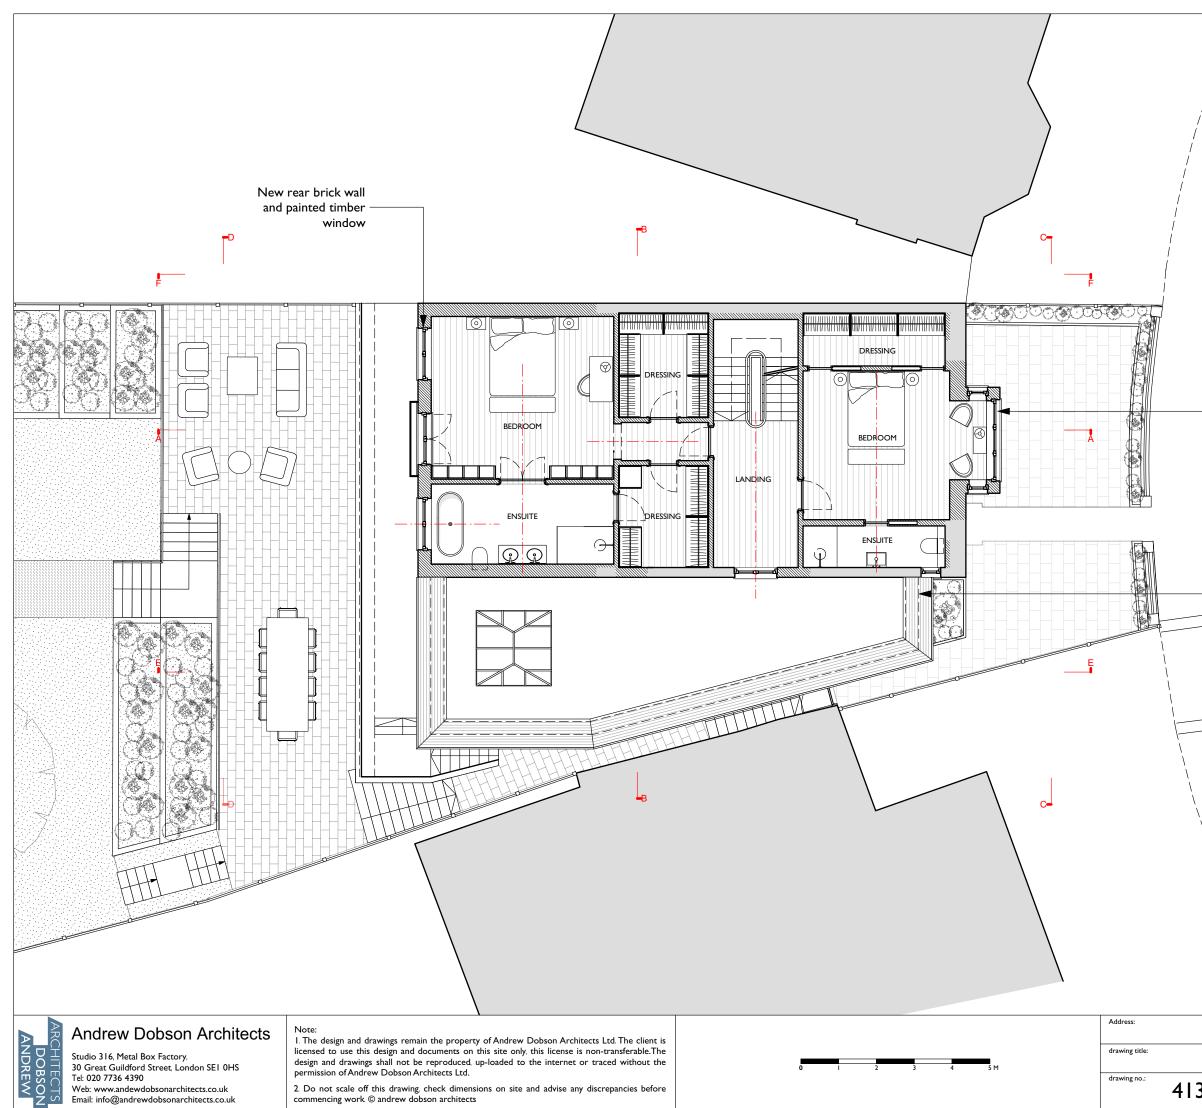

| / /                        | /          | Drawing K   | ey:               |                |        |   |
|----------------------------|------------|-------------|-------------------|----------------|--------|---|
|                            |            |             |                   | ition (in Sec  |        |   |
| / //                       |            |             |                   | ition (in Elev | vation | ) |
| / //                       |            |             | Existing          |                |        |   |
|                            |            |             | New w             |                |        |   |
|                            |            |             |                   | low or hidd    |        |   |
|                            |            |             |                   | ove or over    | head   |   |
|                            |            |             | Bounda            | ary line       |        |   |
|                            |            |             |                   |                |        |   |
|                            |            |             |                   |                |        |   |
|                            |            |             |                   |                |        |   |
|                            |            |             |                   |                |        |   |
| New painted                |            |             |                   |                |        |   |
| square bay a painted timb  |            |             |                   |                |        |   |
| windows                    | _          |             |                   |                |        |   |
|                            |            |             |                   |                |        |   |
|                            |            |             |                   |                |        |   |
|                            |            |             |                   |                |        |   |
| Roof of new                | ~          |             |                   |                |        |   |
| extension a                | at         |             |                   |                |        |   |
| Ground Flo<br>with clay ti |            |             |                   |                |        |   |
| Ì                          |            |             |                   |                |        |   |
|                            |            |             |                   |                |        |   |
|                            |            |             |                   |                |        |   |
|                            |            |             |                   |                |        |   |
|                            |            |             |                   |                |        |   |
|                            |            |             |                   |                |        |   |
| `, \\                      |            |             |                   |                |        |   |
|                            |            |             |                   |                |        |   |
|                            |            |             |                   |                |        |   |
| `\\                        |            |             |                   |                |        |   |
| `\\                        |            |             |                   |                |        |   |
| \<br>\                     |            |             |                   |                |        |   |
| `\                         |            |             |                   |                |        |   |
| 3 Ranulf Roa               | d. Lond    | on NW       | 2 2B <sup>-</sup> | г              |        |   |
| First Flo                  |            |             |                   |                |        |   |
| 3-P1.103-M                 | Scale: I:I | 00 @ A3     | Status:           | Planni         |        |   |
|                            | Drawn: MN  | Checked: AD | Date:             | 26/10/20       | Rev:   | Μ |