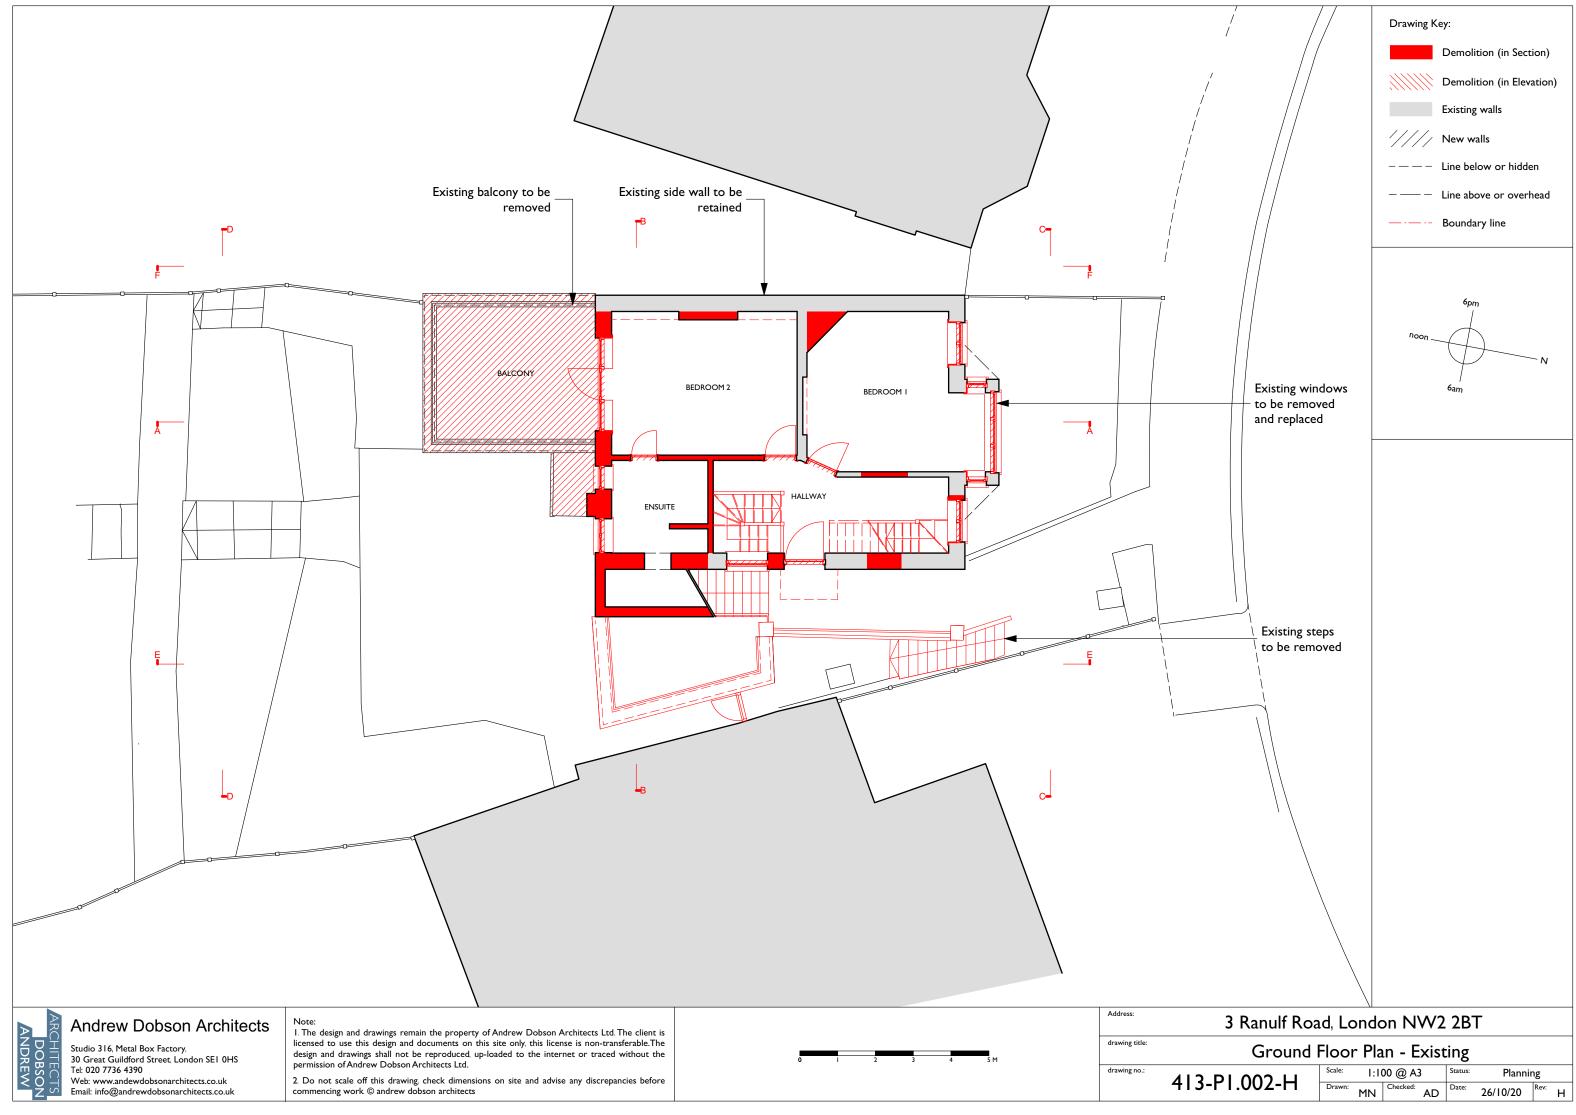

#### Drawing Key:

|           | acio   |      |          |    |         |          |      |   |
|-----------|--------|------|----------|----|---------|----------|------|---|
| -PI.0II-H | Scale: | 1:10 | 00 @ A3  | 3  | Status: | Plannir  | ng   |   |
|           | Drawn: | MN   | Checked: | AD | Date:   | 26/10/20 | Rev: | н |