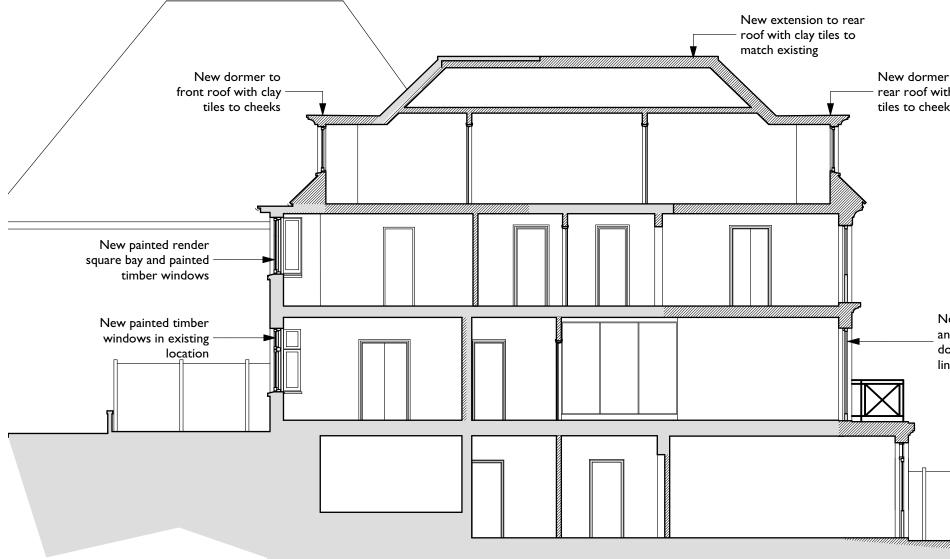

|                         | Drawing Key:                                |
|-------------------------|---------------------------------------------|
|                         | Demolition (in Section)                     |
|                         | Demolition (in Elevation)                   |
|                         | Existing walls                              |
|                         | //// New walls                              |
|                         | Line below or hidden                        |
|                         | — — — Line above or overhead                |
|                         | Boundary line                               |
| to rear                 |                                             |
| tiles to                |                                             |
|                         |                                             |
|                         |                                             |
|                         |                                             |
|                         |                                             |
|                         |                                             |
|                         |                                             |
|                         |                                             |
|                         |                                             |
|                         |                                             |
|                         |                                             |
|                         |                                             |
|                         |                                             |
| ew painted<br>nder wall |                                             |
| ider wall               |                                             |
|                         |                                             |
|                         |                                             |
|                         |                                             |
|                         |                                             |
|                         |                                             |
|                         |                                             |
|                         |                                             |
|                         |                                             |
|                         |                                             |
|                         |                                             |
|                         |                                             |
|                         |                                             |
| 2 Donulf Dag            | d London NI\A/2 2PT                         |
|                         | id, London NW2 2BT                          |
|                         | scale: I:100 @ A3 Status: Planning          |
| 3-PI.II0-H              | Drawn: MN Checked: AD Date: 26/10/20 Rev: H |
|                         |                                             |