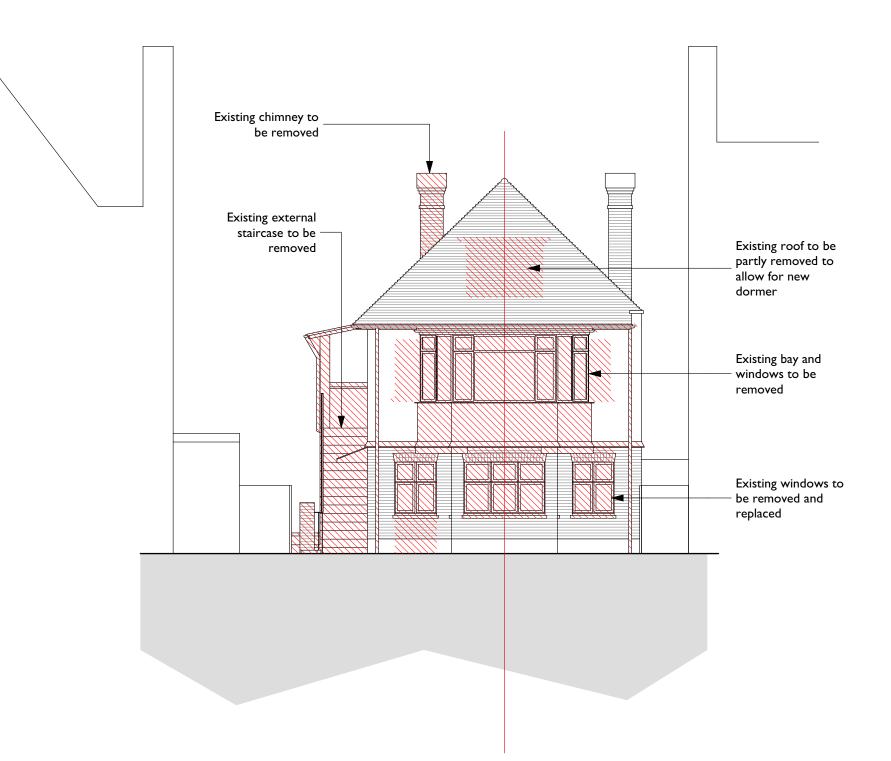

#### Front Elevation CC - Existing

|            |        |      |          |    | 0       |          |      |   |
|------------|--------|------|----------|----|---------|----------|------|---|
| 3-P1.006-H | Scale: | 1:10 | 00 @ A3  | 3  | Status: | Plannii  | ng   |   |
| 3-F1.000-Π | Drawn: | MN   | Checked: | AD | Date:   | 26/10/20 | Rev: | н |
|            |        |      |          |    |         |          |      |   |