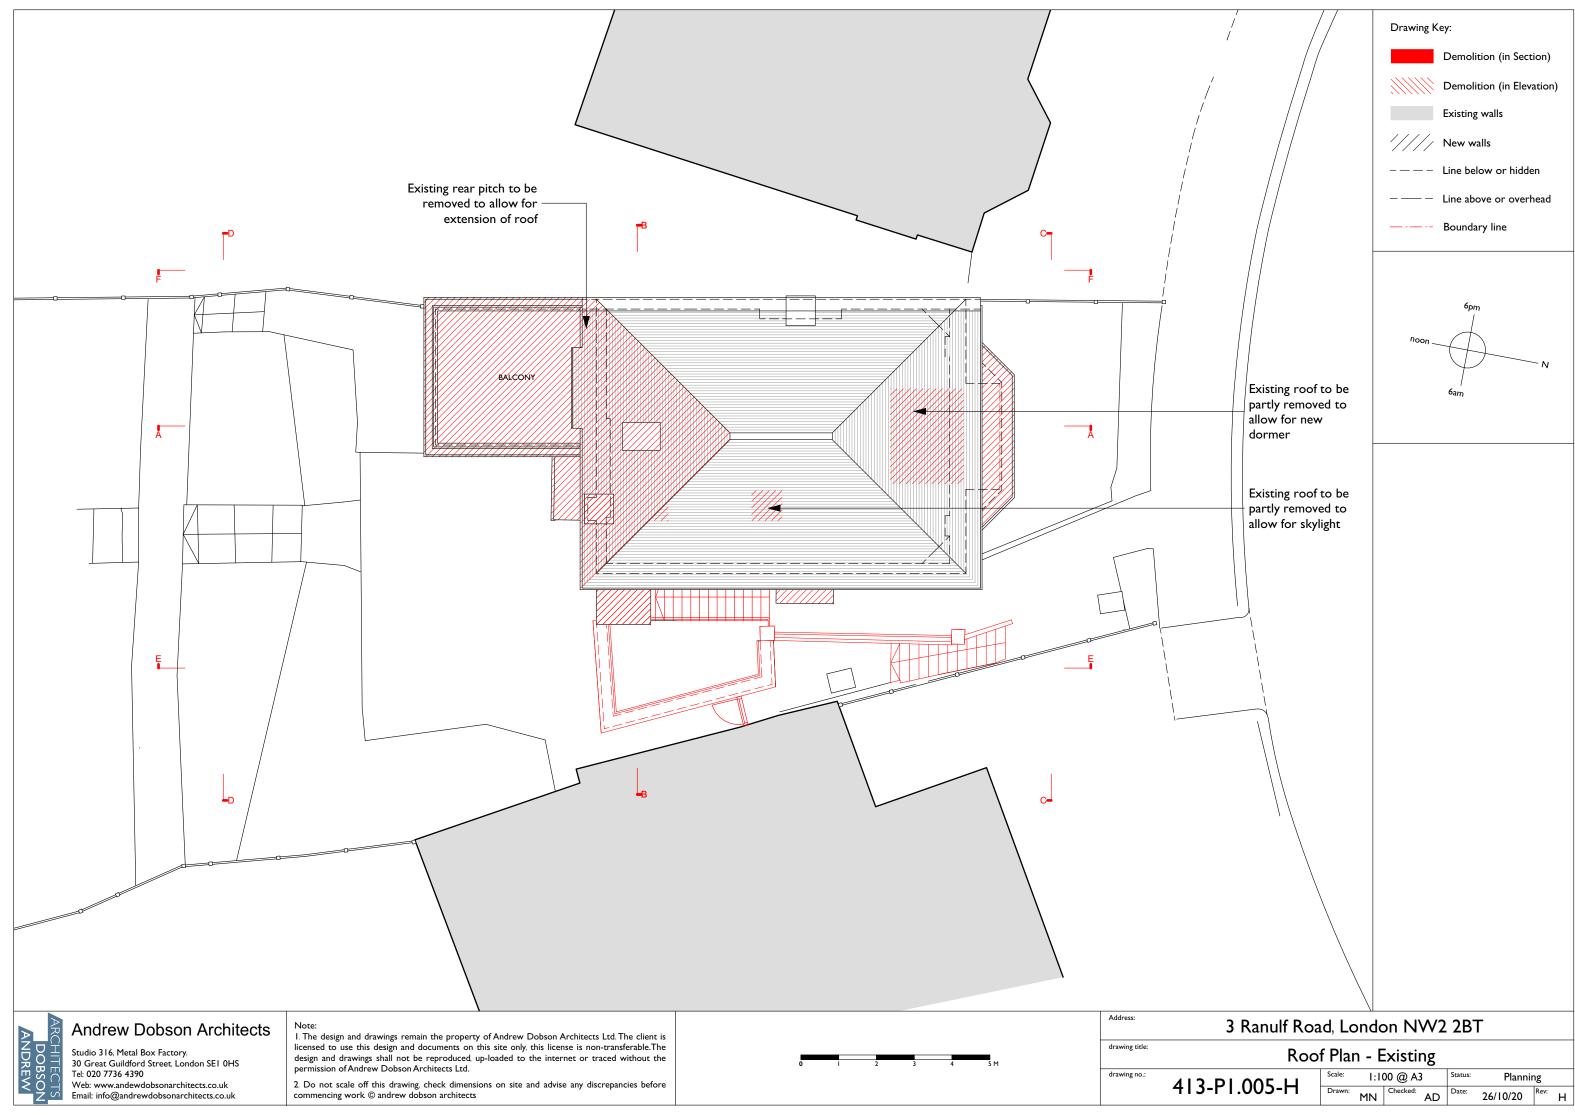

#### Drawing Key:

| 3 Ranulf Road, London I | NW2 2BT |
|-------------------------|---------|
|-------------------------|---------|