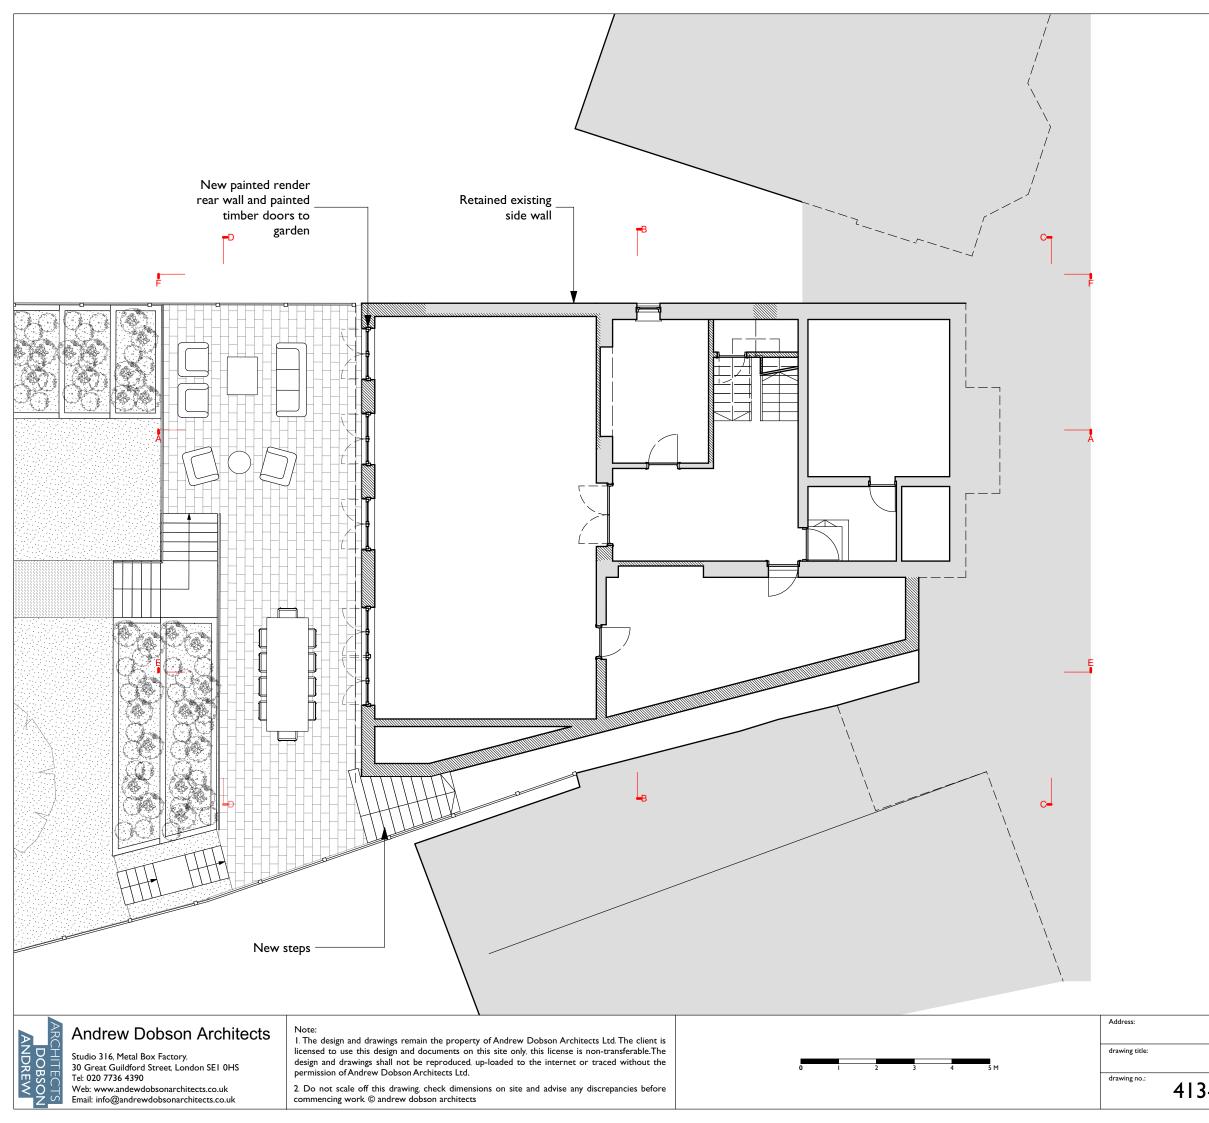

| ,'                          | / [               | Drawing Ke | ey:               |               |             |    |
|-----------------------------|-------------------|------------|-------------------|---------------|-------------|----|
| ,' //                       |                   |            | Demoli            | tion (in Sec  | tion)       |    |
| / //                        |                   | 4//////    | Demoli            | tion (in Elev | /atior      | 1) |
|                             |                   |            | Existing          | g walls       |             |    |
|                             |                   | 1////      | New w             | alls          |             |    |
|                             |                   |            | Line be           | low or hidd   | en          |    |
|                             |                   |            | Line ab           | ove or over   | head        |    |
|                             |                   |            | Bounda            | ary line      |             |    |
|                             | -                 |            |                   |               |             |    |
|                             |                   |            |                   |               |             |    |
|                             |                   |            |                   |               |             |    |
|                             |                   |            |                   |               |             |    |
|                             |                   |            |                   |               |             |    |
| New painted<br>windows in o |                   |            |                   |               |             |    |
| location                    | 5                 |            |                   |               |             |    |
|                             |                   |            |                   |               |             |    |
|                             |                   |            |                   |               |             |    |
|                             |                   |            |                   |               |             |    |
|                             |                   |            |                   |               |             |    |
| New exten                   |                   |            |                   |               |             |    |
| Ground Flo                  |                   |            |                   |               |             |    |
| walls                       |                   |            |                   |               |             |    |
| l<br>l                      |                   |            |                   |               |             |    |
| New gate a                  | nd steps          |            |                   |               |             |    |
|                             |                   |            |                   |               |             |    |
|                             |                   |            |                   |               |             |    |
|                             |                   |            |                   |               |             |    |
|                             |                   |            |                   |               |             |    |
| ``,                         |                   |            |                   |               |             |    |
| / //                        |                   |            |                   |               |             |    |
| \\                          |                   |            |                   |               |             |    |
|                             | $\setminus$       |            |                   |               |             |    |
|                             | $\langle \rangle$ |            |                   |               |             |    |
|                             |                   |            |                   |               |             |    |
| $\backslash$                |                   |            |                   |               |             |    |
| 3 Ranulf Roa                | d, Lond           | on NW2     | 2 2B <sup>-</sup> | Г             |             |    |
| Ground Fl                   |                   |            |                   |               |             |    |
| 3-P1.102-M                  | Scale: 1:         | 100 @ A3   | Status:<br>Date:  | Plann         | ing<br>Rev: |    |
|                             | MN                | AD         |                   | 26/10/20      |             | Μ  |