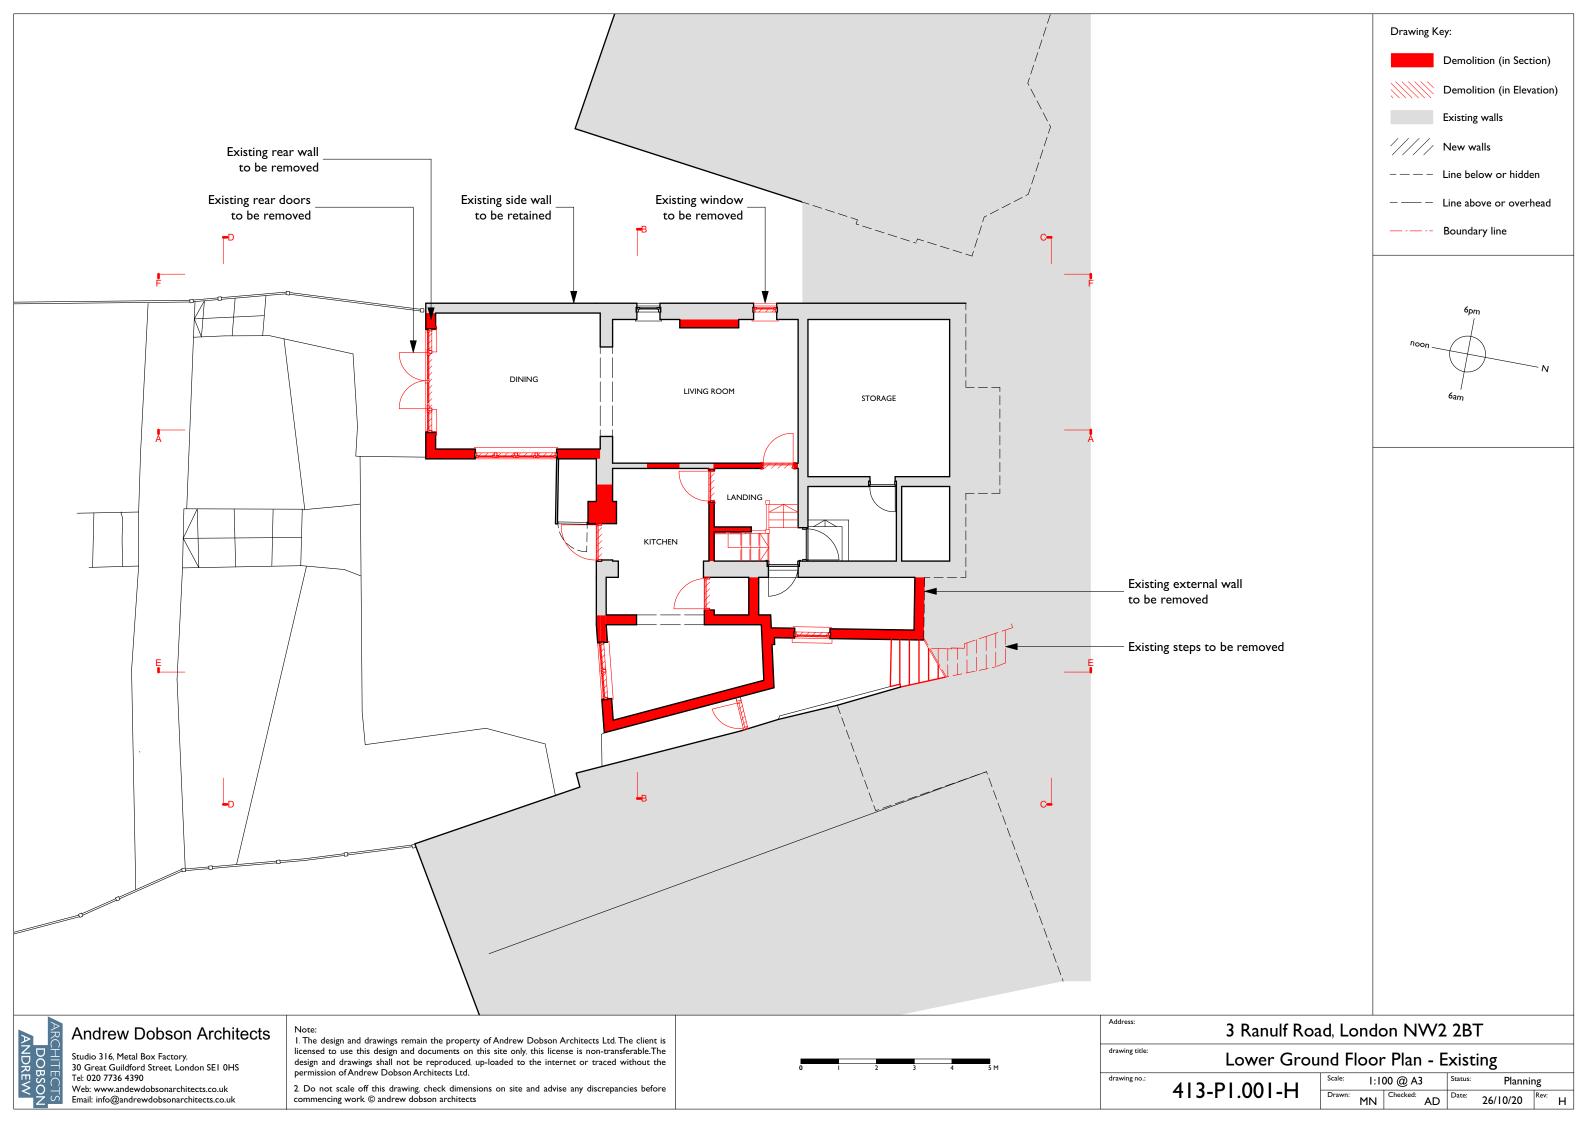

#### Drawing Key:

| 3 Ranulf Road, London I | NW2 2BT |
|-------------------------|---------|
|-------------------------|---------|