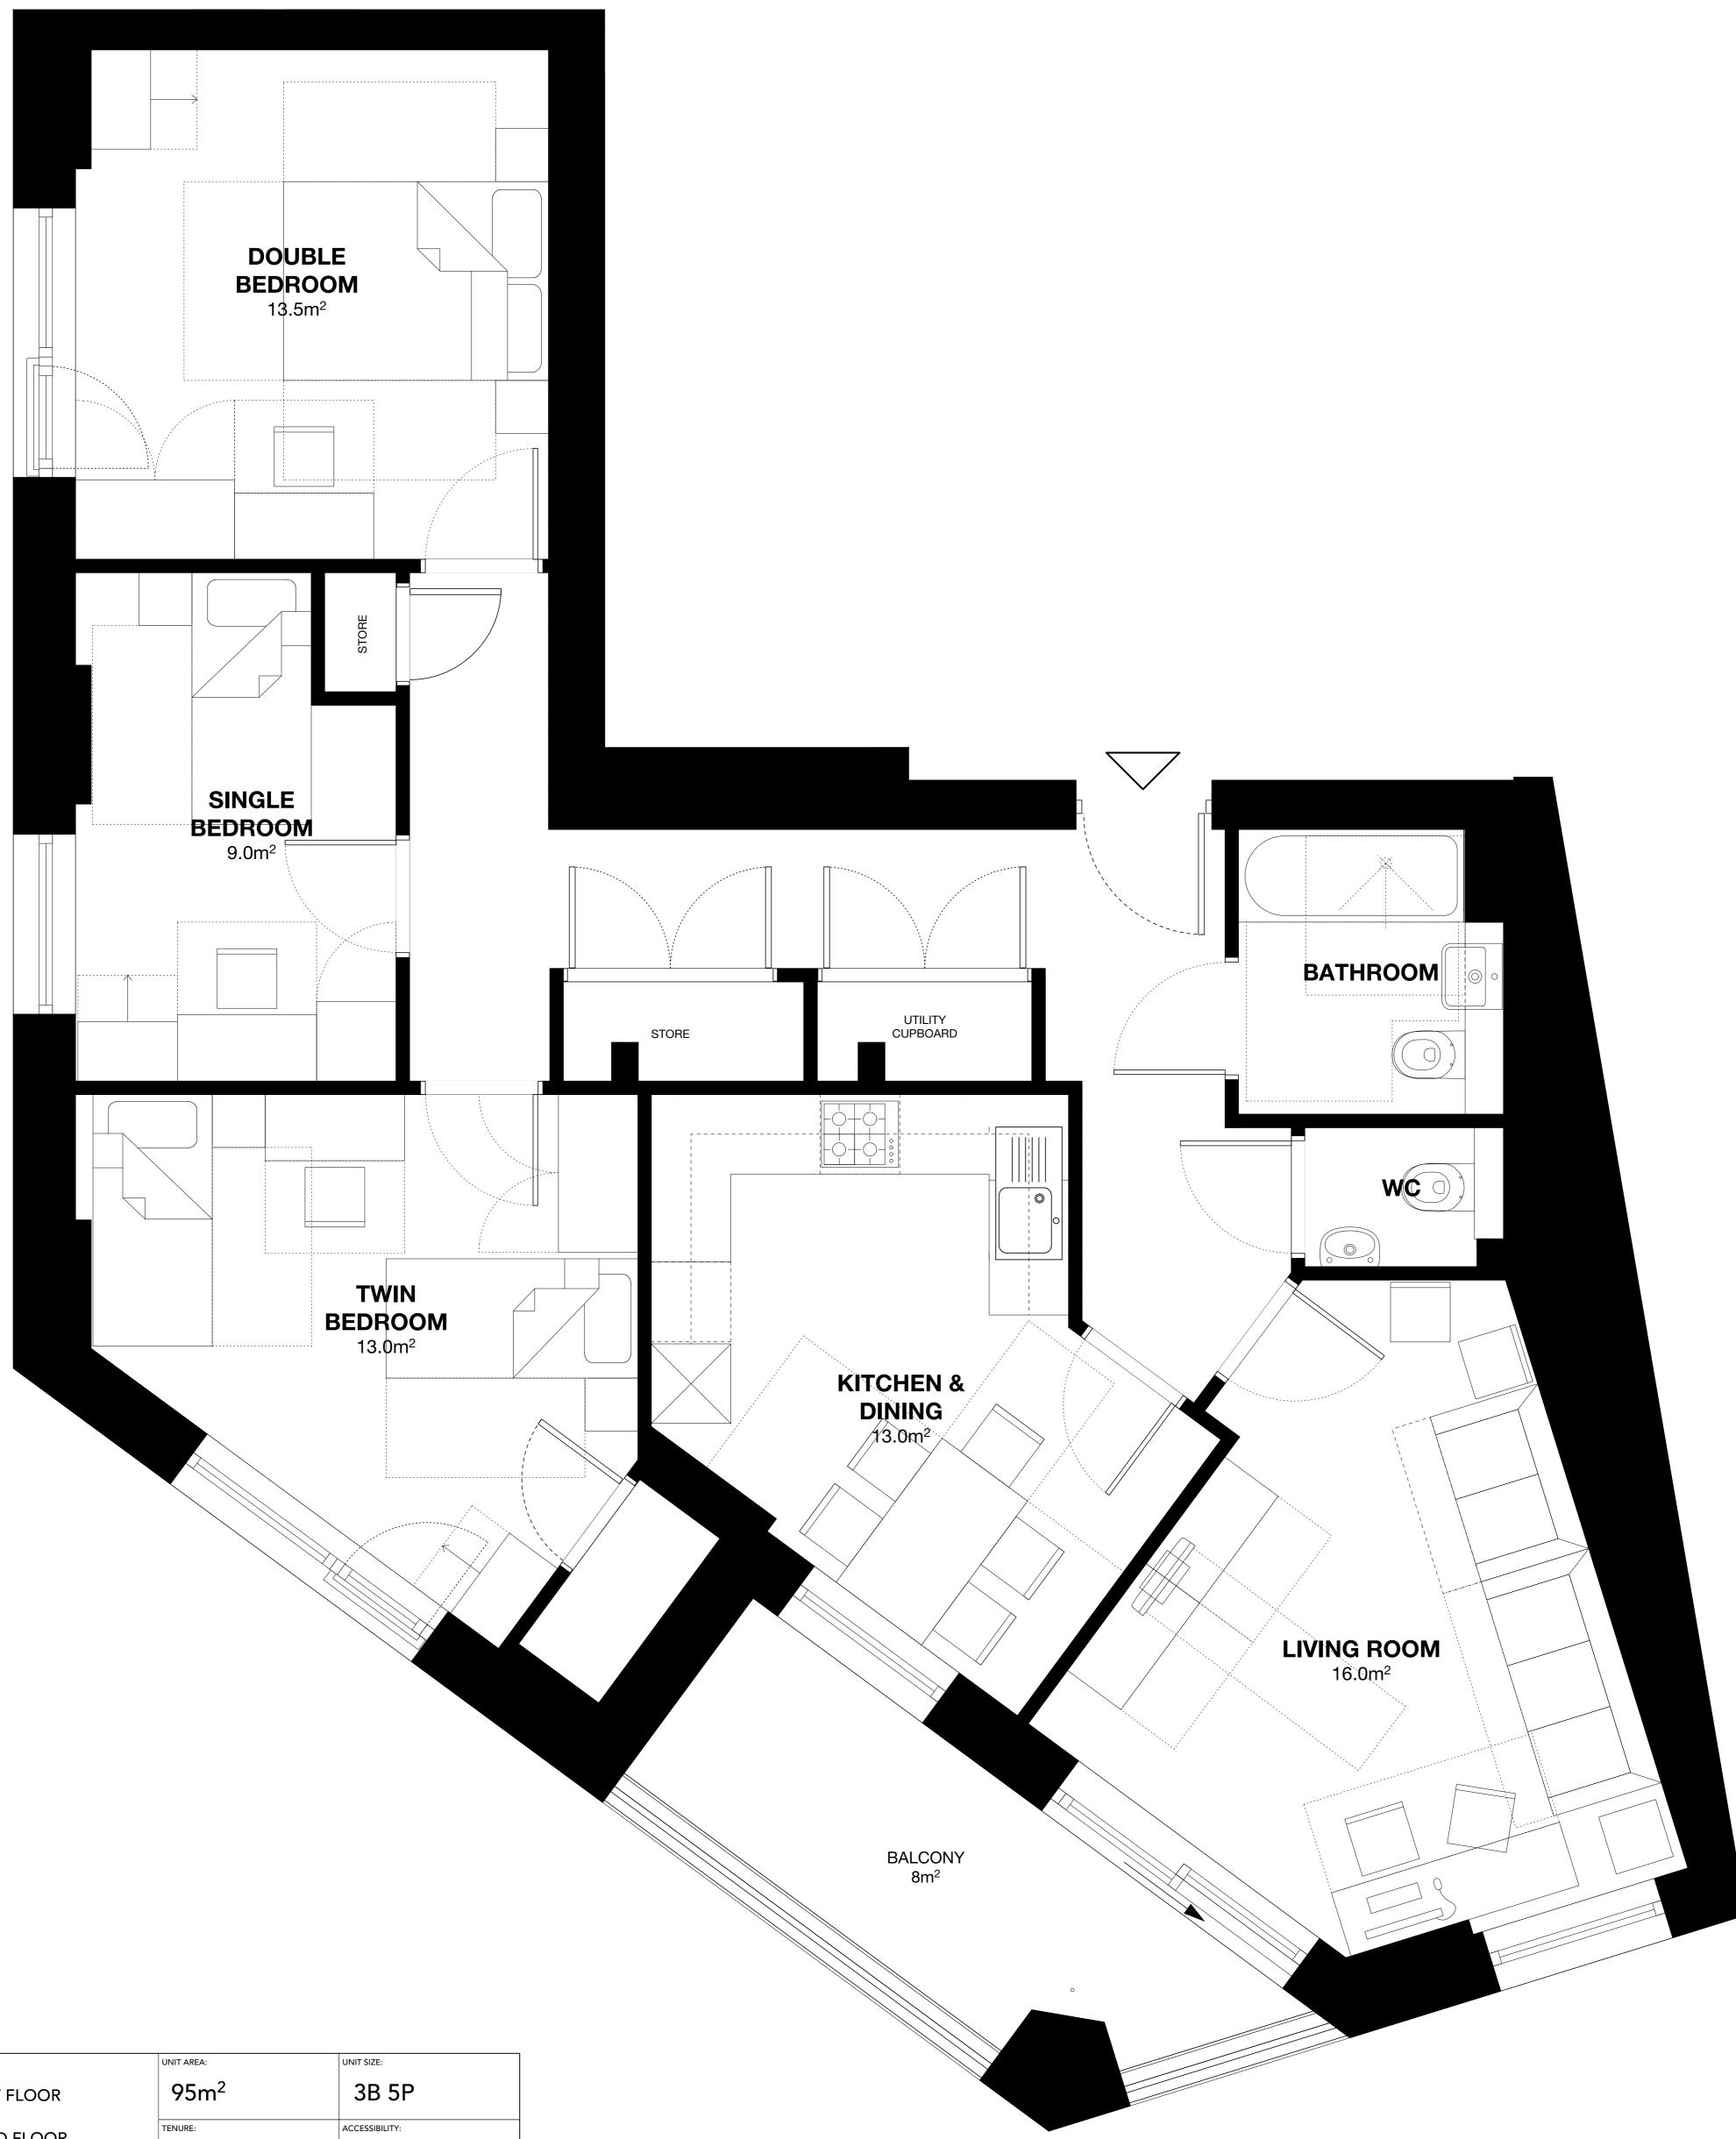

| PLOT NUMBERS:        | UNIT AREA:       | UNIT SIZE:     |
|----------------------|------------------|----------------|
| <b>1.2</b> 1ST FLOOR | 95m <sup>2</sup> | 3B 5P          |
| 2.2 2ND FLOOR        | TENURE:          | ACCESSIBILITY: |
| <b>3.2</b> 3RD FLOOR |                  | М4(2)          |
| <b>4.2</b> 4TH FLOOR | Туре К-4         | Type X & B     |
| 5.2 5TH FLOOR        |                  | T-04           |