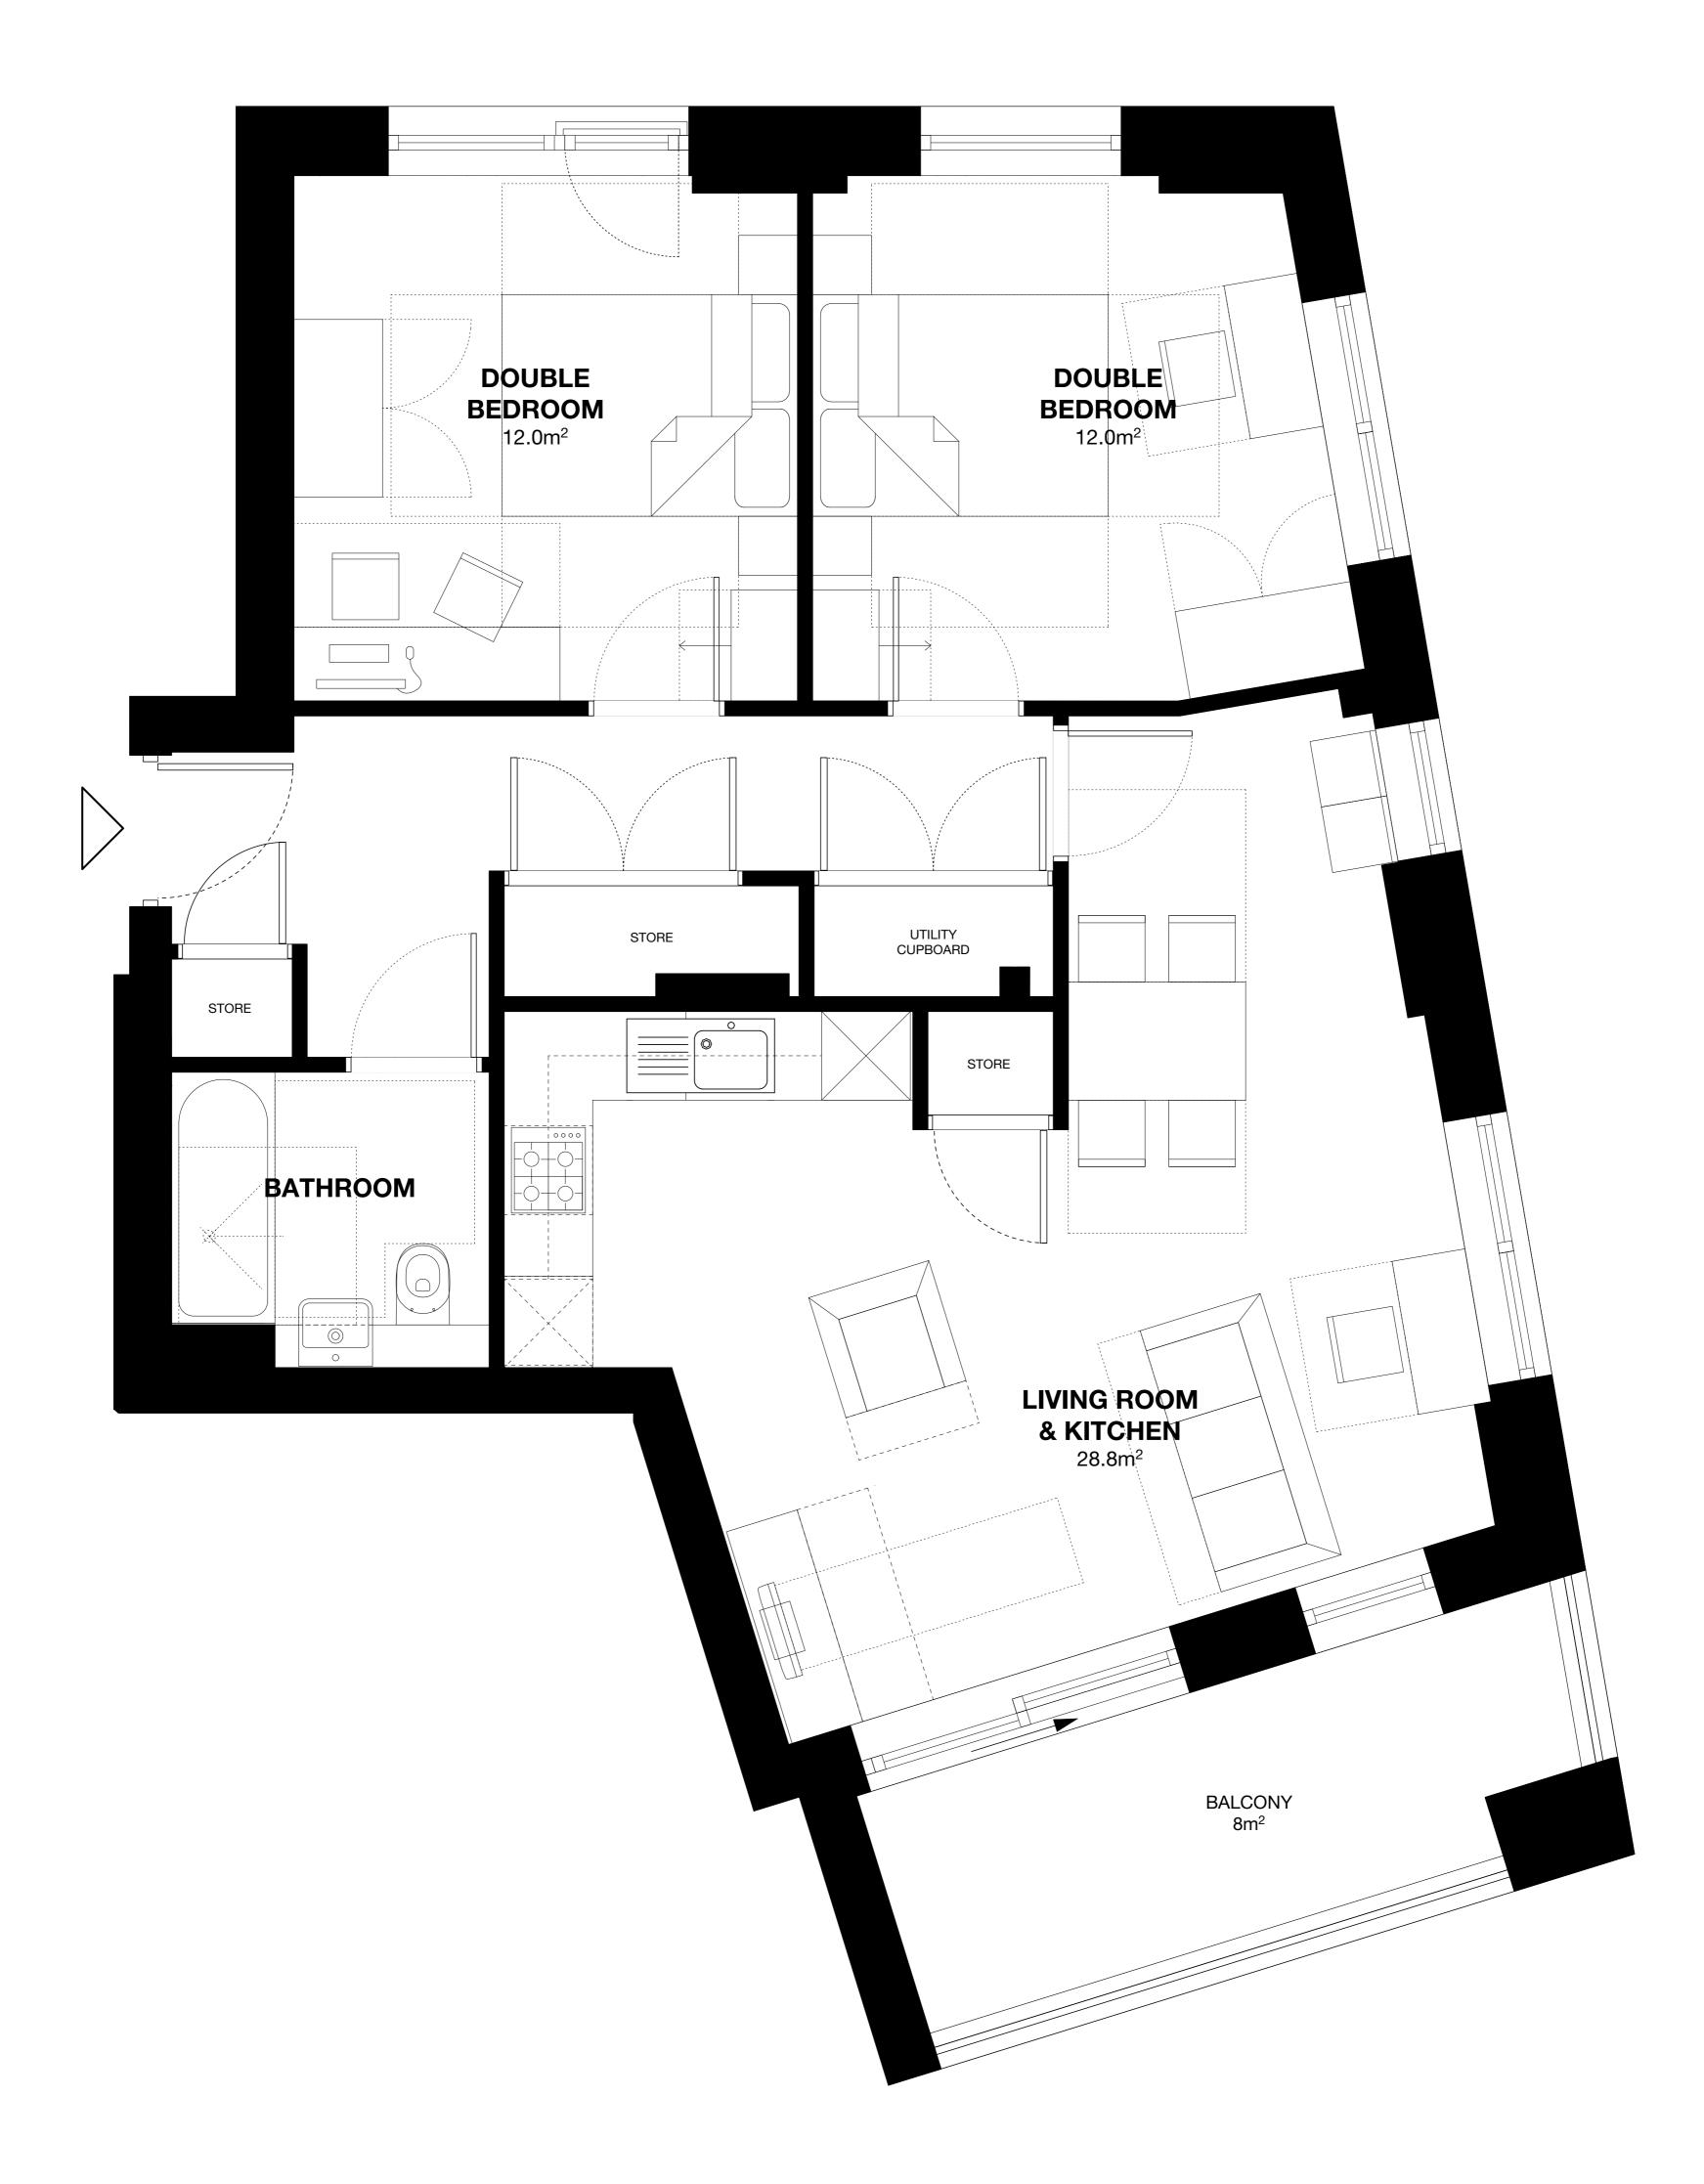

| PLOT NUMBERS:        | UNIT AREA:              | UNIT SIZE:        |
|----------------------|-------------------------|-------------------|
| <b>6.2</b> 6TH FLOOR | 72m <sup>2</sup>        | 2B 4P             |
| <b>7.2</b> 7TH FLOOR | TENURE:                 | ACCESSIBILITY:    |
| 8.2 STH FLOOR        | Intermediate            | M4(2)             |
|                      | KITCHEN TYPE:           | BATHROOM/WC TYPE: |
|                      | Туре К-7                | Туре Х            |
|                      | UNIT TYPE: <b>FT-07</b> |                   |