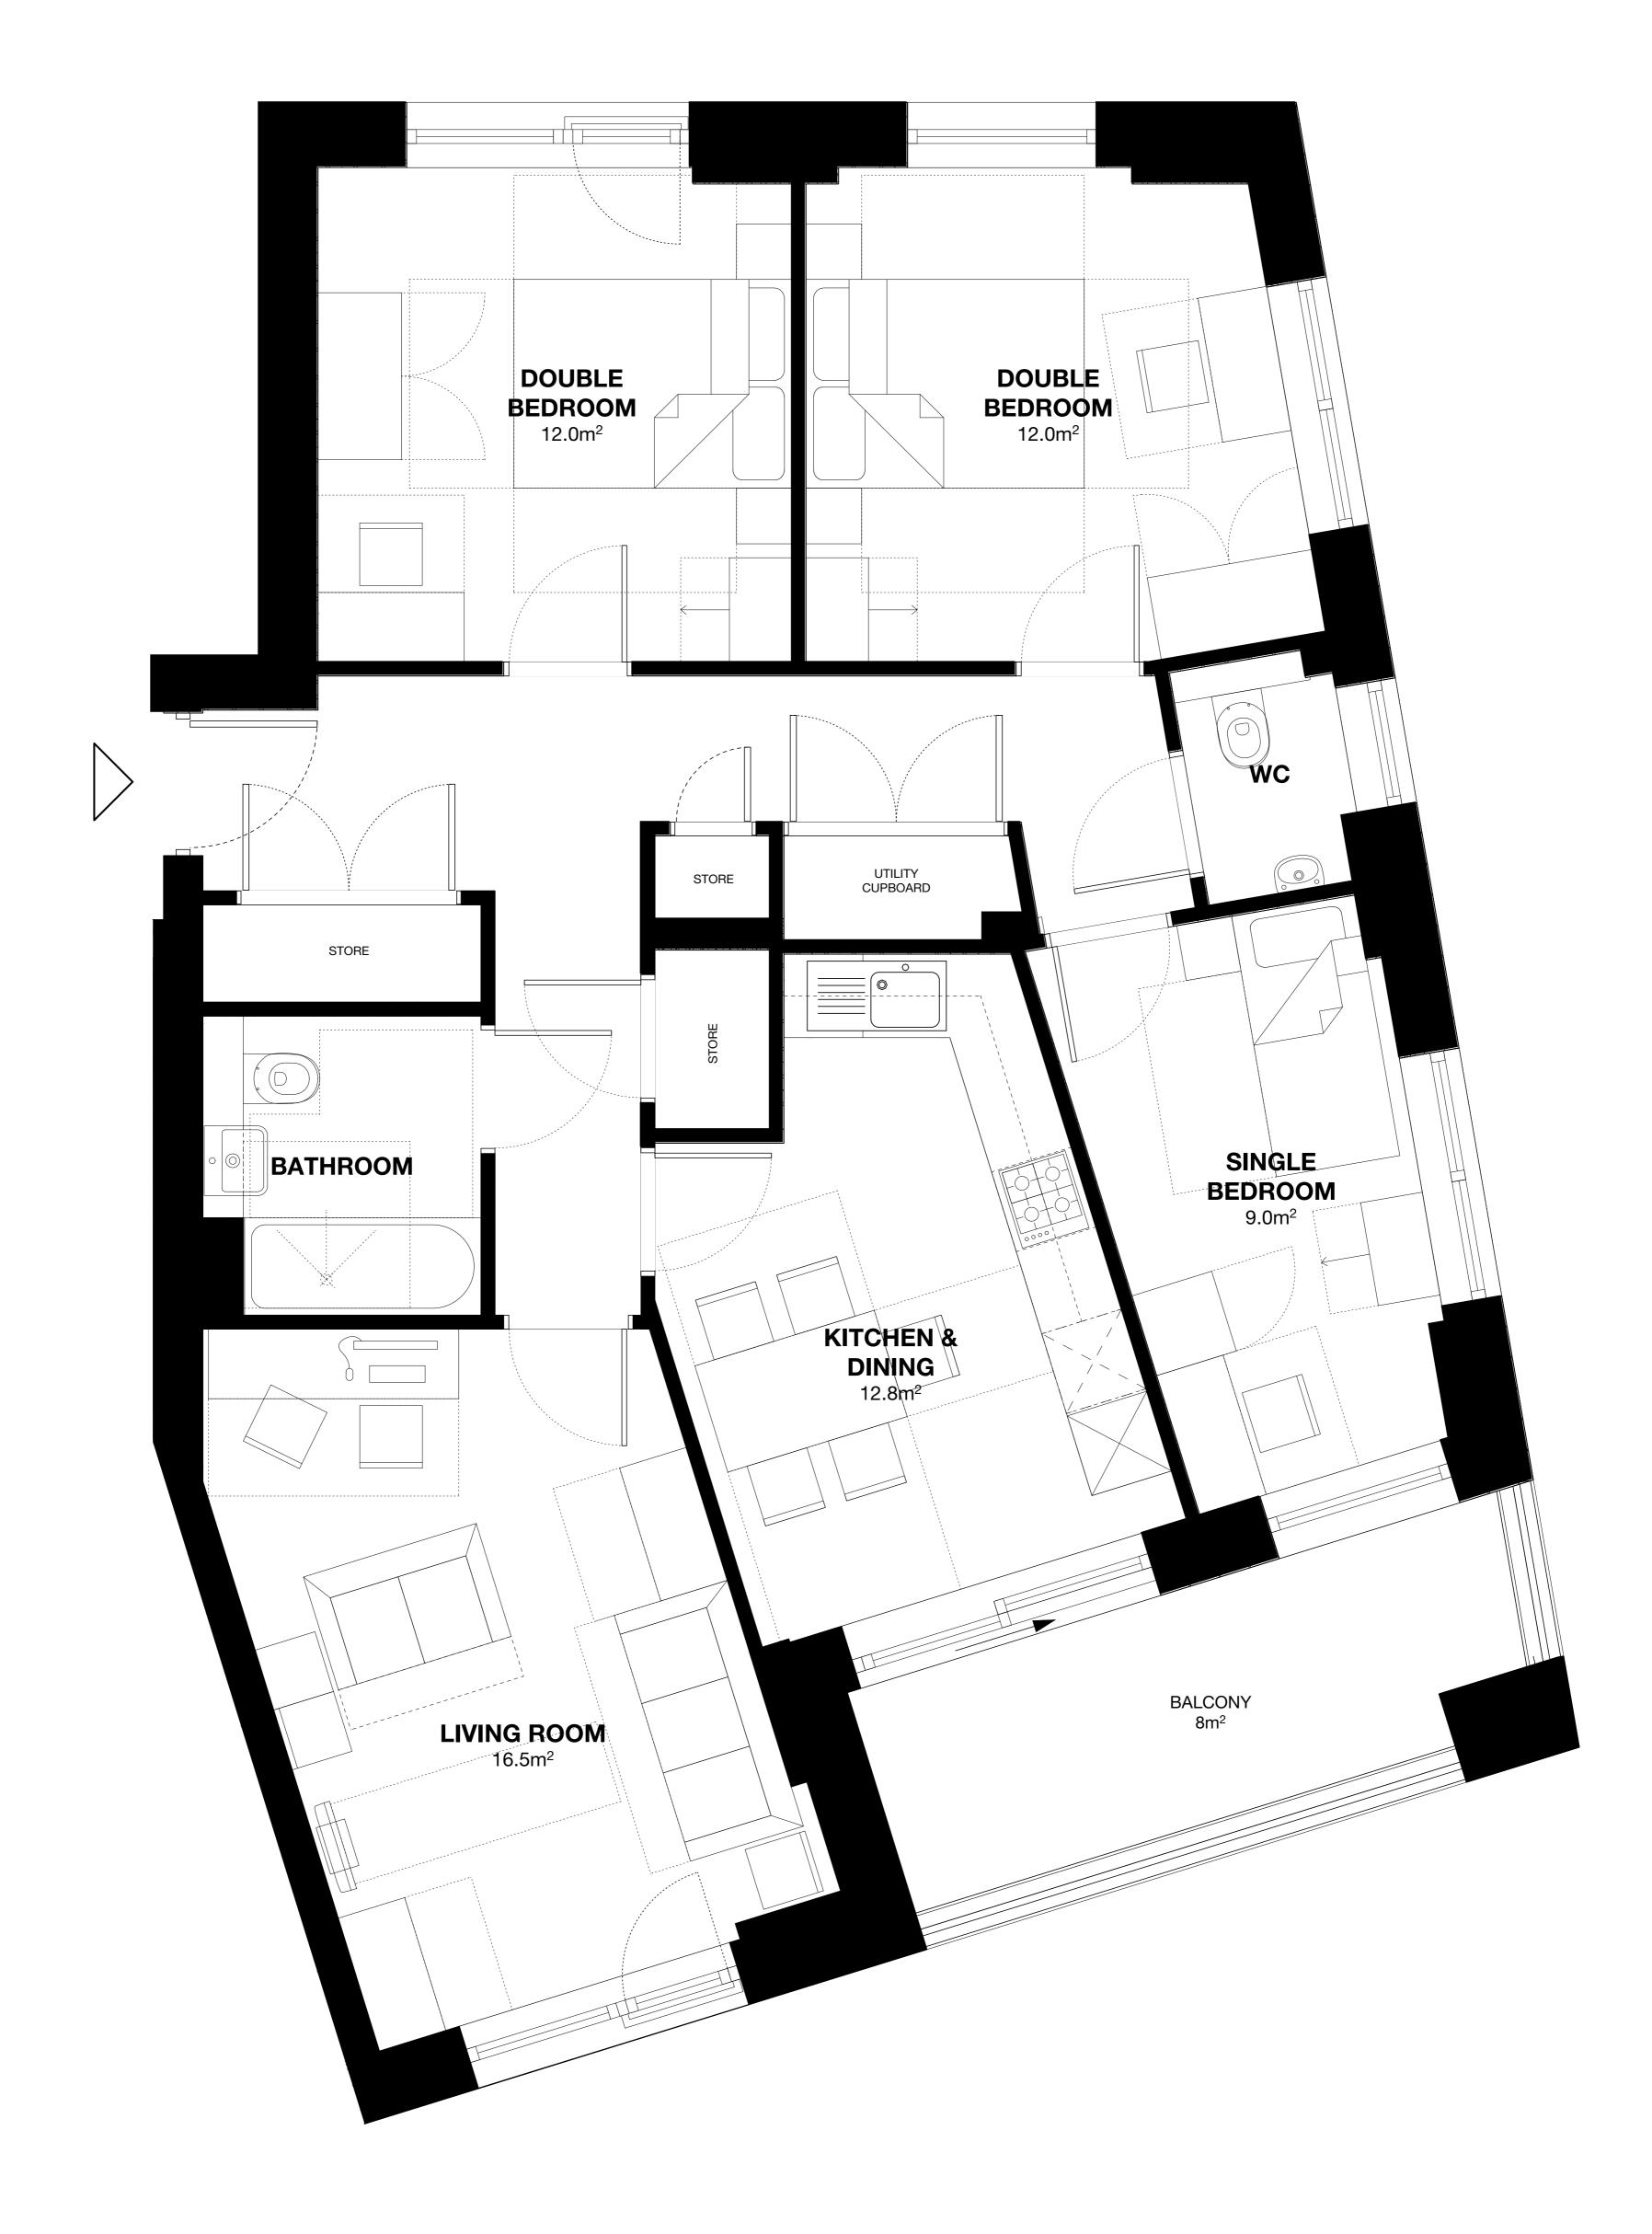

| PLOT NUMBERS:        | UNIT AREA:       | UNIT SIZE:                 |
|----------------------|------------------|----------------------------|
| <b>1.3</b> 1ST FLOOR | 90m <sup>2</sup> | 3B 5P                      |
| 2.3 2ND FLOOR        | TENURE:          | ACCESSIBILITY:             |
| 3.3 3RD FLOOR        | Social Rent      | M4(2)<br>BATHROOM/WC TYPE: |
| 4.3 4TH FLOOR        | Туре К-5         | Type X & C                 |
| 5.3 5TH FLOOR        |                  | T-05                       |