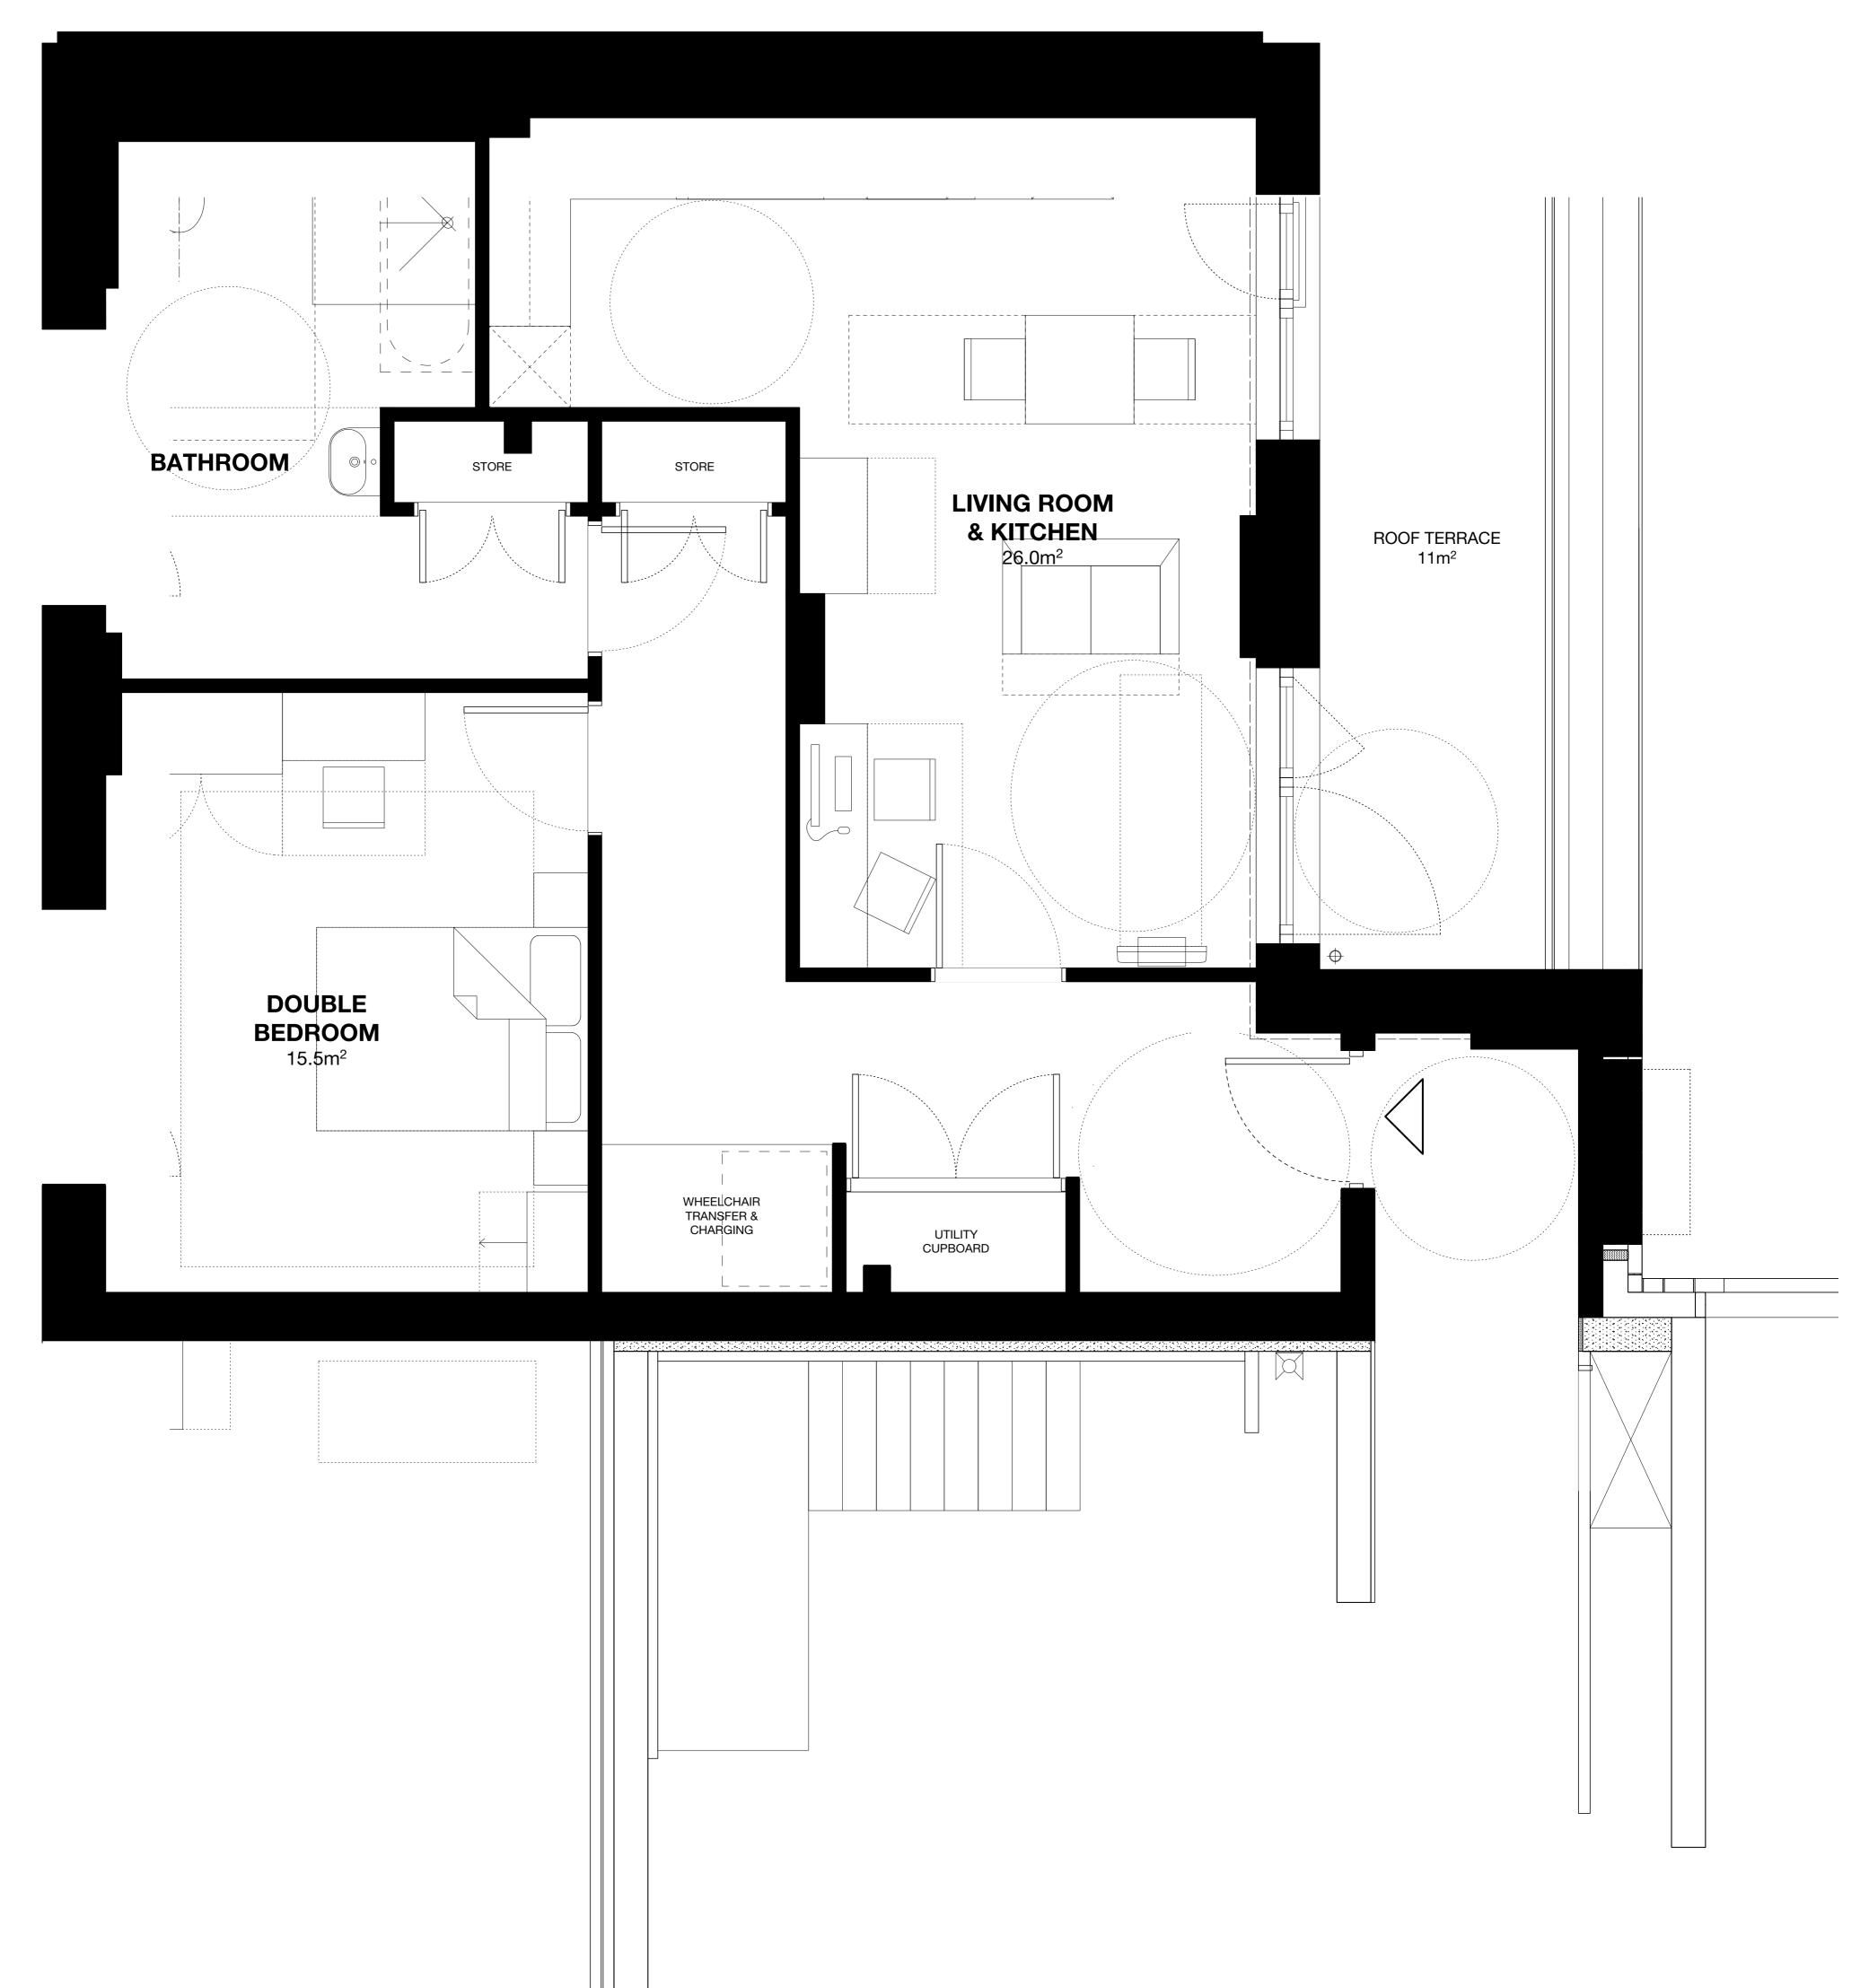

|                        |                  | T-02                |
|------------------------|------------------|---------------------|
|                        |                  | Туре Z              |
|                        | KITCHEN TYPE:    | BATHROOM/WC TYPE:   |
|                        | Social Rent      | M4(3) Fully-Adapted |
|                        | TENURE:          | ACCESSIBILITY:      |
| <b>1.1</b> FIRST FLOOR | 75m <sup>2</sup> | 1B 2P               |
| PLOT NUMBERS:          | UNIT AREA:       | UNIT SIZE:          |