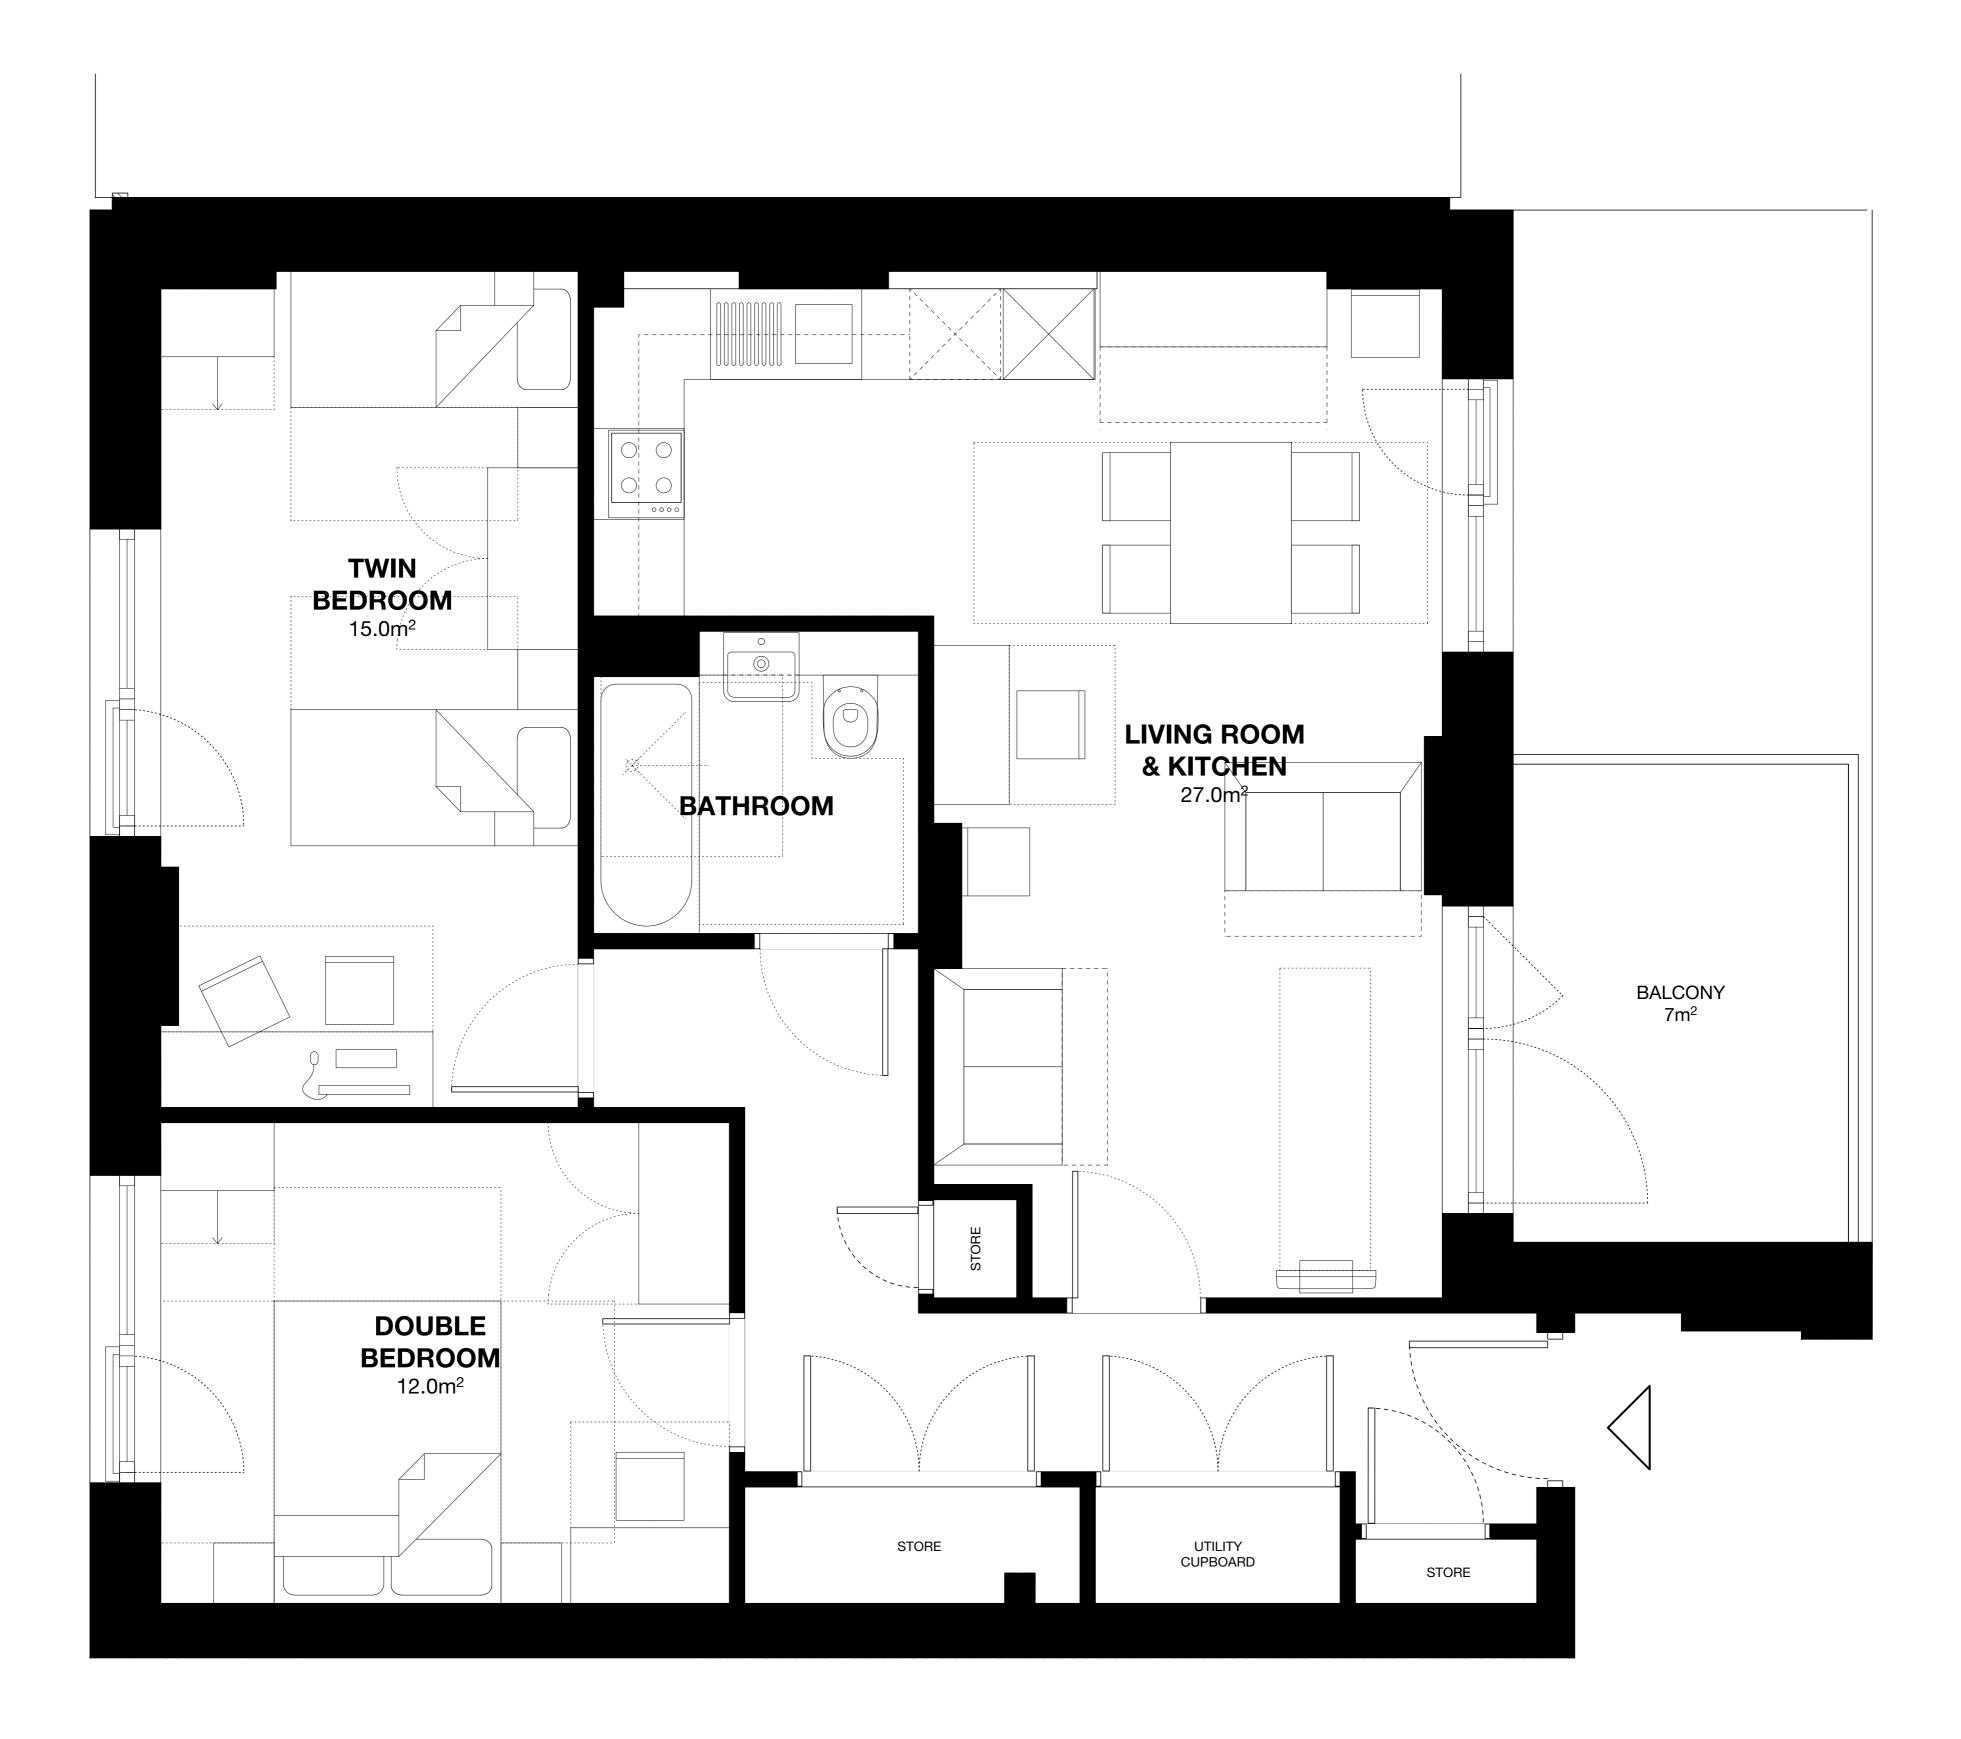

| PLOT NUMBERS:        | UNIT AREA:       | UNIT SIZE:     |  |  |  |  |
|----------------------|------------------|----------------|--|--|--|--|
| <b>2.1</b> 2ND FLOOR | 75m <sup>2</sup> | 2B 4P          |  |  |  |  |
| 3.1 3RD FLOOR        | TENURE:          | ACCESSIBILITY: |  |  |  |  |
| <b>4.1</b> 4TH FLOOR | Social Rent      | M4(2)          |  |  |  |  |
| <b>5.1</b> 5TH FLOOR | Туре К-З         | Туре Х         |  |  |  |  |
|                      | UNIT TYPE: FT-03 |                |  |  |  |  |