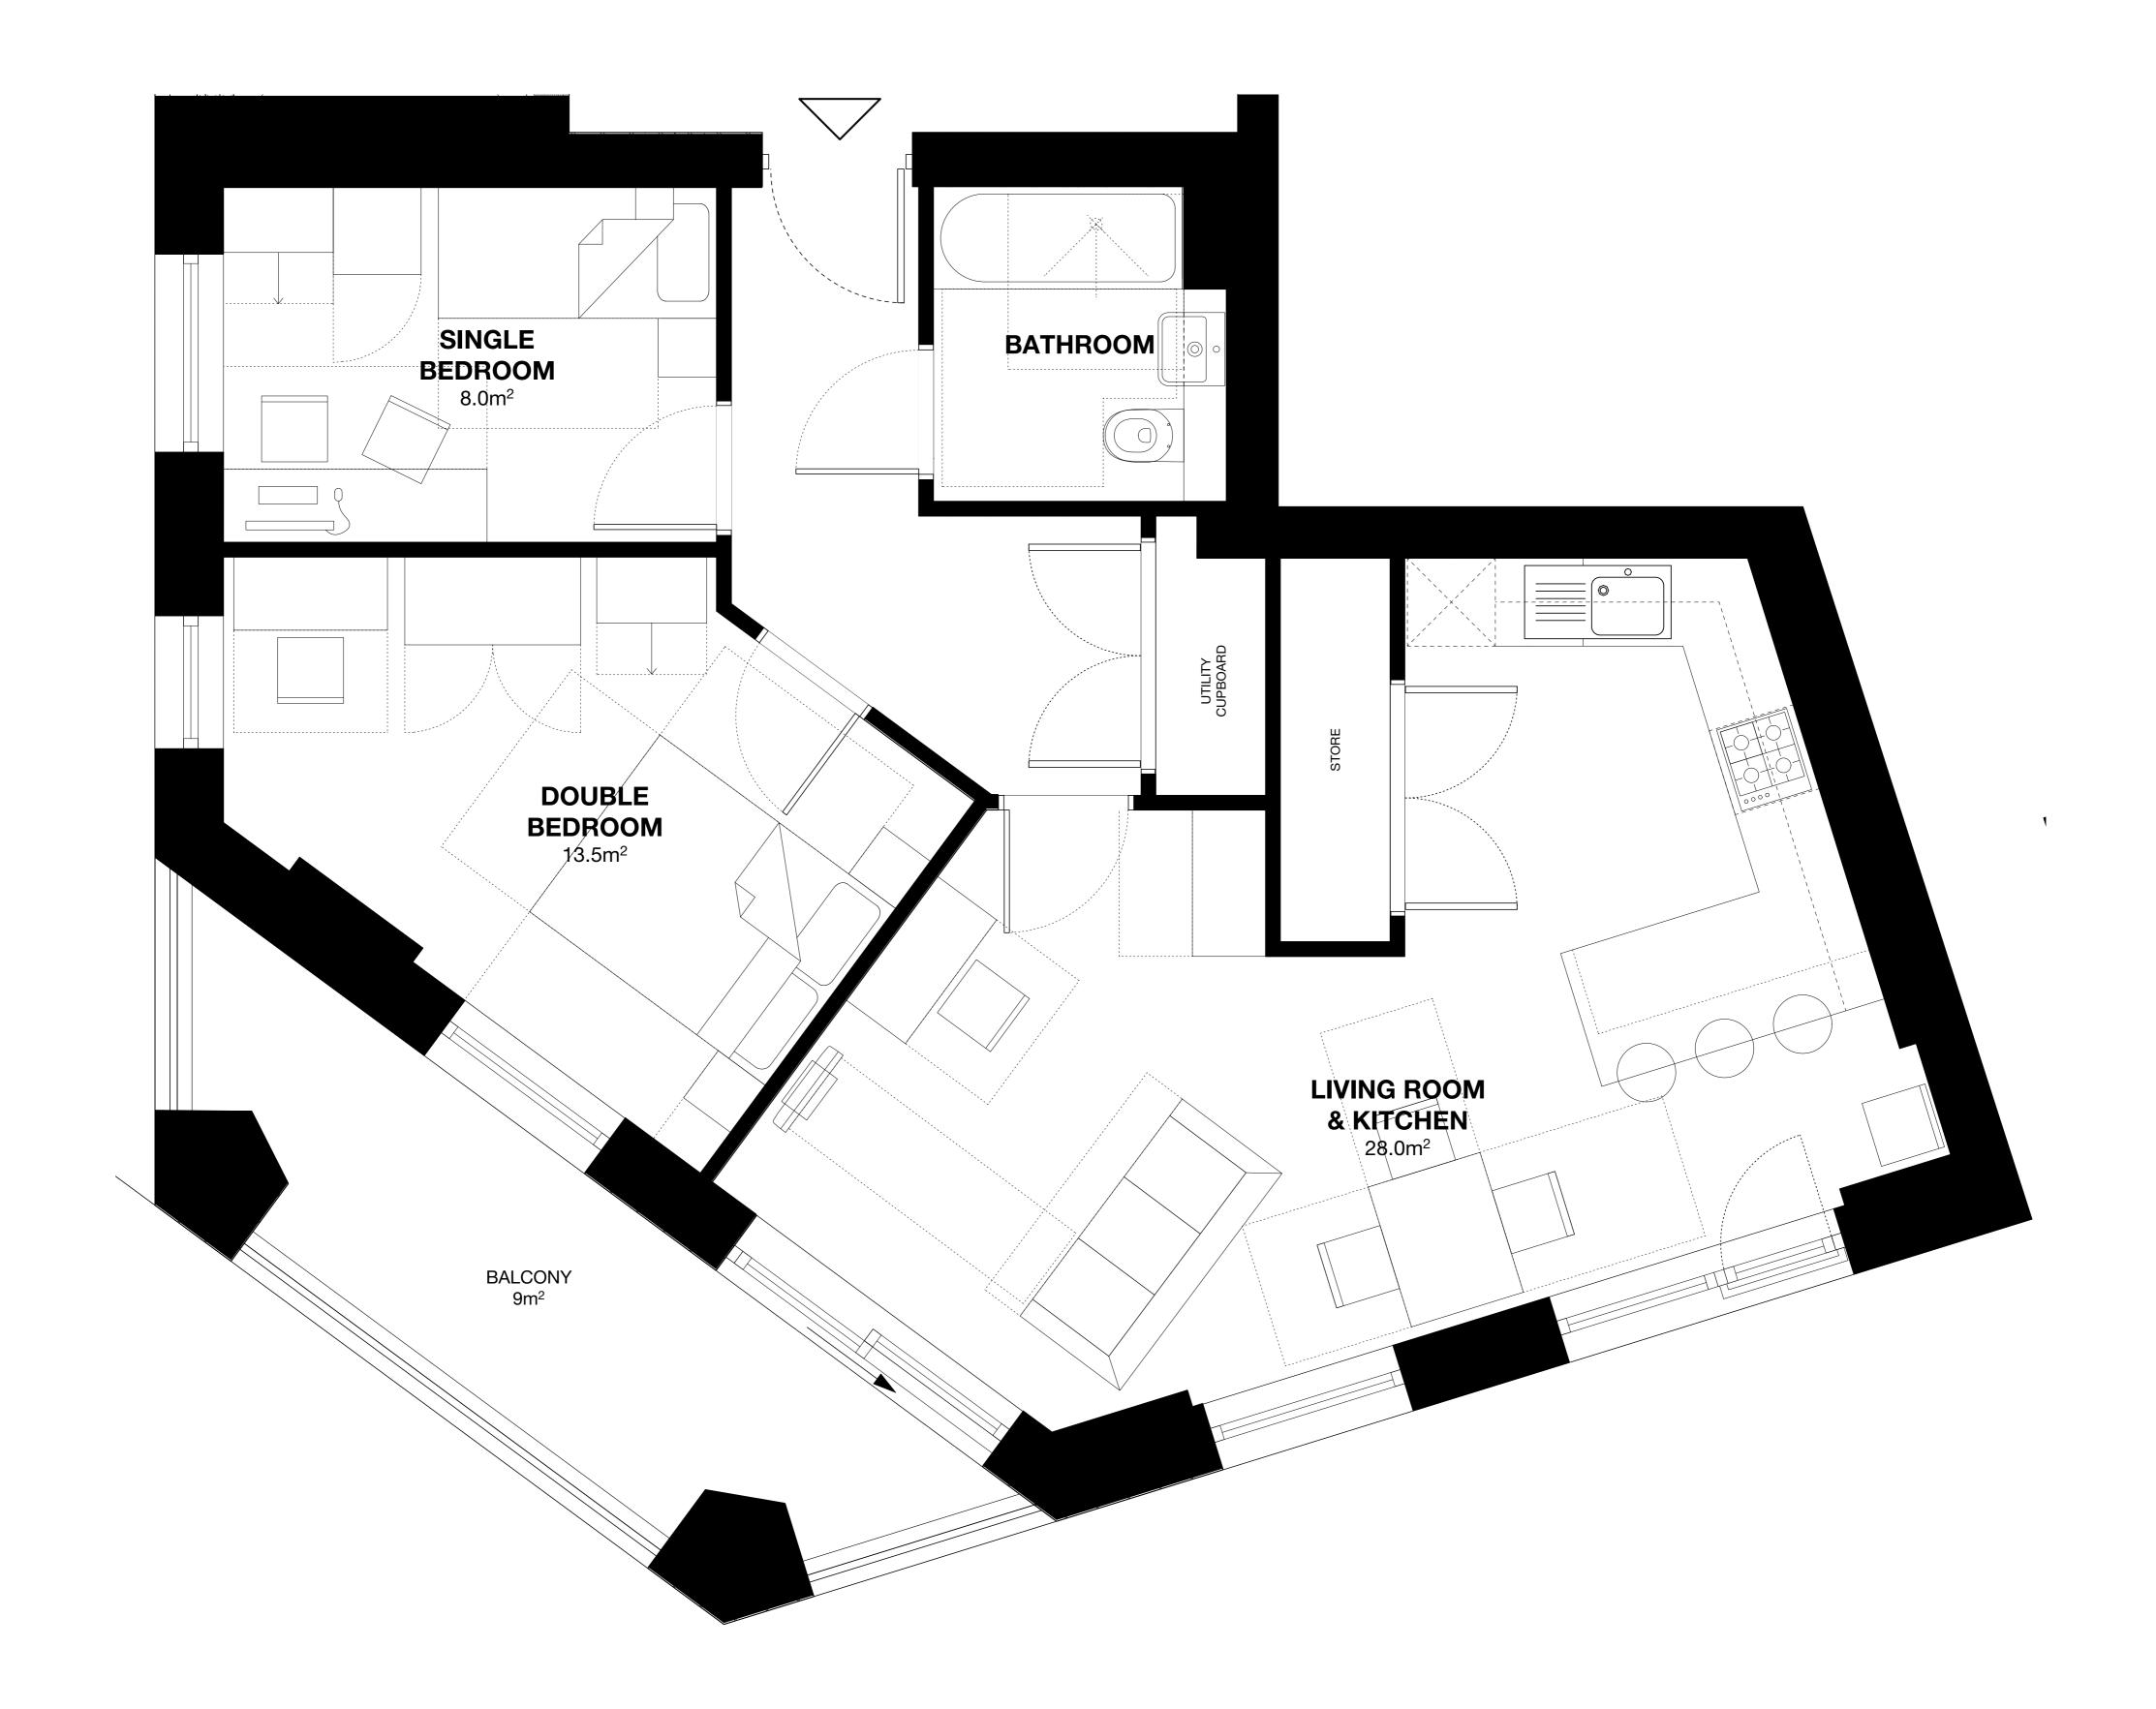

| PLOT NUMBERS:        | UNIT AREA:              | UNIT SIZE:        |  |  |  |  |
|----------------------|-------------------------|-------------------|--|--|--|--|
| <b>6.1</b> 6TH FLOOR | 68m <sup>2</sup>        | 2B 3P             |  |  |  |  |
| <b>7.1</b> 7TH FLOOR | TENURE:                 | ACCESSIBILITY:    |  |  |  |  |
| 8.1 8TH FLOOR        | Intermediate            | M4(2)             |  |  |  |  |
|                      | KITCHEN TYPE:           | BATHROOM/WC TYPE: |  |  |  |  |
|                      | Туре К-6                | Туре Х            |  |  |  |  |
|                      | UNIT TYPE: <b>FT-06</b> |                   |  |  |  |  |