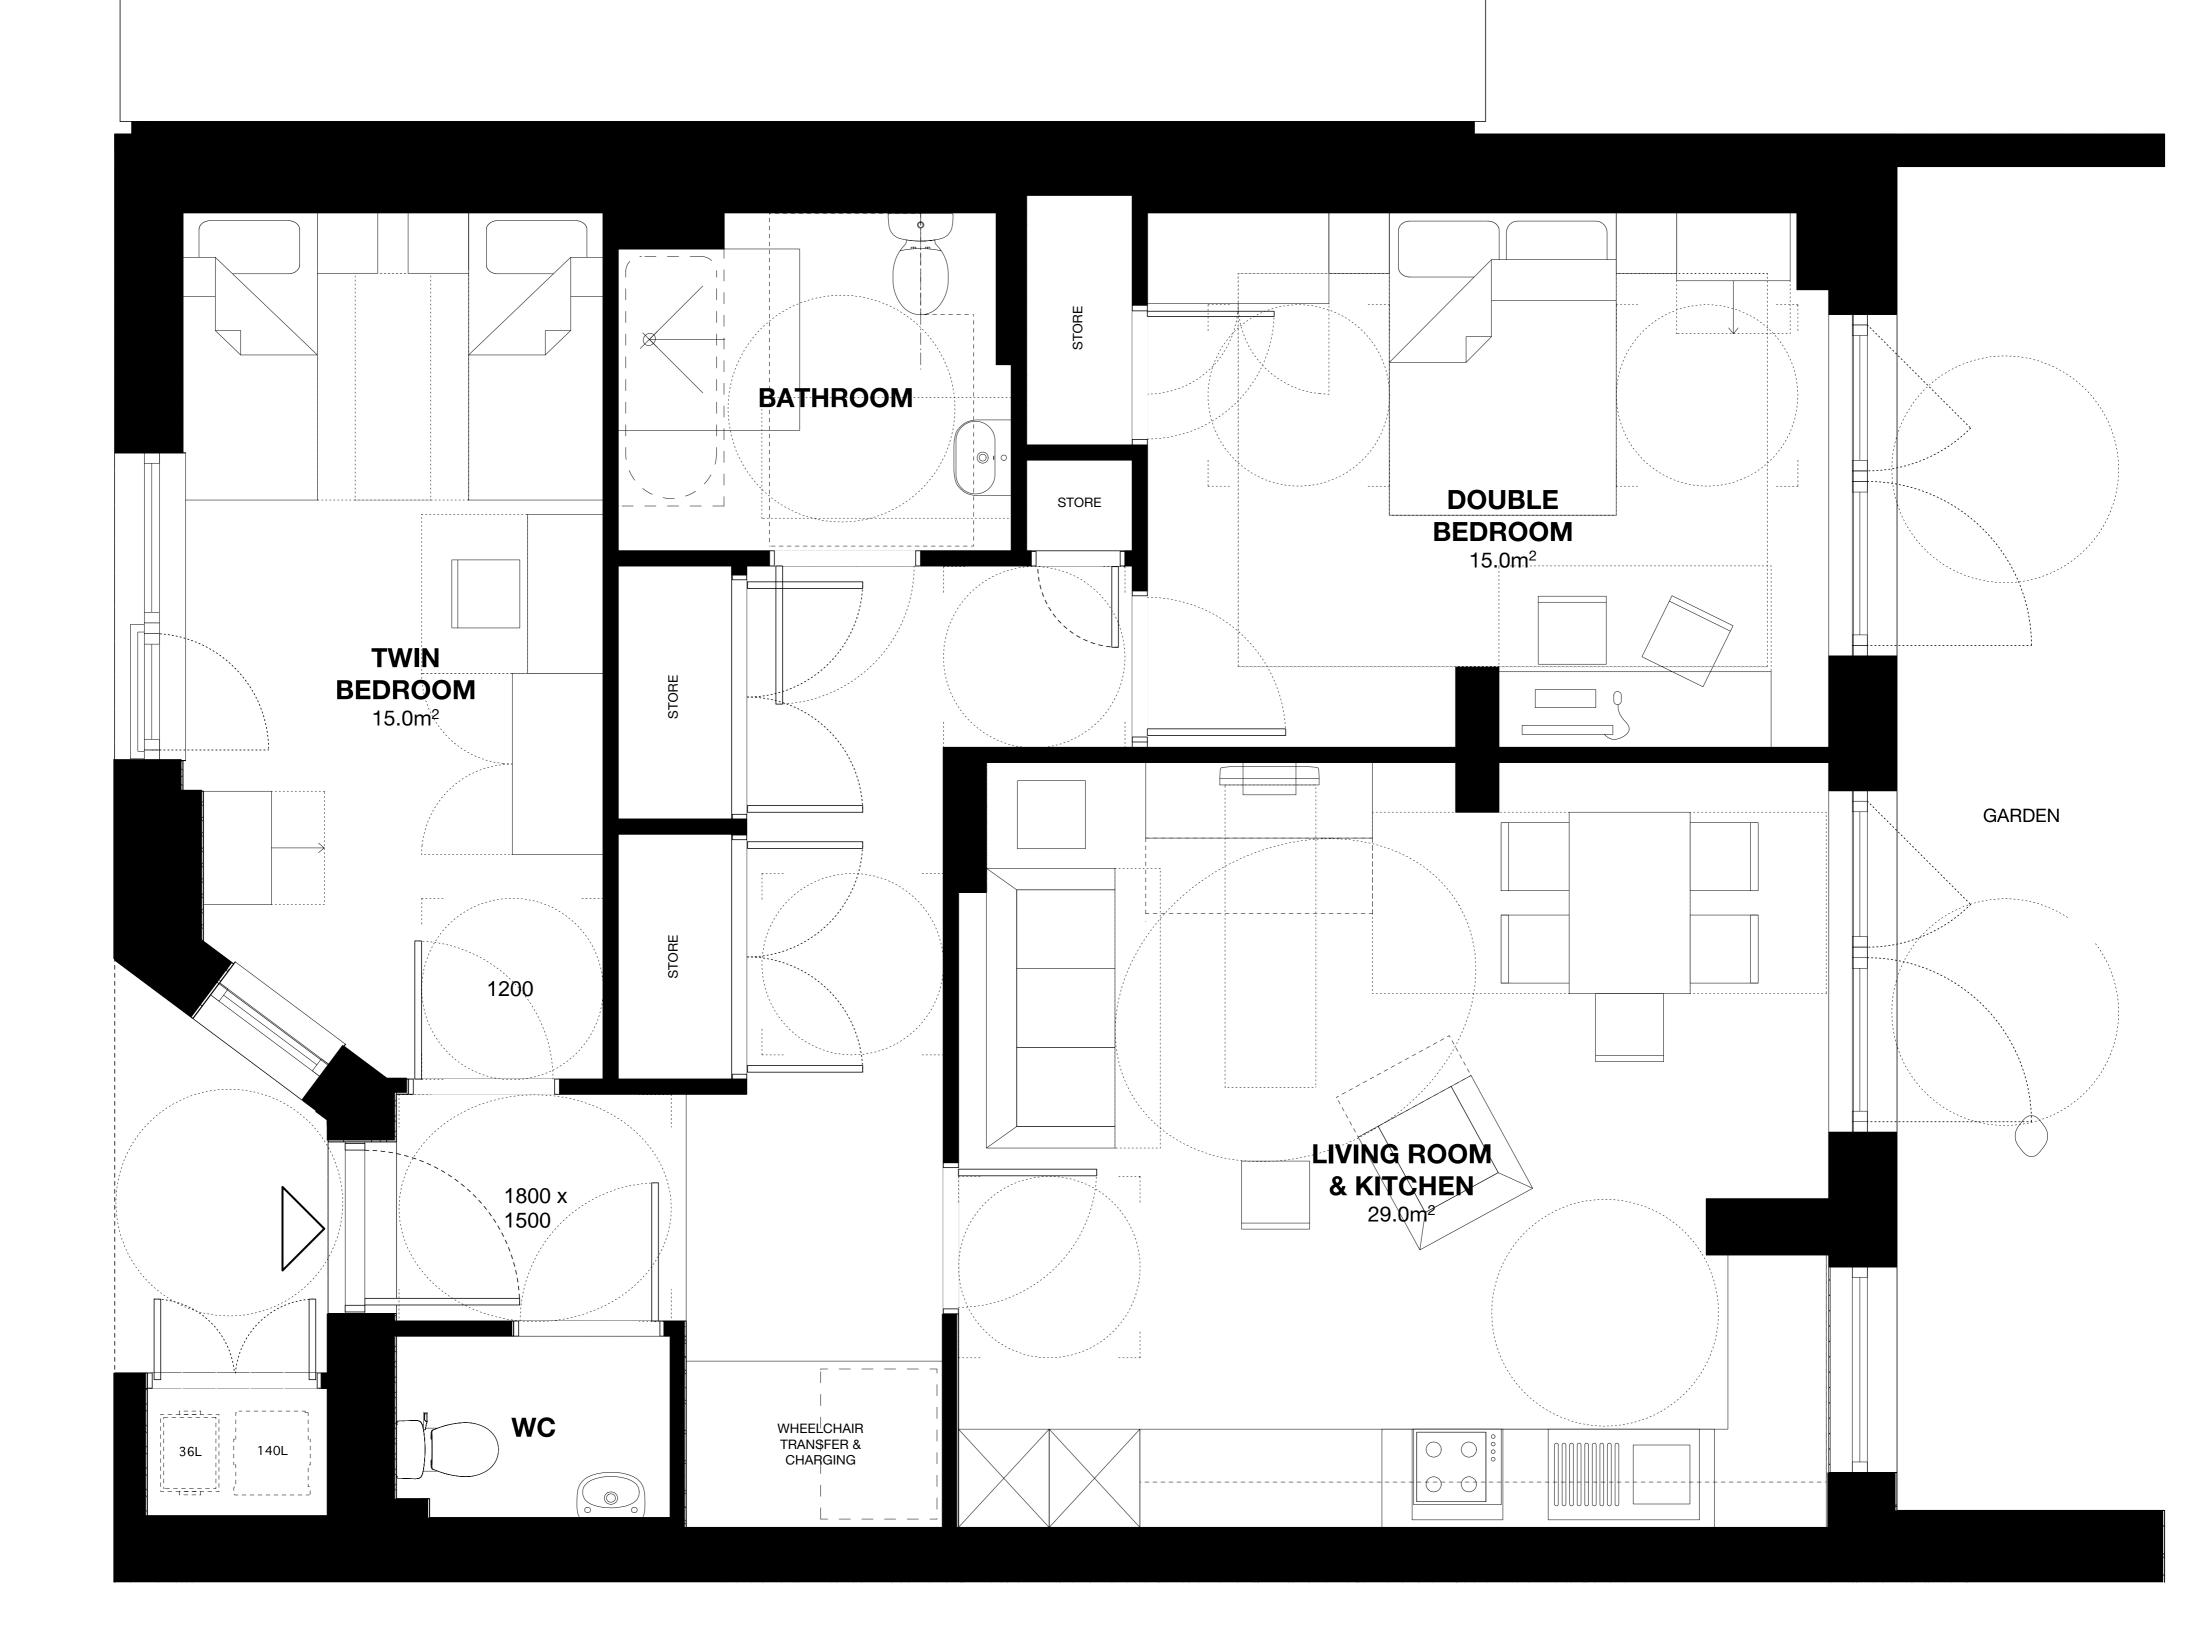

## WHEELCHAIR ACCESSIBLE FLATS

Two of the 22 flats - a 2-bed 4-person and a 1-bed 2-person - are designed

Figure No.1: Current London space standards

Figure No.2: A typical 2B/4P flat layout with access zones, corridor widths and furniture layouts indicated

# WHEELCHAIR ACCESSIBLE FLAT LAYOUTS

Figure No 4: First Floor 1-bed 2-person wheelchair accessible flat

Figure No 3: Ground Floor 2-bed 4-person wheelchair accessible flat

| PLOT NUMBERS:           | UNIT AREA:       | UNIT SIZE:          |
|-------------------------|------------------|---------------------|
| <b>0.1</b> GROUND FLOOR | 90m <sup>2</sup> | 2B 4P               |
|                         | TENURE:          | ACCESSIBILITY:      |
|                         | Social Rent      | M4(3) Fully-Adapted |
|                         | KITCHEN TYPE:    | BATHROOM/WC TYPE:   |
|                         | Туре К-1         | Types A & Y         |
|                         |                  | T-01                |