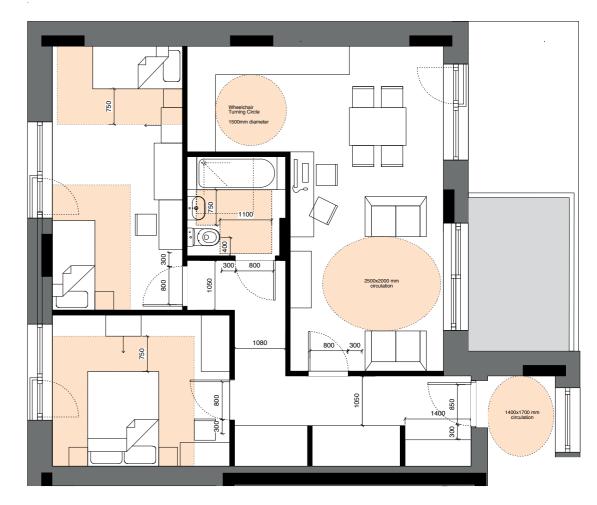

The plan diagrams adjacent indicate main access zones and corridor widths of a typical flat. All flats are single level. Level access is achieved from the street and communal stairs and lift achieves level access to all flats above ground. Access to balconies and the communal roof terrace is also level access. as Wheelchair Accessible - Category 3, in line with Part M Volume 1 of the building regulations. The plan diagram shows the flat plans indicating main access zones and corridor widths as set out in Part M.

## WHEELCHAIR ACCESSIBLE FLATS

Two of the 22 flats - a 2-bed 4-person and a 1-bed 2-person - are designed

Figure No.1: Current London space standards

Figure No.2: A typical 2B/4P flat layout with access zones, corridor widths and furniture layouts indicated