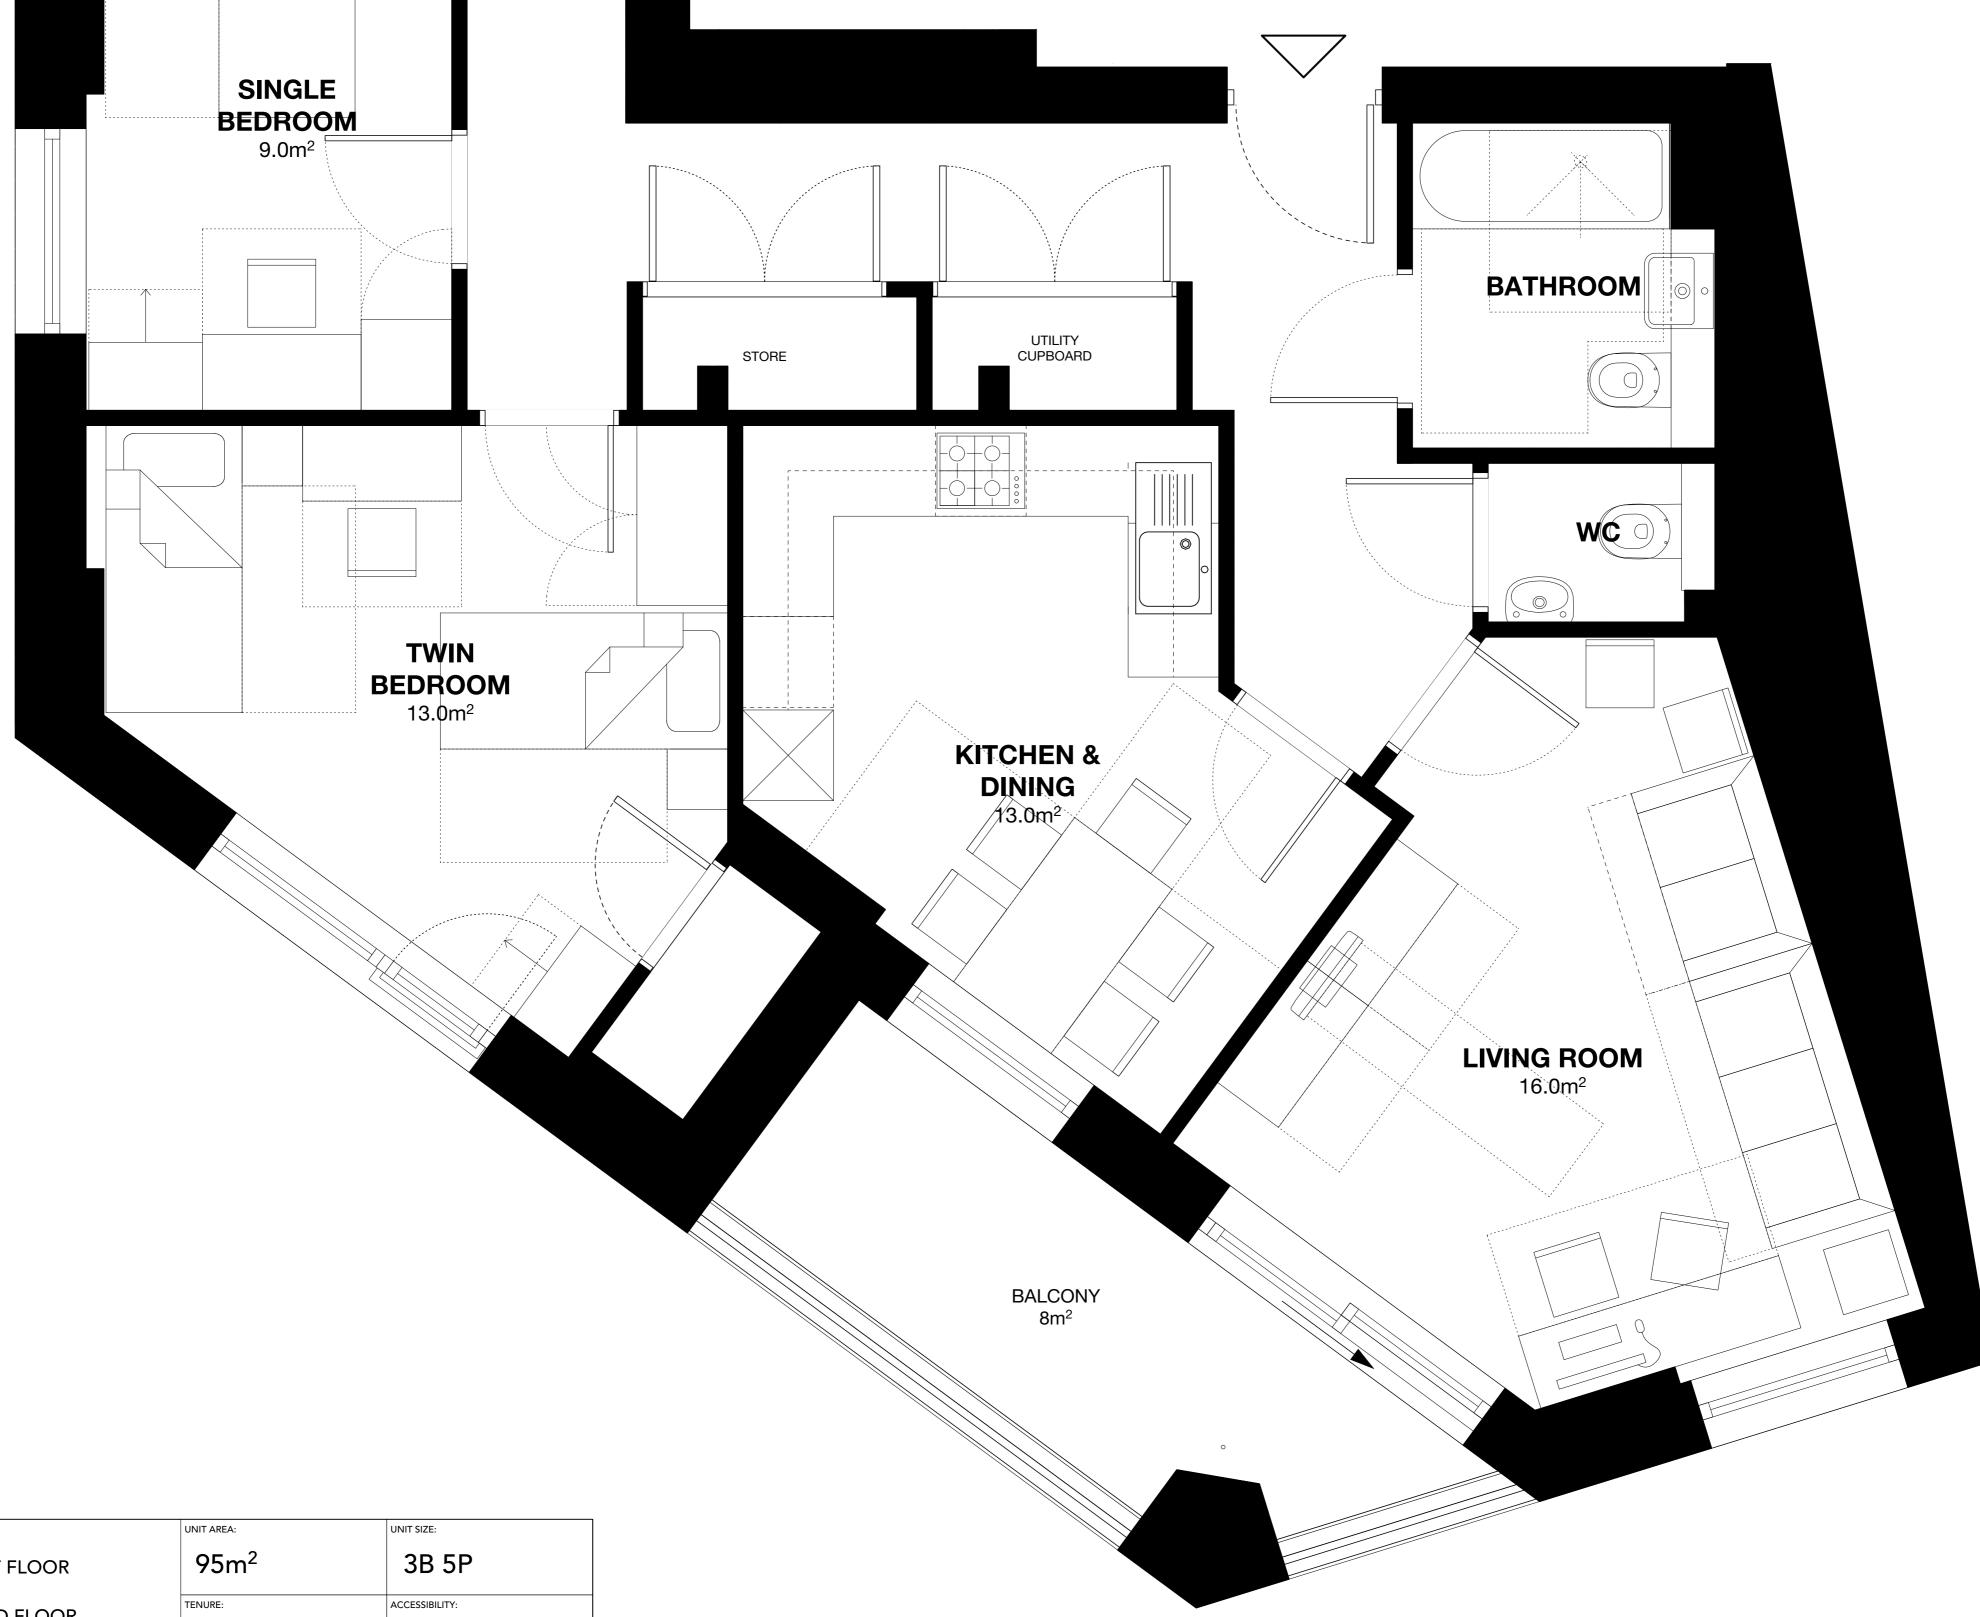

| PLOT NUMBERS:        | UNIT AREA:       | UNIT SIZE:     |
|----------------------|------------------|----------------|
| <b>1.2</b> 1ST FLOOR | 95m <sup>2</sup> | 3B 5P          |
| 2.2 2ND FLOOR        | TENURE:          | ACCESSIBILITY: |
| <b>3.2</b> 3RD FLOOR |                  | М4(2)          |
| <b>4.2</b> 4TH FLOOR | Туре К-4         | Type X & B     |
| 5.2 5TH FLOOR        |                  | T-04           |