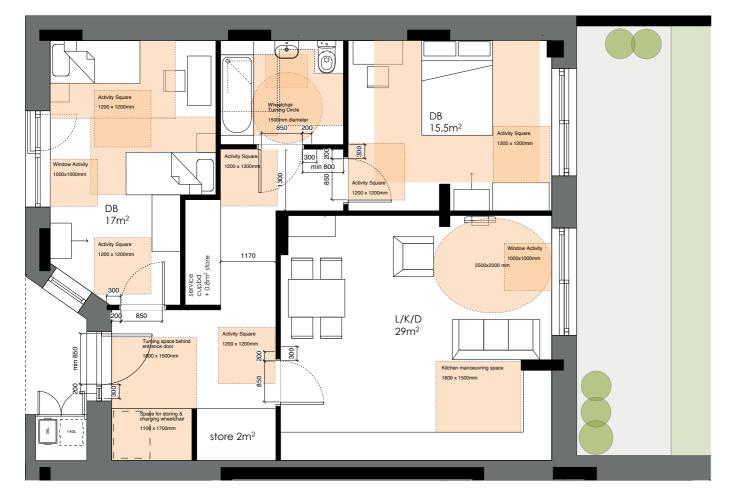

## WHEELCHAIR ACCESSIBLE FLATS

Two of the 22 flats - a 2-bed 4-person and a 1-bed 2-person - are designed

Figure No.1: Current London space standards

Figure No.2: A typical 2B/4P flat layout with access zones, corridor widths and furniture layouts indicated

# WHEELCHAIR ACCESSIBLE FLAT LAYOUTS

Figure No 4: First Floor 1-bed 2-person wheelchair accessible flat

Figure No 3: Ground Floor 2-bed 4-person wheelchair accessible flat

| PLOT NUMBERS:           | UNIT AREA:       | UNIT SIZE:          |
|-------------------------|------------------|---------------------|
| <b>0.1</b> GROUND FLOOR | 90m <sup>2</sup> | 2B 4P               |
|                         | TENURE:          | ACCESSIBILITY:      |
|                         | Social Rent      | M4(3) Fully-Adapted |
|                         | KITCHEN TYPE:    | BATHROOM/WC TYPE:   |
|                         | Туре К-1         | Types A & Y         |
|                         |                  | T-01                |