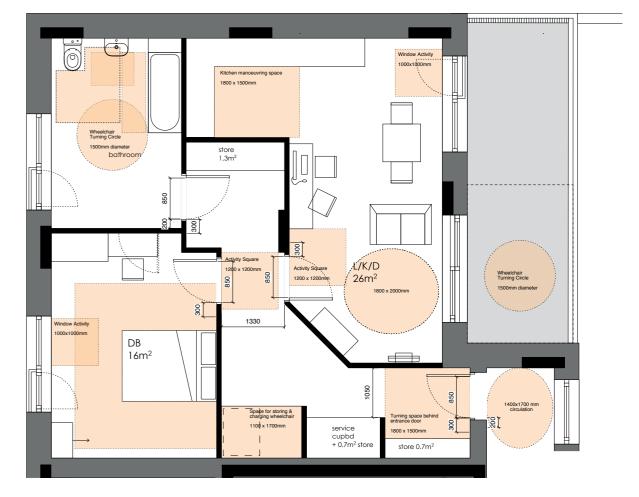

# WHEELCHAIR ACCESSIBLE FLAT LAYOUTS

Figure No 4: First Floor 1-bed 2-person wheelchair accessible flat

Figure No 3: Ground Floor 2-bed 4-person wheelchair accessible flat

| PLOT NUMBERS:           | UNIT AREA:       | UNIT SIZE:          |
|-------------------------|------------------|---------------------|
| <b>0.1</b> GROUND FLOOR | 90m <sup>2</sup> | 2B 4P               |
|                         | TENURE:          | ACCESSIBILITY:      |
|                         | Social Rent      | M4(3) Fully-Adapted |
|                         | KITCHEN TYPE:    | BATHROOM/WC TYPE:   |
|                         | Туре К-1         | Types A & Y         |
|                         |                  | T-01                |

|                        |                  | T-02                |
|------------------------|------------------|---------------------|
|                        |                  | Туре Z              |
|                        | KITCHEN TYPE:    | BATHROOM/WC TYPE:   |
|                        | Social Rent      | M4(3) Fully-Adapted |
|                        | TENURE:          | ACCESSIBILITY:      |
| <b>1.1</b> FIRST FLOOR | 75m <sup>2</sup> | 1B 2P               |
| PLOT NUMBERS:          | UNIT AREA:       | UNIT SIZE:          |