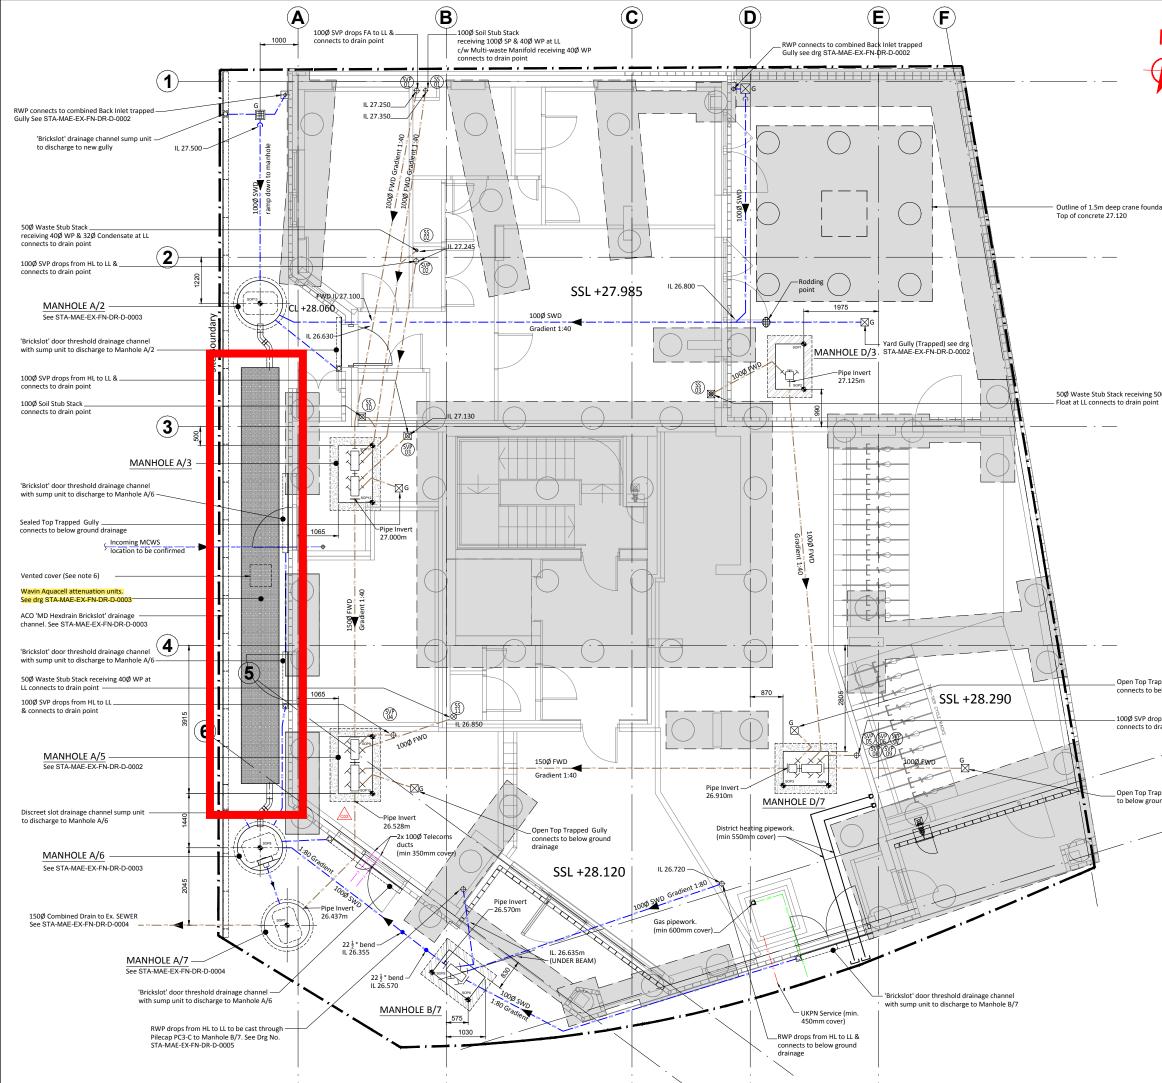

|                                                                                          | GENERAL                                                                                                                                                                                                                                                                                                                                                                                                       | GENERAL NOTES:                                                                                                                                                                |                                    |                           |                                                                                                             |                          |                     |  |
|------------------------------------------------------------------------------------------|---------------------------------------------------------------------------------------------------------------------------------------------------------------------------------------------------------------------------------------------------------------------------------------------------------------------------------------------------------------------------------------------------------------|-------------------------------------------------------------------------------------------------------------------------------------------------------------------------------|------------------------------------|---------------------------|-------------------------------------------------------------------------------------------------------------|--------------------------|---------------------|--|
| N 1                                                                                      | ALL DIMENSIONS ARE IN METRES UNLESS OTHERWISE STATED.                                                                                                                                                                                                                                                                                                                                                         |                                                                                                                                                                               |                                    |                           |                                                                                                             |                          |                     |  |
| IN .                                                                                     | 2. ALL LEVELS ARE IN METRES ABOVE ORDNANCE DATUM.     3. THIS DRAWING IS TO BE READ IN CONJUNCTION WITH ALL RELEVANT UTILITY SURVEYS                                                                                                                                                                                                                                                                          |                                                                                                                                                                               |                                    |                           |                                                                                                             |                          |                     |  |
|                                                                                          | THIS DRAWING IS TO BE READ IN CONJUNCTION WITH ALL RELEVANT UTILITY SURVEYS.     NOT ALL EXISTING SERVICES ARE SHOWN ON THIS DRAWING. REFERENCE SHOULD BE MADE TO ALL     EXISTING CLIENTS DRAWINGS, UTILITY SURVEYS AND TRIAL HOLE INFORMATION.     RECESSED STEEL MANHOLE COVERS TO COMPLY WITH BS EN1449:1991 AND GALVANISED TO COMPLY     WITH BS EN ISO 1461.                                            |                                                                                                                                                                               |                                    |                           |                                                                                                             |                          |                     |  |
|                                                                                          |                                                                                                                                                                                                                                                                                                                                                                                                               |                                                                                                                                                                               |                                    |                           |                                                                                                             |                          |                     |  |
|                                                                                          |                                                                                                                                                                                                                                                                                                                                                                                                               |                                                                                                                                                                               |                                    |                           |                                                                                                             |                          |                     |  |
|                                                                                          |                                                                                                                                                                                                                                                                                                                                                                                                               | 6. REFER TO MANHOLE SCHEDULE ON DRG No. STA-MAE-EX-FN-DR-D-0002.                                                                                                              |                                    |                           |                                                                                                             |                          |                     |  |
|                                                                                          |                                                                                                                                                                                                                                                                                                                                                                                                               |                                                                                                                                                                               |                                    |                           |                                                                                                             |                          |                     |  |
|                                                                                          |                                                                                                                                                                                                                                                                                                                                                                                                               |                                                                                                                                                                               |                                    |                           |                                                                                                             |                          |                     |  |
|                                                                                          | PIPEWORK NOTES:                                                                                                                                                                                                                                                                                                                                                                                               |                                                                                                                                                                               |                                    |                           |                                                                                                             |                          |                     |  |
|                                                                                          | 1. ALL BEL<br>INSTALL                                                                                                                                                                                                                                                                                                                                                                                         | <ol> <li>ALL BELOW GROUND PIPEWORK TO BE SAINT GOBAIN CAST IRON 'TIMESAVER' SYSTEM TO BS 437 TO BE<br/>INSTALLED IN ACCORDANCE WITH MANUFACTURERS RECOMMENDATIONS.</li> </ol> |                                    |                           |                                                                                                             |                          |                     |  |
|                                                                                          | 2. ALL JOINTS, NUTS AND BOLTS TO BE DENSO WRAPPED AND KEPT FREE OF DEBRIS.                                                                                                                                                                                                                                                                                                                                    |                                                                                                                                                                               |                                    |                           |                                                                                                             |                          |                     |  |
|                                                                                          |                                                                                                                                                                                                                                                                                                                                                                                                               |                                                                                                                                                                               |                                    |                           |                                                                                                             |                          |                     |  |
|                                                                                          | LEGEND:                                                                                                                                                                                                                                                                                                                                                                                                       |                                                                                                                                                                               |                                    |                           |                                                                                                             |                          |                     |  |
| dation                                                                                   |                                                                                                                                                                                                                                                                                                                                                                                                               |                                                                                                                                                                               |                                    |                           | ATER DRAIN                                                                                                  |                          |                     |  |
|                                                                                          | FW FW                                                                                                                                                                                                                                                                                                                                                                                                         |                                                                                                                                                                               |                                    | FOUL WATER DRAIN          |                                                                                                             |                          |                     |  |
|                                                                                          |                                                                                                                                                                                                                                                                                                                                                                                                               |                                                                                                                                                                               | -                                  |                           |                                                                                                             |                          |                     |  |
|                                                                                          | GAS GAS                                                                                                                                                                                                                                                                                                                                                                                                       |                                                                                                                                                                               | GAS MAIN                           |                           |                                                                                                             |                          |                     |  |
|                                                                                          |                                                                                                                                                                                                                                                                                                                                                                                                               | LV LV                                                                                                                                                                         |                                    | LOW VOLTAGE ELECTRIC      |                                                                                                             |                          |                     |  |
|                                                                                          | water water                                                                                                                                                                                                                                                                                                                                                                                                   |                                                                                                                                                                               |                                    | MAINS COLD WATER SUPPLY   |                                                                                                             |                          |                     |  |
|                                                                                          | SOP1                                                                                                                                                                                                                                                                                                                                                                                                          |                                                                                                                                                                               |                                    | MANHOLE SETTING OUT POINT |                                                                                                             |                          |                     |  |
|                                                                                          |                                                                                                                                                                                                                                                                                                                                                                                                               |                                                                                                                                                                               |                                    |                           |                                                                                                             |                          |                     |  |
|                                                                                          | REFEREN                                                                                                                                                                                                                                                                                                                                                                                                       | ICE DRAWI                                                                                                                                                                     | NGS:                               |                           |                                                                                                             |                          |                     |  |
|                                                                                          | STA MAE E                                                                                                                                                                                                                                                                                                                                                                                                     | STA-MAE-EX-FN-DR-D-0002 MANHOLE DETAILS                                                                                                                                       |                                    |                           |                                                                                                             |                          |                     |  |
|                                                                                          | STA-MAE-E                                                                                                                                                                                                                                                                                                                                                                                                     | X-FN-DR-D-0<br>X-FN-DR-D-0                                                                                                                                                    | 003                                | SURFACE W                 | SURFACE WATER ATTENUATION SYSTEM<br>CONNECTION TO EXISTING MAINS SEWER                                      |                          |                     |  |
|                                                                                          | STA-MAE-E                                                                                                                                                                                                                                                                                                                                                                                                     | STA-MAE-EX-FN-DR-D-0005<br>TR-SAC -P101                                                                                                                                       |                                    |                           | SCHAREON DE CASTING WARD SERVER<br>MISCELLANEOUS DETAILS<br>SANITARY PLUMBING SCHEMATIC (THORNTON REYNOLDS) |                          |                     |  |
|                                                                                          |                                                                                                                                                                                                                                                                                                                                                                                                               |                                                                                                                                                                               |                                    |                           |                                                                                                             |                          |                     |  |
|                                                                                          |                                                                                                                                                                                                                                                                                                                                                                                                               |                                                                                                                                                                               |                                    |                           |                                                                                                             |                          |                     |  |
| 60Ø Waste<br>t                                                                           |                                                                                                                                                                                                                                                                                                                                                                                                               |                                                                                                                                                                               |                                    |                           |                                                                                                             |                          |                     |  |
|                                                                                          |                                                                                                                                                                                                                                                                                                                                                                                                               |                                                                                                                                                                               |                                    | ETTING OUT                |                                                                                                             |                          |                     |  |
|                                                                                          |                                                                                                                                                                                                                                                                                                                                                                                                               | MANHOLE                                                                                                                                                                       | REF.                               | SOP                       | EASTING (m)                                                                                                 | NORTHING (m)             |                     |  |
|                                                                                          |                                                                                                                                                                                                                                                                                                                                                                                                               | D/3                                                                                                                                                                           |                                    | SOP 1<br>SOP 2            | 529001.459<br>529001.510                                                                                    | 182411.002<br>182409.803 |                     |  |
|                                                                                          |                                                                                                                                                                                                                                                                                                                                                                                                               | D/7                                                                                                                                                                           |                                    | SOP 3<br>SOP 4            | 529001.412                                                                                                  | 182399.312               |                     |  |
|                                                                                          |                                                                                                                                                                                                                                                                                                                                                                                                               |                                                                                                                                                                               |                                    | SOP 4                     | 529002.611<br>528992.342                                                                                    | 182399.363               |                     |  |
|                                                                                          |                                                                                                                                                                                                                                                                                                                                                                                                               | B/7                                                                                                                                                                           |                                    | SOP 6                     | 528993.328                                                                                                  | 182393.290               |                     |  |
|                                                                                          |                                                                                                                                                                                                                                                                                                                                                                                                               | A/7                                                                                                                                                                           |                                    | SOP 7                     | 528988.461                                                                                                  | 182395.056               |                     |  |
|                                                                                          |                                                                                                                                                                                                                                                                                                                                                                                                               | A/6                                                                                                                                                                           |                                    | SOP 8                     | 528987.661                                                                                                  | 182397.069               |                     |  |
|                                                                                          |                                                                                                                                                                                                                                                                                                                                                                                                               | A/5                                                                                                                                                                           |                                    | SOP 9                     | 528990.497                                                                                                  | 182400.134               |                     |  |
|                                                                                          |                                                                                                                                                                                                                                                                                                                                                                                                               | A/5                                                                                                                                                                           |                                    | SOP 10                    | 528990.561                                                                                                  | 182398.636               |                     |  |
|                                                                                          |                                                                                                                                                                                                                                                                                                                                                                                                               | A/3                                                                                                                                                                           |                                    | SOP 11<br>SOP 12          | 528990.167<br>528990.231                                                                                    | 182407.824<br>182406.326 |                     |  |
|                                                                                          |                                                                                                                                                                                                                                                                                                                                                                                                               | A/2                                                                                                                                                                           |                                    | SOP 13                    | 528987.043                                                                                                  | 182411.457               |                     |  |
|                                                                                          |                                                                                                                                                                                                                                                                                                                                                                                                               | L                                                                                                                                                                             |                                    |                           |                                                                                                             |                          |                     |  |
|                                                                                          |                                                                                                                                                                                                                                                                                                                                                                                                               |                                                                                                                                                                               |                                    |                           |                                                                                                             |                          |                     |  |
|                                                                                          |                                                                                                                                                                                                                                                                                                                                                                                                               |                                                                                                                                                                               |                                    |                           |                                                                                                             |                          |                     |  |
|                                                                                          |                                                                                                                                                                                                                                                                                                                                                                                                               |                                                                                                                                                                               |                                    |                           |                                                                                                             |                          |                     |  |
|                                                                                          |                                                                                                                                                                                                                                                                                                                                                                                                               |                                                                                                                                                                               |                                    |                           |                                                                                                             |                          |                     |  |
|                                                                                          |                                                                                                                                                                                                                                                                                                                                                                                                               |                                                                                                                                                                               |                                    |                           |                                                                                                             |                          |                     |  |
|                                                                                          |                                                                                                                                                                                                                                                                                                                                                                                                               |                                                                                                                                                                               |                                    |                           |                                                                                                             |                          |                     |  |
|                                                                                          |                                                                                                                                                                                                                                                                                                                                                                                                               |                                                                                                                                                                               |                                    |                           |                                                                                                             |                          |                     |  |
| apped Plantroom Gully                                                                    |                                                                                                                                                                                                                                                                                                                                                                                                               |                                                                                                                                                                               |                                    |                           |                                                                                                             |                          |                     |  |
| elow ground drainage                                                                     |                                                                                                                                                                                                                                                                                                                                                                                                               |                                                                                                                                                                               |                                    |                           |                                                                                                             |                          |                     |  |
|                                                                                          |                                                                                                                                                                                                                                                                                                                                                                                                               |                                                                                                                                                                               |                                    |                           |                                                                                                             |                          |                     |  |
| pps from HL to LL &<br>Irain point                                                       |                                                                                                                                                                                                                                                                                                                                                                                                               |                                                                                                                                                                               |                                    |                           |                                                                                                             | •                        |                     |  |
|                                                                                          | C03                                                                                                                                                                                                                                                                                                                                                                                                           |                                                                                                                                                                               | .E                                 |                           | КН                                                                                                          | -                        | 14/6/19             |  |
|                                                                                          | <u> </u>                                                                                                                                                                                                                                                                                                                                                                                                      | FOR CO                                                                                                                                                                        |                                    |                           | KU.                                                                                                         |                          | 20/5/19             |  |
| -                                                                                        |                                                                                                                                                                                                                                                                                                                                                                                                               | C02 L.E. K.H                                                                                                                                                                  |                                    |                           |                                                                                                             |                          |                     |  |
|                                                                                          | ISSUED FOR CONSTRUCTION C01 LE K.H                                                                                                                                                                                                                                                                                                                                                                            |                                                                                                                                                                               |                                    |                           |                                                                                                             |                          | 10/5/19             |  |
| pped Gully connects                                                                      |                                                                                                                                                                                                                                                                                                                                                                                                               | ISSUED FOR APPROVAL                                                                                                                                                           |                                    |                           |                                                                                                             |                          |                     |  |
| und drainage                                                                             | P02 LE K.H 9/4/<br>ISSUED FOR COMMENT                                                                                                                                                                                                                                                                                                                                                                         |                                                                                                                                                                               |                                    |                           |                                                                                                             |                          |                     |  |
| . (8)                                                                                    |                                                                                                                                                                                                                                                                                                                                                                                                               |                                                                                                                                                                               |                                    |                           |                                                                                                             |                          |                     |  |
|                                                                                          | P01<br>REV                                                                                                                                                                                                                                                                                                                                                                                                    |                                                                                                                                                                               | .E.<br>AWN                         |                           | K.H.<br>CHECKED                                                                                             | APPROV                   | 12/3/19<br>/ED DATE |  |
|                                                                                          |                                                                                                                                                                                                                                                                                                                                                                                                               | DR                                                                                                                                                                            |                                    |                           | CHECKED                                                                                                     |                          |                     |  |
|                                                                                          |                                                                                                                                                                                                                                                                                                                                                                                                               | 0 1 2 3 4 1:50 5m                                                                                                                                                             |                                    |                           |                                                                                                             |                          |                     |  |
| This document is issued for the party which commissioned it and for specific purposes of |                                                                                                                                                                                                                                                                                                                                                                                                               |                                                                                                                                                                               |                                    |                           |                                                                                                             |                          | umoses connected    |  |
|                                                                                          | We accept no responsibility for the consequences of this document being relied upon by any other party or used for any other<br>purpose. We accept no responsibility for the consequences of this document being relied upon by any other<br>party, or being used for any other purpose, or containing any error or omission which is due to an<br>error or omission in data supplied to us by other parties. |                                                                                                                                                                               |                                    |                           |                                                                                                             |                          |                     |  |
|                                                                                          |                                                                                                                                                                                                                                                                                                                                                                                                               |                                                                                                                                                                               |                                    |                           |                                                                                                             |                          |                     |  |
|                                                                                          |                                                                                                                                                                                                                                                                                                                                                                                                               |                                                                                                                                                                               |                                    |                           |                                                                                                             |                          |                     |  |
|                                                                                          |                                                                                                                                                                                                                                                                                                                                                                                                               |                                                                                                                                                                               |                                    |                           |                                                                                                             |                          |                     |  |
|                                                                                          |                                                                                                                                                                                                                                                                                                                                                                                                               |                                                                                                                                                                               |                                    |                           |                                                                                                             |                          |                     |  |
|                                                                                          | MURPHY & SONS LTD     J. MURPHY & SONS LTD     Miver House. Higges Read. London NWS 1TN - TE: 020 7267 4566  Project: ST ANNES CHURCH RESIDENTIAL  Revision: C03     Dwg Title: BELOW GROUND DRAINAGE LAYOUT                                                                                                                                                                                                  |                                                                                                                                                                               |                                    |                           |                                                                                                             |                          |                     |  |
|                                                                                          |                                                                                                                                                                                                                                                                                                                                                                                                               |                                                                                                                                                                               |                                    |                           |                                                                                                             |                          |                     |  |
|                                                                                          |                                                                                                                                                                                                                                                                                                                                                                                                               |                                                                                                                                                                               |                                    |                           |                                                                                                             |                          |                     |  |
|                                                                                          |                                                                                                                                                                                                                                                                                                                                                                                                               |                                                                                                                                                                               |                                    |                           |                                                                                                             |                          |                     |  |
|                                                                                          |                                                                                                                                                                                                                                                                                                                                                                                                               |                                                                                                                                                                               |                                    |                           |                                                                                                             |                          |                     |  |
|                                                                                          |                                                                                                                                                                                                                                                                                                                                                                                                               |                                                                                                                                                                               |                                    |                           |                                                                                                             |                          |                     |  |
|                                                                                          | Suitability                                                                                                                                                                                                                                                                                                                                                                                                   | C03                                                                                                                                                                           |                                    | BEL                       | JW GROUN                                                                                                    | ים האוואאס               |                     |  |
|                                                                                          | Scale                                                                                                                                                                                                                                                                                                                                                                                                         |                                                                                                                                                                               | Dwg No:                            |                           | STA-MAE                                                                                                     | EX-FN-DR-D               | -0001               |  |
|                                                                                          | Chaster                                                                                                                                                                                                                                                                                                                                                                                                       | 0 = 1                                                                                                                                                                         | Purpose                            | 1                         |                                                                                                             | R CONSTRU                |                     |  |
|                                                                                          | Internal<br>Proj.Ref:                                                                                                                                                                                                                                                                                                                                                                                         | -                                                                                                                                                                             | of Issue:<br>Client Ref<br>Number: | 1                         |                                                                                                             | -                        |                     |  |
|                                                                                          | . 103.1101.                                                                                                                                                                                                                                                                                                                                                                                                   |                                                                                                                                                                               | woniter:                           |                           |                                                                                                             |                          |                     |  |