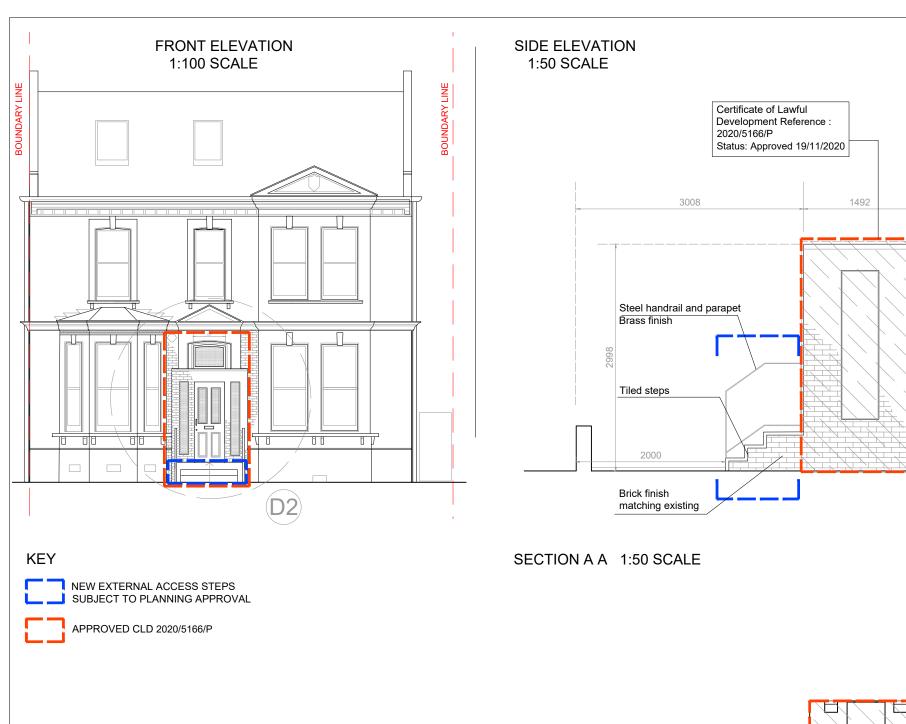

Steel handrail and parapet
Brass finish
Tiled steps

EXISTING DOOR (NO CHANGES)

HIDDEN LINES INDICATE
EXISTING STEPS

SCALE BAR 1:50

SCALE BAR 1:100

2.5 m

5 m

| Rev | Date     | Comments | Orientation |   |
|-----|----------|----------|-------------|---|
| 00  | DEC 2020 |          |             | 0 |
|     |          |          | N           | 0 |

Antonio Romeo
Architect
RAE, Ltd
72 Crowndale Road
London NW11TP
email: antonio@r-ae.com
Mobile: 07599 863122

Project title: Creation of external access steps in association with the approved Certificate of Lawful Development for Creation of a porch to the front elevation at 7 Hilltop Road, London NW6 2QA (Ref. CLD 2020/5166/P)