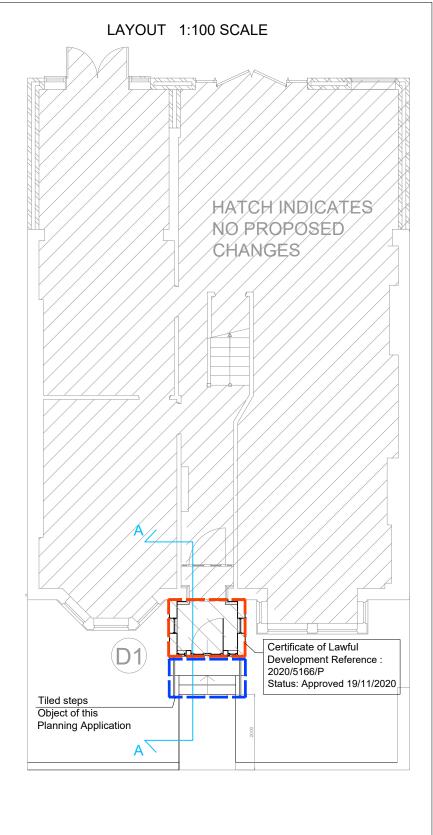

Steel handrail and parapet
Brass finish
Tiled steps

EXISTING DOOR (NO CHANGES)

HIDDEN LINES INDICATE
EXISTING STEPS

SCALE BAR 1:50

SCALE BAR 1:100

2.5 m

5 m

| Rev | Date     | Comments | Orientation |   |
|-----|----------|----------|-------------|---|
| 00  | DEC 2020 |          |             | 0 |
|     |          |          | N           | 0 |

Antonio Romeo
Architect
RAE, Ltd
72 Crowndale Road
London NW11TP
email: antonio@r-ae.com
Mobile: 07599 863122

Project title: Creation of external access steps in association with the approved Certificate of Lawful Development for Creation of a porch to the front elevation at 7 Hilltop Road, London NW6 2QA (Ref. CLD 2020/5166/P)

| Drawing title: Proposed Palns |             |                  |  |  |
|-------------------------------|-------------|------------------|--|--|
| Client:                       | Mr Patel    | Scale: 1:100 @A3 |  |  |
| Dwg no:                       | PA_039_03_A | Date: 11/2020    |  |  |