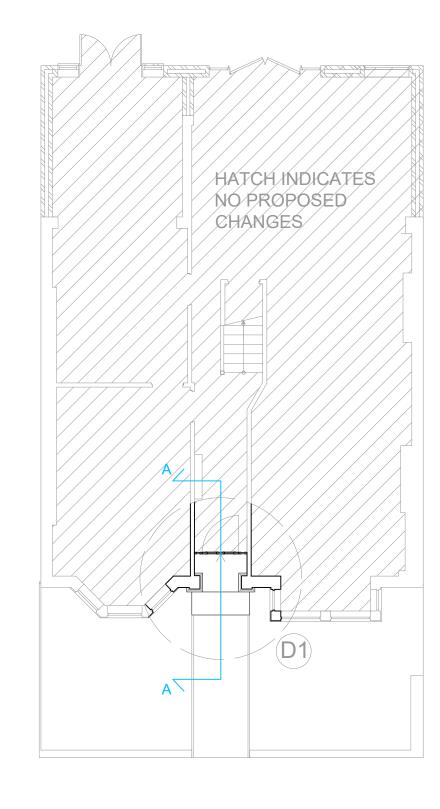

LAYOUT 1:100 SCALE

5 m

Antonio Romeo
Architect
RAE, Ltd
72 Crowndale Road
London NW11TP
email: antonio@r-ae.com
Mobile: 07599 863122

Project title: Creation of external access steps in association with the approved Certificate of Lawful Development for Creation of a porch to the front elevation at 7 Hilltop Road, London NW6 2QA (Ref. CLD 2020/5166/P)

| Drawing title: Existing plans, elevations a | and section | 1 |
|---------------------------------------------|-------------|---|
|                                             |             |   |

| •       | <b>.</b>    |                  |
|---------|-------------|------------------|
| Client: | Mr Patel    | Scale: 1:100 @A3 |
| Dwg no: | PA_039_02_A | Date: 12/2020    |