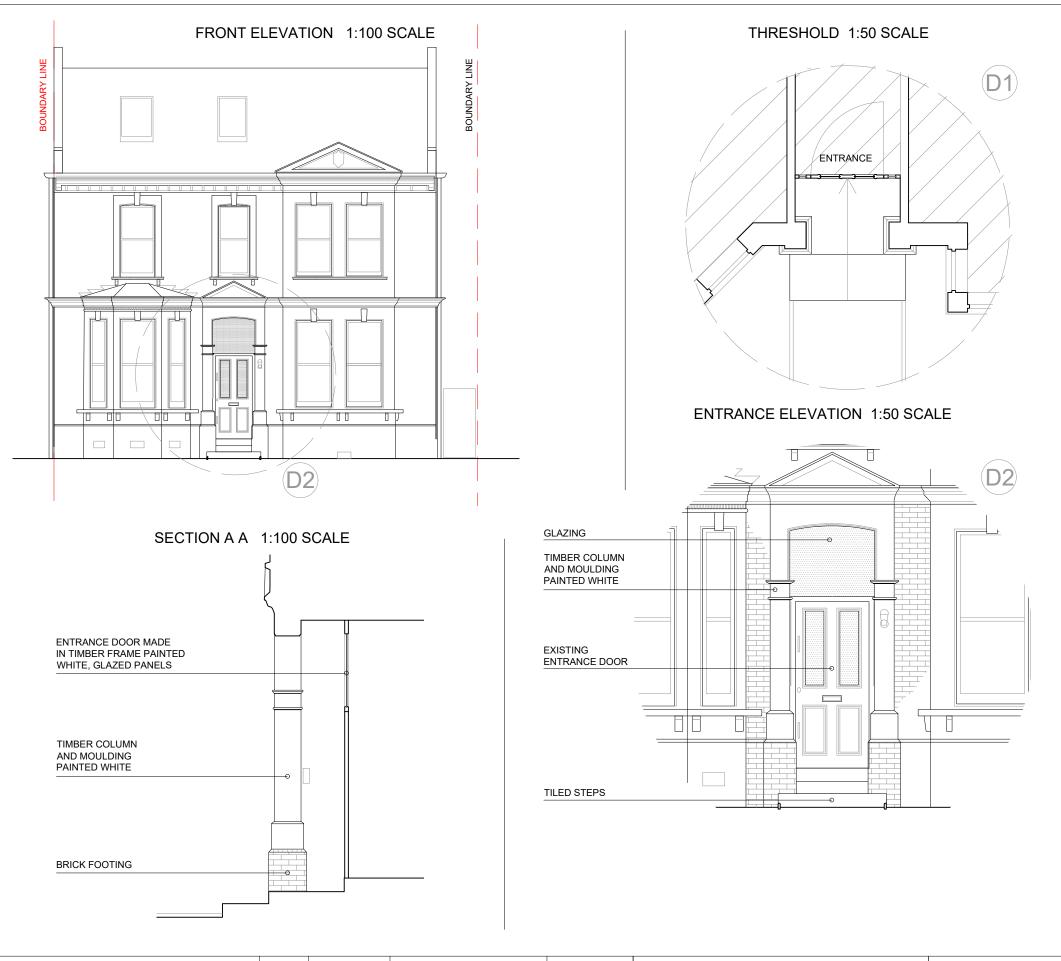

LAYOUT 1:100 SCALE

5 m

Antonio Romeo
Architect
RAE, Ltd
72 Crowndale Road
London NW11TP
email: antonio@r-ae.com
Mobile: 07599 863122

Project title: Creation of external access steps in association with the approved Certificate of Lawful Development for Creation of a porch to the front elevation at 7 Hilltop Road, London NW6 2QA (Ref. CLD 2020/5166/P)

| Drawing title: Existing plans, elevations a | and section | 1 |
|---------------------------------------------|-------------|---|
|                                             |             |   |

| •       | <b>.</b>    |                  |
|---------|-------------|------------------|
| Client: | Mr Patel    | Scale: 1:100 @A3 |
| Dwg no: | PA_039_02_A | Date: 12/2020    |