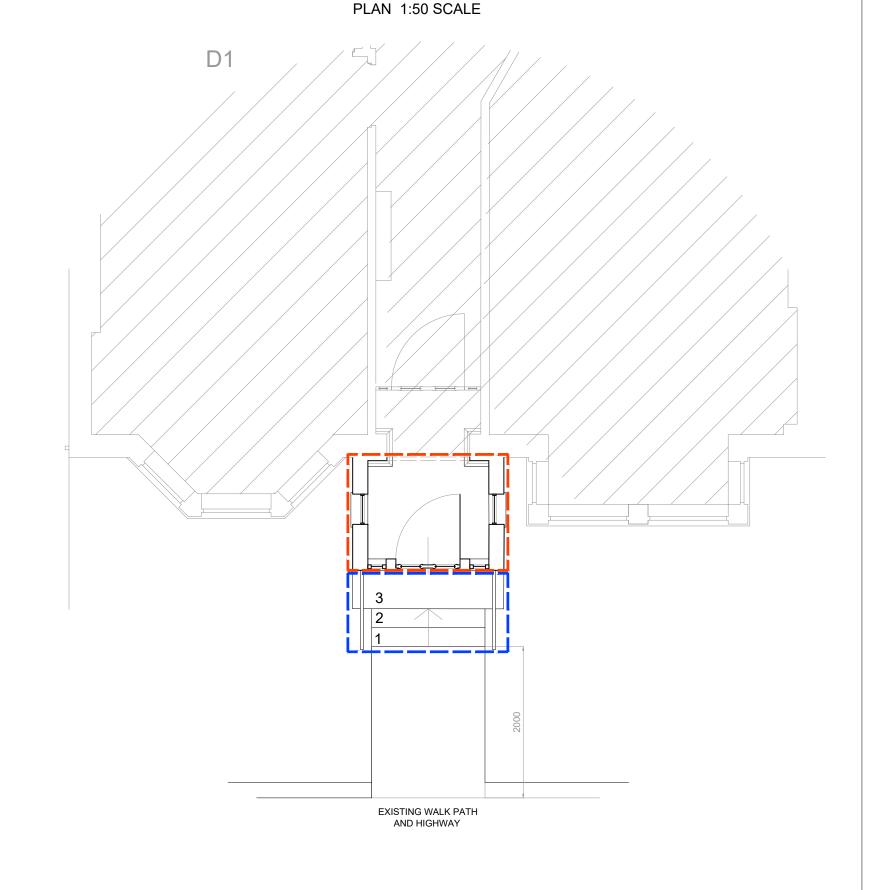

| Drawing title: Proposed Plans | (DETAIL) |
|-------------------------------|----------|
|-------------------------------|----------|

| Drawing title. Proposed Plans (DETAIL) |             |                 |  |  |  |  |
|----------------------------------------|-------------|-----------------|--|--|--|--|
| Client:                                | Mr Patel    | Scale: 1:50 @A3 |  |  |  |  |
| Dwg no:                                | PA 039 04 A | Date: 12/2020   |  |  |  |  |