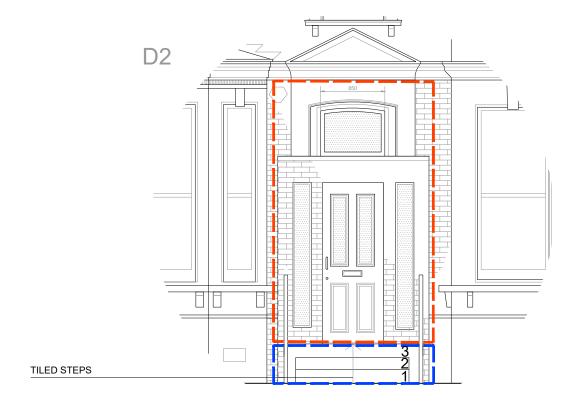

## **ENTRANCE ELEVATION 1:50 SCALE**

NEW EXTERNAL ACCESS STEPS
SUBJECT TO PLANNING APPROVAL

APPROVED CLD 2020/5166/P

| Do not scale this drawing. All drawings are to be   |
|-----------------------------------------------------|
| read in conjunction with a Measured Survey.         |
| Any discrepancies between these documents           |
| shall be brought to the attention of the architect. |
| Drawings as instruments of service remain the       |
| property of architect and are protected under       |
| common law copyright provisions.                    |
|                                                     |