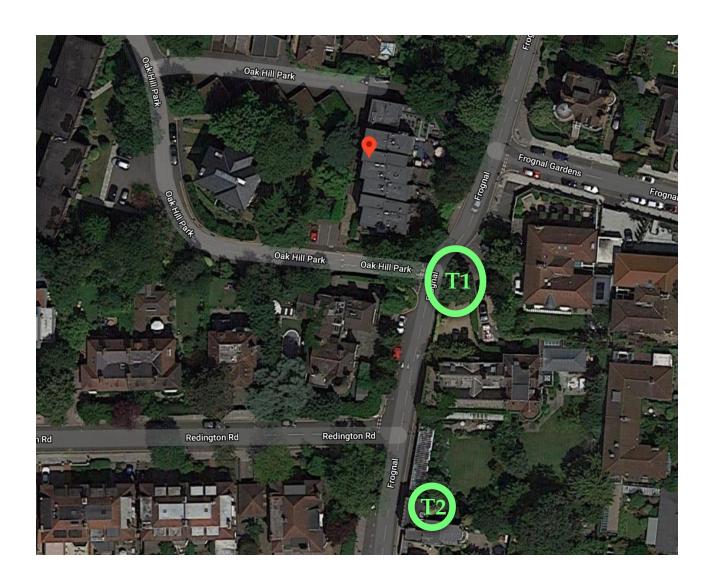

Tree works at 94 Frognall, NW3 6XB

T1 Lime Reduce by 30%, shape and remove deadwood. Recently a large Oak tree opposite fell over and went into the road and hit the Lime Tree. There are quite a lot of strong winds that come from the top of the hill down into the valley. Now that the Oak tree is gone their tree is now more open and susceptible to the high winds.

T2 Conifer Reduce height and shape as the neighbour is complaining of the six of the tree. The Conifer is right next to the neighbours window and blocks there view.