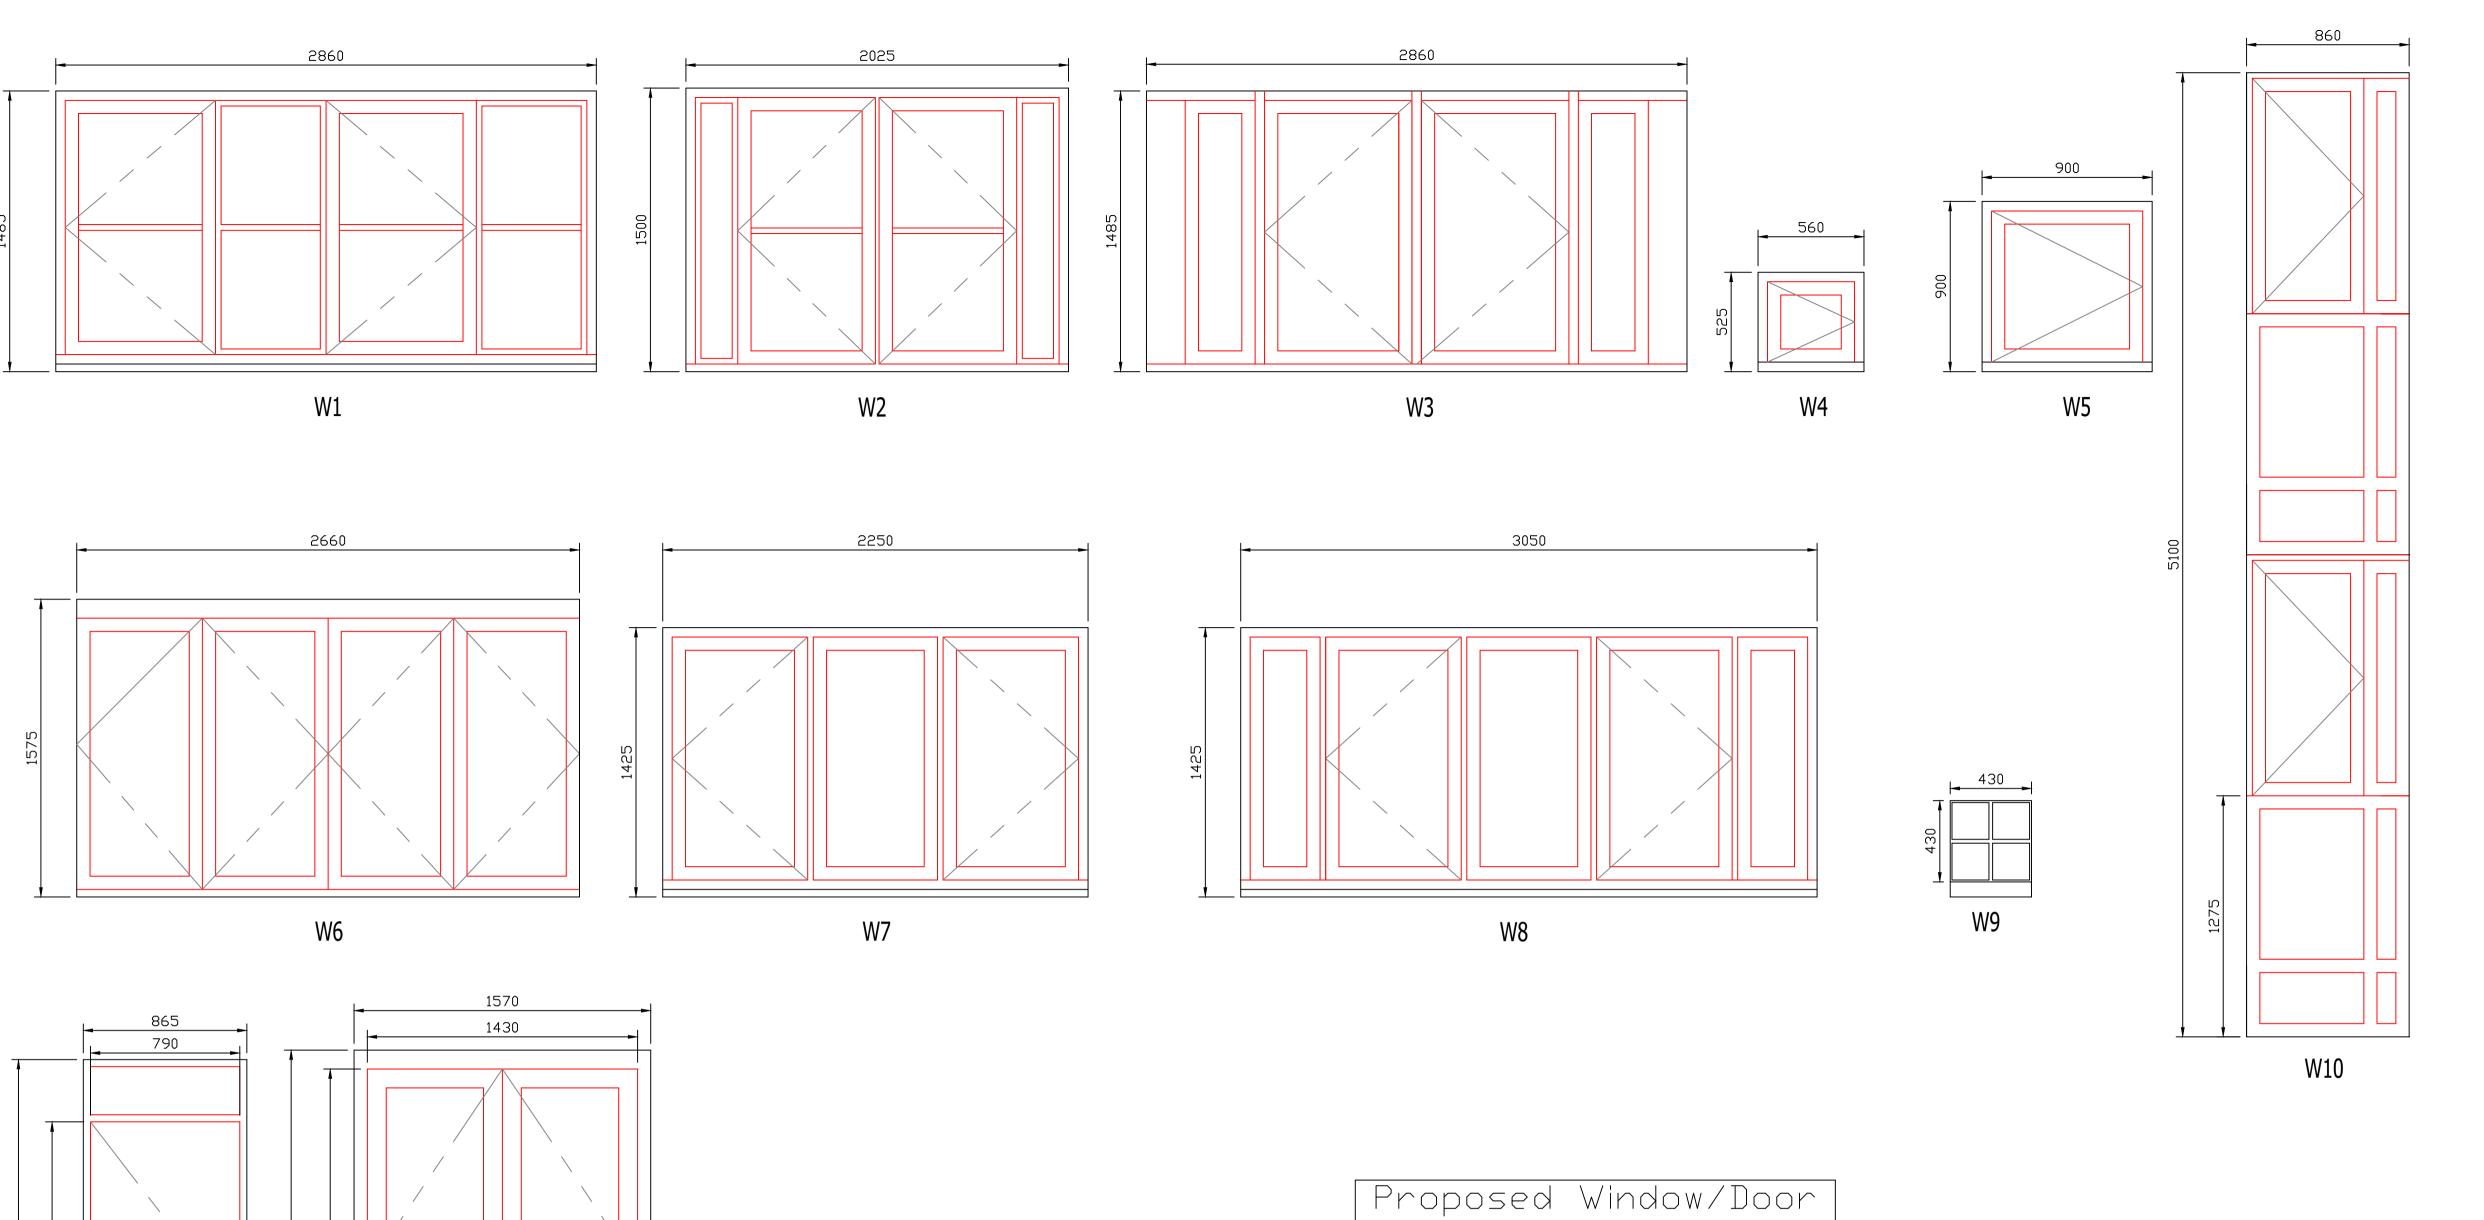

| Proposed Window/Door<br>Schedule<br>Type Quantity | $\overline{}$ |  |
|---------------------------------------------------|---------------|--|
| Type Quantity                                     |               |  |
|                                                   |               |  |
|                                                   |               |  |
| W1 10                                             |               |  |
| W2 10                                             |               |  |
| W3 10                                             |               |  |
| W4 10                                             |               |  |
| W5 10                                             |               |  |
| W6 10                                             |               |  |
| W7 10                                             |               |  |
| W8 10                                             |               |  |
| W9 0                                              |               |  |
| W10 1                                             |               |  |
| D1 10                                             |               |  |
| D2 10                                             |               |  |
| Total 101                                         |               |  |

NOTES:

EXISTING TIMBER SINGLE GLAZED WINDOWS ARE TO BE REPLACED WITH DOUBLE GLAZED ALUMINUM WINDOWS. PLEASE SEE BROCHURE PROVIDED ALONGSIDE THIS APPLICATION FOR MORE INFORMATION.

THE EXISTING TIMBER DOORS TO BE CHANGED TO ALUMINIUM

8-17 FOUNTAIN MEWS HAVERSTOCK HILL LONDON, NW3 2BF

PROPOSED WINDOW AND DOOR SCHEDULE

1:20 @ A1

Drawing No. Rev.

Checked By

Drawing Title

Project No.

12/08/2020