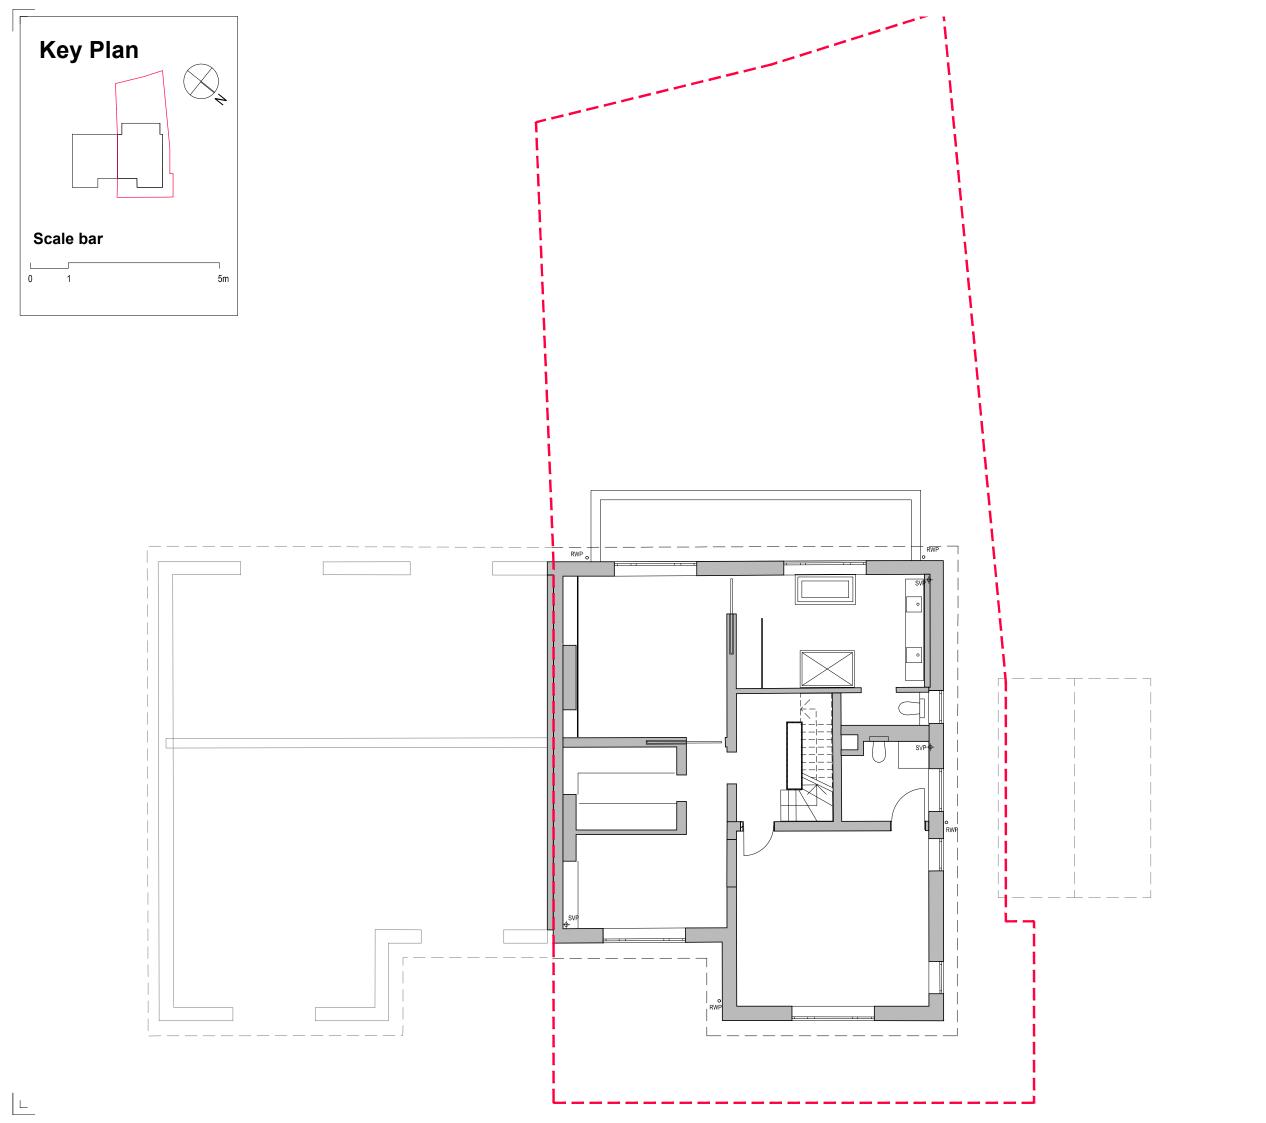

Existing First Floor Plan

Scale 1:50@A1 / 1:100@A3

Planning Nov20 CL

|                                                                                                                                                                 | 30/11/20 | Revisions by RMA | CL    | RM      |  |  |  |
|-----------------------------------------------------------------------------------------------------------------------------------------------------------------|----------|------------------|-------|---------|--|--|--|
| ev                                                                                                                                                              | Date     | Description      | Drawn | Checked |  |  |  |
| o not scale from this drawing<br>Il dimensions are to be checked on site<br>ny discrepancies are to be reported immediately to the Architect or Main Contractor |          |                  |       |         |  |  |  |
|                                                                                                                                                                 | YRIGHT @ |                  |       |         |  |  |  |