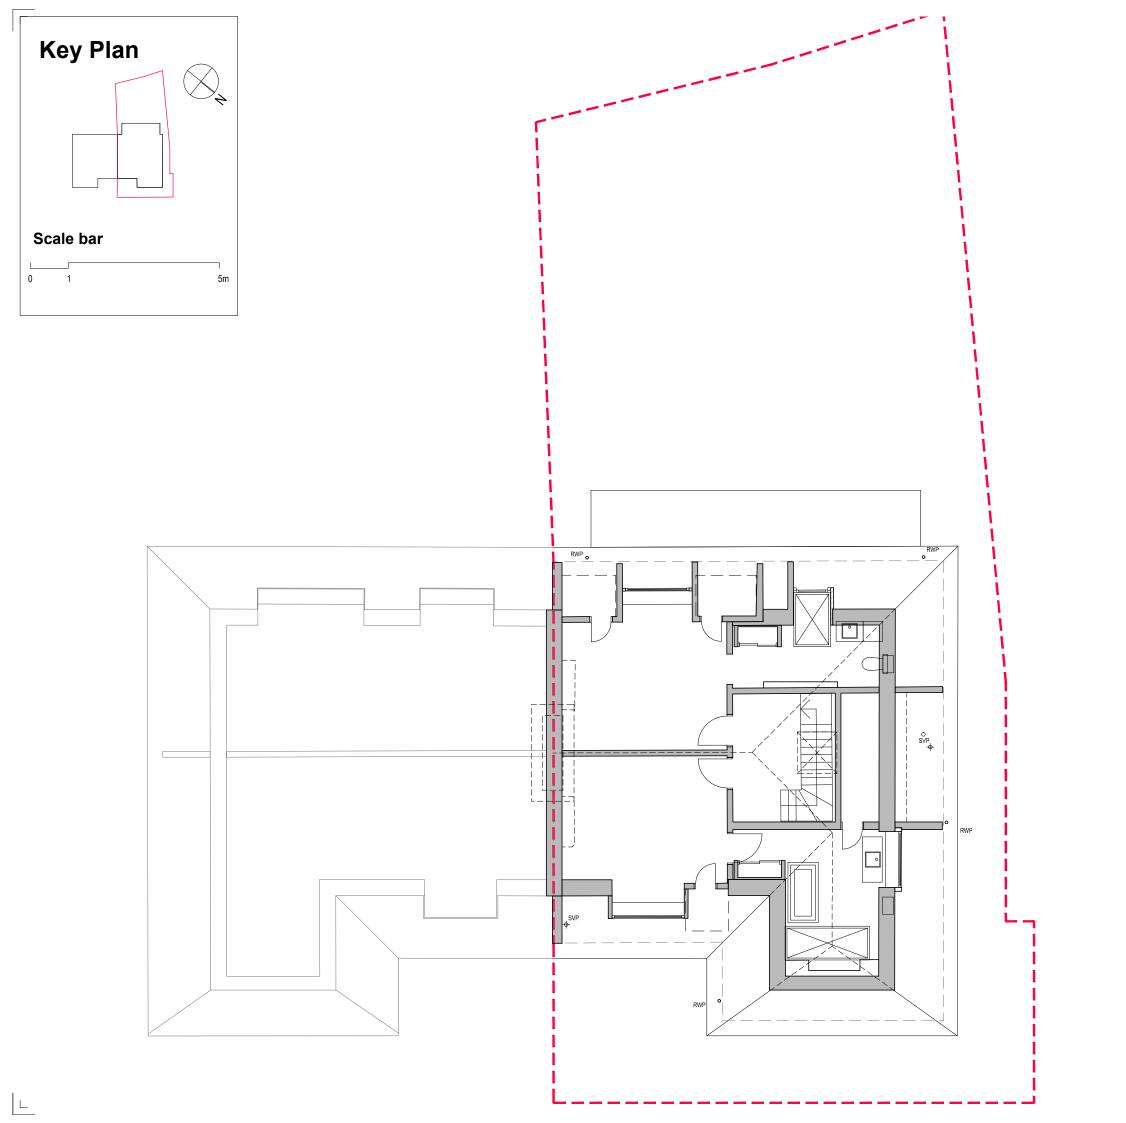

# Client

Mrs Candy Wong

Project

34 Glenilla Road Belsize Park, London

Existing Second Floor Plan

Scale 1:50@A1 / 1:100@A3

| Project No.       | Drawing No.   | Re |
|-------------------|---------------|----|
| 189<br>KA job no. | P L092<br>086 | 0  |
| ,                 |               |    |

Planning Nov20 CL