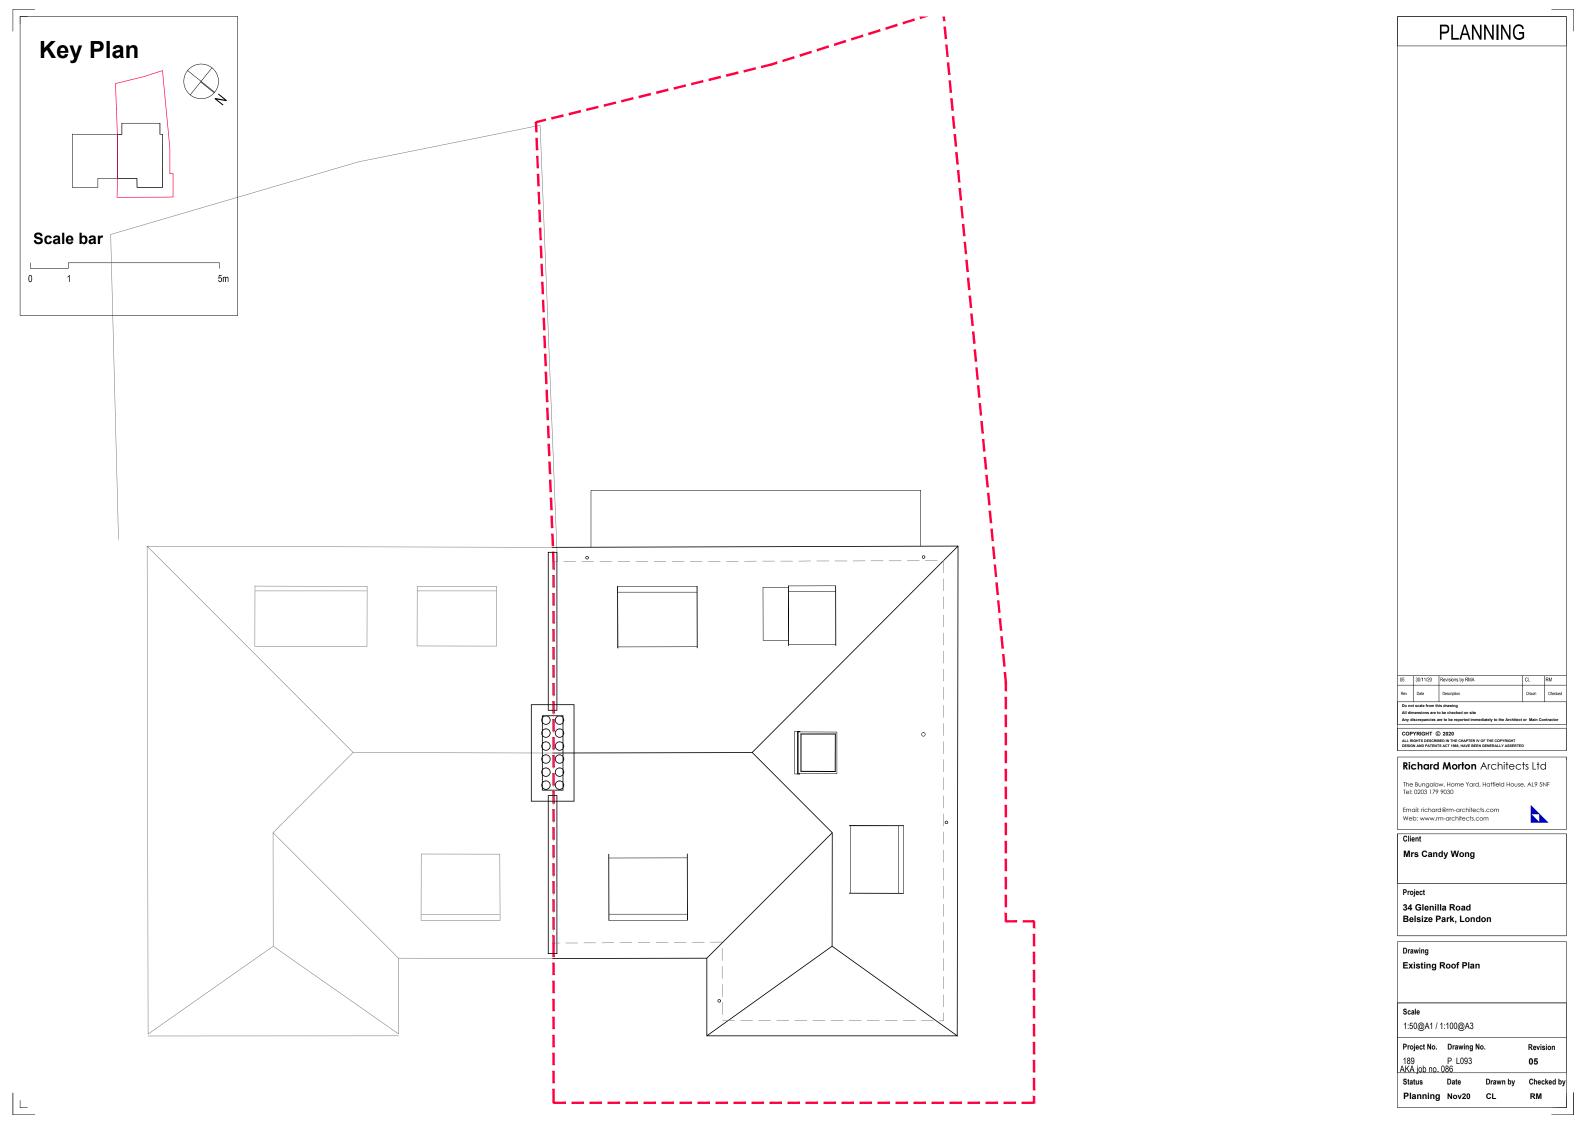

Existing First Floor Plan

Scale 1:50@A1 / 1:100@A3

Planning Nov20 CL

|                                                                                                                                                                 | 30/11/20 | Revisions by RMA | CL    | RM      |  |  |  |
|-----------------------------------------------------------------------------------------------------------------------------------------------------------------|----------|------------------|-------|---------|--|--|--|
| ev                                                                                                                                                              | Date     | Description      | Drawn | Checked |  |  |  |
| o not scale from this drawing<br>Il dimensions are to be checked on site<br>ny discrepancies are to be reported immediately to the Architect or Main Contractor |          |                  |       |         |  |  |  |
|                                                                                                                                                                 | YRIGHT @ |                  |       |         |  |  |  |