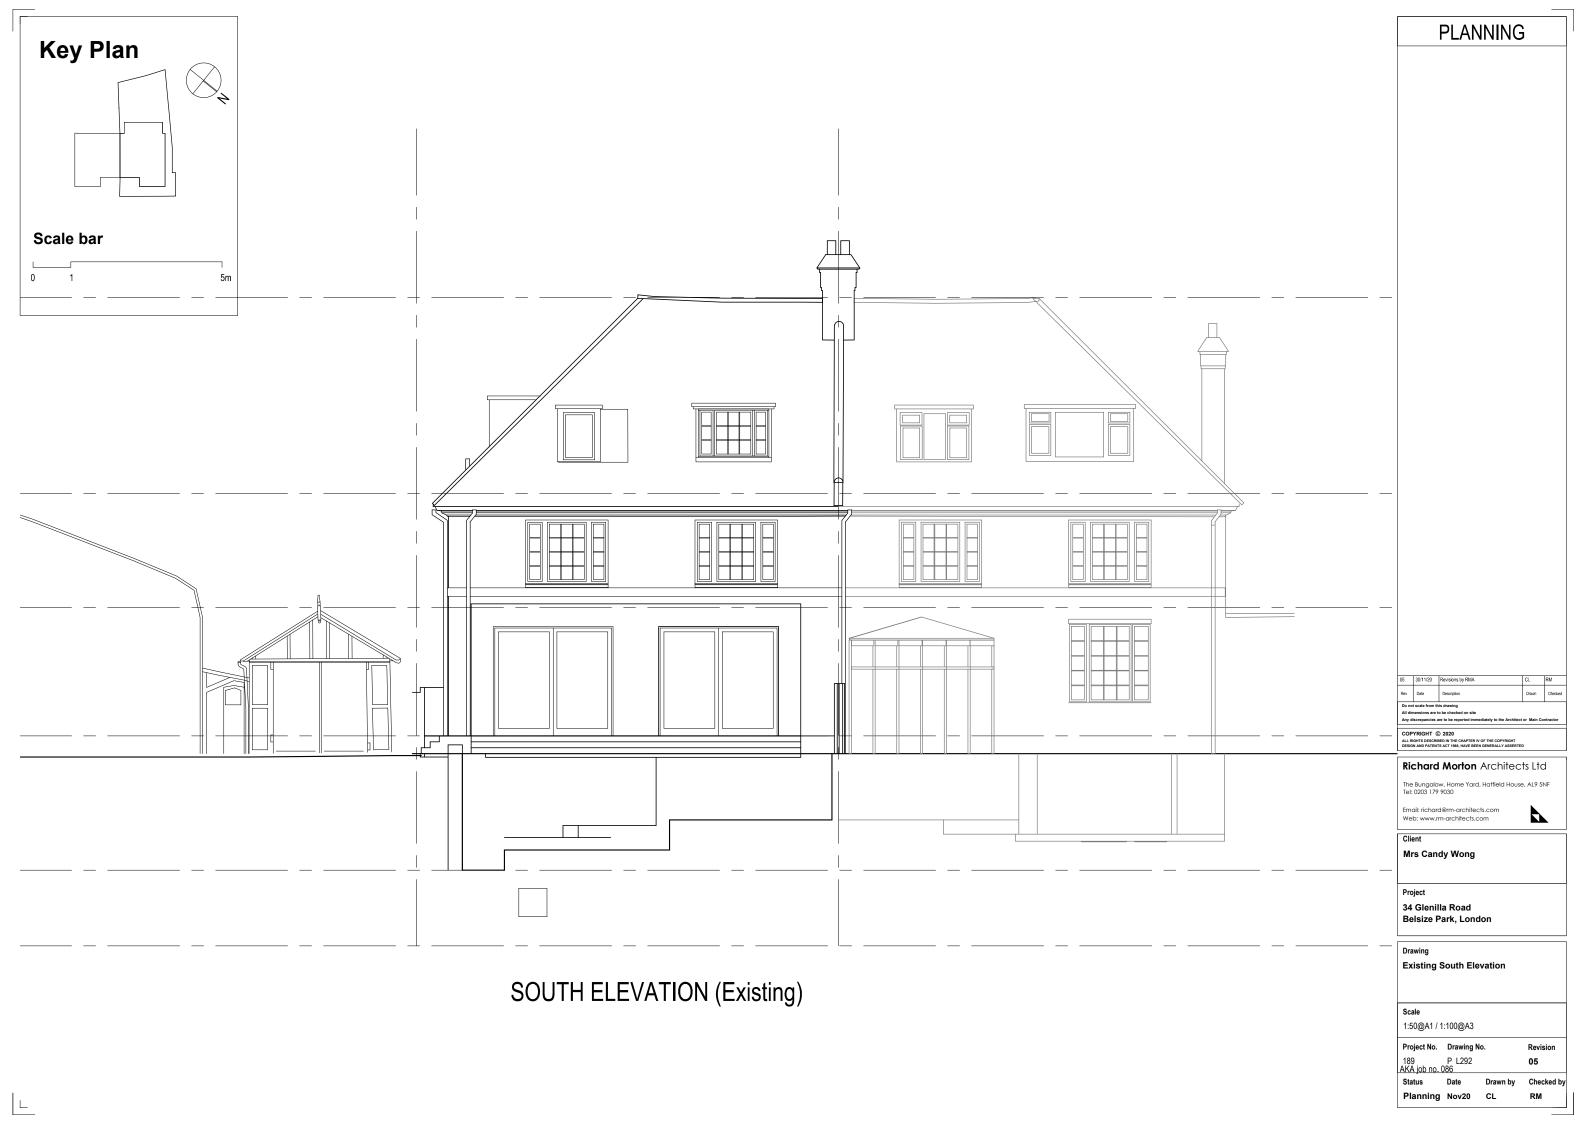

Do not scale from this drawing. Verify all dimensions on site. Drawing should be read in conjunction with Information from all other design consultants and contractors. All drawings in digital format are for reference only, paper copies are avaliable on request.



------ Planning application boundary

Existing

02 Revision Purpose

Planning

AKA 01.06.20 Drawn Date

ADAM KHAN ARCHITECTS 45 Vyner Street, London E2 9DQ +44 (0)20 7403 9897 www.adamkhan.co.uk

DRAWING STATUS INFORMATION

Client

Mrs Candy Wong

Project

34 Glenilla Road

34 Glenilla Road, Belsize Park, London

Drawing Title

Existing North Elevation

1:50 @ A1

Project Number Drawing Number

AKA<u>0</u>86<u>P</u>\_L290



Do not scale from this drawing. Verify all dimensions on site. Drawing should be read in conjunction