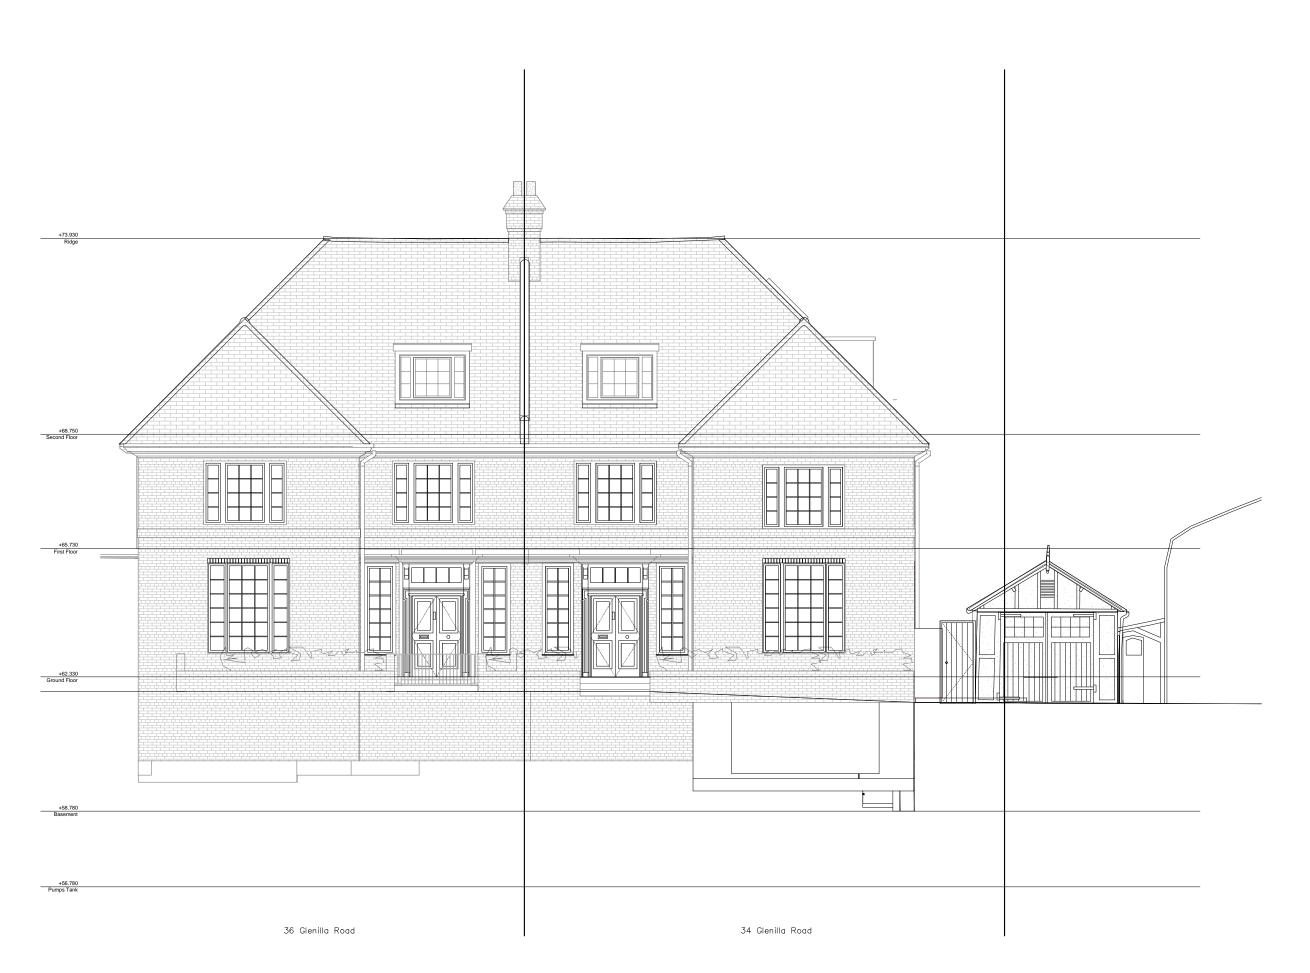

Do not scale from this drawing. Verify all dimensions on site. Drawing should be read in conjunction with Information from all other design consultants and contractors. All drawings in digital format are for reference only, paper copies are avaliable on request.



------ Planning application boundary

Existing

02 Revision Purpose

Planning

AKA 01.06.20 Drawn Date

ADAM KHAN ARCHITECTS 45 Vyner Street, London E2 9DQ +44 (0)20 7403 9897 www.adamkhan.co.uk

DRAWING STATUS INFORMATION

Client

Mrs Candy Wong

Project

34 Glenilla Road

34 Glenilla Road, Belsize Park, London

Drawing Title

Existing North Elevation

1:50 @ A1

Project Number Drawing Number

AKA<u>0</u>86<u>P</u>\_L290



Do not scale from this drawing. Verify all dimensions on site. Drawing should be read in conjunction wi