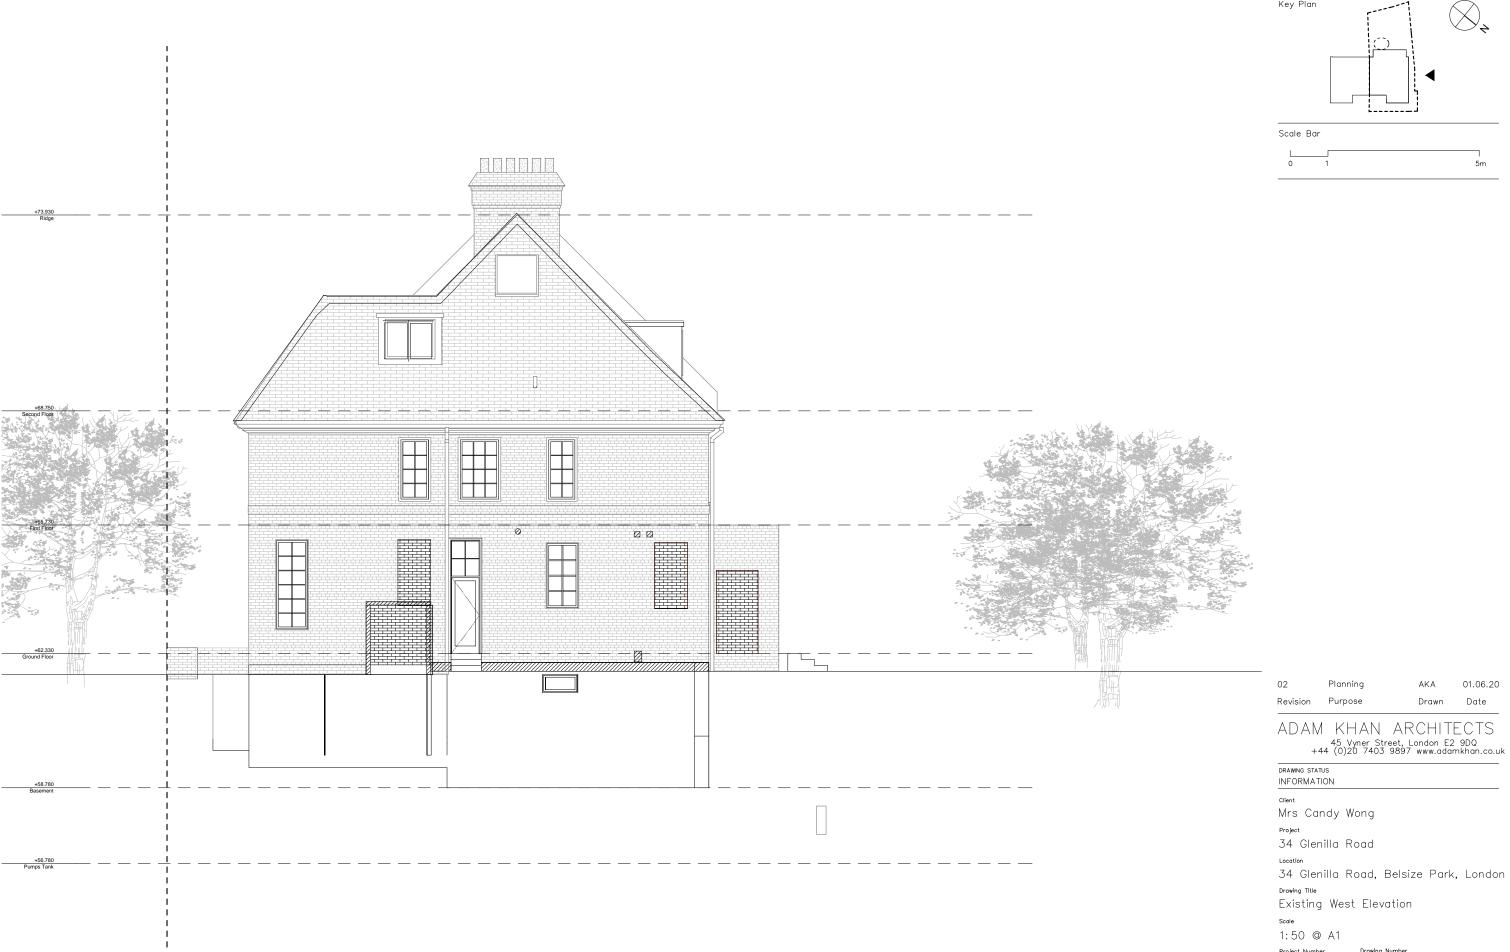

Client

Mrs Candy Wong

Project

34 Glenilla Road

34 Glenilla Road, Belsize Park, London

Drawing Title

Existing North Elevation

1:50 @ A1