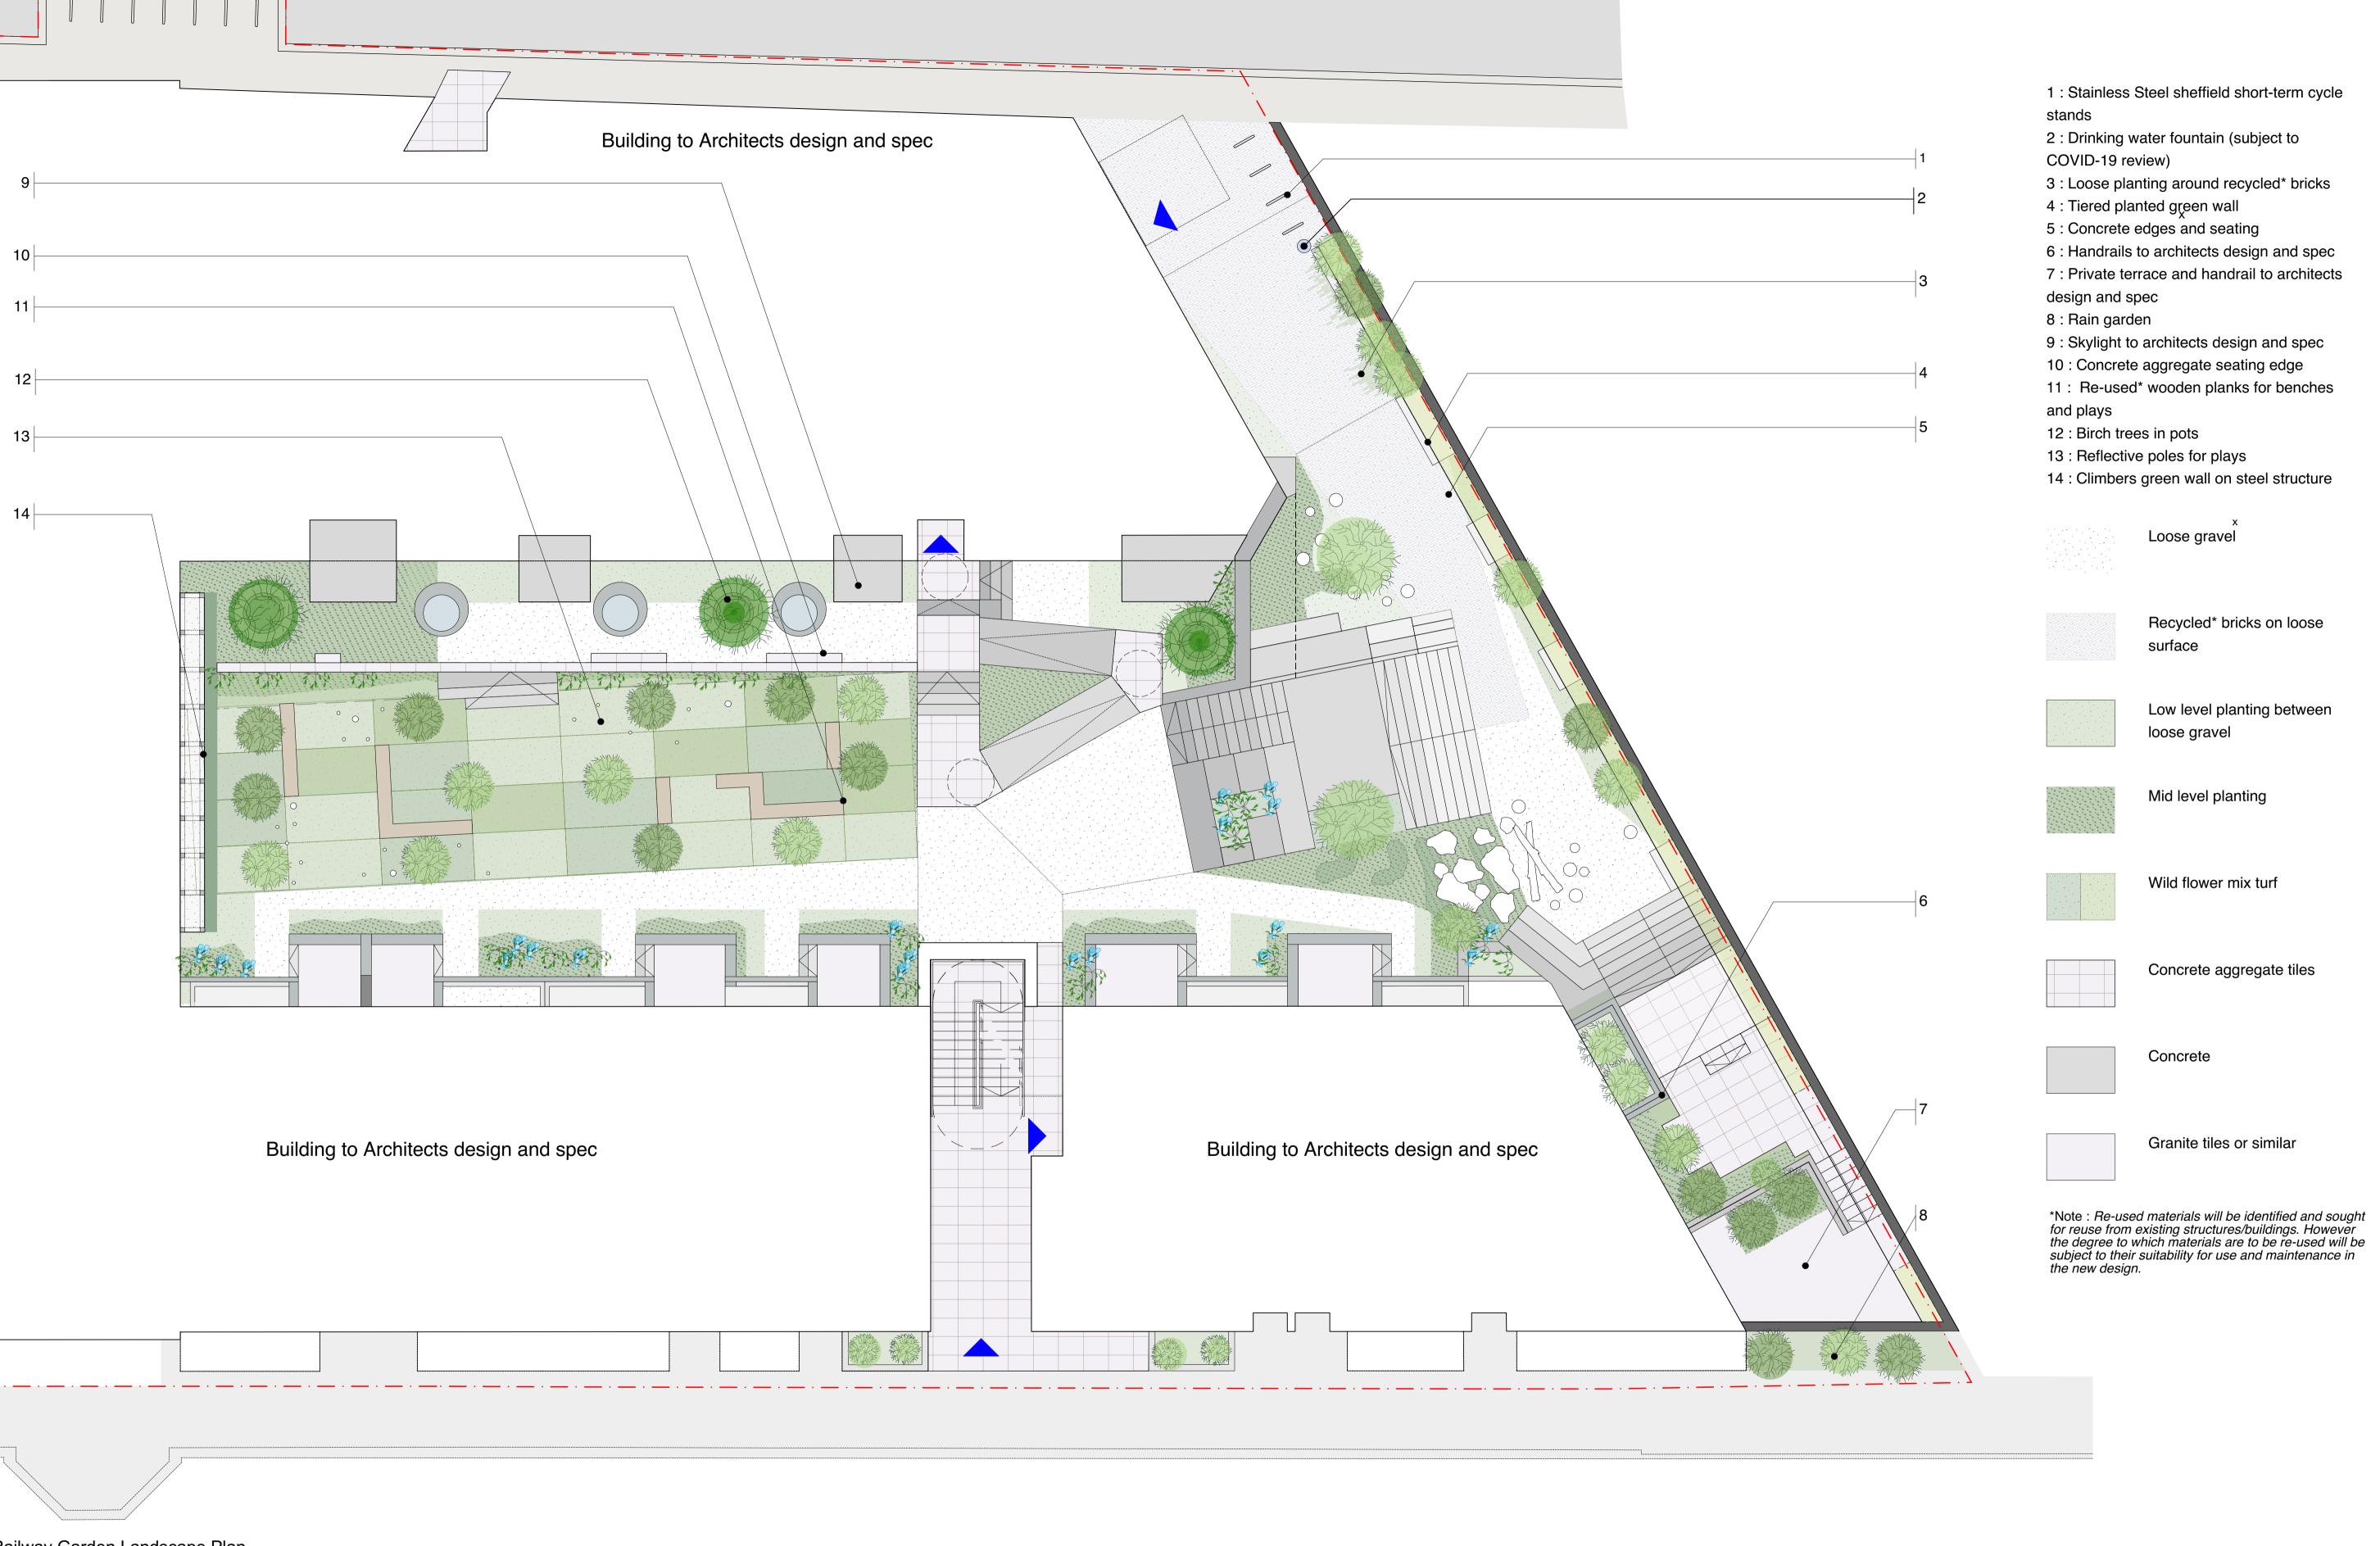

1:200@ A1

PLANNING

Issue Date

30/11/20

Railway Garden Landscape Plan

General Notes:
© East Architecture landscape urban design limited.
Do not scale off drawing.
Not for construction.
Check all dimensions on site and advise any discrepancies before commencing work.
All dimensions in millimetres unless otherwise noted.

Notes.

Note that areas outside of the red line boundary are shown for illustrative purposes only and do not indicate proposals within this planning application.

East
Architecture, landscape
urban design
Unit 3.3
Bayford Street Industrial Centre
London E8 3SE
T 020 7490 3190
E mail@east.uk.com

## 212-GIR – Public Realm and Landscape Drawing Issue Sheet

| Drawing No.           | Title                | Scale | Size | ı        |   |
|-----------------------|----------------------|-------|------|----------|---|
| East-212-GIR-L-01-101 | Landscape masterplan | 1:200 | A1 / | <b>'</b> | / |
| East-212-GIR-L-01-111 | Wicklow Yard         | 1:100 | A1 / | ′        | / |
| East-212-GIR-L-01-121 | Railway Garden       | 1:100 | A1 / | <b>'</b> | / |
|                       |                      |       |      |          |   |
| East-212-GIR-L-DAS    | Planning report      | N/A   | A4 / | /        | 1 |