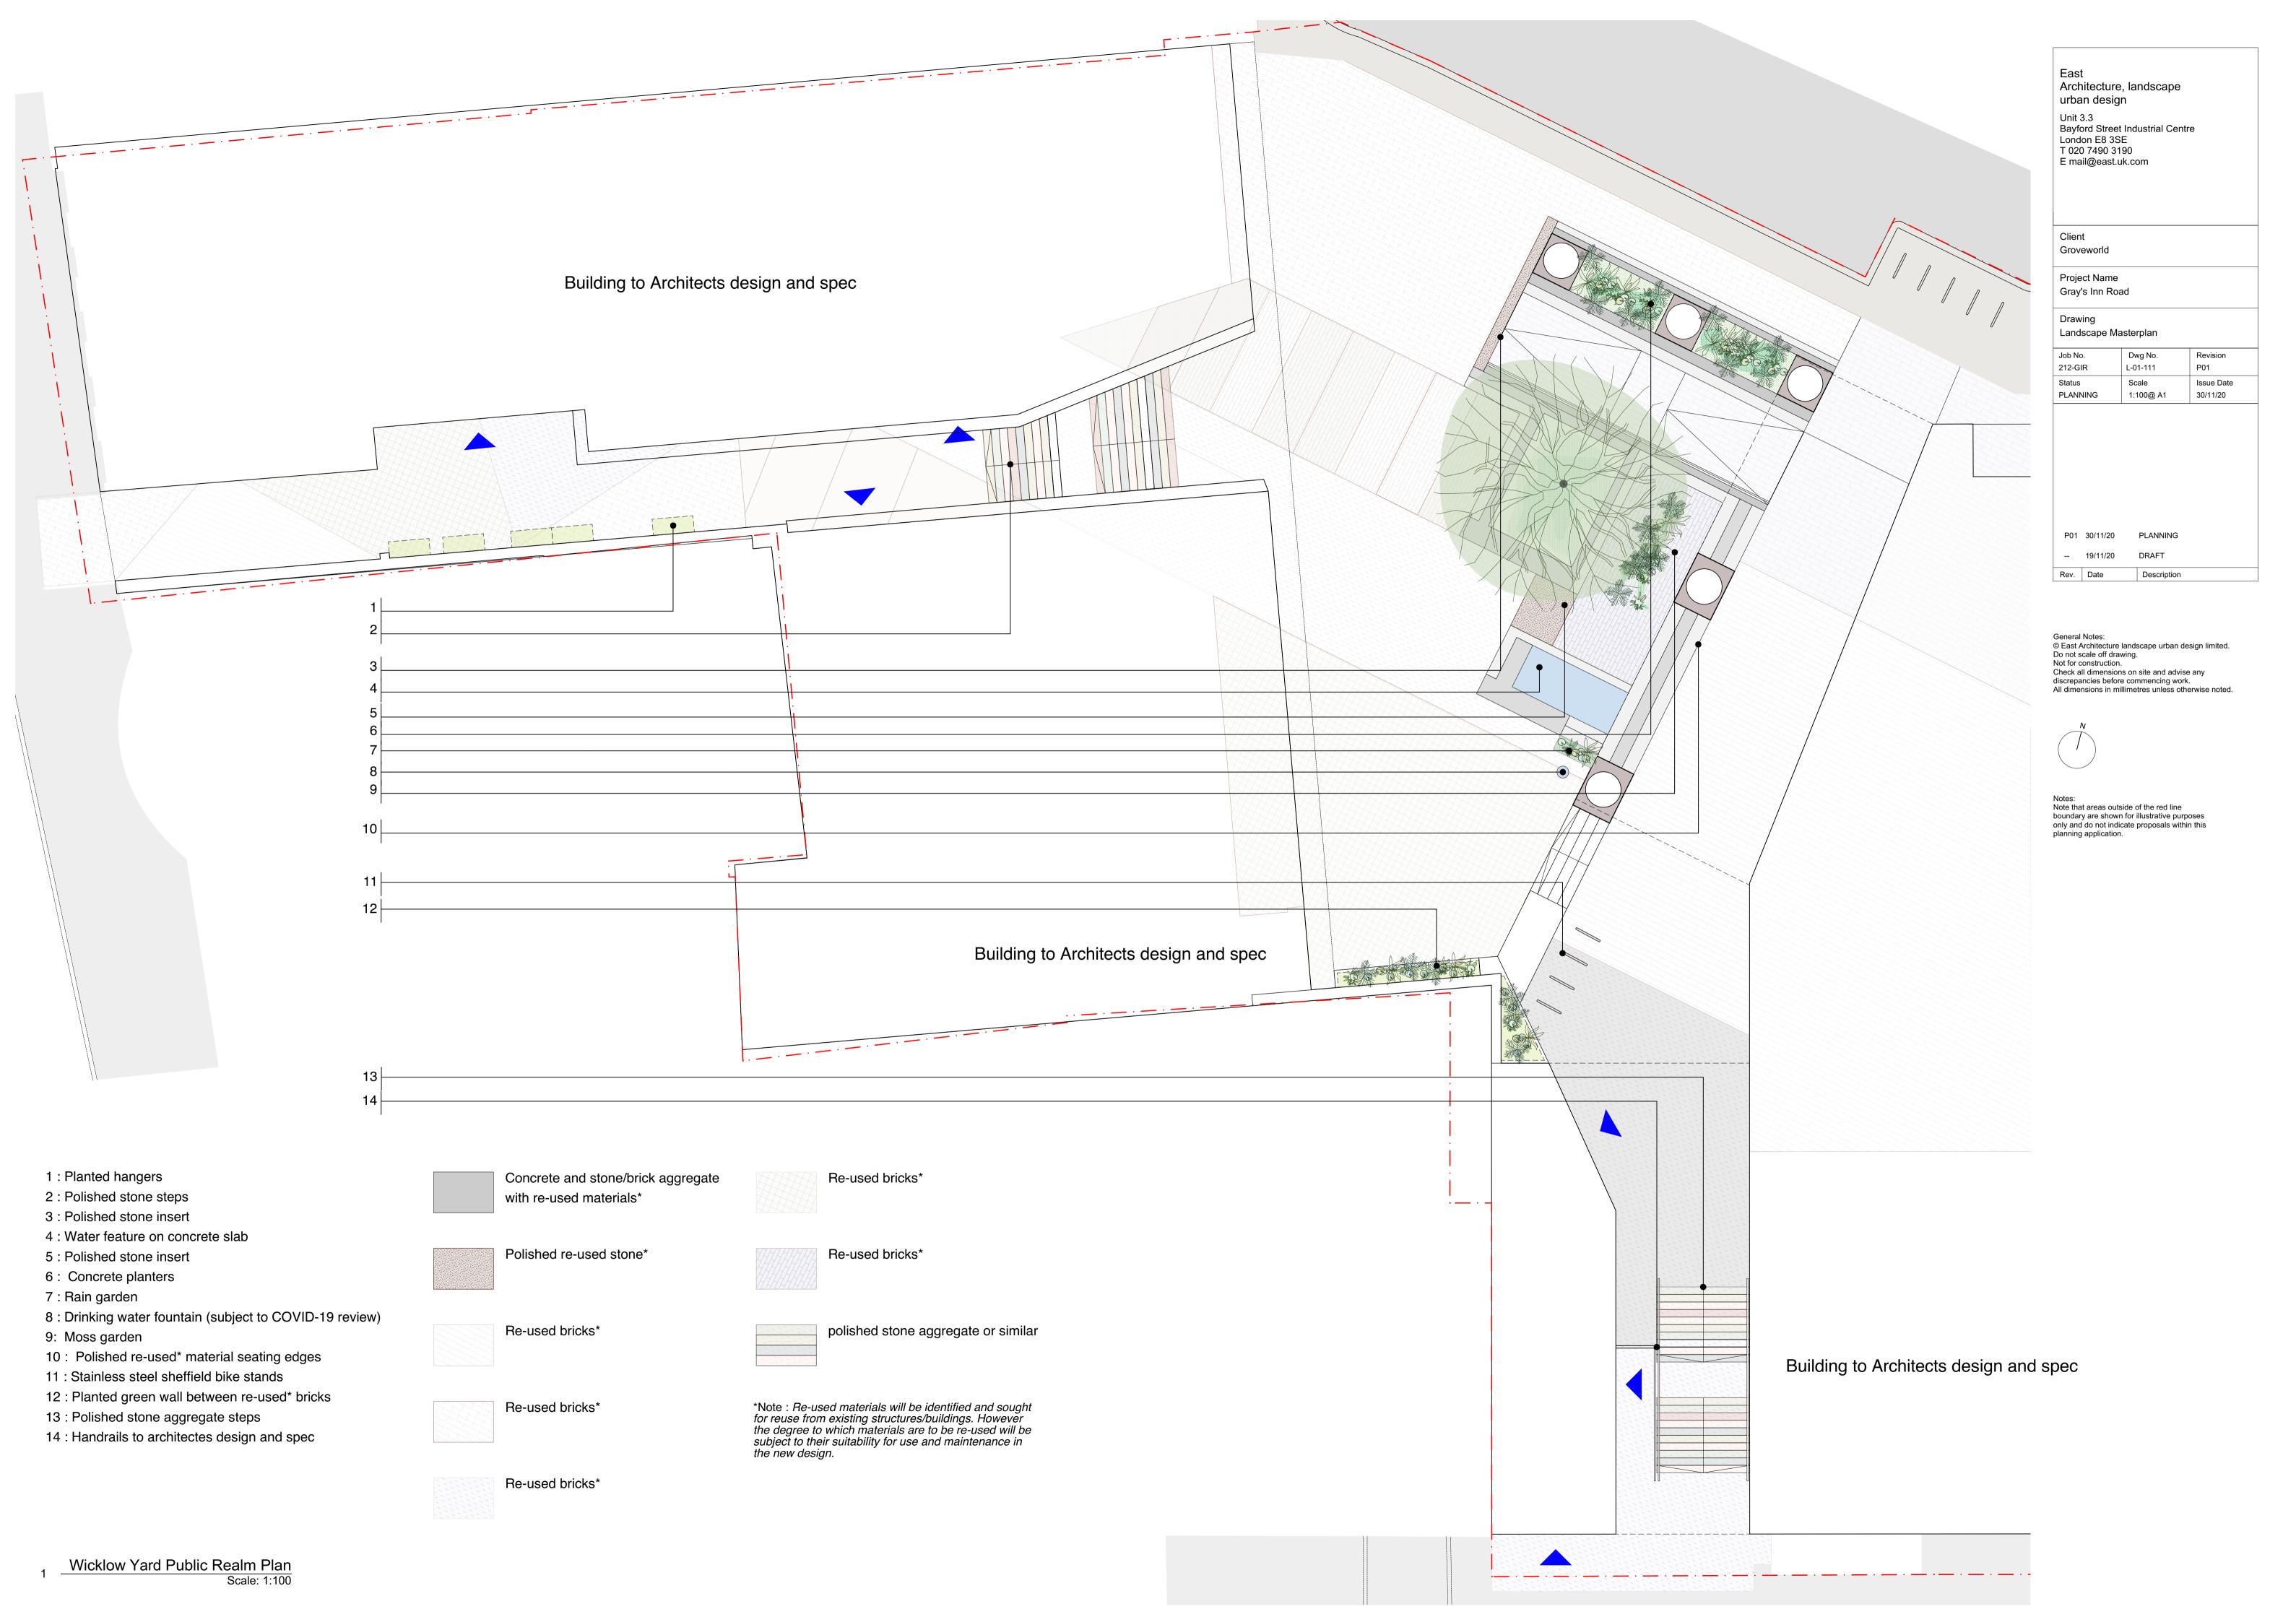

Red Line Boundary

Note that areas outside of the red line boundary are shown for illustrative purposes only and do not indicate proposals within this planning application.

: Wicklow Yard
 : For street cycle parking detail proposals see Landscape report

Notes.

Note that areas outside of the red line boundary are shown for illustrative purposes only and do not indicate proposals within this planning application.

East
Architecture, landscape
urban design
Unit 3.3
Bayford Street Industrial Centre
London E8 3SE
T 020 7490 3190
E mail@east.uk.com

-- 19/11/20

Description

Rev. Date

| Client               |          |          |  |  |  |  |
|----------------------|----------|----------|--|--|--|--|
| Groveworld           |          |          |  |  |  |  |
| Project Name         |          |          |  |  |  |  |
| Gray's Inn Road      |          |          |  |  |  |  |
| Drawing              |          |          |  |  |  |  |
| Landscape Masterplan |          |          |  |  |  |  |
| Job No.              | Dwg No.  | Revision |  |  |  |  |
| 212-GIR              | L-01-121 | P01      |  |  |  |  |

1:100@ A1

PLANNING

Issue Date

30/11/20

East architecture landscape urban design east.uk.com 19/11/20 Drawings for review 30/11/20 Planning Drawings

## 212-GIR – Public Realm and Landscape Drawing Issue Sheet

| Drawing No.           | Title                | Scale | Size | ı        |   |
|-----------------------|----------------------|-------|------|----------|---|
| East-212-GIR-L-01-101 | Landscape masterplan | 1:200 | A1 / | <b>'</b> | / |
| East-212-GIR-L-01-111 | Wicklow Yard         | 1:100 | A1 / | ′        | / |
| East-212-GIR-L-01-121 | Railway Garden       | 1:100 | A1 / | <b>'</b> | / |
|                       |                      |       |      |          |   |
| East-212-GIR-L-DAS    | Planning report      | N/A   | A4 / | /        | 1 |