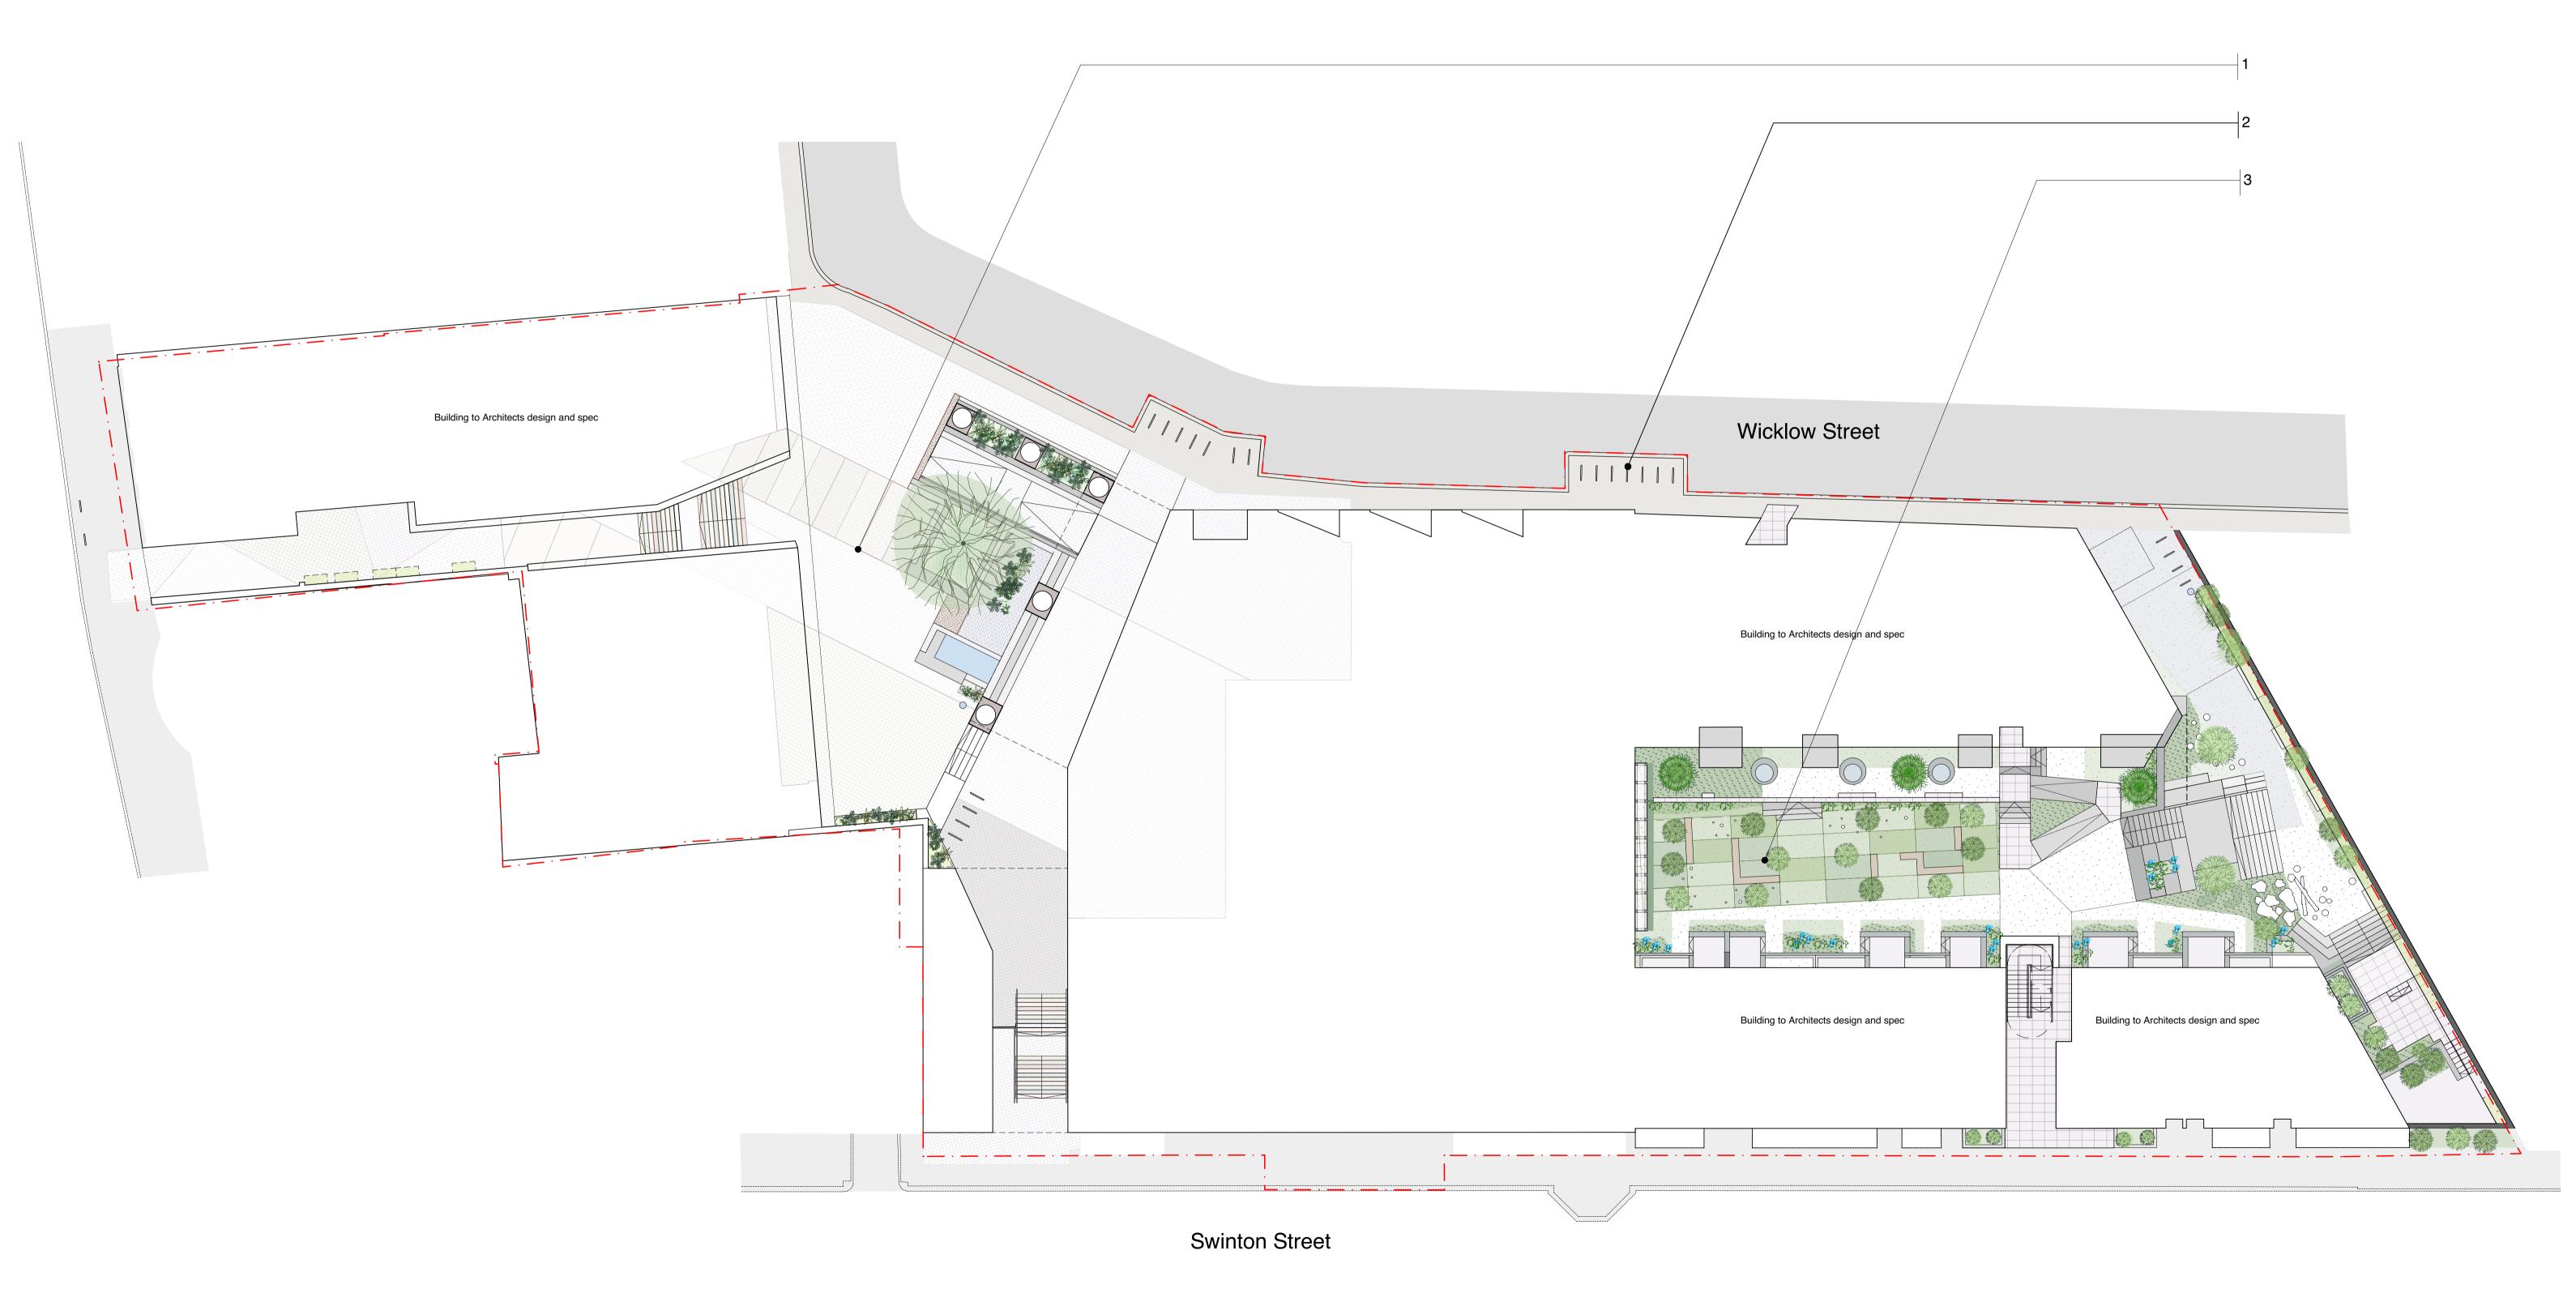

1 Landscape Masterplan
Scale: 1:200

General Notes:
© East Architecture landscape urban design limited.
Do not scale off drawing.
Not for construction.
Check all dimensions on site and advise any discrepancies before commencing work.
All dimensions in millimetres unless otherwise noted.

Red Line Boundary

Note that areas outside of the red line boundary are shown for illustrative purposes only and do not indicate proposals within this planning application.

: Wicklow Yard
 : For street cycle parking detail proposals see Landscape report

3 : Railway Garden

East
Architecture, landscape
urban design
Unit 3.3
Bayford Street Industrial Centre
London E8 3SE
T 020 7490 3190
E mail@east.uk.com

P01 30/11/20 PLANNING

Description

-- 19/11/20

Rev. Date

## 212-GIR – Public Realm and Landscape Drawing Issue Sheet

| Drawing No.           | Title                | Scale | Size | ı        |   |
|-----------------------|----------------------|-------|------|----------|---|
| East-212-GIR-L-01-101 | Landscape masterplan | 1:200 | A1 / | <b>'</b> | / |
| East-212-GIR-L-01-111 | Wicklow Yard         | 1:100 | A1 / | ′        | / |
| East-212-GIR-L-01-121 | Railway Garden       | 1:100 | A1 / | <b>'</b> | / |
|                       |                      |       |      |          |   |
| East-212-GIR-L-DAS    | Planning report      | N/A   | A4 / | /        | 1 |